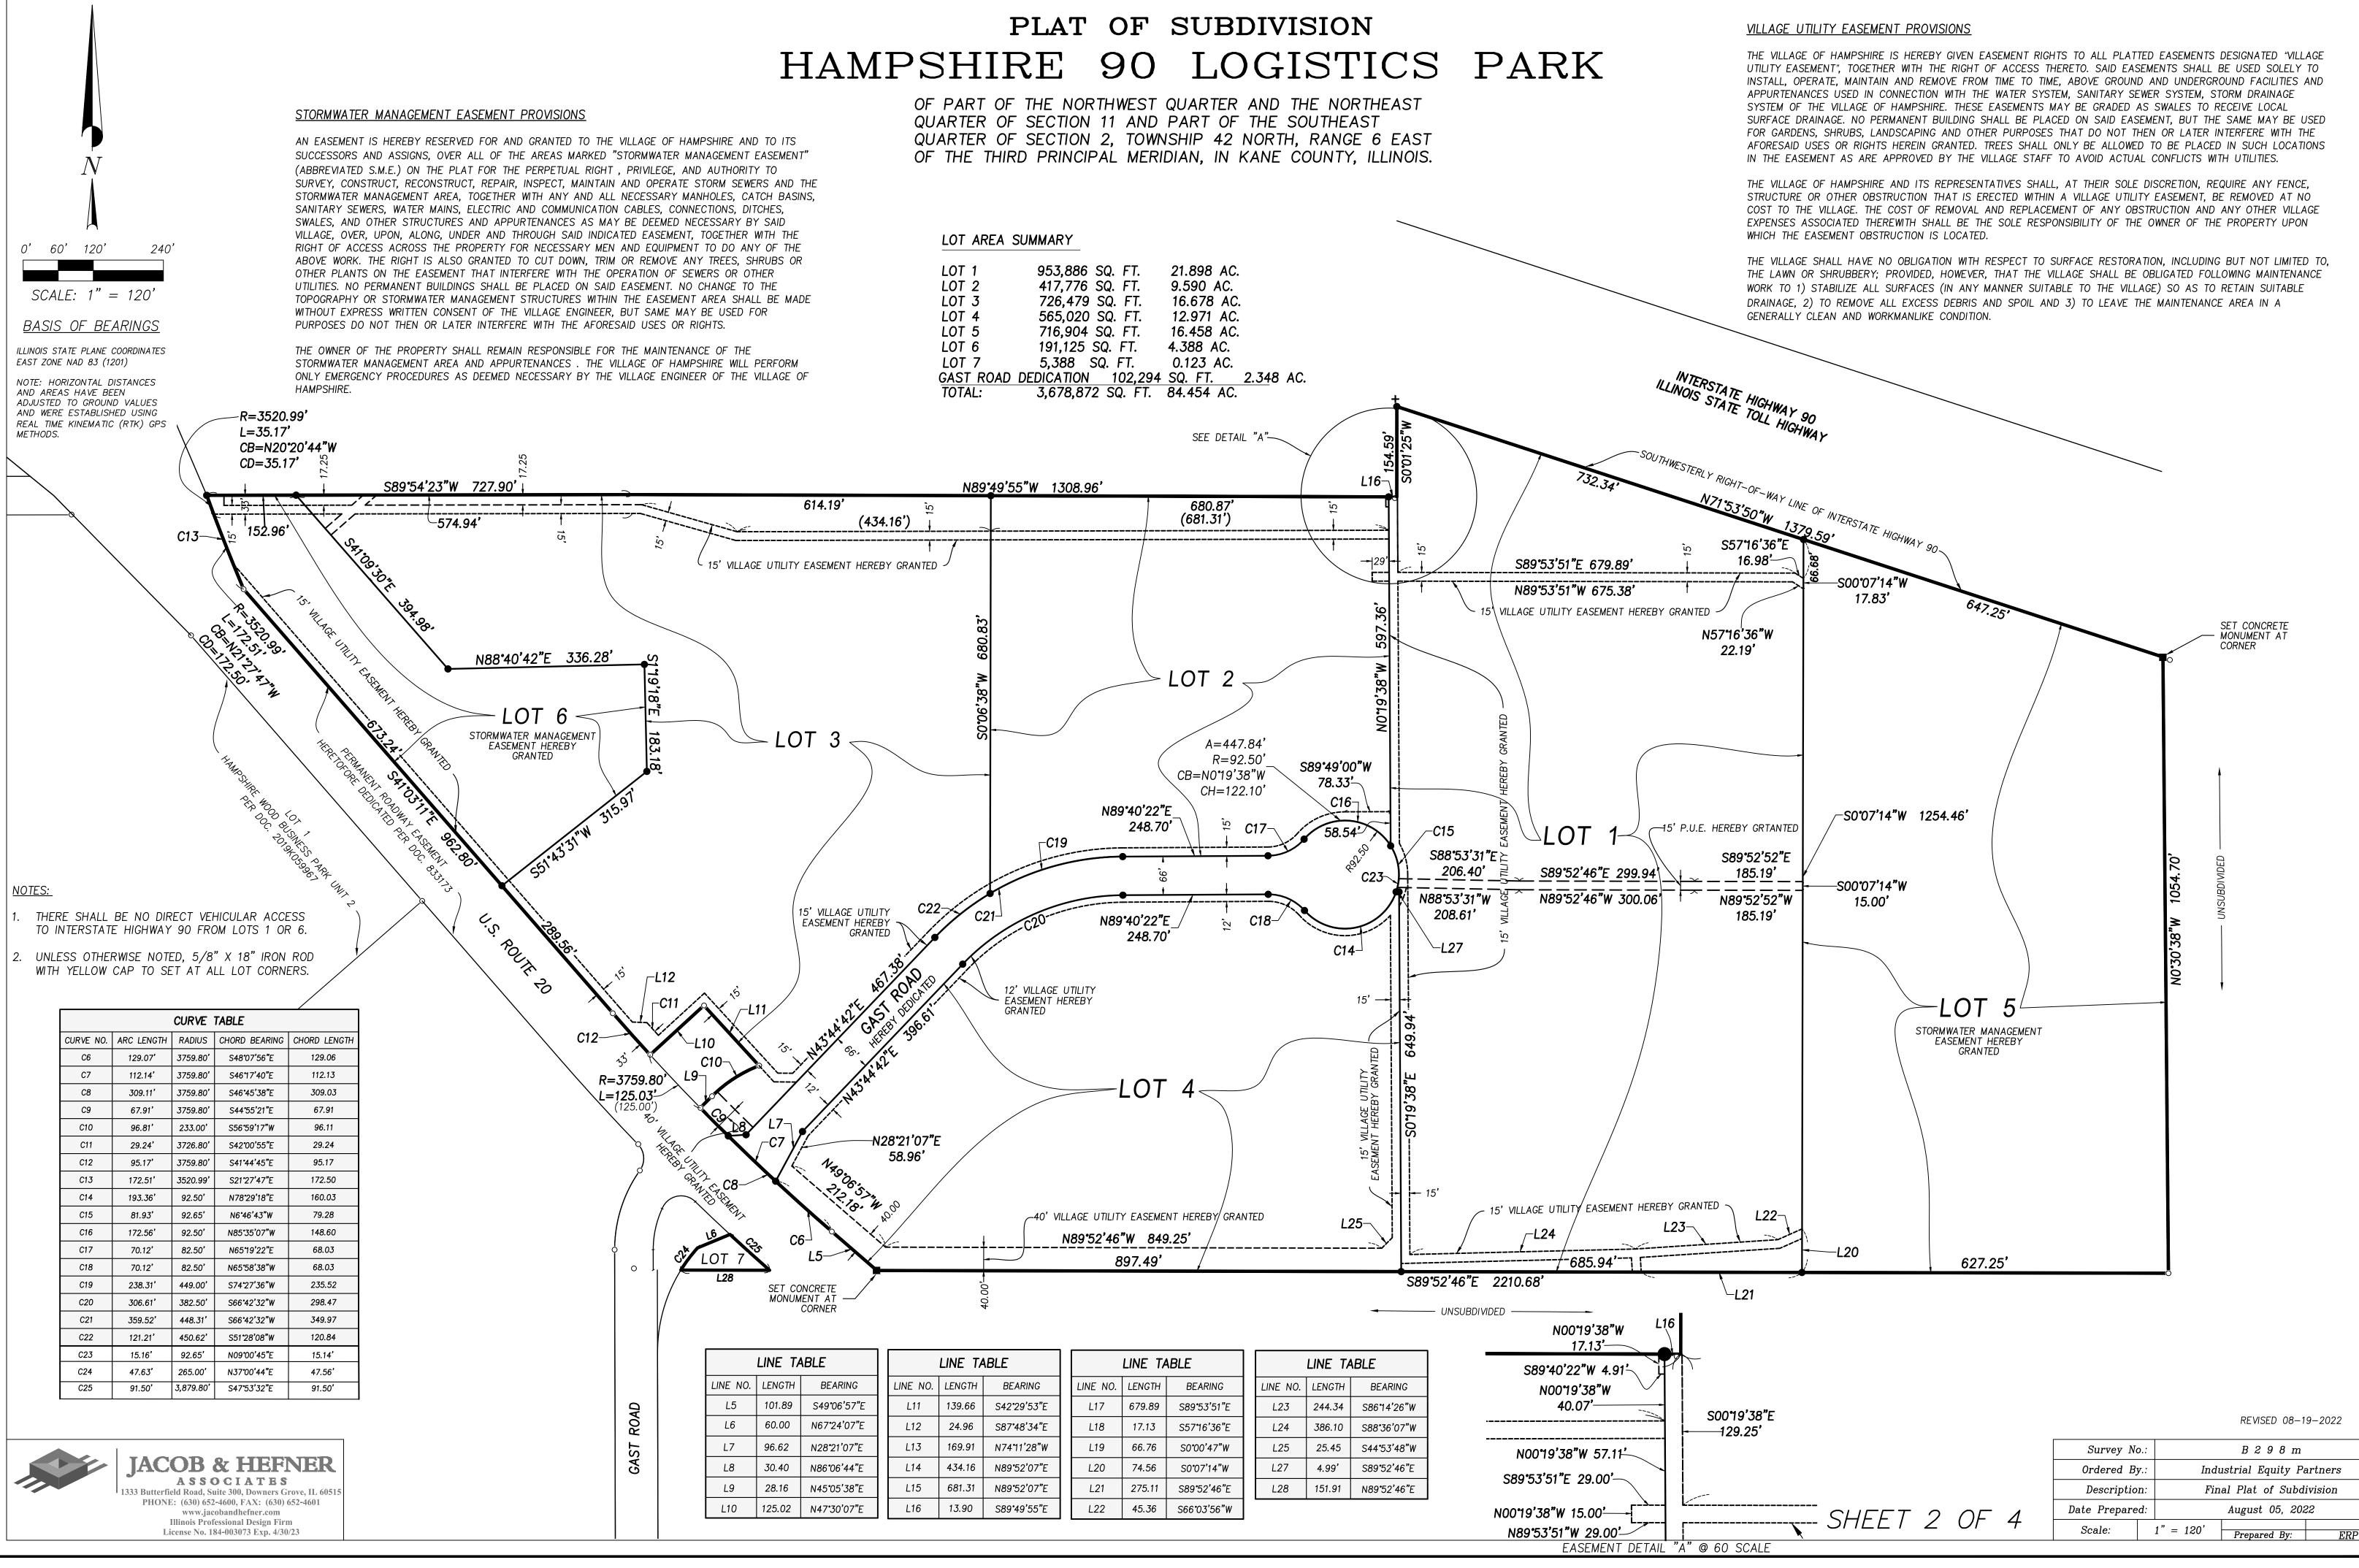

## Agenda Supplement

| TO:   | President Reid; Board of Trustees             |
|-------|-----------------------------------------------|
| FROM: | Josh Wray, Assistant to the Village Manager   |
| FOR:  | Village Board Meeting on September 1, 2022    |
| RE:   | Final Plat of Neighborhood R in Prairie Ridge |

**Background**: The Neighborhood R preliminary plat was previously approved by the Village Board in 2005 as a townhome neighborhood in the Prairie Ridge development similar to Neighborhood M. Crown has completed final engineering for this neighborhood and intends to pursue it as the next area for development in the subdivision. The Planning and Zoning Commission voted 5-0 to recommend approval of the final plat for 80 townhomes.

**Analysis:** EEI's review letter notes that the engineering plans and final plat are in compliance with Village requirements. These townhomes will be build-to-rent, similar to several of the existing townhome buildings in Tuscany Woods owned by Rainy Investments (see pink shading on the attached plat map). DHI Residential, a subsidiary of D.R. Horton, will make a presentation on their company and the product to be built in Neighborhood R.

**Recommendation**: Staff recommends approval of the resolution approving the final plat for Neighborhood R in Prairie Ridge as well as the resolution accepting the accompanying grant of easement for public utilities purposes.