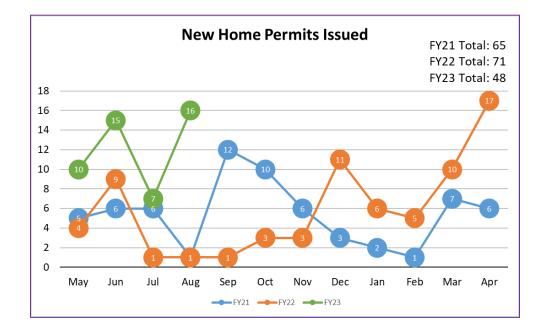

-------|-------------------|
| Number of permits issued             | 71            | 71.5              |
| Number of new home permits issued    | 16            | 12                |
| Average plan review time             | 2.1 days      | 2.8 days          |
| Number of inspections                | 374           | 327               |
| Permit fees collected                | \$28,381      | \$32,662          |
| Other Village fees collected         | \$65,053      | \$23,126          |
| Code Enforcement Performance Metrics | <u>August</u> | FY23 Monthly Avg. |
| Number of complaints                 | 1             | 1.3               |
| Number of new cases                  | 1             | 1.3               |
| Number of active cases               | 9             | 9                 |



#### Village of Hampshire Street Department

Monthly Report: August 2022

Started maintenance on the snow removal vehicles and equipment 2003 International is requiring a lot of welding to keep the dump box together ( all of the welds are done by our Mechanic/Fabricator Adam ) 2009 John Deere 410J required a turbo replacement

#### **Pavement Striping**

Downtown parking stalls from Jefferson to Jackson, turn lanes on Terwilliger, centerline on Rowell rd, crosswalks on Jefferson, White Oak and Terwilliger

#### Sweeper

Swept the whole town once, the parade and race route before and after Coon Creek

#### SSA and Street department mowing

Mowed the right of ways outside of town SSA properties

#### **Storm Drain Repairs**

2 repairs on Gast rd 1 repair on Getzelman rd

#### **Utility Loc