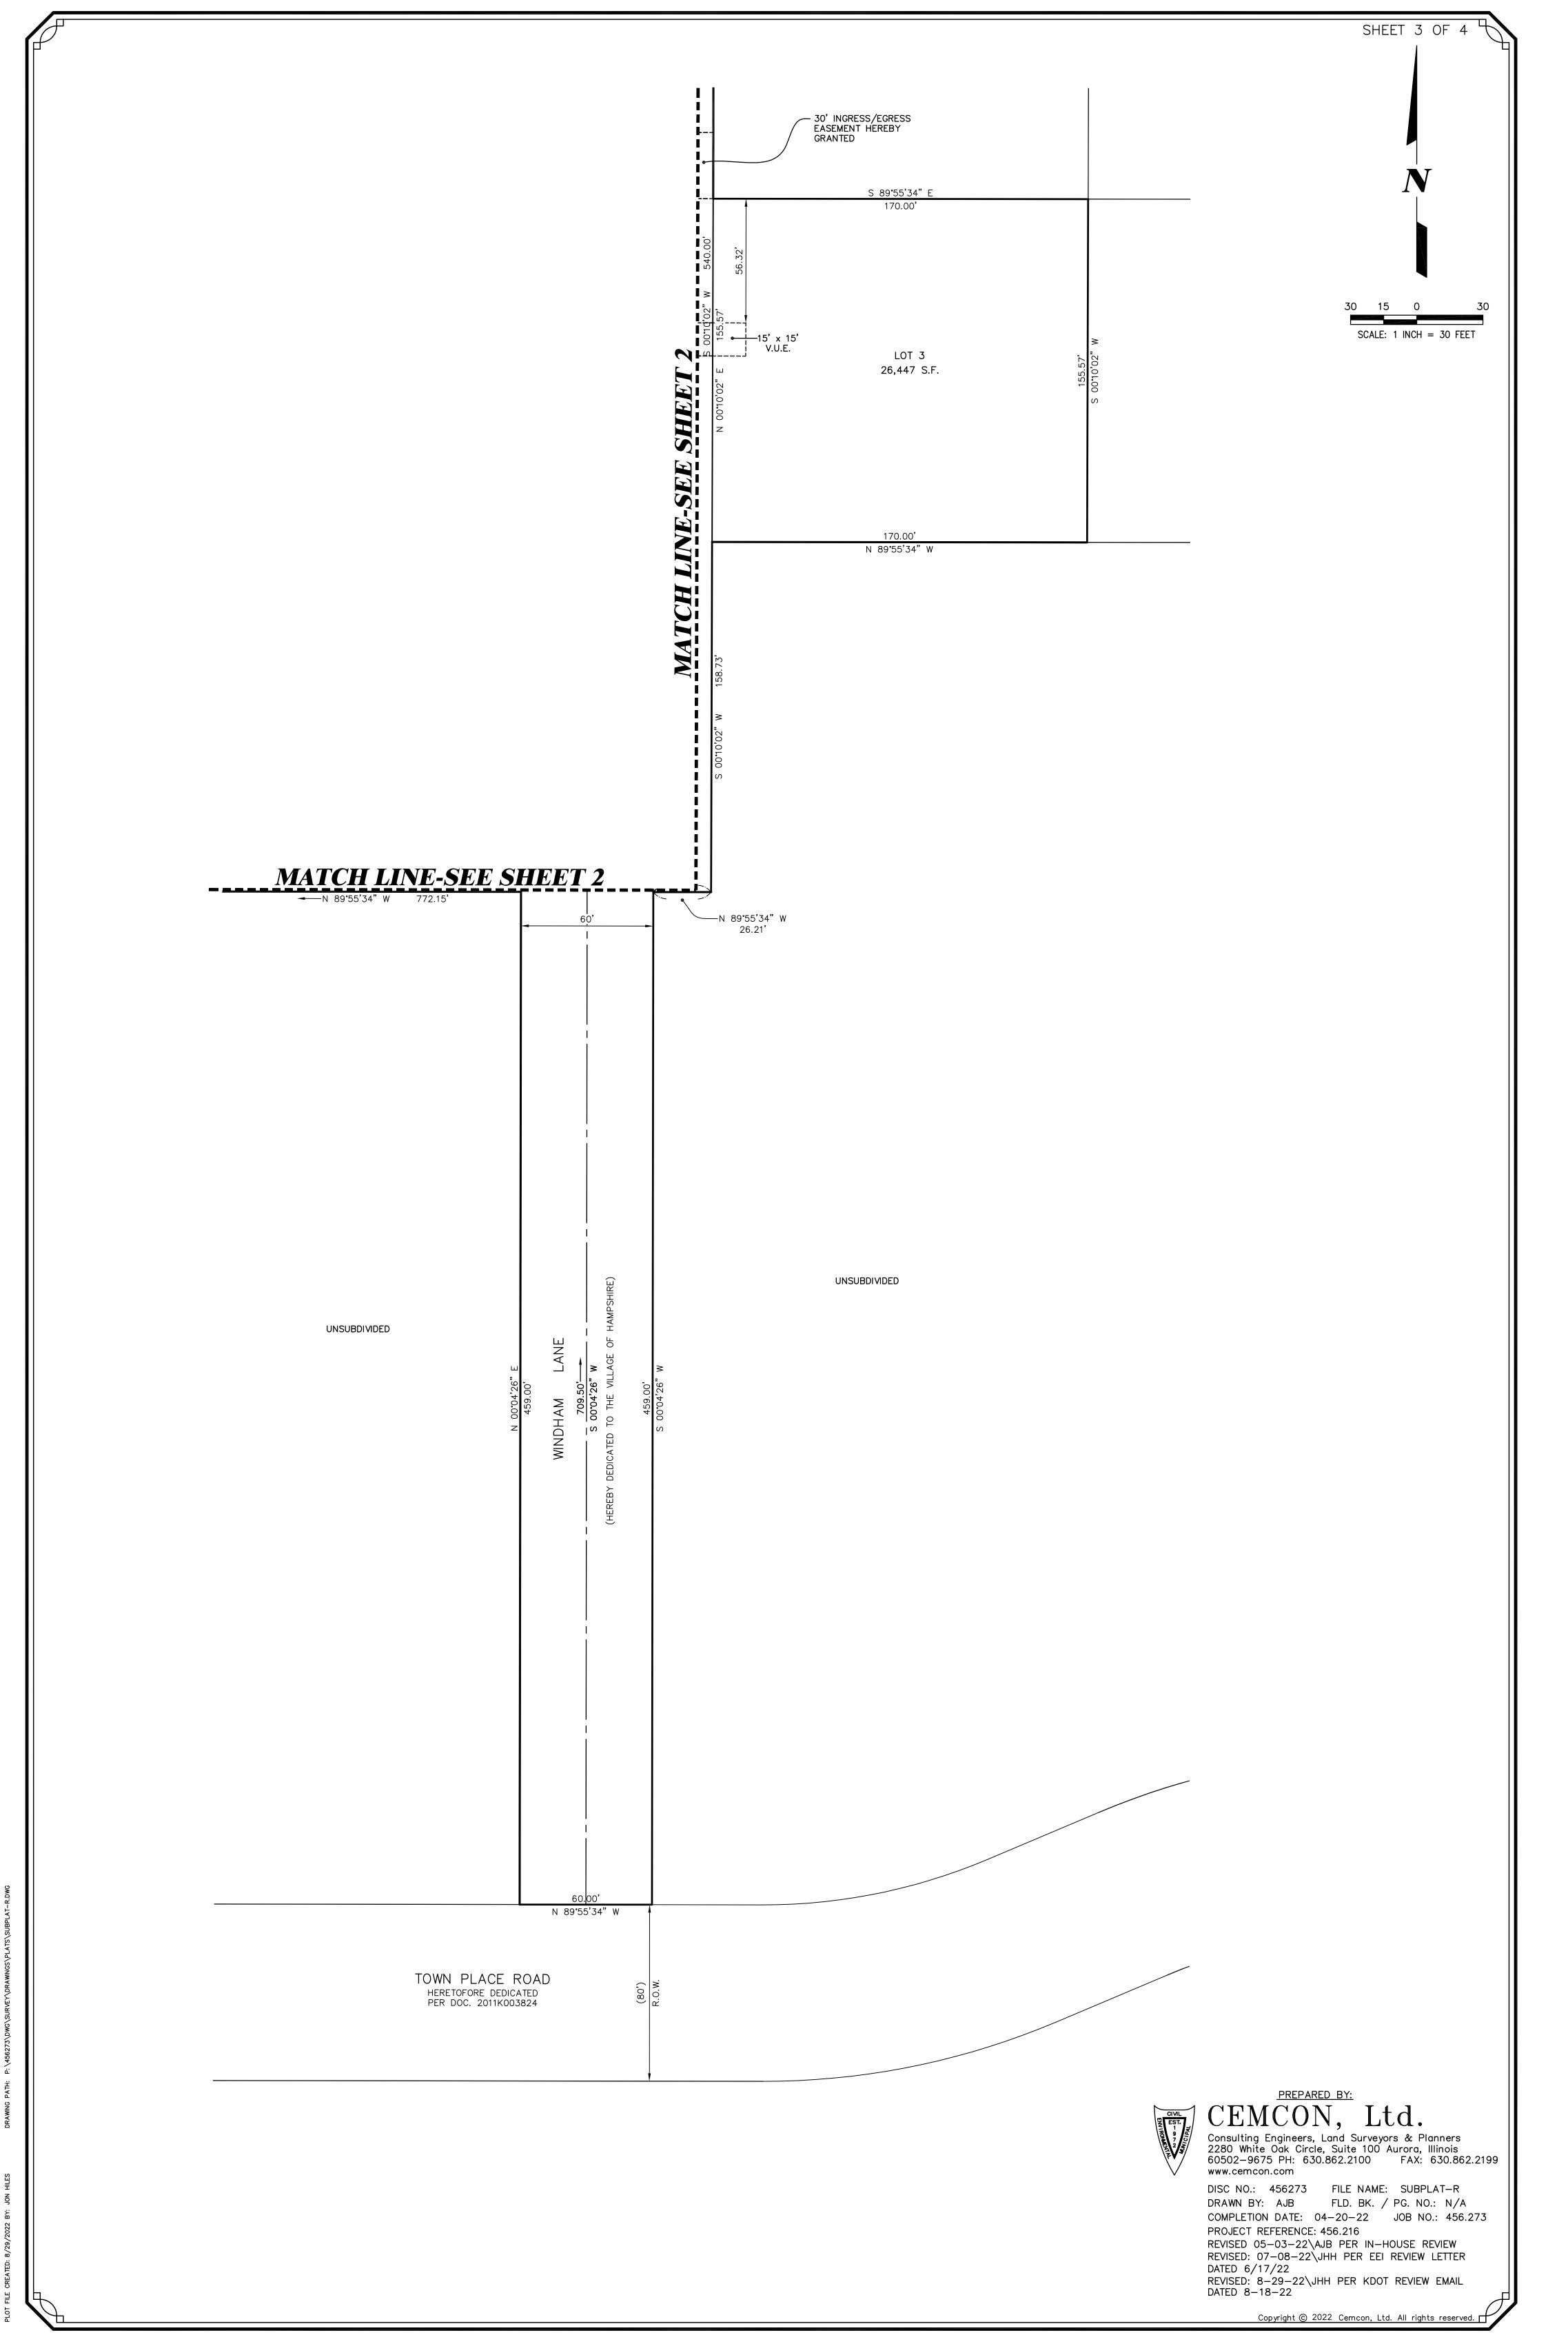

## Agenda Supplement

| TO:   | President Reid; Board of Trustees             |
|-------|-----------------------------------------------|
| FROM: | Josh Wray, Assistant to the Village Manager   |
| FOR:  | Village Board Meeting on September 1, 2022    |
| RE:   | Final Plat of Neighborhood R in Prairie Ridge |

**Background**: The Neighborhood R preliminary plat was previously approved by the Village Board in 2005 as a townhome neighborhood in the Prairie Ridge development similar to Neighborhood M. Crown has completed final engineering for this neighborhood and intends to pursue it as the next area for development in the subdivision. The Planning and Zoning Commission voted 5-0 to recommend approval of the final plat for 80 townhomes.

**Analysis:** EEI's review letter notes that the engineering plans and final plat are in compliance with Village requirements. These townhomes will be build-to-rent, similar to several of the existing townhome buildings in Tuscany Woods owned by Rainy Investments (see pink shading on the attached plat map). DHI Residential, a subsidiary of D.R. Horton, will make a presentation on their company and the product to be built in Neighborhood R.

**Recommendation**: Staff recommends approval of the resolution approving the final plat for Neighborhood R in Prairie Ridge as well as the resolution accepting the accompanying grant of easement for public utilities purposes.

- 1. We have reviewed the Final Plat and find it to be in general conformance with Village Ordinances and standard land surveying practices. Therefore, we recommend approval of the Final Plat.
- 2. We have reviewed the easement document for the storm sewer along Town Place Road and find it to be in general conformance with Village Ordinances and standard land surveying practices. Therefore, we recommend approval of the Easement.