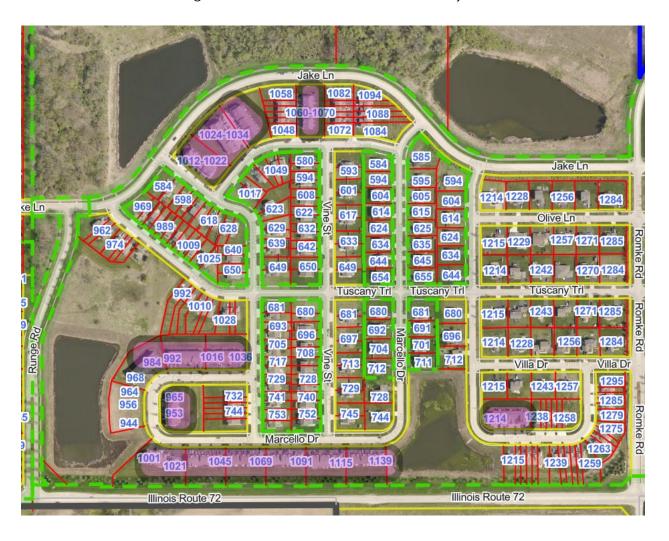

**Analysis:** EEI's review letter notes that the engineering plans and final plat are in compliance with Village requirements. These townhomes will be build-to-rent, similar to several of the existing townhome buildings in Tuscany Woods owned by Rainy Investments (see pink shading on the attached plat map). DHI Residential, a subsidiary of D.R. Horton, will make a presentation on their company and the product to be built in Neighborhood R.

Existing Build-to-Rent Townhomes in Tuscany Woods