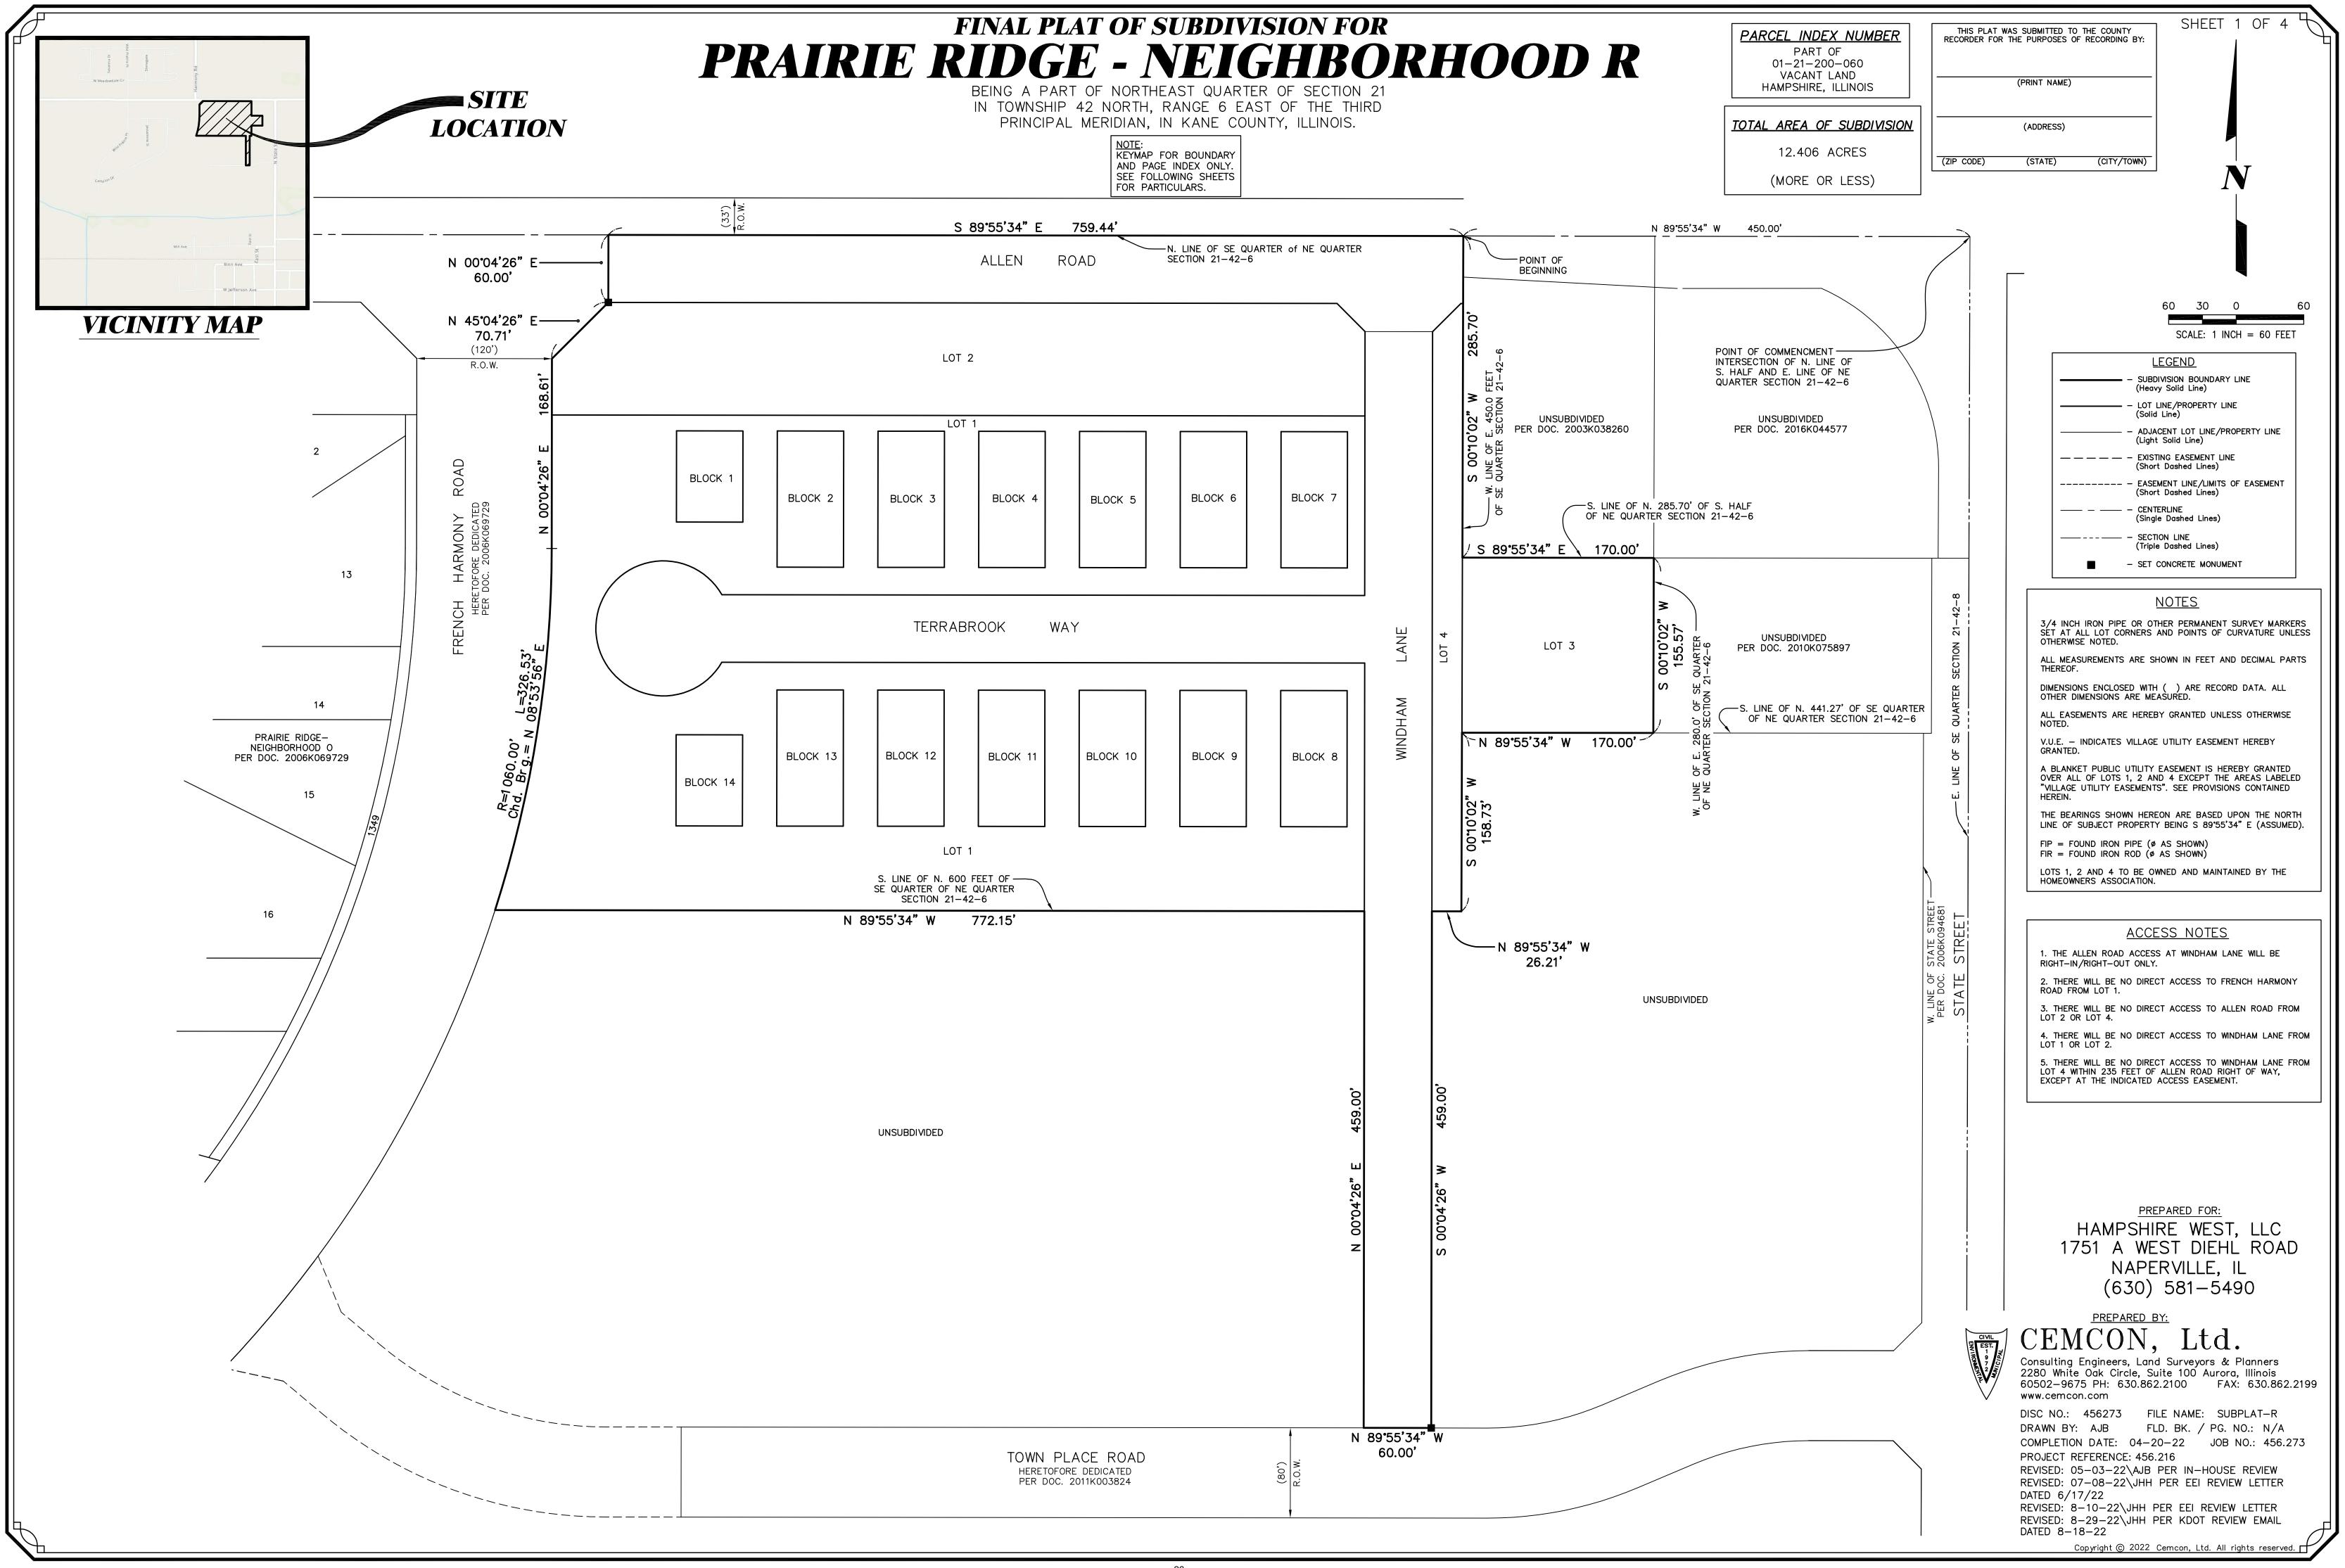

## Agenda Supplement

| TO:   | President Reid; Board of Trustees             |
|-------|-----------------------------------------------|
| FROM: | Josh Wray, Assistant to the Village Manager   |
| FOR:  | Village Board Meeting on September 1, 2022    |
| RE:   | Final Plat of Neighborhood R in Prairie Ridge |

**Background**: The Neighborhood R preliminary plat was previously approved by the Village Board in 2005 as a townhome neighborhood in the Prairie Ridge development similar to Neighborhood M. Crown has completed final engineering for this neighborhood and intends to pursue it as the next area for development in the subdivision. The Planning and Zoning Commission voted 5-0 to recommend approval of the final plat for 80 townhomes.

**Analysis:** EEI's review letter notes that the engineering plans and final plat are in compliance with Village requirements. These townhomes will be build-to-rent, similar to several of the existing townhome buildings in Tuscany Woods owned by Rainy Investments (see pink shading on the attached plat map). DHI Residential, a subsidiary of D.R. Horton, will make a presentation on their company and the product to be built in Neighborhood R.

**Recommendation**: Staff recommends approval of the resolution approving the final plat for Neighborhood R in Prairie Ridge as well as the resolution accepting the accompanying grant of easement for public utilities purposes.

- 1. We have reviewed the Final Plat and find it to be in general conformance with Village Ordinances and standard land surveying practices. Therefore, we recommend approval of the Final Plat.
- 2. We have reviewed the easement document for the storm sewer along Town Place Road and find it to be in general conformance with Village Ordinances and standard land surveying practices. Therefore, we recommend approval of the Easement.

NOW THEREFORE BE IT RESOLVED BY THE PRESIDENT AND BOARD OF TRUSTEES OF THE VILLAGE OF HAMPSHIRE, KANE COUNTY, ILLINOIS, AS FOLLOWS:

Section 1. The Final Plat of Subdivision, including Final Development Plan, for Neighborhood "R" in the Prairie Ridge Development in the Village, prepared by Cemcon, Ltd. dated August 29, 2022, shall be and hereby is approved.