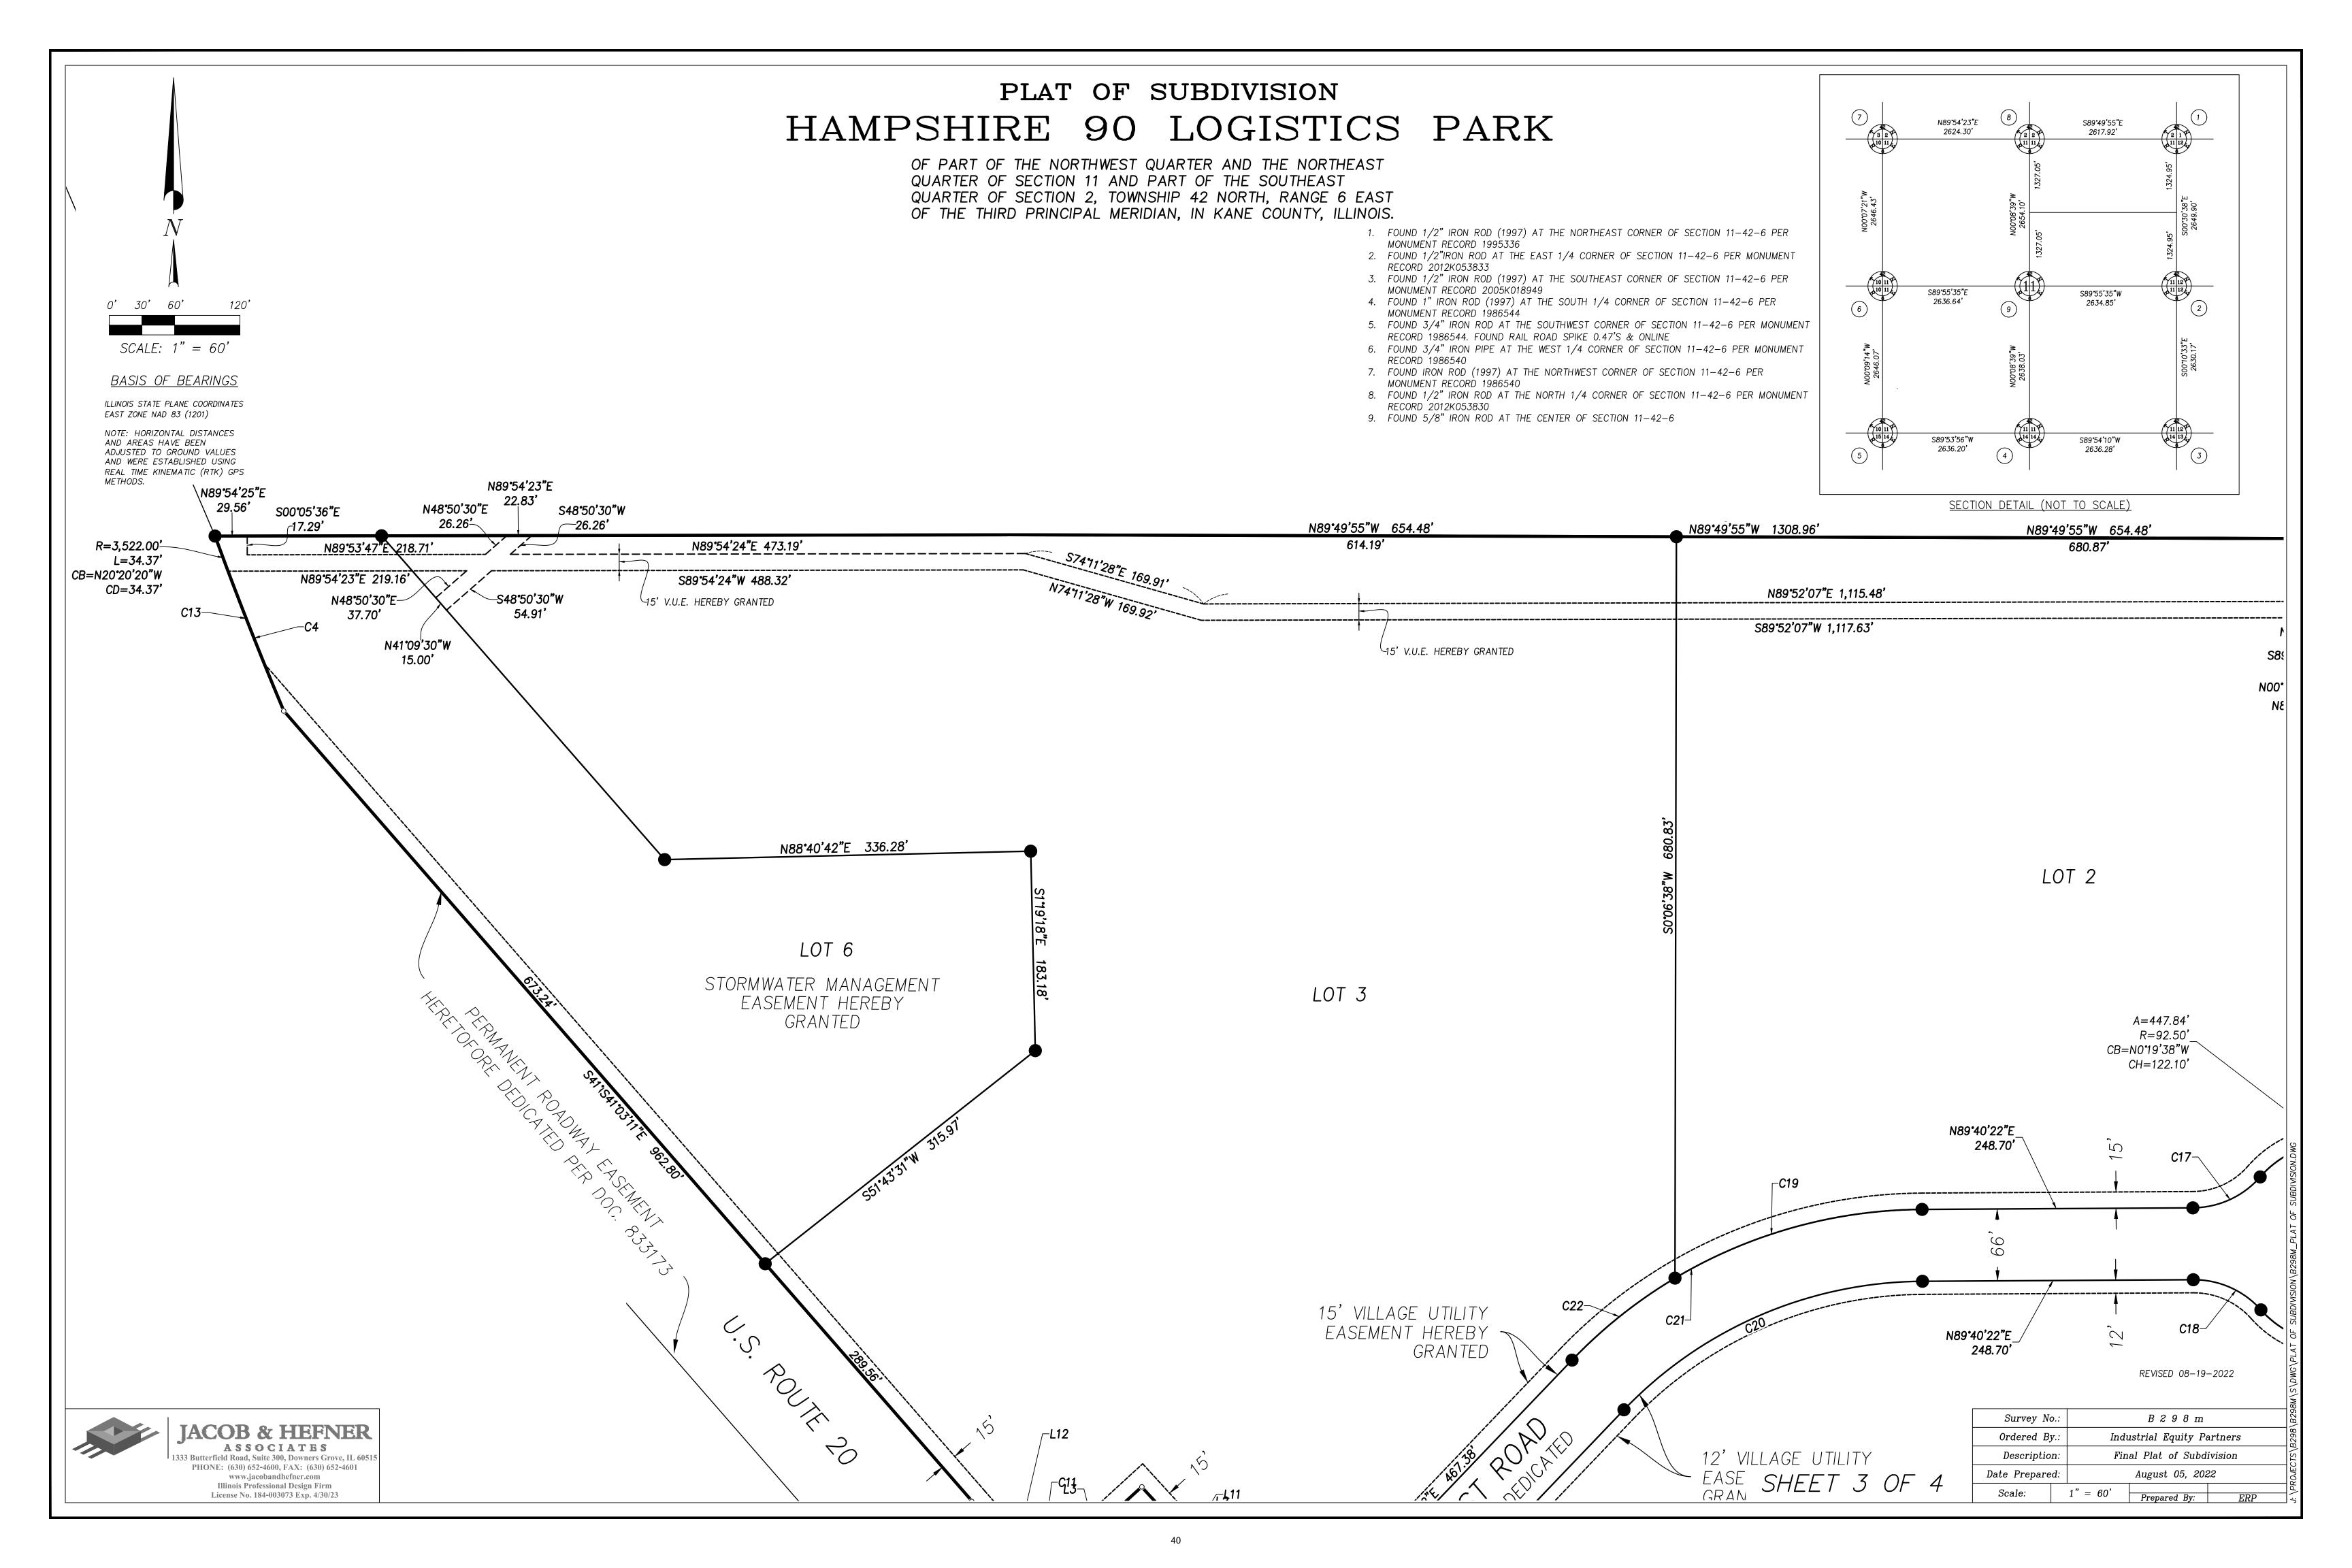

## Agenda Supplement

| TO:   | President Reid; Board of Trustees             |
|-------|-----------------------------------------------|
| FROM: | Josh Wray, Assistant to the Village Manager   |
| FOR:  | Village Board Meeting on September 1, 2022    |
| RE:   | Final Plat of Neighborhood R in Prairie Ridge |

**Background**: The Neighborhood R preliminary plat was previously approved by the Village Board in 2005 as a townhome neighborhood in the Prairie Ridge development similar to Neighborhood M. Crown has completed final engineering for this neighborhood and intends to pursue it as the next area for development in the subdivision. The Planning and Zoning Commission voted 5-0 to recommend approval of the final plat for 80 townhomes.

**Analysis:** EEI's review letter notes that the engineering plans and final plat are in compliance with Village requirements. These townhomes will be build-to-rent, similar to several of the existing townhome buildings in Tuscany Woods owned by Rainy Investments (see pink shading on the attached plat map). DHI Residential, a subsidiary of D.R. Horton, will make a presentation on their company and the product to be built in Neighborhood R.

**Recommendation**: Staff recommends approval of the resolution approving the final plat for Neighborhood R in Prairie Ridge as well as the resolution accepting the accompanying grant of easement for public utilities purposes.