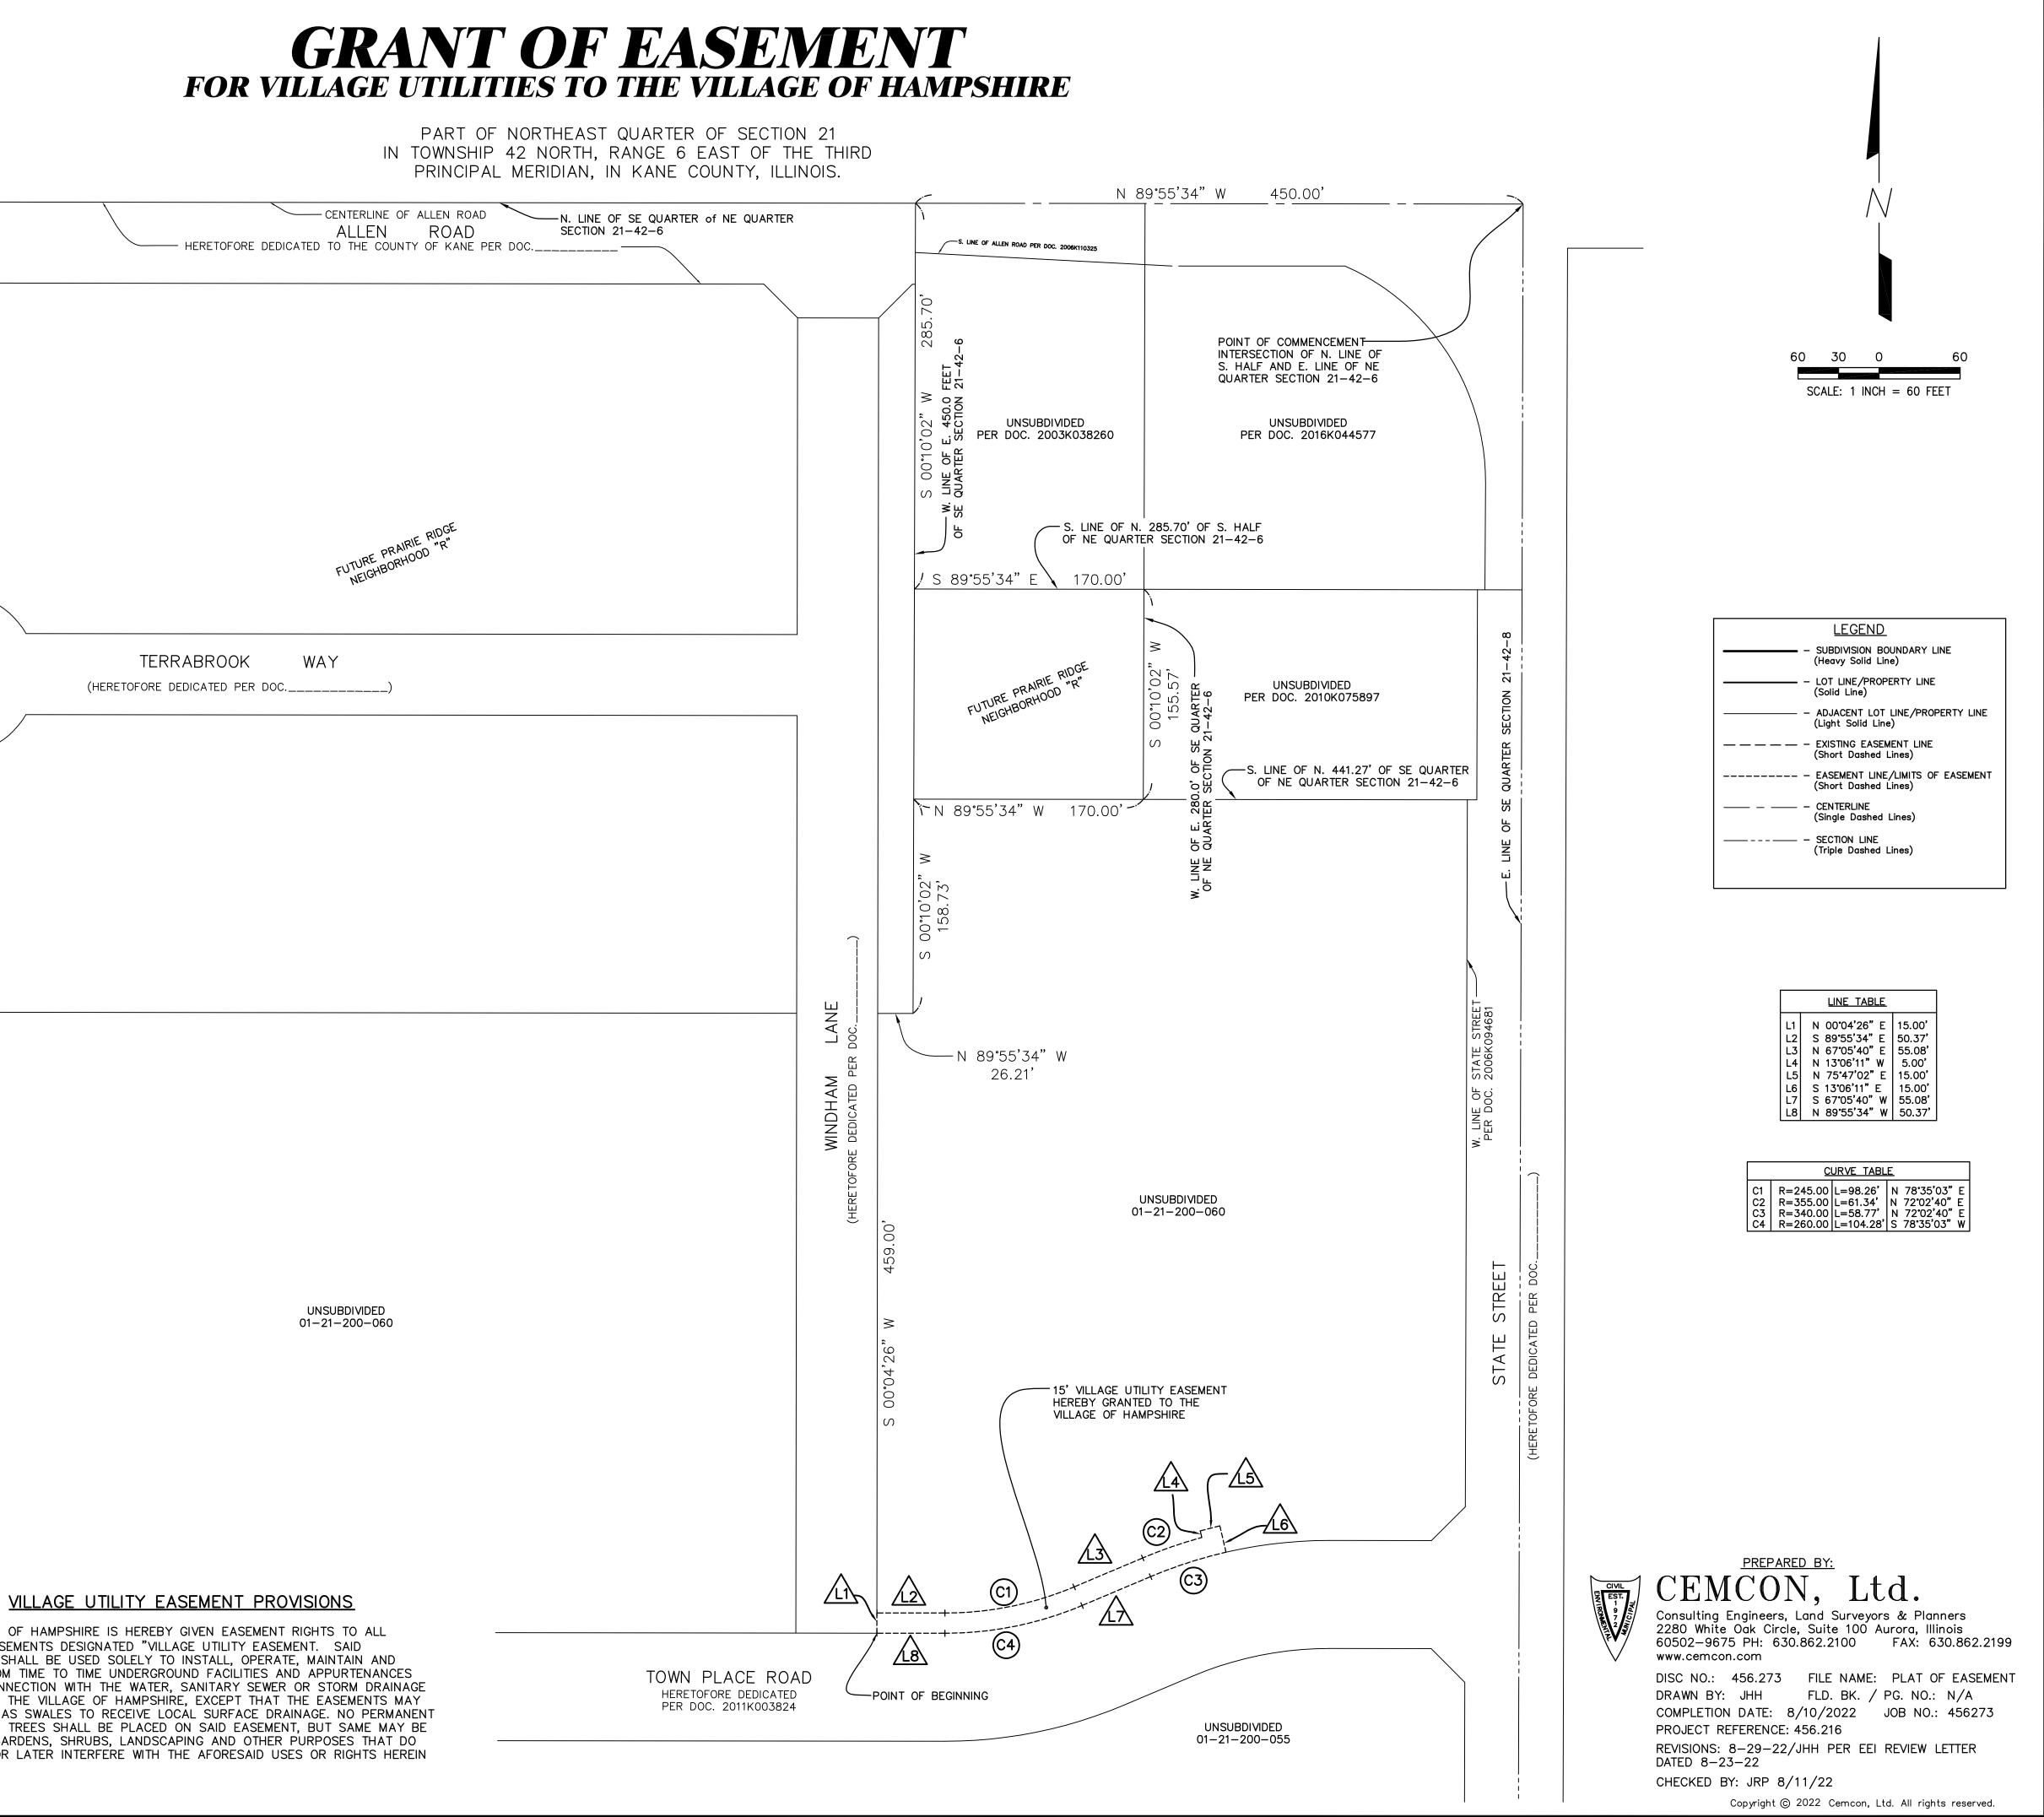

# *Re:* Prairie Ridge Neighborhood R – Final Plat and Easement Review Village of Hampshire

Dave:

We have received and reviewed the following documents:

- Final Revised Plat (4 sheets), dated August 29, 2022, prepared by CEMCON Ltd.
- Grant of Easement (1 sheet) dated August 29, 2022, prepared by CEMCON, Ltd.

- 1. We have reviewed the Final Plat and find it to be in general conformance with Village Ordinances and standard land surveying practices. Therefore, we recommend approval of the Final Plat.
- 2. We have reviewed the easement document for the storm sewer along Town Place Road and find it to be in general conformance with Village Ordinances and standard land surveying practices. Therefore, we recommend approval of the Easement.

**TNP/MGS** 

pc: Jay Hedges, Village Manager (Via e-mail) Josh Wray, Assistant to the Village Manager Linda Vasquez, Village Clerk (Via e-mail) Lori Lyons, Finance Director (Via e-mail) Mark Schuster, Village Attorney (Via e-mail) Jason Hinkle, Crown (Via e-mail) BPS, EEI (Via e-mail)