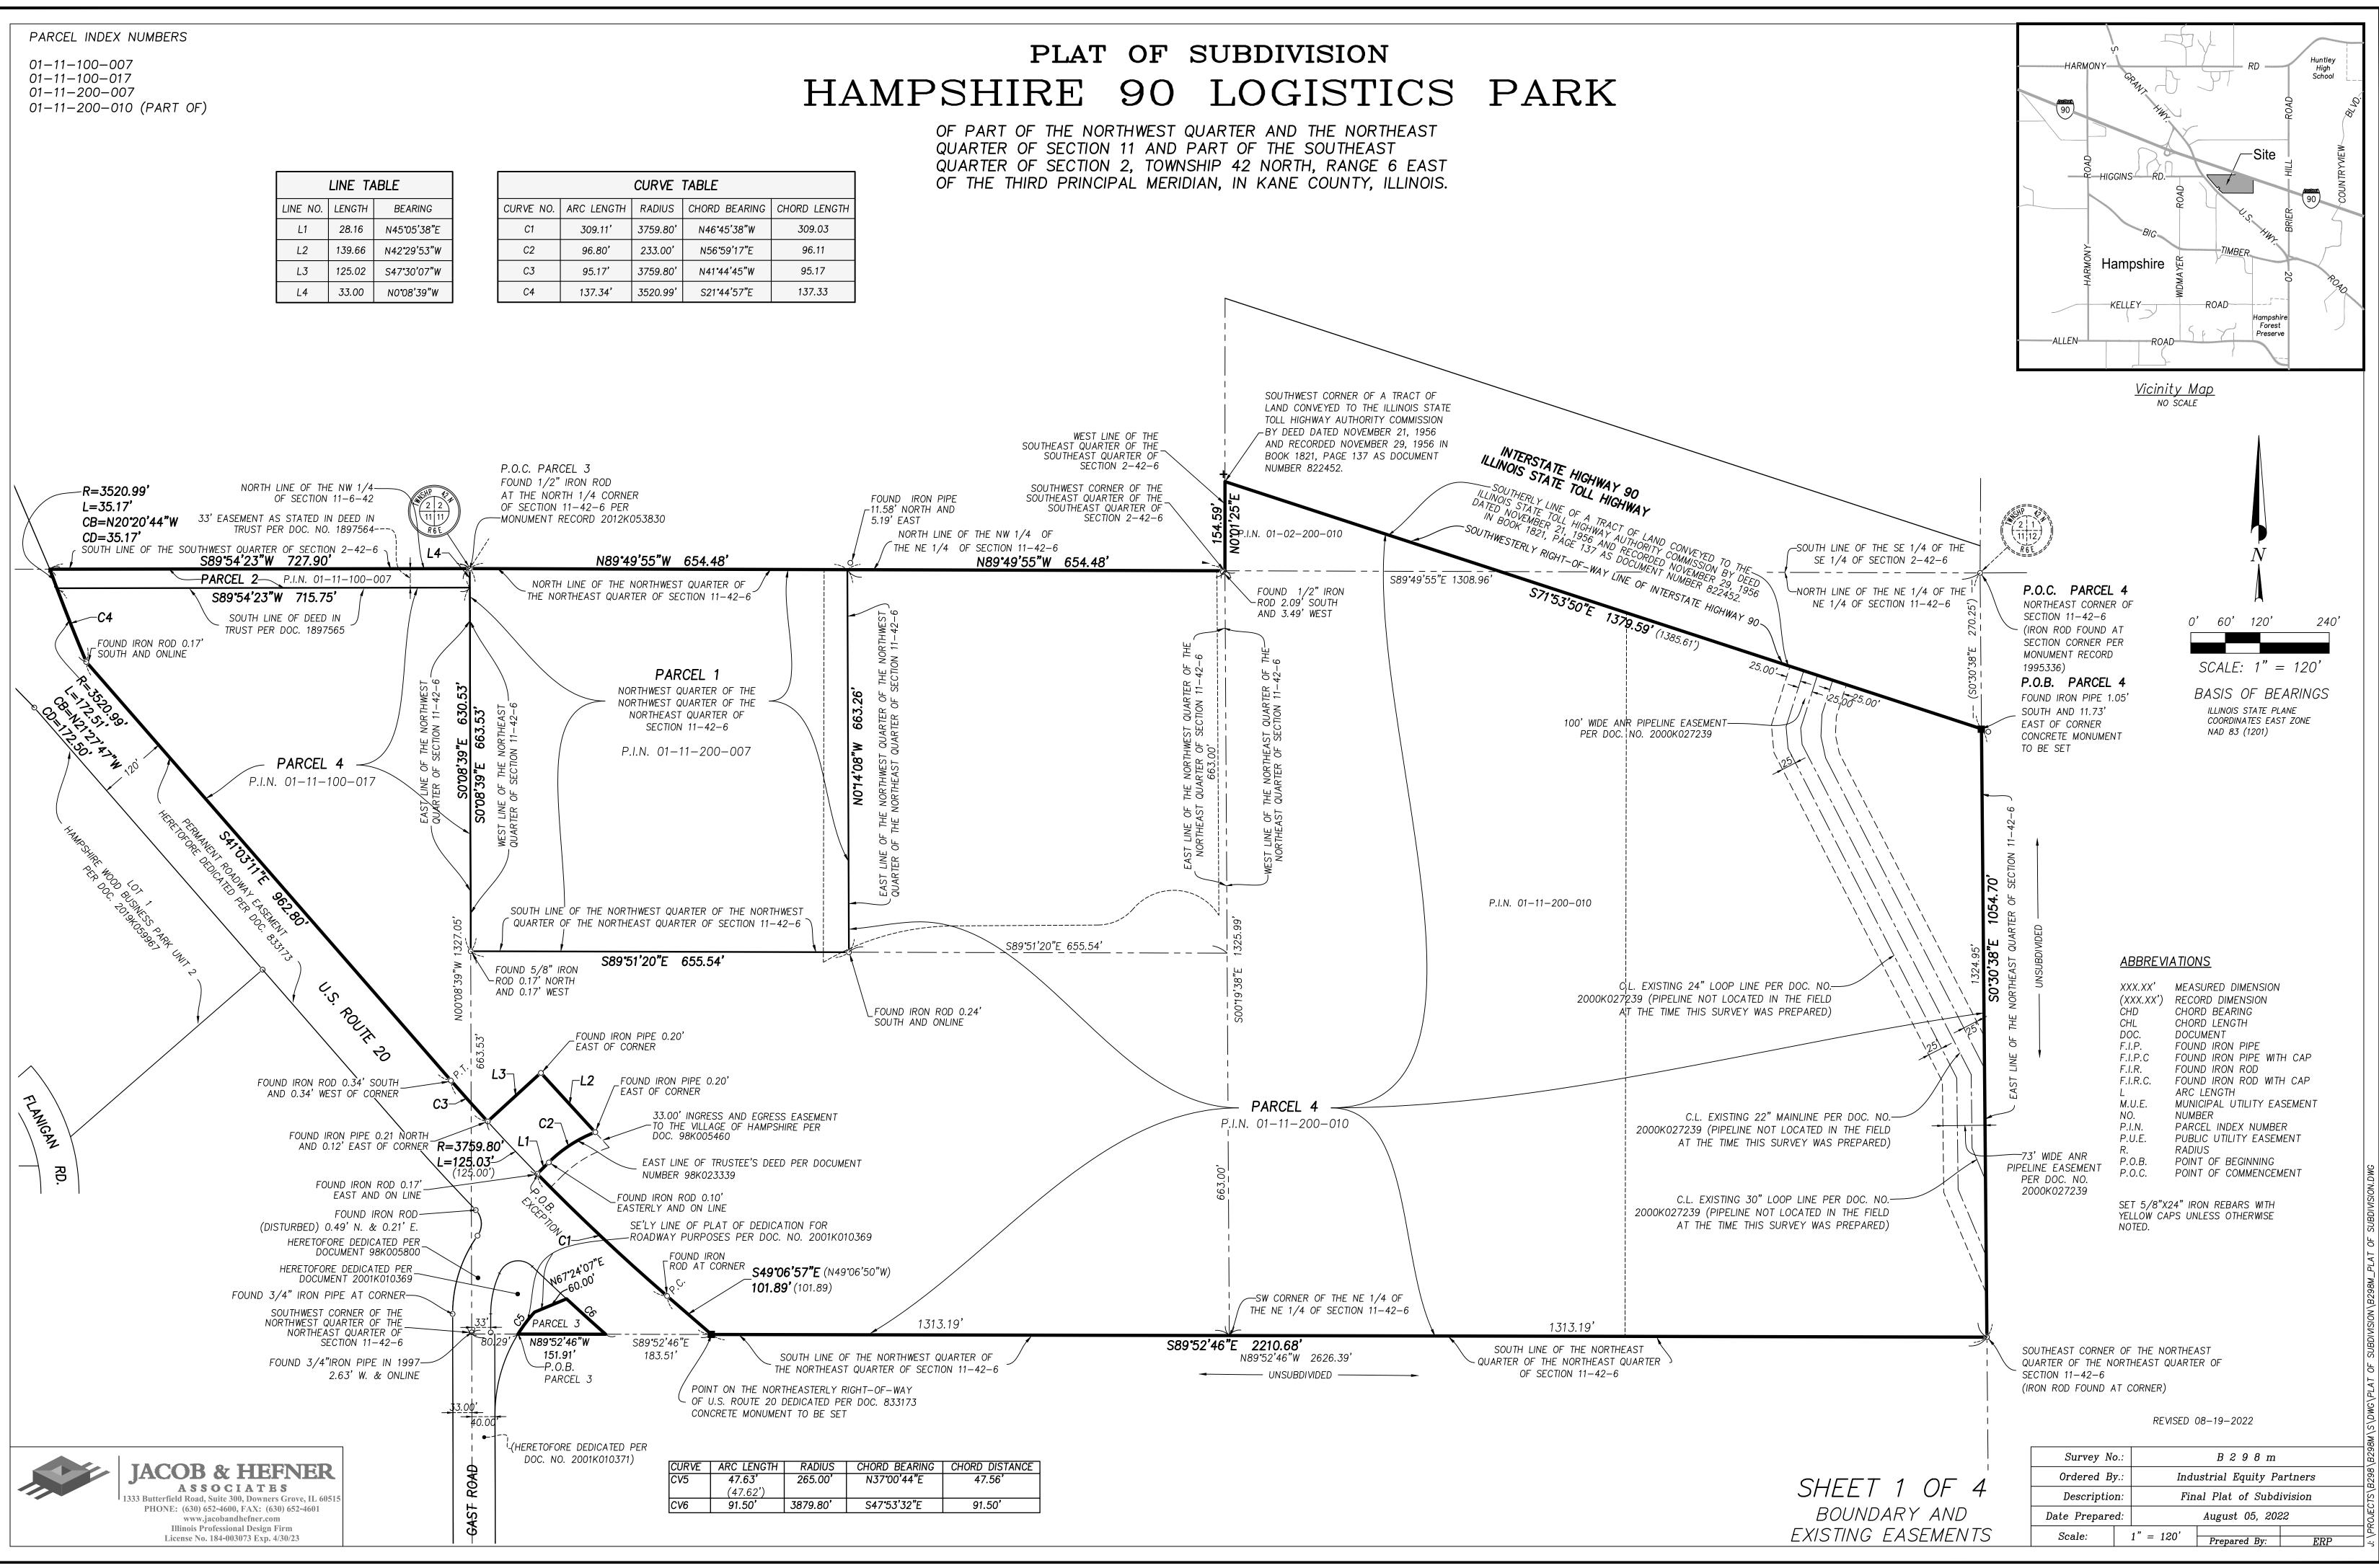

## Agenda Supplement

| TO:   | President Reid; Board of Trustees             |
|-------|-----------------------------------------------|
| FROM: | Josh Wray, Assistant to the Village Manager   |
| FOR:  | Village Board Meeting on September 1, 2022    |
| RE:   | Final Plat of Neighborhood R in Prairie Ridge |

**Background**: The Neighborhood R preliminary plat was previously approved by the Village Board in 2005 as a townhome neighborhood in the Prairie Ridge development similar to Neighborhood M. Crown has completed final engineering for this neighborhood and intends to pursue it as the next area for development in the subdivision. The Planning and Zoning Commission voted 5-0 to recommend approval of the final plat for 80 townhomes.

**Analysis:** EEI's review letter notes that the engineering plans and final plat are in compliance with Village requirements. These townhomes will be build-to-rent, similar to several of the existing townhome buildings in Tuscany Woods owned by Rainy Investments (see pink shading on the attached plat map). DHI Residential, a subsidiary of D.R. Horton, will make a presentation on their company and the product to be built in Neighborhood R.

**Recommendation**: Staff recommends approval of the resolution approving the final plat for Neighborhood R in Prairie Ridge as well as the resolution accepting the accompanying grant of easement for public utilities purposes.