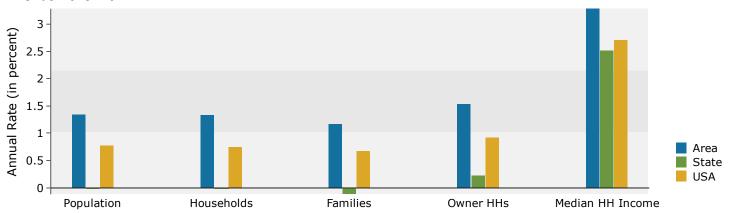

# Demographic and Income Profile

Hampshire Village, IL Hampshire Village, IL (1732525)

Geography: Place

Prepared by Esri

| Summary                                                                                                                                                                                                       | Cer                                                                                                                                     | sus 2010                                                                                                |                                                                                                                                    | 2019                                                                                     |                                                                                                                                             |                                                       |
|---------------------------------------------------------------------------------------------------------------------------------------------------------------------------------------------------------------|-----------------------------------------------------------------------------------------------------------------------------------------|---------------------------------------------------------------------------------------------------------|------------------------------------------------------------------------------------------------------------------------------------|------------------------------------------------------------------------------------------|---------------------------------------------------------------------------------------------------------------------------------------------|-------------------------------------------------------|
| Population                                                                                                                                                                                                    |                                                                                                                                         | 5,568                                                                                                   |                                                                                                                                    | 7,190                                                                                    |                                                                                                                                             | 7                                                     |
| Households                                                                                                                                                                                                    |                                                                                                                                         | 1,951                                                                                                   |                                                                                                                                    | 2,536                                                                                    |                                                                                                                                             | :                                                     |
| Families                                                                                                                                                                                                      |                                                                                                                                         | 1,525                                                                                                   |                                                                                                                                    | 1,906                                                                                    |                                                                                                                                             | :                                                     |
| Average Household Size                                                                                                                                                                                        |                                                                                                                                         | 2.85                                                                                                    |                                                                                                                                    | 2.83                                                                                     |                                                                                                                                             |                                                       |
| Owner Occupied Housing Units                                                                                                                                                                                  |                                                                                                                                         | 1,683                                                                                                   |                                                                                                                                    | 2,230                                                                                    |                                                                                                                                             | :                                                     |
| Renter Occupied Housing Units                                                                                                                                                                                 |                                                                                                                                         | 268                                                                                                     |                                                                                                                                    | 306                                                                                      |                                                                                                                                             |                                                       |
| Median Age                                                                                                                                                                                                    |                                                                                                                                         | 36.3                                                                                                    |                                                                                                                                    | 38.3                                                                                     |                                                                                                                                             |                                                       |
| Trends: 2019 - 2024 Annual Rate                                                                                                                                                                               |                                                                                                                                         | Area                                                                                                    |                                                                                                                                    | State                                                                                    |                                                                                                                                             | Nat                                                   |
| Population                                                                                                                                                                                                    |                                                                                                                                         | 1.34%                                                                                                   |                                                                                                                                    | -0.03%                                                                                   |                                                                                                                                             | 0                                                     |
| Households                                                                                                                                                                                                    |                                                                                                                                         | 1.33%                                                                                                   |                                                                                                                                    | -0.01%                                                                                   |                                                                                                                                             | 0                                                     |
| Families                                                                                                                                                                                                      |                                                                                                                                         | 1.17%                                                                                                   |                                                                                                                                    | -0.12%                                                                                   |                                                                                                                                             | 0                                                     |
| Owner HHs                                                                                                                                                                                                     |                                                                                                                                         | 1.53%                                                                                                   |                                                                                                                                    | 0.22%                                                                                    |                                                                                                                                             | 0                                                     |
| Median Household Income                                                                                                                                                                                       |                                                                                                                                         | 3.28%                                                                                                   |                                                                                                                                    | 2.52%                                                                                    |                                                                                                                                             | 2                                                     |
|                                                                                                                                                                                                               |                                                                                                                                         |                                                                                                         | 20                                                                                                                                 | 19                                                                                       | 20                                                                                                                                          | 24                                                    |
| Households by Income                                                                                                                                                                                          |                                                                                                                                         |                                                                                                         | Number                                                                                                                             | Percent                                                                                  | Number                                                                                                                                      | Pe                                                    |
| <\$15,000                                                                                                                                                                                                     |                                                                                                                                         |                                                                                                         | 105                                                                                                                                | 4.1%                                                                                     | 92                                                                                                                                          |                                                       |
| \$15,000 - \$24,999                                                                                                                                                                                           |                                                                                                                                         |                                                                                                         | 101                                                                                                                                | 4.0%                                                                                     | 78                                                                                                                                          |                                                       |
| \$25,000 - \$34,999                                                                                                                                                                                           |                                                                                                                                         |                                                                                                         | 177                                                                                                                                | 7.0%                                                                                     | 141                                                                                                                                         |                                                       |
| \$35,000 - \$49,999                                                                                                                                                                                           |                                                                                                                                         |                                                                                                         | 177                                                                                                                                | 7.0%                                                                                     | 151                                                                                                                                         |                                                       |
| \$50,000 - \$74,999                                                                                                                                                                                           |                                                                                                                                         |                                                                                                         | 418                                                                                                                                | 16.5%                                                                                    | 370                                                                                                                                         | 1                                                     |
| \$75,000 - \$99,999                                                                                                                                                                                           |                                                                                                                                         |                                                                                                         | 283                                                                                                                                | 11.2%                                                                                    | 261                                                                                                                                         | _                                                     |
| \$100,000 - \$149,999                                                                                                                                                                                         |                                                                                                                                         |                                                                                                         | 505                                                                                                                                | 19.9%                                                                                    | 566                                                                                                                                         | 2                                                     |
| \$150,000 - \$199,999                                                                                                                                                                                         |                                                                                                                                         |                                                                                                         | 624                                                                                                                                | 24.6%                                                                                    | 858                                                                                                                                         | 3                                                     |
| \$200,000+                                                                                                                                                                                                    |                                                                                                                                         |                                                                                                         | 146                                                                                                                                | 5.8%                                                                                     | 192                                                                                                                                         | J                                                     |
| \$200,000 T                                                                                                                                                                                                   |                                                                                                                                         |                                                                                                         | 110                                                                                                                                | 310 70                                                                                   | 172                                                                                                                                         |                                                       |
| Median Household Income                                                                                                                                                                                       |                                                                                                                                         |                                                                                                         | \$100,444                                                                                                                          |                                                                                          | \$118,057                                                                                                                                   |                                                       |
| Average Household Income                                                                                                                                                                                      |                                                                                                                                         |                                                                                                         | \$110,371                                                                                                                          |                                                                                          | \$127,947                                                                                                                                   |                                                       |
| Per Capita Income                                                                                                                                                                                             |                                                                                                                                         |                                                                                                         | \$39,467                                                                                                                           |                                                                                          | \$45,708                                                                                                                                    |                                                       |
| Ter capita income                                                                                                                                                                                             | Census 20                                                                                                                               | 10                                                                                                      |                                                                                                                                    | 19                                                                                       |                                                                                                                                             | 24                                                    |
| Population by Age                                                                                                                                                                                             | Number                                                                                                                                  | Percent                                                                                                 | Number                                                                                                                             | Percent                                                                                  | Number                                                                                                                                      | - <b>-</b> -<br>Ρε                                    |
| i opulation by Age                                                                                                                                                                                            | IVAIIIDCI                                                                                                                               | i Ci CCi i                                                                                              |                                                                                                                                    | i Ci CCi i                                                                               |                                                                                                                                             |                                                       |
| 0 - 4                                                                                                                                                                                                         | 417                                                                                                                                     | 7.5%                                                                                                    |                                                                                                                                    | 6.3%                                                                                     |                                                                                                                                             |                                                       |
| 0 - 4<br>5 - 9                                                                                                                                                                                                | 417<br>432                                                                                                                              | 7.5%<br>7.8%                                                                                            | 455                                                                                                                                | 6.3%<br>6.7%                                                                             | 503                                                                                                                                         |                                                       |
| 5 - 9                                                                                                                                                                                                         | 432                                                                                                                                     | 7.8%                                                                                                    | 455<br>479                                                                                                                         | 6.7%                                                                                     | 503<br>502                                                                                                                                  |                                                       |
| 5 - 9<br>10 - 14                                                                                                                                                                                              | 432<br>456                                                                                                                              | 7.8%<br>8.2%                                                                                            | 455<br>479<br>501                                                                                                                  | 6.7%<br>7.0%                                                                             | 503<br>502<br>530                                                                                                                           |                                                       |
| 5 - 9<br>10 - 14<br>15 - 19                                                                                                                                                                                   | 432<br>456<br>394                                                                                                                       | 7.8%<br>8.2%<br>7.1%                                                                                    | 455<br>479<br>501<br>443                                                                                                           | 6.7%<br>7.0%<br>6.2%                                                                     | 503<br>502<br>530<br>476                                                                                                                    |                                                       |
| 5 - 9<br>10 - 14<br>15 - 19<br>20 - 24                                                                                                                                                                        | 432<br>456<br>394<br>258                                                                                                                | 7.8%<br>8.2%<br>7.1%<br>4.6%                                                                            | 455<br>479<br>501<br>443<br>395                                                                                                    | 6.7%<br>7.0%<br>6.2%<br>5.5%                                                             | 503<br>502<br>530<br>476<br>372                                                                                                             |                                                       |
| 5 - 9<br>10 - 14<br>15 - 19<br>20 - 24<br>25 - 34                                                                                                                                                             | 432<br>456<br>394<br>258<br>716                                                                                                         | 7.8%<br>8.2%<br>7.1%<br>4.6%<br>12.9%                                                                   | 455<br>479<br>501<br>443<br>395<br>954                                                                                             | 6.7%<br>7.0%<br>6.2%<br>5.5%<br>13.3%                                                    | 503<br>502<br>530<br>476<br>372<br>1,046                                                                                                    | 1                                                     |
| 5 - 9<br>10 - 14<br>15 - 19<br>20 - 24<br>25 - 34<br>35 - 44                                                                                                                                                  | 432<br>456<br>394<br>258<br>716<br>925                                                                                                  | 7.8%<br>8.2%<br>7.1%<br>4.6%<br>12.9%<br>16.6%                                                          | 455<br>479<br>501<br>443<br>395<br>954<br>1,004                                                                                    | 6.7%<br>7.0%<br>6.2%<br>5.5%<br>13.3%<br>14.0%                                           | 503<br>502<br>530<br>476<br>372<br>1,046<br>1,141                                                                                           | 1<br>1                                                |
| 5 - 9<br>10 - 14<br>15 - 19<br>20 - 24<br>25 - 34<br>35 - 44<br>45 - 54                                                                                                                                       | 432<br>456<br>394<br>258<br>716<br>925<br>853                                                                                           | 7.8%<br>8.2%<br>7.1%<br>4.6%<br>12.9%<br>16.6%<br>15.3%                                                 | 455<br>479<br>501<br>443<br>395<br>954<br>1,004<br>996                                                                             | 6.7%<br>7.0%<br>6.2%<br>5.5%<br>13.3%<br>14.0%<br>13.9%                                  | 503<br>502<br>530<br>476<br>372<br>1,046<br>1,141<br>945                                                                                    | 1<br>1<br>1                                           |
| 5 - 9<br>10 - 14<br>15 - 19<br>20 - 24<br>25 - 34<br>35 - 44<br>45 - 54<br>55 - 64                                                                                                                            | 432<br>456<br>394<br>258<br>716<br>925<br>853<br>570                                                                                    | 7.8%<br>8.2%<br>7.1%<br>4.6%<br>12.9%<br>16.6%<br>15.3%<br>10.2%                                        | 455<br>479<br>501<br>443<br>395<br>954<br>1,004<br>996<br>948                                                                      | 6.7%<br>7.0%<br>6.2%<br>5.5%<br>13.3%<br>14.0%<br>13.9%<br>13.2%                         | 503<br>502<br>530<br>476<br>372<br>1,046<br>1,141<br>945<br>925                                                                             | 1<br>1<br>1<br>1                                      |
| 5 - 9<br>10 - 14<br>15 - 19<br>20 - 24<br>25 - 34<br>35 - 44<br>45 - 54<br>55 - 64<br>65 - 74                                                                                                                 | 432<br>456<br>394<br>258<br>716<br>925<br>853<br>570<br>316                                                                             | 7.8%<br>8.2%<br>7.1%<br>4.6%<br>12.9%<br>16.6%<br>15.3%<br>10.2%<br>5.7%                                | 455<br>479<br>501<br>443<br>395<br>954<br>1,004<br>996<br>948<br>671                                                               | 6.7%<br>7.0%<br>6.2%<br>5.5%<br>13.3%<br>14.0%<br>13.9%<br>13.2%<br>9.3%                 | 503<br>502<br>530<br>476<br>372<br>1,046<br>1,141<br>945<br>925<br>791                                                                      | 1<br>1<br>1<br>1                                      |
| 5 - 9<br>10 - 14<br>15 - 19<br>20 - 24<br>25 - 34<br>35 - 44<br>45 - 54<br>55 - 64<br>65 - 74<br>75 - 84                                                                                                      | 432<br>456<br>394<br>258<br>716<br>925<br>853<br>570<br>316<br>184                                                                      | 7.8%<br>8.2%<br>7.1%<br>4.6%<br>12.9%<br>16.6%<br>15.3%<br>10.2%<br>5.7%<br>3.3%                        | 455<br>479<br>501<br>443<br>395<br>954<br>1,004<br>996<br>948<br>671<br>258                                                        | 6.7% 7.0% 6.2% 5.5% 13.3% 14.0% 13.9% 13.2% 9.3% 3.6%                                    | 503<br>502<br>530<br>476<br>372<br>1,046<br>1,141<br>945<br>925<br>791<br>361                                                               | 1<br>1<br>1<br>1                                      |
| 5 - 9<br>10 - 14<br>15 - 19<br>20 - 24<br>25 - 34<br>35 - 44<br>45 - 54<br>55 - 64<br>65 - 74                                                                                                                 | 432<br>456<br>394<br>258<br>716<br>925<br>853<br>570<br>316<br>184<br>47                                                                | 7.8%<br>8.2%<br>7.1%<br>4.6%<br>12.9%<br>16.6%<br>15.3%<br>10.2%<br>5.7%<br>3.3%<br>0.8%                | 455<br>479<br>501<br>443<br>395<br>954<br>1,004<br>996<br>948<br>671<br>258<br>86                                                  | 6.7% 7.0% 6.2% 5.5% 13.3% 14.0% 13.9% 13.2% 9.3% 3.6% 1.2%                               | 503<br>502<br>530<br>476<br>372<br>1,046<br>1,141<br>945<br>925<br>791<br>361<br>94                                                         | 1<br>1<br>1<br>1<br>1                                 |
| 5 - 9<br>10 - 14<br>15 - 19<br>20 - 24<br>25 - 34<br>35 - 44<br>45 - 54<br>55 - 64<br>65 - 74<br>75 - 84<br>85+                                                                                               | 432<br>456<br>394<br>258<br>716<br>925<br>853<br>570<br>316<br>184<br>47<br>Census 20                                                   | 7.8% 8.2% 7.1% 4.6% 12.9% 16.6% 15.3% 10.2% 5.7% 3.3% 0.8%                                              | 455<br>479<br>501<br>443<br>395<br>954<br>1,004<br>996<br>948<br>671<br>258<br>86                                                  | 6.7% 7.0% 6.2% 5.5% 13.3% 14.0% 13.9% 13.2% 9.3% 3.6% 1.2%                               | 503<br>502<br>530<br>476<br>372<br>1,046<br>1,141<br>945<br>925<br>791<br>361<br>94                                                         | 1<br>1<br>1<br>1<br>1                                 |
| 5 - 9 10 - 14 15 - 19 20 - 24 25 - 34 35 - 44 45 - 54 55 - 64 65 - 74 75 - 84 85+  Race and Ethnicity                                                                                                         | 432<br>456<br>394<br>258<br>716<br>925<br>853<br>570<br>316<br>184<br>47<br><b>Census 20</b><br>Number                                  | 7.8% 8.2% 7.1% 4.6% 12.9% 16.6% 15.3% 10.2% 5.7% 3.3% 0.8%                                              | 455<br>479<br>501<br>443<br>395<br>954<br>1,004<br>996<br>948<br>671<br>258<br>86<br><b>20</b><br>Number                           | 6.7% 7.0% 6.2% 5.5% 13.3% 14.0% 13.9% 13.2% 9.3% 3.6% 1.2% Percent                       | 503<br>502<br>530<br>476<br>372<br>1,046<br>1,141<br>945<br>925<br>791<br>361<br>94<br>20<br>Number                                         | 1<br>1<br>1<br>1<br>1                                 |
| 5 - 9<br>10 - 14<br>15 - 19<br>20 - 24<br>25 - 34<br>35 - 44<br>45 - 54<br>55 - 64<br>65 - 74<br>75 - 84<br>85+                                                                                               | 432<br>456<br>394<br>258<br>716<br>925<br>853<br>570<br>316<br>184<br>47<br><b>Census 20</b><br>Number<br>5,188                         | 7.8% 8.2% 7.1% 4.6% 12.9% 16.6% 15.3% 10.2% 5.7% 3.3% 0.8% Percent 93.2%                                | 455<br>479<br>501<br>443<br>395<br>954<br>1,004<br>996<br>948<br>671<br>258<br>86                                                  | 6.7% 7.0% 6.2% 5.5% 13.3% 14.0% 13.9% 13.2% 9.3% 3.6% 1.2% Percent 91.9%                 | 503<br>502<br>530<br>476<br>372<br>1,046<br>1,141<br>945<br>925<br>791<br>361<br>94                                                         | 1<br>1<br>1<br>1<br>1<br>224<br>Pe                    |
| 5 - 9 10 - 14 15 - 19 20 - 24 25 - 34 35 - 44 45 - 54 55 - 64 65 - 74 75 - 84 85+  Race and Ethnicity                                                                                                         | 432<br>456<br>394<br>258<br>716<br>925<br>853<br>570<br>316<br>184<br>47<br><b>Census 20</b><br>Number<br>5,188<br>76                   | 7.8% 8.2% 7.1% 4.6% 12.9% 16.6% 15.3% 10.2% 5.7% 3.3% 0.8%  Percent 93.2% 1.4%                          | 455<br>479<br>501<br>443<br>395<br>954<br>1,004<br>996<br>948<br>671<br>258<br>86<br>20<br>Number<br>6,606<br>85                   | 6.7% 7.0% 6.2% 5.5% 13.3% 14.0% 13.9% 13.2% 9.3% 3.6% 1.2% Percent 91.9% 1.2%            | 503<br>502<br>530<br>476<br>372<br>1,046<br>1,141<br>945<br>925<br>791<br>361<br>94<br>20<br>Number                                         | 1<br>1<br>1<br>1<br>1<br>2 <b>24</b><br>Pe            |
| 5 - 9<br>10 - 14<br>15 - 19<br>20 - 24<br>25 - 34<br>35 - 44<br>45 - 54<br>55 - 64<br>65 - 74<br>75 - 84<br>85+<br>Race and Ethnicity<br>White Alone                                                          | 432<br>456<br>394<br>258<br>716<br>925<br>853<br>570<br>316<br>184<br>47<br><b>Census 20</b><br>Number<br>5,188<br>76                   | 7.8% 8.2% 7.1% 4.6% 12.9% 16.6% 15.3% 10.2% 5.7% 3.3% 0.8%  110  Percent 93.2% 1.4% 0.3%                | 455<br>479<br>501<br>443<br>395<br>954<br>1,004<br>996<br>948<br>671<br>258<br>86<br>20<br>Number<br>6,606                         | 6.7% 7.0% 6.2% 5.5% 13.3% 14.0% 13.9% 13.2% 9.3% 3.6% 1.2% Percent 91.9% 1.2% 0.2%       | 503<br>502<br>530<br>476<br>372<br>1,046<br>1,141<br>945<br>925<br>791<br>361<br>94<br>20<br>Number<br>6,969                                | 1<br>1<br>1<br>1<br>1<br>1<br>2<br>24<br>Pe           |
| 5 - 9 10 - 14 15 - 19 20 - 24 25 - 34 35 - 44 45 - 54 55 - 64 65 - 74 75 - 84 85+  Race and Ethnicity White Alone Black Alone                                                                                 | 432<br>456<br>394<br>258<br>716<br>925<br>853<br>570<br>316<br>184<br>47<br><b>Census 20</b><br>Number<br>5,188<br>76                   | 7.8% 8.2% 7.1% 4.6% 12.9% 16.6% 15.3% 10.2% 5.7% 3.3% 0.8%  Percent 93.2% 1.4%                          | 455<br>479<br>501<br>443<br>395<br>954<br>1,004<br>996<br>948<br>671<br>258<br>86<br>20<br>Number<br>6,606<br>85                   | 6.7% 7.0% 6.2% 5.5% 13.3% 14.0% 13.9% 13.2% 9.3% 3.6% 1.2% Percent 91.9% 1.2%            | 503<br>502<br>530<br>476<br>372<br>1,046<br>1,141<br>945<br>925<br>791<br>361<br>94<br>20<br>Number<br>6,969<br>98                          | 1<br>1<br>1<br>1<br>1<br>1<br>2<br>24<br>Pe           |
| 5 - 9 10 - 14 15 - 19 20 - 24 25 - 34 35 - 44 45 - 54 55 - 64 65 - 74 75 - 84 85+  Race and Ethnicity  White Alone Black Alone American Indian Alone                                                          | 432<br>456<br>394<br>258<br>716<br>925<br>853<br>570<br>316<br>184<br>47<br><b>Census 20</b><br>Number<br>5,188<br>76                   | 7.8% 8.2% 7.1% 4.6% 12.9% 16.6% 15.3% 10.2% 5.7% 3.3% 0.8%  110  Percent 93.2% 1.4% 0.3%                | 455<br>479<br>501<br>443<br>395<br>954<br>1,004<br>996<br>948<br>671<br>258<br>86<br>Number<br>6,606<br>85                         | 6.7% 7.0% 6.2% 5.5% 13.3% 14.0% 13.9% 13.2% 9.3% 3.6% 1.2% Percent 91.9% 1.2% 0.2%       | 503<br>502<br>530<br>476<br>372<br>1,046<br>1,141<br>945<br>925<br>791<br>361<br>94<br>20<br>Number<br>6,969<br>98<br>14                    | 1<br>1<br>1<br>1<br>1<br>1<br>224<br>Pec 9            |
| 5 - 9 10 - 14 15 - 19 20 - 24 25 - 34 35 - 44 45 - 54 55 - 64 65 - 74 75 - 84 85+  Race and Ethnicity  White Alone Black Alone American Indian Alone Asian Alone                                              | 432<br>456<br>394<br>258<br>716<br>925<br>853<br>570<br>316<br>184<br>47<br><b>Census 20</b><br>Number<br>5,188<br>76<br>14             | 7.8% 8.2% 7.1% 4.6% 12.9% 16.6% 15.3% 10.2% 5.7% 3.3% 0.8%  110  Percent 93.2% 1.4% 0.3% 1.8%           | 455<br>479<br>501<br>443<br>395<br>954<br>1,004<br>996<br>948<br>671<br>258<br>86<br>Number<br>6,606<br>85<br>12                   | 6.7% 7.0% 6.2% 5.5% 13.3% 14.0% 13.9% 13.2% 9.3% 3.6% 1.2%  Percent 91.9% 1.2% 0.2% 1.9% | 503<br>502<br>530<br>476<br>372<br>1,046<br>1,141<br>945<br>925<br>791<br>361<br>94<br>20<br>Number<br>6,969<br>98<br>14<br>170             | 1<br>1<br>1<br>1<br>1<br>1<br>1<br>1<br>224<br>9<br>9 |
| 5 - 9 10 - 14 15 - 19 20 - 24 25 - 34 35 - 44 45 - 54 55 - 64 65 - 74 75 - 84 85+  Race and Ethnicity  White Alone Black Alone American Indian Alone Asian Alone Pacific Islander Alone                       | 432<br>456<br>394<br>258<br>716<br>925<br>853<br>570<br>316<br>184<br>47<br><b>Census 20</b><br>Number<br>5,188<br>76<br>14<br>101      | 7.8% 8.2% 7.1% 4.6% 12.9% 16.6% 15.3% 10.2% 5.7% 3.3% 0.8%  110  Percent 93.2% 1.4% 0.3% 1.8% 0.0%      | 455<br>479<br>501<br>443<br>395<br>954<br>1,004<br>996<br>948<br>671<br>258<br>86<br>20<br>Number<br>6,606<br>85<br>12<br>135      | 6.7% 7.0% 6.2% 5.5% 13.3% 14.0% 13.9% 13.2% 9.3% 3.6% 1.2% 91.2% 0.2% 1.9% 0.0%          | 503<br>502<br>530<br>476<br>372<br>1,046<br>1,141<br>945<br>925<br>791<br>361<br>94<br>20<br>Number<br>6,969<br>98<br>14<br>170<br>0        | 1<br>1<br>1<br>1<br>1<br>224<br>Pe                    |
| 5 - 9 10 - 14 15 - 19 20 - 24 25 - 34 35 - 44 45 - 54 55 - 64 65 - 74 75 - 84 85+  Race and Ethnicity  White Alone Black Alone American Indian Alone Asian Alone Pacific Islander Alone Some Other Race Alone | 432<br>456<br>394<br>258<br>716<br>925<br>853<br>570<br>316<br>184<br>47<br><b>Census 20</b><br>Number<br>5,188<br>76<br>14<br>101<br>0 | 7.8% 8.2% 7.1% 4.6% 12.9% 16.6% 15.3% 10.2% 5.7% 3.3% 0.8%  110  Percent 93.2% 1.4% 0.3% 1.8% 0.0% 1.8% | 455<br>479<br>501<br>443<br>395<br>954<br>1,004<br>996<br>948<br>671<br>258<br>86<br>20<br>Number<br>6,606<br>85<br>12<br>135<br>0 | 6.7% 7.0% 6.2% 5.5% 13.3% 14.0% 13.9% 13.2% 9.3% 3.6% 1.2% 91.2% 0.2% 1.9% 0.0% 3.2%     | 503<br>502<br>530<br>476<br>372<br>1,046<br>1,141<br>945<br>925<br>791<br>361<br>94<br>20<br>Number<br>6,969<br>98<br>14<br>170<br>0<br>280 | 1<br>1<br>1<br>1<br>1<br>224<br>Pee<br>9              |

### Population by Age