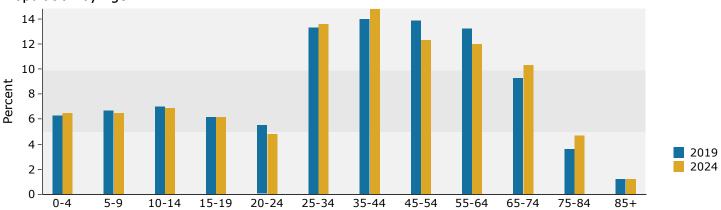

# Demographic and Income Profile

Hampshire Village, IL Hampshire Village, IL (1732525)

Geography: Place

Prepared by Esri

| Summary                                                                                                                                                                                                       | Cer                                                                                                                                     | sus 2010                                                                                                |                                                                                                                                    | 2019                                                                                     |                                                                                                                                             |                                                       |
|---------------------------------------------------------------------------------------------------------------------------------------------------------------------------------------------------------------|-----------------------------------------------------------------------------------------------------------------------------------------|---------------------------------------------------------------------------------------------------------|------------------------------------------------------------------------------------------------------------------------------------|------------------------------------------------------------------------------------------|---------------------------------------------------------------------------------------------------------------------------------------------|-------------------------------------------------------|
| Population                                                                                                                                                                                                    |                                                                                                                                         | 5,568                                                                                                   |                                                                                                                                    | 7,190                                                                                    |                                                                                                                                             | 7                                                     |
| Households                                                                                                                                                                                                    |                                                                                                                                         | 1,951                                                                                                   |                                                                                                                                    | 2,536                                                                                    |                                                                                                                                             | :                                                     |
| Families                                                                                                                                                                                                      |                                                                                                                                         | 1,525                                                                                                   |                                                                                                                                    | 1,906                                                                                    |                                                                                                                                             | :                                                     |
| Average Household Size                                                                                                                                                                                        |                                                                                                                                         | 2.85                                                                                                    |                                                                                                                                    | 2.83                                                                                     |                                                                                                                                             |                                                       |
| Owner Occupied Housing Units                                                                                                                                                                                  |                                                                                                                                         | 1,683                                                                                                   |                                                                                                                                    | 2,230                                                                                    |                                                                                                                                             | :                                                     |
| Renter Occupied Housing Units                                                                                                                                                                                 |                                                                                                                                         | 268                                                                                                     |                                                                                                                                    | 306                                                                                      |                                                                                                                                             |                                                       |
| Median Age                                                                                                                                                                                                    |                                                                                                                                         | 36.3                                                                                                    |                                                                                                                                    | 38.3                                                                                     |                                                                                                                                             |                                                       |
| Trends: 2019 - 2024 Annual Rate                                                                                                                                                                               |                                                                                                                                         | Area                                                                                                    |                                                                                                                                    | State                                                                                    |                                                                                                                                             | Nat                                                   |
| Population                                                                                                                                                                                                    |                                                                                                                                         | 1.34%                                                                                                   |                                                                                                                                    | -0.03%                                                                                   |                                                                                                                                             | 0                                                     |
| Households                                                                                                                                                                                                    |                                                                                                                                         | 1.33%                                                                                                   |                                                                                                                                    | -0.01%                                                                                   |                                                                                                                                             | 0                                                     |
| Families                                                                                                                                                                                                      |                                                                                                                                         | 1.17%                                                                                                   |                                                                                                                                    | -0.12%                                                                                   |                                                                                                                                             | 0                                                     |
| Owner HHs                                                                                                                                                                                                     |                                                                                                                                         | 1.53%                                                                                                   |                                                                                                                                    | 0.22%                                                                                    |                                                                                                                                             | 0                                                     |
| Median Household Income                                                                                                                                                                                       |                                                                                                                                         | 3.28%                                                                                                   |                                                                                                                                    | 2.52%                                                                                    |                                                                                                                                             | 2                                                     |
|                                                                                                                                                                                                               |                                                                                                                                         |                                                                                                         | 20                                                                                                                                 | 19                                                                                       | 20                                                                                                                                          | 24                                                    |
| Households by Income                                                                                                                                                                                          |                                                                                                                                         |                                                                                                         | Number                                                                                                                             | Percent                                                                                  | Number                                                                                                                                      | Pe                                                    |
| <\$15,000                                                                                                                                                                                                     |                                                                                                                                         |                                                                                                         | 105                                                                                                                                | 4.1%                                                                                     | 92                                                                                                                                          |                                                       |
| \$15,000 - \$24,999                                                                                                                                                                                           |                                                                                                                                         |                                                                                                         | 101                                                                                                                                | 4.0%                                                                                     | 78                                                                                                                                          |                                                       |
| \$25,000 - \$34,999                                                                                                                                                                                           |                                                                                                                                         |                                                                                                         | 177                                                                                                                                | 7.0%                                                                                     | 141                                                                                                                                         |                                                       |
| \$35,000 - \$49,999                                                                                                                                                                                           |                                                                                                                                         |                                                                                                         | 177                                                                                                                                | 7.0%                                                                                     | 151                                                                                                                                         |                                                       |
| \$50,000 - \$74,999                                                                                                                                                                                           |                                                                                                                                         |                                                                                                         | 418                                                                                                                                | 16.5%                                                                                    | 370                                                                                                                                         | 1                                                     |
| \$75,000 - \$99,999                                                                                                                                                                                           |                                                                                                                                         |                                                                                                         | 283                                                                                                                                | 11.2%                                                                                    | 261                                                                                                                                         | _                                                     |
| \$100,000 - \$149,999                                                                                                                                                                                         |                                                                                                                                         |                                                                                                         | 505                                                                                                                                | 19.9%                                                                                    | 566                                                                                                                                         | 2                                                     |
| \$150,000 - \$199,999                                                                                                                                                                                         |                                                                                                                                         |                                                                                                         | 624                                                                                                                                | 24.6%                                                                                    | 858                                                                                                                                         | 3                                                     |
| \$200,000+                                                                                                                                                                                                    |                                                                                                                                         |                                                                                                         | 146                                                                                                                                | 5.8%                                                                                     | 192                                                                                                                                         | J                                                     |
| \$200,000 T                                                                                                                                                                                                   |                                                                                                                                         |                                                                                                         | 110                                                                                                                                | 310 70                                                                                   | 172                                                                                                                                         |                                                       |
| Median Household Income                                                                                                                                                                                       |                                                                                                                                         |                                                                                                         | \$100,444                                                                                                                          |                                                                                          | \$118,057                                                                                                                                   |                                                       |
| Average Household Income                                                                                                                                                                                      |                                                                                                                                         |                                                                                                         | \$110,371                                                                                                                          |                                                                                          | \$127,947                                                                                                                                   |                                                       |
| Per Capita Income                                                                                                                                                                                             |                                                                                                                                         |                                                                                                         | \$39,467                                                                                                                           |                                                                                          | \$45,708                                                                                                                                    |                                                       |
| Ter capita income                                                                                                                                                                                             | Census 20                                                                                                                               | 10                                                                                                      |                                                                                                                                    | 19                                                                                       |                                                                                                                                             | 24                                                    |
| Population by Age                                                                                                                                                                                             | Number                                                                                                                                  | Percent                                                                                                 | Number                                                                                                                             | Percent                                                                                  | Number                                                                                                                                      | - <b>-</b> -<br>Ρε                                    |
| i opulation by Age                                                                                                                                                                                            | IVAIIIDCI                                                                                                                               | i Ci CCi i                                                                                              |                                                                                                                                    | i Ci CCi i                                                                               |                                                                                                                                             |                                                       |
| 0 - 4                                                                                                                                                                                                         | 417                                                                                                                                     | 7.5%                                                                                                    |                                                                                                                                    | 6.3%                                                                                     |                                                                                                                                             |                                                       |
| 0 - 4<br>5 - 9                                                                                                                                                                                                | 417<br>432                                                                                                                              | 7.5%<br>7.8%                                                                                            | 455                                                                                                                                | 6.3%<br>6.7%                                                                             | 503                                                                                                                                         |                                                       |
| 5 - 9                                                                                                                                                                                                         | 432                                                                                                                                     | 7.8%                                                                                                    | 455<br>479                                                                                                                         | 6.7%                                                                                     | 503<br>502                                                                                                                                  |                                                       |
| 5 - 9<br>10 - 14                                                                                                                                                                                              | 432<br>456                                                                                                                              | 7.8%<br>8.2%                                                                                            | 455<br>479<br>501                                                                                                                  | 6.7%<br>7.0%                                                                             | 503<br>502<br>530                                                                                                                           |                                                       |
| 5 - 9<br>10 - 14<br>15 - 19                                                                                                                                                                                   | 432<br>456<br>394                                                                                                                       | 7.8%<br>8.2%<br>7.1%                                                                                    | 455<br>479<br>501<br>443                                                                                                           | 6.7%<br>7.0%<br>6.2%                                                                     | 503<br>502<br>530<br>476                                                                                                                    |                                                       |
| 5 - 9<br>10 - 14<br>15 - 19<br>20 - 24                                                                                                                                                                        | 432<br>456<br>394<br>258                                                                                                                | 7.8%<br>8.2%<br>7.1%<br>4.6%                                                                            | 455<br>479<br>501<br>443<br>395                                                                                                    | 6.7%<br>7.0%<br>6.2%<br>5.5%                                                             | 503<br>502<br>530<br>476<br>372                                                                                                             |                                                       |
| 5 - 9<br>10 - 14<br>15 - 19<br>20 - 24<br>25 - 34                                                                                                                                                             | 432<br>456<br>394<br>258<br>716                                                                                                         | 7.8%<br>8.2%<br>7.1%<br>4.6%<br>12.9%                                                                   | 455<br>479<br>501<br>443<br>395<br>954                                                                                             | 6.7%<br>7.0%<br>6.2%<br>5.5%<br>13.3%                                                    | 503<br>502<br>530<br>476<br>372<br>1,046                                                                                                    | 1                                                     |
| 5 - 9<br>10 - 14<br>15 - 19<br>20 - 24<br>25 - 34<br>35 - 44                                                                                                                                                  | 432<br>456<br>394<br>258<br>716<br>925                                                                                                  | 7.8%<br>8.2%<br>7.1%<br>4.6%<br>12.9%<br>16.6%                                                          | 455<br>479<br>501<br>443<br>395<br>954<br>1,004                                                                                    | 6.7%<br>7.0%<br>6.2%<br>5.5%<br>13.3%<br>14.0%                                           | 503<br>502<br>530<br>476<br>372<br>1,046<br>1,141                                                                                           | 1<br>1                                                |
| 5 - 9<br>10 - 14<br>15 - 19<br>20 - 24<br>25 - 34<br>35 - 44<br>45 - 54                                                                                                                                       | 432<br>456<br>394<br>258<br>716<br>925<br>853                                                                                           | 7.8%<br>8.2%<br>7.1%<br>4.6%<br>12.9%<br>16.6%<br>15.3%                                                 | 455<br>479<br>501<br>443<br>395<br>954<br>1,004<br>996                                                                             | 6.7%<br>7.0%<br>6.2%<br>5.5%<br>13.3%<br>14.0%<br>13.9%                                  | 503<br>502<br>530<br>476<br>372<br>1,046<br>1,141<br>945                                                                                    | 1<br>1<br>1                                           |
| 5 - 9<br>10 - 14<br>15 - 19<br>20 - 24<br>25 - 34<br>35 - 44<br>45 - 54<br>55 - 64                                                                                                                            | 432<br>456<br>394<br>258<br>716<br>925<br>853<br>570                                                                                    | 7.8%<br>8.2%<br>7.1%<br>4.6%<br>12.9%<br>16.6%<br>15.3%<br>10.2%                                        | 455<br>479<br>501<br>443<br>395<br>954<br>1,004<br>996<br>948                                                                      | 6.7%<br>7.0%<br>6.2%<br>5.5%<br>13.3%<br>14.0%<br>13.9%<br>13.2%                         | 503<br>502<br>530<br>476<br>372<br>1,046<br>1,141<br>945<br>925                                                                             | 1<br>1<br>1<br>1                                      |
| 5 - 9<br>10 - 14<br>15 - 19<br>20 - 24<br>25 - 34<br>35 - 44<br>45 - 54<br>55 - 64<br>65 - 74                                                                                                                 | 432<br>456<br>394<br>258<br>716<br>925<br>853<br>570<br>316                                                                             | 7.8%<br>8.2%<br>7.1%<br>4.6%<br>12.9%<br>16.6%<br>15.3%<br>10.2%<br>5.7%                                | 455<br>479<br>501<br>443<br>395<br>954<br>1,004<br>996<br>948<br>671                                                               | 6.7%<br>7.0%<br>6.2%<br>5.5%<br>13.3%<br>14.0%<br>13.9%<br>13.2%<br>9.3%                 | 503<br>502<br>530<br>476<br>372<br>1,046<br>1,141<br>945<br>925<br>791                                                                      | 1<br>1<br>1<br>1                                      |
| 5 - 9<br>10 - 14<br>15 - 19<br>20 - 24<br>25 - 34<br>35 - 44<br>45 - 54<br>55 - 64<br>65 - 74<br>75 - 84                                                                                                      | 432<br>456<br>394<br>258<br>716<br>925<br>853<br>570<br>316<br>184                                                                      | 7.8%<br>8.2%<br>7.1%<br>4.6%<br>12.9%<br>16.6%<br>15.3%<br>10.2%<br>5.7%<br>3.3%                        | 455<br>479<br>501<br>443<br>395<br>954<br>1,004<br>996<br>948<br>671<br>258                                                        | 6.7% 7.0% 6.2% 5.5% 13.3% 14.0% 13.9% 13.2% 9.3% 3.6%                                    | 503<br>502<br>530<br>476<br>372<br>1,046<br>1,141<br>945<br>925<br>791<br>361                                                               | 1<br>1<br>1<br>1                                      |
| 5 - 9<br>10 - 14<br>15 - 19<br>20 - 24<br>25 - 34<br>35 - 44<br>45 - 54<br>55 - 64<br>65 - 74                                                                                                                 | 432<br>456<br>394<br>258<br>716<br>925<br>853<br>570<br>316<br>184<br>47                                                                | 7.8%<br>8.2%<br>7.1%<br>4.6%<br>12.9%<br>16.6%<br>15.3%<br>10.2%<br>5.7%<br>3.3%<br>0.8%                | 455<br>479<br>501<br>443<br>395<br>954<br>1,004<br>996<br>948<br>671<br>258<br>86                                                  | 6.7% 7.0% 6.2% 5.5% 13.3% 14.0% 13.9% 13.2% 9.3% 3.6% 1.2%                               | 503<br>502<br>530<br>476<br>372<br>1,046<br>1,141<br>945<br>925<br>791<br>361<br>94                                                         | 1<br>1<br>1<br>1<br>1                                 |
| 5 - 9<br>10 - 14<br>15 - 19<br>20 - 24<br>25 - 34<br>35 - 44<br>45 - 54<br>55 - 64<br>65 - 74<br>75 - 84<br>85+                                                                                               | 432<br>456<br>394<br>258<br>716<br>925<br>853<br>570<br>316<br>184<br>47<br>Census 20                                                   | 7.8% 8.2% 7.1% 4.6% 12.9% 16.6% 15.3% 10.2% 5.7% 3.3% 0.8%                                              | 455<br>479<br>501<br>443<br>395<br>954<br>1,004<br>996<br>948<br>671<br>258<br>86                                                  | 6.7% 7.0% 6.2% 5.5% 13.3% 14.0% 13.9% 13.2% 9.3% 3.6% 1.2%                               | 503<br>502<br>530<br>476<br>372<br>1,046<br>1,141<br>945<br>925<br>791<br>361<br>94                                                         | 1<br>1<br>1<br>1<br>1                                 |
| 5 - 9 10 - 14 15 - 19 20 - 24 25 - 34 35 - 44 45 - 54 55 - 64 65 - 74 75 - 84 85+  Race and Ethnicity                                                                                                         | 432<br>456<br>394<br>258<br>716<br>925<br>853<br>570<br>316<br>184<br>47<br><b>Census 20</b><br>Number                                  | 7.8% 8.2% 7.1% 4.6% 12.9% 16.6% 15.3% 10.2% 5.7% 3.3% 0.8%                                              | 455<br>479<br>501<br>443<br>395<br>954<br>1,004<br>996<br>948<br>671<br>258<br>86<br><b>20</b><br>Number                           | 6.7% 7.0% 6.2% 5.5% 13.3% 14.0% 13.9% 13.2% 9.3% 3.6% 1.2% Percent                       | 503<br>502<br>530<br>476<br>372<br>1,046<br>1,141<br>945<br>925<br>791<br>361<br>94<br>20<br>Number                                         | 1<br>1<br>1<br>1<br>1                                 |
| 5 - 9<br>10 - 14<br>15 - 19<br>20 - 24<br>25 - 34<br>35 - 44<br>45 - 54<br>55 - 64<br>65 - 74<br>75 - 84<br>85+                                                                                               | 432<br>456<br>394<br>258<br>716<br>925<br>853<br>570<br>316<br>184<br>47<br><b>Census 20</b><br>Number<br>5,188                         | 7.8% 8.2% 7.1% 4.6% 12.9% 16.6% 15.3% 10.2% 5.7% 3.3% 0.8% Percent 93.2%                                | 455<br>479<br>501<br>443<br>395<br>954<br>1,004<br>996<br>948<br>671<br>258<br>86                                                  | 6.7% 7.0% 6.2% 5.5% 13.3% 14.0% 13.9% 13.2% 9.3% 3.6% 1.2% Percent 91.9%                 | 503<br>502<br>530<br>476<br>372<br>1,046<br>1,141<br>945<br>925<br>791<br>361<br>94                                                         | 1<br>1<br>1<br>1<br>1<br>224<br>Pe                    |
| 5 - 9 10 - 14 15 - 19 20 - 24 25 - 34 35 - 44 45 - 54 55 - 64 65 - 74 75 - 84 85+  Race and Ethnicity                                                                                                         | 432<br>456<br>394<br>258<br>716<br>925<br>853<br>570<br>316<br>184<br>47<br><b>Census 20</b><br>Number<br>5,188<br>76                   | 7.8% 8.2% 7.1% 4.6% 12.9% 16.6% 15.3% 10.2% 5.7% 3.3% 0.8%  Percent 93.2% 1.4%                          | 455<br>479<br>501<br>443<br>395<br>954<br>1,004<br>996<br>948<br>671<br>258<br>86<br>20<br>Number<br>6,606<br>85                   | 6.7% 7.0% 6.2% 5.5% 13.3% 14.0% 13.9% 13.2% 9.3% 3.6% 1.2% Percent 91.9% 1.2%            | 503<br>502<br>530<br>476<br>372<br>1,046<br>1,141<br>945<br>925<br>791<br>361<br>94<br>20<br>Number                                         | 1<br>1<br>1<br>1<br>1<br>2 <b>24</b><br>Pe            |
| 5 - 9<br>10 - 14<br>15 - 19<br>20 - 24<br>25 - 34<br>35 - 44<br>45 - 54<br>55 - 64<br>65 - 74<br>75 - 84<br>85+<br>Race and Ethnicity<br>White Alone                                                          | 432<br>456<br>394<br>258<br>716<br>925<br>853<br>570<br>316<br>184<br>47<br><b>Census 20</b><br>Number<br>5,188<br>76                   | 7.8% 8.2% 7.1% 4.6% 12.9% 16.6% 15.3% 10.2% 5.7% 3.3% 0.8%  110  Percent 93.2% 1.4% 0.3%                | 455<br>479<br>501<br>443<br>395<br>954<br>1,004<br>996<br>948<br>671<br>258<br>86<br>20<br>Number<br>6,606                         | 6.7% 7.0% 6.2% 5.5% 13.3% 14.0% 13.9% 13.2% 9.3% 3.6% 1.2% Percent 91.9% 1.2% 0.2%       | 503<br>502<br>530<br>476<br>372<br>1,046<br>1,141<br>945<br>925<br>791<br>361<br>94<br>20<br>Number<br>6,969                                | 1<br>1<br>1<br>1<br>1<br>1<br>2<br>24<br>Pe           |
| 5 - 9 10 - 14 15 - 19 20 - 24 25 - 34 35 - 44 45 - 54 55 - 64 65 - 74 75 - 84 85+  Race and Ethnicity White Alone Black Alone                                                                                 | 432<br>456<br>394<br>258<br>716<br>925<br>853<br>570<br>316<br>184<br>47<br><b>Census 20</b><br>Number<br>5,188<br>76                   | 7.8% 8.2% 7.1% 4.6% 12.9% 16.6% 15.3% 10.2% 5.7% 3.3% 0.8%  Percent 93.2% 1.4%                          | 455<br>479<br>501<br>443<br>395<br>954<br>1,004<br>996<br>948<br>671<br>258<br>86<br>20<br>Number<br>6,606<br>85                   | 6.7% 7.0% 6.2% 5.5% 13.3% 14.0% 13.9% 13.2% 9.3% 3.6% 1.2% Percent 91.9% 1.2%            | 503<br>502<br>530<br>476<br>372<br>1,046<br>1,141<br>945<br>925<br>791<br>361<br>94<br>20<br>Number<br>6,969<br>98                          | 1<br>1<br>1<br>1<br>1<br>1<br>2<br>24<br>Pe           |
| 5 - 9 10 - 14 15 - 19 20 - 24 25 - 34 35 - 44 45 - 54 55 - 64 65 - 74 75 - 84 85+  Race and Ethnicity  White Alone Black Alone American Indian Alone                                                          | 432<br>456<br>394<br>258<br>716<br>925<br>853<br>570<br>316<br>184<br>47<br><b>Census 20</b><br>Number<br>5,188<br>76                   | 7.8% 8.2% 7.1% 4.6% 12.9% 16.6% 15.3% 10.2% 5.7% 3.3% 0.8%  110  Percent 93.2% 1.4% 0.3%                | 455<br>479<br>501<br>443<br>395<br>954<br>1,004<br>996<br>948<br>671<br>258<br>86<br>Number<br>6,606<br>85                         | 6.7% 7.0% 6.2% 5.5% 13.3% 14.0% 13.9% 13.2% 9.3% 3.6% 1.2% Percent 91.9% 1.2% 0.2%       | 503<br>502<br>530<br>476<br>372<br>1,046<br>1,141<br>945<br>925<br>791<br>361<br>94<br>20<br>Number<br>6,969<br>98<br>14                    | 1<br>1<br>1<br>1<br>1<br>1<br>224<br>Pec 9            |
| 5 - 9 10 - 14 15 - 19 20 - 24 25 - 34 35 - 44 45 - 54 55 - 64 65 - 74 75 - 84 85+  Race and Ethnicity  White Alone Black Alone American Indian Alone Asian Alone                                              | 432<br>456<br>394<br>258<br>716<br>925<br>853<br>570<br>316<br>184<br>47<br><b>Census 20</b><br>Number<br>5,188<br>76<br>14             | 7.8% 8.2% 7.1% 4.6% 12.9% 16.6% 15.3% 10.2% 5.7% 3.3% 0.8%  110  Percent 93.2% 1.4% 0.3% 1.8%           | 455<br>479<br>501<br>443<br>395<br>954<br>1,004<br>996<br>948<br>671<br>258<br>86<br>Number<br>6,606<br>85<br>12                   | 6.7% 7.0% 6.2% 5.5% 13.3% 14.0% 13.9% 13.2% 9.3% 3.6% 1.2%  Percent 91.9% 1.2% 0.2% 1.9% | 503<br>502<br>530<br>476<br>372<br>1,046<br>1,141<br>945<br>925<br>791<br>361<br>94<br>20<br>Number<br>6,969<br>98<br>14<br>170             | 1<br>1<br>1<br>1<br>1<br>1<br>1<br>1<br>224<br>9<br>9 |
| 5 - 9 10 - 14 15 - 19 20 - 24 25 - 34 35 - 44 45 - 54 55 - 64 65 - 74 75 - 84 85+  Race and Ethnicity  White Alone Black Alone American Indian Alone Asian Alone Pacific Islander Alone                       | 432<br>456<br>394<br>258<br>716<br>925<br>853<br>570<br>316<br>184<br>47<br><b>Census 20</b><br>Number<br>5,188<br>76<br>14<br>101      | 7.8% 8.2% 7.1% 4.6% 12.9% 16.6% 15.3% 10.2% 5.7% 3.3% 0.8%  110  Percent 93.2% 1.4% 0.3% 1.8% 0.0%      | 455<br>479<br>501<br>443<br>395<br>954<br>1,004<br>996<br>948<br>671<br>258<br>86<br>20<br>Number<br>6,606<br>85<br>12<br>135      | 6.7% 7.0% 6.2% 5.5% 13.3% 14.0% 13.9% 13.2% 9.3% 3.6% 1.2% 91.2% 0.2% 1.9% 0.0%          | 503<br>502<br>530<br>476<br>372<br>1,046<br>1,141<br>945<br>925<br>791<br>361<br>94<br>20<br>Number<br>6,969<br>98<br>14<br>170<br>0        | 1<br>1<br>1<br>1<br>1<br>224<br>Pe                    |
| 5 - 9 10 - 14 15 - 19 20 - 24 25 - 34 35 - 44 45 - 54 55 - 64 65 - 74 75 - 84 85+  Race and Ethnicity  White Alone Black Alone American Indian Alone Asian Alone Pacific Islander Alone Some Other Race Alone | 432<br>456<br>394<br>258<br>716<br>925<br>853<br>570<br>316<br>184<br>47<br><b>Census 20</b><br>Number<br>5,188<br>76<br>14<br>101<br>0 | 7.8% 8.2% 7.1% 4.6% 12.9% 16.6% 15.3% 10.2% 5.7% 3.3% 0.8%  110  Percent 93.2% 1.4% 0.3% 1.8% 0.0% 1.8% | 455<br>479<br>501<br>443<br>395<br>954<br>1,004<br>996<br>948<br>671<br>258<br>86<br>20<br>Number<br>6,606<br>85<br>12<br>135<br>0 | 6.7% 7.0% 6.2% 5.5% 13.3% 14.0% 13.9% 13.2% 9.3% 3.6% 1.2% 91.2% 0.2% 1.9% 0.0% 3.2%     | 503<br>502<br>530<br>476<br>372<br>1,046<br>1,141<br>945<br>925<br>791<br>361<br>94<br>20<br>Number<br>6,969<br>98<br>14<br>170<br>0<br>280 | 1<br>1<br>1<br>1<br>1<br>224<br>Pee<br>9              |

#### 2019 Household Income