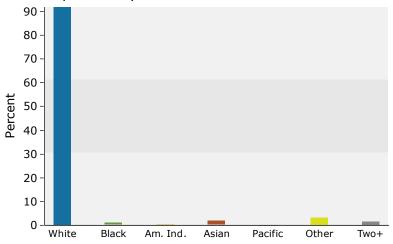

### 2019 Population by Race

2019 Percent Hispanic Origin: 12.9%

Source: U.S. Census Bureau, Census 2010 Summary File 1. Esri forecasts for 2019 and 2024.

©2019 Esri Page 2 of 2