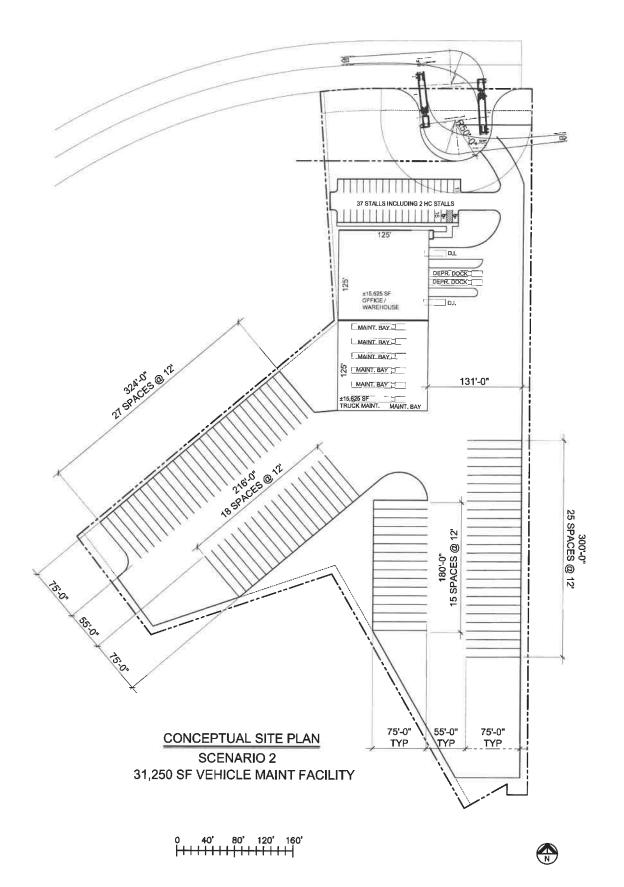

**Analysis:** The current zoning is O-M Office-Manufacturing, which is a very restrictive industrial district that also allows some business/office uses to serve as somewhat of a transitionary district between commercial and industrial spaces. The different concepts for this land as presented in the packet are all related to industrial/logistics uses, including use of the property solely for a paved truck parking area, so Mr. Gazzola is seeking M-2 General Industrial zoning to accommodate all options since there is no specific user yet.

The abutting properties include the concrete plant, the currently vacant Thornton's site, a small part of the Super 8 motel's land, and vacant land that is anticipated to be industrial when annexed. In any of the three concept scenarios, M-2 zoning will require screening for all outdoor operations and storage of materials/equipment other than vehicles.