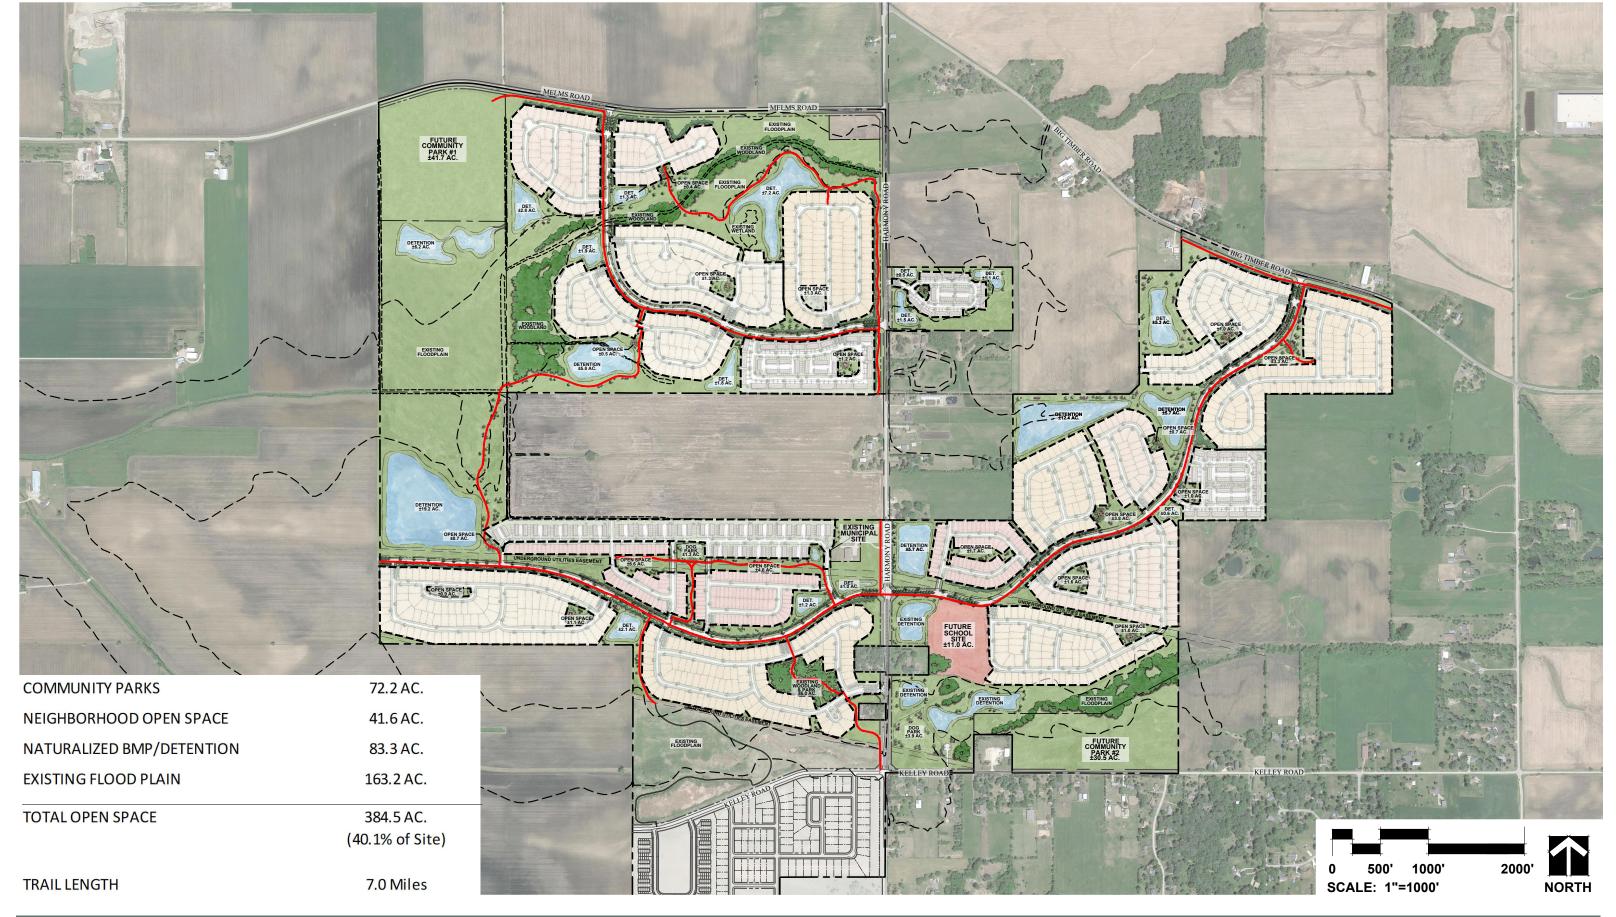

#### **Agenda Supplement**

TO: Planning and Zoning Commission

FROM: Josh Wray, Assistant to the Village Manager

FOR: Planning & Zoning Commission Meeting, October 24, 2022

**RE:** Concept Plan of Subdivision for Prairie Ridge

**Background:** Crown Community Development recently approached the Village regarding a new design concept for the remainder of Prairie Ridge north of Kelly Rd. The idea was informally presented to the Village Board at its meeting on October 20, 2022, and Crown has officially submitted a petition for resubdivision, starting with a concept plan.

**Analysis:** The concept plan shows approximately a 50% increase in housing units from ~1,290 in the original plan to 1,930 in the new concept. A major purpose for the redesign is to include different sizes of single-family homes, townhome neighborhoods, age-restricted neighborhoods (55+), and build-to-rent single-family and townhomes. This change will diversify the Village's housing stock and will add significant permit/development fee revenue.

The next step in this process will be for the Village Board to formally accept the concept plan after receiving the Planning and Zoning Commission's recommendation. Crown will then complete preliminary engineering/plat and a new development agreement before returning to the Planning and Zoning Commission for a public hearing and to the Village Board for approval, planned for early spring. Crown will then have entitlement for the project and may proceed with final engineering/plat approval individually for each neighborhood as they have been doing the last several years. For each neighborhood, the Planning and Zoning Commission and Village Board will see the final plans to ensure substantial compliance with the preliminary plan.

**Recommendation:** Staff recommends approval of the concept plan of subdivision as presented.