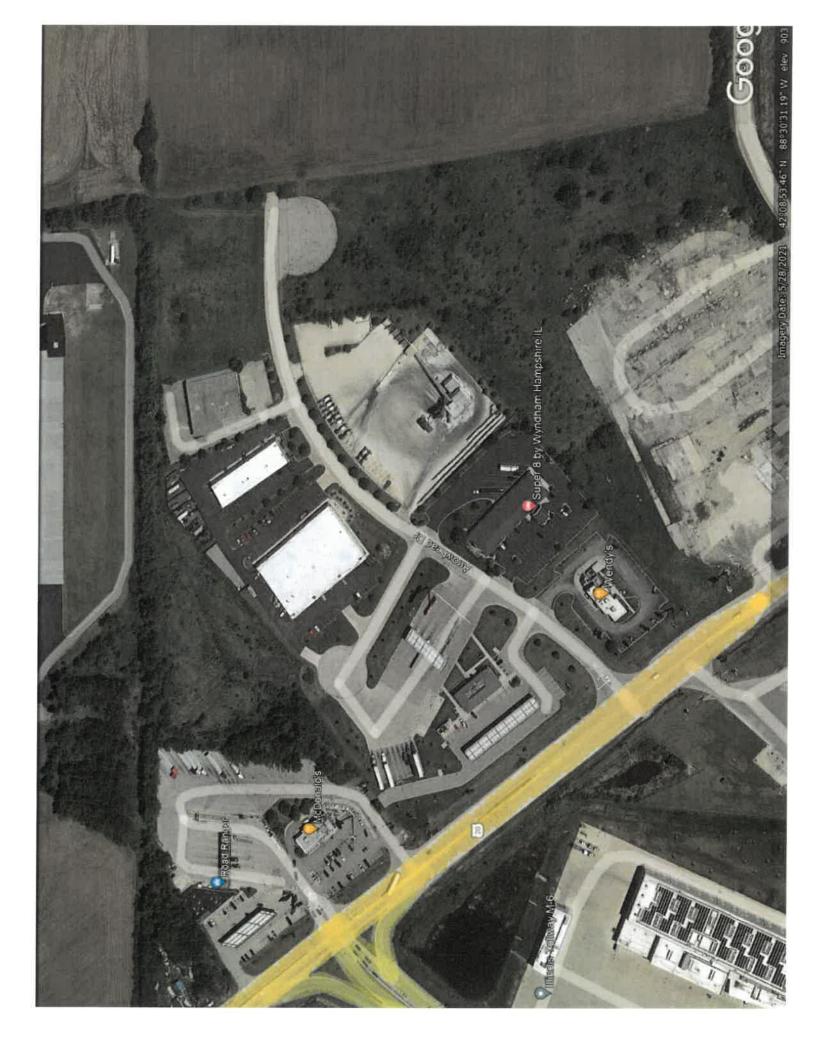

The abutting properties include the concrete plant, the currently vacant Thornton's site, a small part of the Super 8 motel's land, and vacant land that is anticipated to be industrial when annexed. In any of the three concept scenarios, M-2 zoning will require screening for all outdoor operations and storage of materials/equipment other than vehicles.