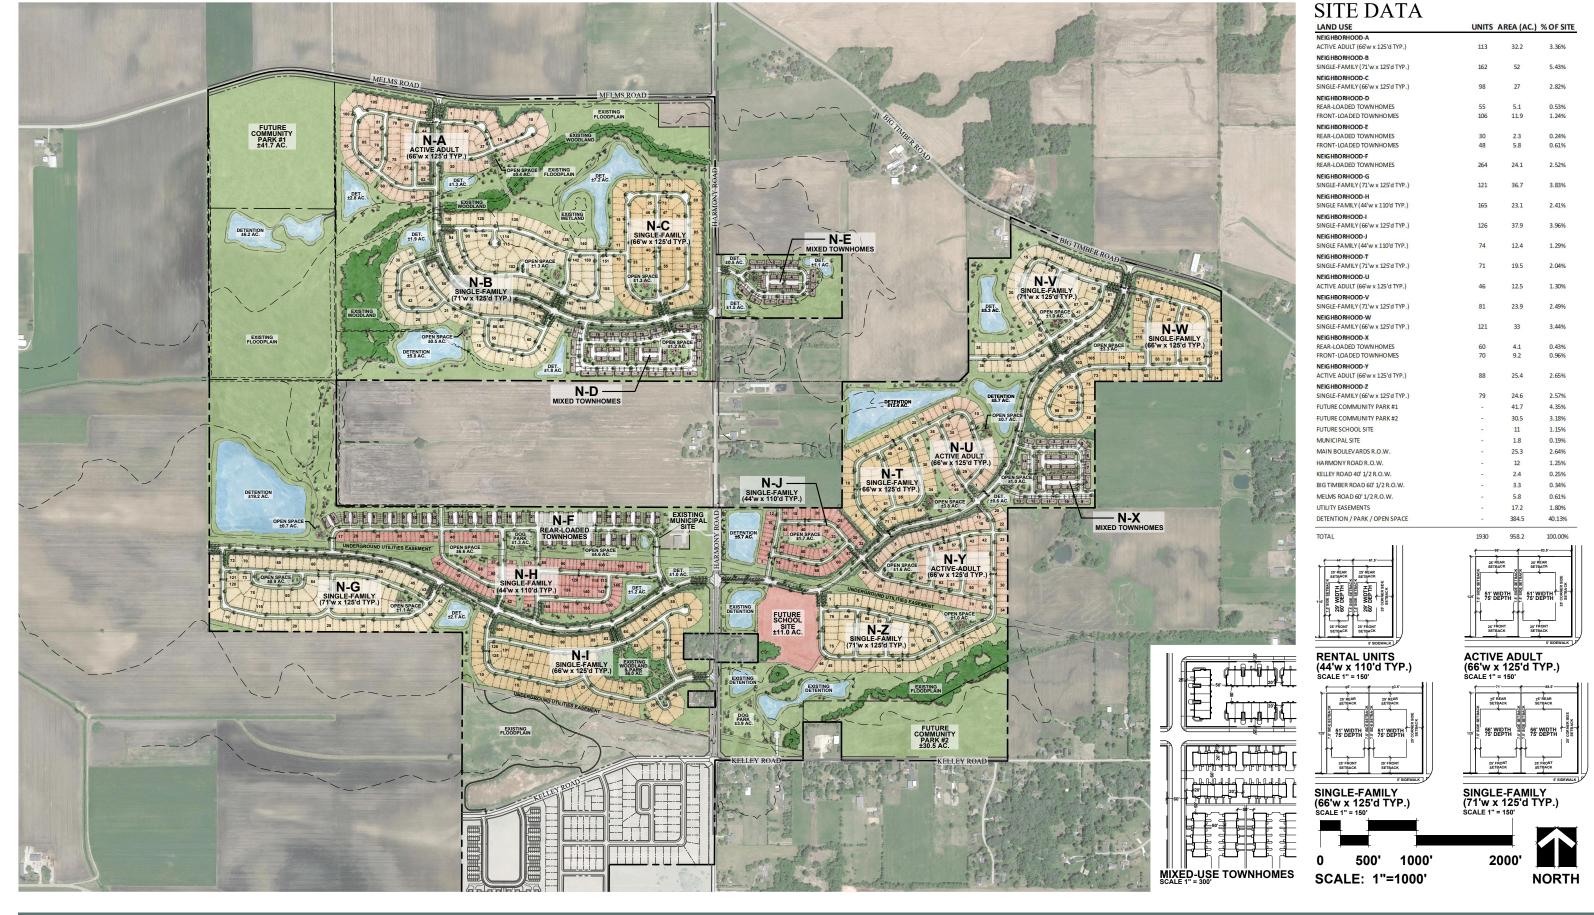

**Analysis:** The concept plan shows approximately a 50% increase in housing units from ~1,290 in the original plan to 1,930 in the new concept. A major purpose for the redesign is to include different sizes of single-family homes, townhome neighborhoods, age-restricted neighborhoods (55+), and build-to-rent single-family and townhomes. This change will diversify the Village's housing stock and will add significant permit/development fee revenue.

The next step in this process will be for the Village Board to formally accept the concept plan after receiving the Planning and Zoning Commission's recommendation. Crown will then complete preliminary engineering/plat and a new development agreement before returning to the Planning and Zoning Commission for a public hearing and to the Village Board for approval, planned for early spring. Crown will then have entitlement for the project and may proceed with final engineering/plat approval individually for each neighborhood as they have been doing the last several years. For each neighborhood, the Planning and Zoning Commission and Village Board will see the final plans to ensure substantial compliance with the preliminary plan.