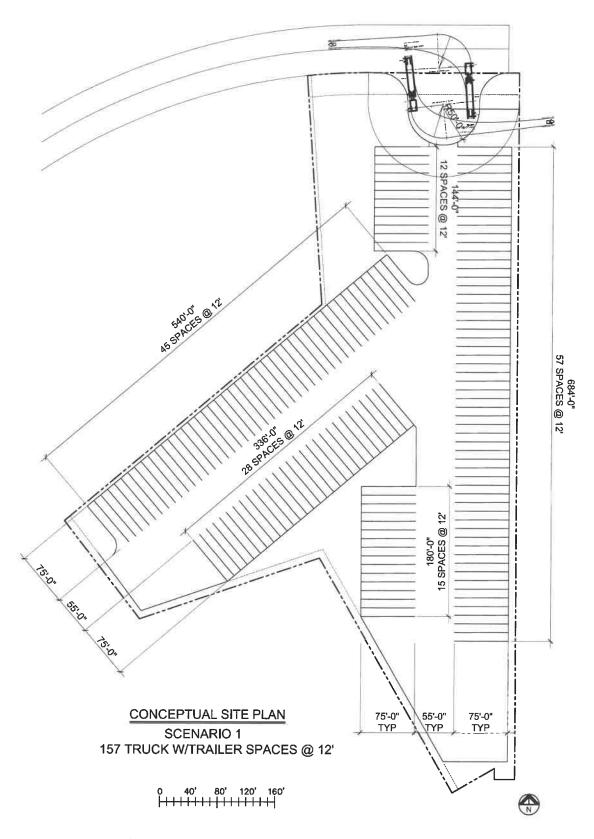

**Analysis:** The current zoning is O-M Office-Manufacturing, which is a very restrictive industrial district that also allows some business/office uses to serve as somewhat of a transitionary district between commercial and industrial spaces. The different concepts for this land as presented in the packet are all related to industrial/logistics uses, including use of the property solely for a paved truck parking area, so Mr. Gazzola is seeking M-2 General Industrial zoning to accommodate all options since there is no specific user yet.