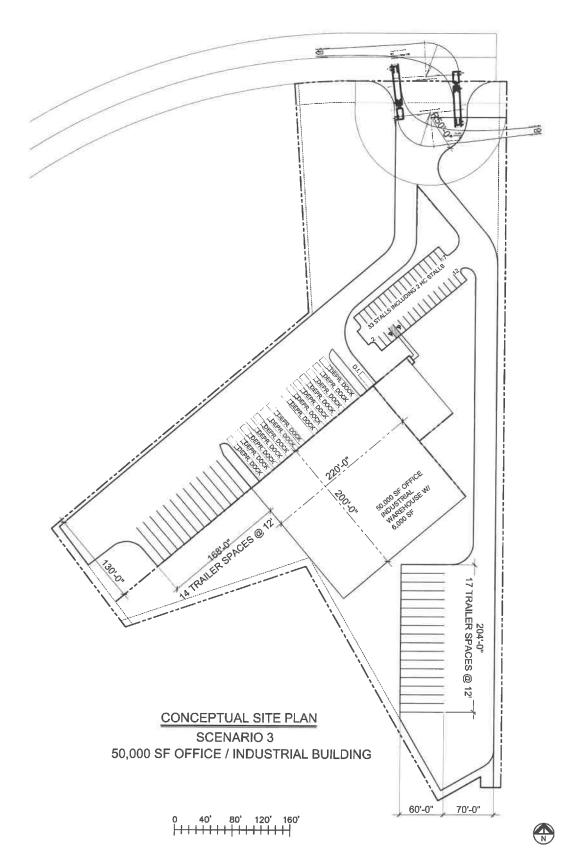

**Analysis:** The current zoning is O-M Office-Manufacturing, which is a very restrictive industrial district that also allows some business/office uses to serve as somewhat of a transitionary district between commercial and industrial spaces. The different concepts for this land as presented in the packet are all related to industrial/logistics uses, including use of the property solely for a paved truck parking area, so Mr. Gazzola is seeking M-2 General Industrial zoning to accommodate all options since there is no specific user yet.

The abutting properties include the concrete plant, the currently vacant Thornton's site, a small part of the Super 8 motel's land, and vacant land that is anticipated to be industrial when annexed. In any of the three concept scenarios, M-2 zoning will require screening for all outdoor operations and storage of materials/equipment other than vehicles.