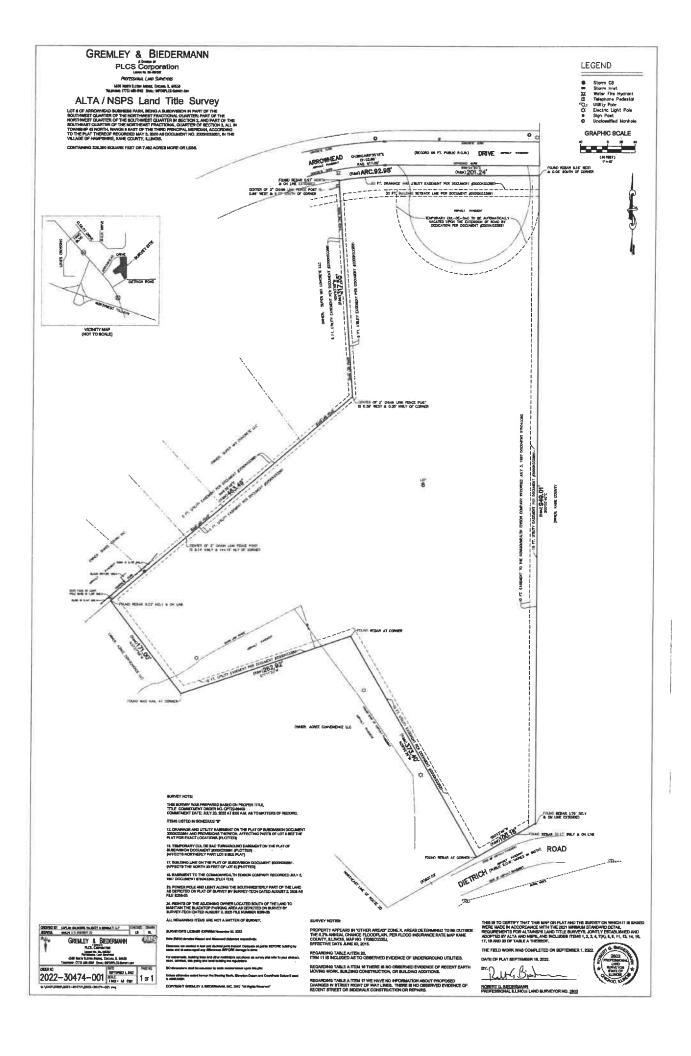

#### **Agenda Supplement**

TO: Planning and Zoning Commission

FROM: Josh Wray, Assistant to the Village Manager

FOR: Planning & Zoning Commission Meeting, October 24, 2022

RE: Rezoning of Arrowhead Lot 6

**Background:** Mike Gazzola with ECR Acquisitions recently approached Village staff regarding multiple potential uses for the Arrowhead Lot 6 property off the far back end of Arrowhead Dr. and has submitted a petition for rezoning to accommodate them.

**Analysis:** The current zoning is O-M Office-Manufacturing, which is a very restrictive industrial district that also allows some business/office uses to serve as somewhat of a transitionary district between commercial and industrial spaces. The different concepts for this land as presented in the packet are all related to industrial/logistics uses, including use of the property solely for a paved truck parking area, so Mr. Gazzola is seeking M-2 General Industrial zoning to accommodate all options since there is no specific user yet.

The abutting properties include the concrete plant, the currently vacant Thornton's site, a small part of the Super 8 motel's land, and vacant land that is anticipated to be industrial when annexed. In any of the three concept scenarios, M-2 zoning will require screening for all outdoor operations and storage of materials/equipment other than vehicles.