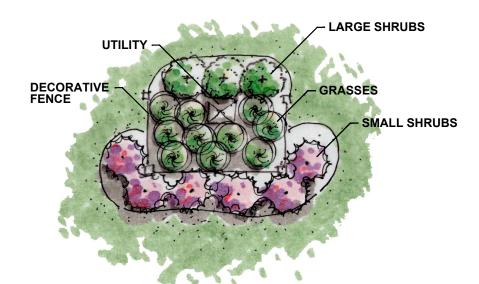

- An affirmative vote would allow Public Utilities in Village Utility Easements.
- A no vote would require Public Utilities remain in rear yard Public Utility Easements.

RENDERED PLAN VIEW

PAINTED PICKET FENCE WITH WITH ENHANCED LANDSCAPING

**RENDERED PLAN VIEW** 

SPLIT RAIL FENCE
WITH ENHANCED LANDSCAPING

**RENDERED PLAN VIEW** 

PICKET FENCE WITH WITH ENHANCED LANDSCAPING