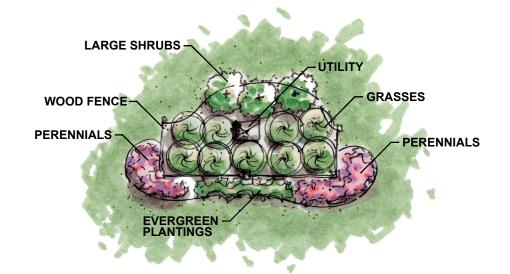

- An affirmative vote would allow Public Utilities in Village Utility Easements.
- A no vote would require Public Utilities remain in rear yard Public Utility Easements.

RENDERED PLAN VIEW

PAINTED PICKET FENCE WITH WITH ENHANCED LANDSCAPING

**RENDERED PLAN VIEW** 

SPLIT RAIL FENCE
WITH ENHANCED LANDSCAPING

**RENDERED PLAN VIEW** 

PICKET FENCE WITH WITH ENHANCED LANDSCAPING