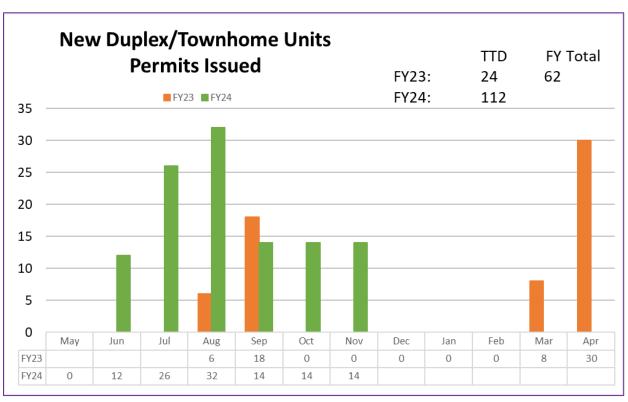

ul>   | 14              | 11           | 84        |
| <ul> <li>Avg. plan review time</li> </ul>   | 2.1 days        | 2.0 days     | n/a       |
| <ul> <li>Inspections</li> </ul>             | 897             | 367          | 5,198     |
| Permit fees collected                       | \$49,961        | \$34,448     | \$475,856 |
| Other Village fees collected                | \$134,446       | \$56,845     | \$852,487 |
| <b>Code Enforcement Performance Metrics</b> | <u>November</u> | Monthly Avg. | FY24 TTD  |
| <ul> <li>No. of complaints</li> </ul>       | 0               | 1            | 9         |
| <ul> <li>No. of new cases</li> </ul>        | 0               | 1            | 8         |
| No. of active cases                         | 9               | 7            | n/a       |





# Village of Hampshire Street Department

Monthly Report: November 2023

#### Sidewalk Program

The Village of Hampshire started a sidewalk safety pilot program this fall with a company called Safe Step. Safe Step is a safe sidewalk solutions company "say that 3 times fast" specializing in repairing trip hazards using a unique saw-cutting method. This program is designed to start the process of eliminating sidewalk trip hazards throughout the Village, which gives us access to an online portal with realtime sidewalk defects in progress. The portal also has pictures of before and after repairs along with a map showing pins for each location.

I've attached a report showing all locations that were repaired along with before and after photos.

# **Snow Storms**

Sunday 11/26/2023 - 1.5" snow