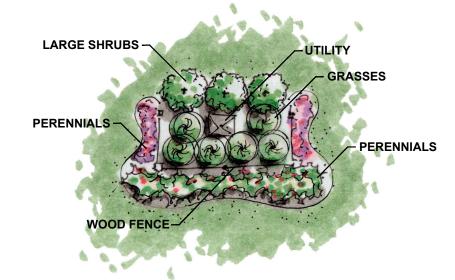

- An affirmative vote would allow Public Utilities in Village Utility Easements.
- A no vote would require Public Utilities remain in rear yard Public Utility Easements.

RENDERED PLAN VIEW

PAINTED PICKET FENCE WITH WITH ENHANCED LANDSCAPING

**RENDERED PLAN VIEW** 

SPLIT RAIL FENCE
WITH ENHANCED LANDSCAPING

**RENDERED PLAN VIEW** 

PICKET FENCE WITH WITH ENHANCED LANDSCAPING