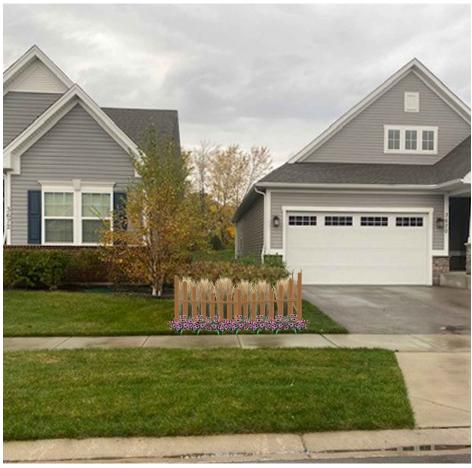

#### **Agenda Supplement**

TO: President Reid; Board of Trustees

FROM: Jay Hedges, Village Manager

FOR: Village Board Meeting, December 7, 2023
RE: Front Yard Utilities Prairie Ridge & Oakstead

**Background:** In 2020, ComEd issued a policy that all new home construction from that point forward required that Public Utilities Easements (PUEs) be located in front yard easements. Front Yard easements are currently designated Village Utility Easements (VUEs). As an alternative, ComEd allows that Develop/Builders may put the Utilities in rear yard PUEs at their own expense. At the 11/16 Village Board Meeting, Crown requested that the Village Board allow Public Utility pedestals and transformers in the front yard VUEs. In order to consider their request, the Village Board asked that Crown "reimagine" the concept of screening front yard utilities.

**Analysis:** We expect that, ultimately, all utilities will be in front yard easements. However, Crown's plans for Prairie Ridge North and Oakstead show Public Utilities in rear-year easements as submitted and approved. There is no ordnance or other prohibition of front yard PUEs in the Village, so it could be permitted if the Village Board so chooses.

**Action Needed:** In order for the Village Board to approve Public Utilities in the front yard VUEs, the Village Board could allow a notational revision to the Plats of Subdivision to relocate the utilities to the front of the residences and/or include a public utility easement. Following is a Resolution approving the revision to allow Public Utilities in the front yard for the Crown Properties.

- An affirmative vote would allow Public Utilities in Village Utility Easements.
- A no vote would require Public Utilities remain in rear yard Public Utility Easements.

RENDERED PLAN VIEW

PAINTED PICKET FENCE WITH WITH ENHANCED LANDSCAPING

**RENDERED PLAN VIEW** 

SPLIT RAIL FENCE
WITH ENHANCED LANDSCAPING

**RENDERED PLAN VIEW** 

PICKET FENCE WITH WITH ENHANCED LANDSCAPING