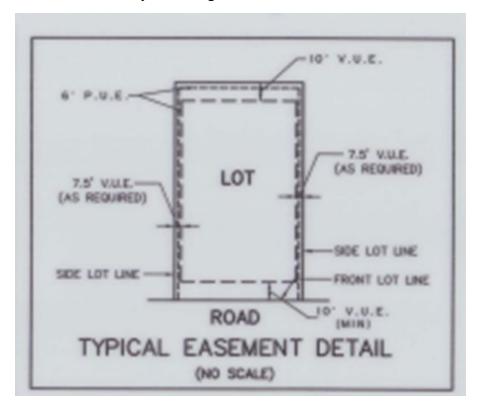

#### **Agenda Supplement**

TO: President Reid; Board of Trustees

FROM: Jay Hedges, Village Manager

FOR: Village Board Meeting, December 7, 2023
RE: Front Yard Utilities Prairie Ridge & Oakstead

**Background:** In 2020, ComEd issued a policy that all new home construction from that point forward required that Public Utilities Easements (PUEs) be located in front yard easements. Front Yard easements are currently designated Village Utility Easements (VUEs). As an alternative, ComEd allows that Develop/Builders may put the Utilities in rear yard PUEs at their own expense. At the 11/16 Village Board Meeting, Crown requested that the Village Board allow Public Utility pedestals and transformers in the front yard VUEs. In order to consider their request, the Village Board asked that Crown "reimagine" the concept of screening front yard utilities.

**Analysis:** We expect that, ultimately, all utilities will be in front yard easements. However, Crown's plans for Prairie Ridge North and Oakstead show Public Utilities in rear-year easements as submitted and approved. There is no ordnance or other prohibition of front yard PUEs in the Village, so it could be permitted if the Village Board so chooses.

**Action Needed:** In order for the Village Board to approve Public Utilities in the front yard VUEs, the Village Board could allow a notational revision to the Plats of Subdivision to relocate the utilities to the front of the residences and/or include a public utility easement. Following is a Resolution approving the revision to allow Public Utilities in the front yard for the Crown Properties.

WHEREAS, Crown is requesting to relocate the utilities to the front of the residences and/or include a public utility easement as set forth in the depiction, which will be imposed on the final plat of Subdivision (the "Depiction"), attached hereto and incorporated herein as Exhibit A; and

### EXHIBIT A (DEPICTION)

For front yard, change "10' V.U.E." to "10' U.E."

| STATE OF ILLINOIS )                                                                                                                                                                                                                                                                                           |
|---------------------------------------------------------------------------------------------------------------------------------------------------------------------------------------------------------------------------------------------------------------------------------------------------------------|
| COUNTY OF KANE )                                                                                                                                                                                                                                                                                              |
| CLERK'S CERTIFICATE (RESOLUTION)                                                                                                                                                                                                                                                                              |
| I, Karen L. Stuehler, certify that I am the duly appointed and acting Clerk of the Village of Hampshire, Kane and McHenry Counties, Illinois, and I do hereby certify that I am currently the keeper of its books and records and that the attached hereto is a true and correct copy of a Resolution titled: |
| A RESOLUTION REGARDING A PLAT OF SUBDIVISION FOR PROPERTY LOCATED IN THE VILLAGE OF HAMPSHIRE, KANE AND MCHENRY COUNTIES, ILLINOIS  (Crown Community Dayslorment, L.P. Dayslorments)                                                                                                                          |
| (Crown Community Development, LP Developments)                                                                                                                                                                                                                                                                |
| I certify that on, 2023, the Board of Trustees of Hampshire (or the Corporate Authorities, if required by law) passed and adopted Resolution No, which was approved by the Village President on the day of, 2023.                                                                                             |
| I do further certify, in my official capacity, that a quorum of said Board of Trustees was present at the meeting and that the meeting was held in compliance with all requirements of the Open Meetings Act (5 ILCS 120/1, et seq.).                                                                         |
| A copy of such Resolution was available for public inspection upon request in the office of the Village Clerk.                                                                                                                                                                                                |
| DATED at Hampshire, Illinois, thisday of, 2023.                                                                                                                                                                                                                                                               |
| Karen L. Stuehler, Village Clerk Village of Hampshire                                                                                                                                                                                                                                                         |
| (Seal)                                                                                                                                                                                                                                                                                                        |