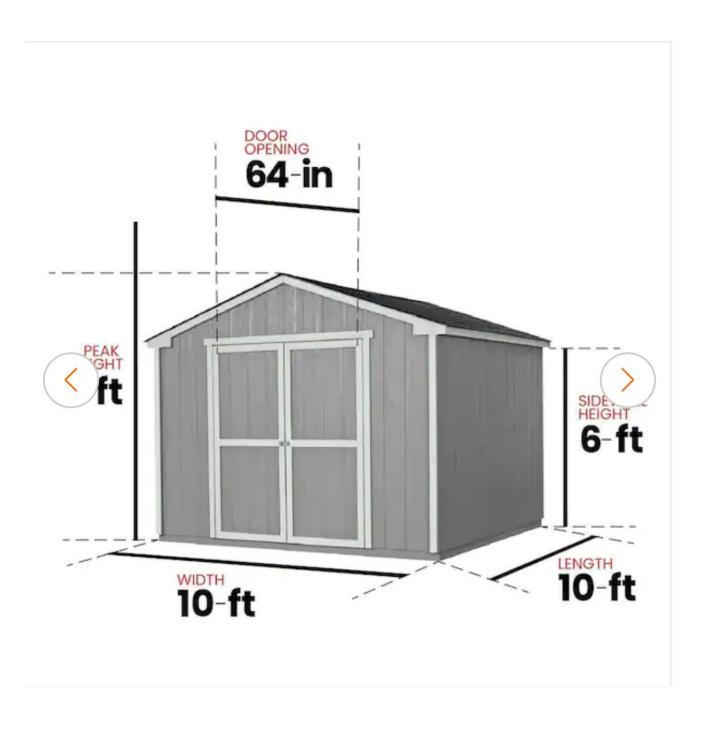

Action: Motion to make a recommendation regarding Case# PZC-24-02.

b. Case#: PZC-24-03 - Public Hearing

Address: 411 Campion Dr.

Petitioner & Owner: Gerald Cuartero

Request: Variance to Sec. 7-5-9-A of the Hampshire Subdivision Ordinance to permit a shed in an easement, whereas structures are not permitted in easements.

Action: Motion to make a recommendation regarding Case# PZC-24-03.

- 7. Old Business
- 8. Announcements
- 9. Adjournment

<u>Public Comments</u>: The Commission will allow each person who is properly registered to speak a maximum time of five (5) minutes, provided the Chairman may reduce the maximum time to three (3) minutes before public comments begin if more than five (5) persons have registered to speak. Public comment is meant to allow for expression of opinion on, or for inquiry regarding, public affairs but is not meant for debate with the Board or its members. Good order and proper decorum shall always be maintained.