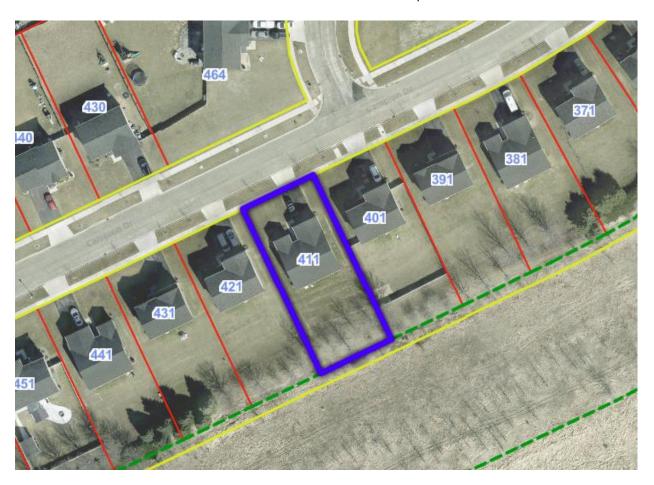

Action: Motion to make a recommendation regarding Case# PZC-24-02.

b. Case#: PZC-24-03 - Public Hearing

Address: 411 Campion Dr.

Petitioner & Owner: Gerald Cuartero

Request: Variance to Sec. 7-5-9-A of the Hampshire Subdivision Ordinance to permit a shed in an easement, whereas structures are not permitted in easements.

Action: Motion to make a recommendation regarding Case# PZC-24-03.

- 7. Old Business
- 8. Announcements
- 9. Adjournment

<u>Public Comments</u>: The Commission will allow each person who is properly registered to speak a maximum time of five (5) minutes, provided the Chairman may reduce the maximum time to three (3) minutes before public comments begin if more than five (5) persons have registered to speak. Public comment is meant to allow for expression of opinion on, or for inquiry regarding, public affairs but is not meant for debate with the Board or its members. Good order and proper decorum shall always be maintained.