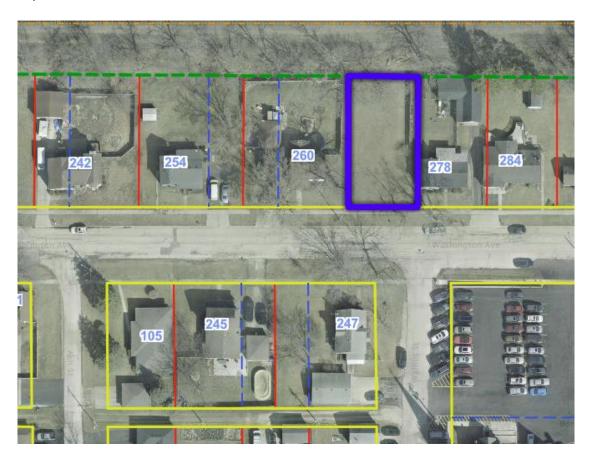

Address: Lot 20 Washington Ave. / PIN# 01-22-351-019

Petitioner & Owner: Samantha Schneeberger

Request: The following requests are being made:

- (1) Request for Map Amendment (Rezoning) from M-1, Restricted Industrial, District to R-2, Single-Family Residence, District.
- (2) Request for Text Amendment to Sec. 6-7-2-B of the Hampshire Zoning Ordinance to permit Greenhouse as a Special Use in the R-2 Zoning District.
- (3) Request for Special Use per Sec. 6-7-2-B of the Hampshire Zoning Ordinance to permit a Greenhouse.

#### **AGENDA SUPPLEMENT**

**TO:** Planning & Zoning Commission

FROM: Mo Khan, Assistant Village Manager for Development

FOR: Planning & Zoning Commission Meeting on July 22, 2024

RE: PZC-24-02 - Lot 20 Washington Ave. - Map Amendment (Rezoning),

**ANALYSIS:** The subject property is approximately 0.16 acres (6,870 sq. ft.) and is located at the northwest corner of the intersection of Washington Ave. and Walnut St. The subject property is currently improved with a greenhouse structure built in 2023.

The subject property is zoned M-1, Restricted Industrial, District.

The following are the adjacent property zoning and uses:

North: M-1, Restricted Industrial, District - Manufacturing/Warehouse

South: R-2, Single-Family Residence, District - Residential

East: M-1, Restricted Industrial, District - Residential

West: R-2, Single-Family Residence, District - Residential