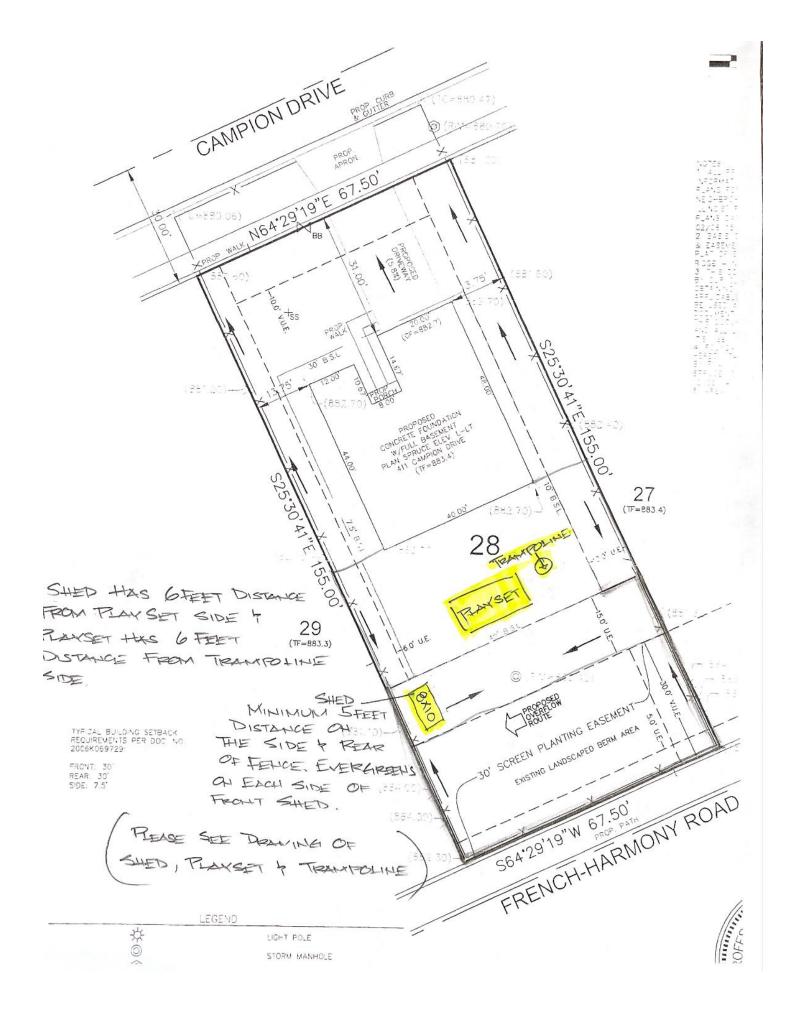

Action: Motion to make a recommendation regarding Case# PZC-24-02.

b. Case#: PZC-24-03 - Public Hearing

Address: 411 Campion Dr.

Petitioner & Owner: Gerald Cuartero

Request: Variance to Sec. 7-5-9-A of the Hampshire Subdivision Ordinance to permit a shed in an easement, whereas structures are not permitted in easements.

Action: Motion to make a recommendation regarding Case# PZC-24-03.

- 7. Old Business
- 8. Announcements
- 9. Adjournment

<u>Public Comments</u>: The Commission will allow each person who is properly registered to speak a maximum time of five (5) minutes, provided the Chairman may reduce the maximum time to three (3) minutes before public comments begin if more than five (5) persons have registered to speak. Public comment is meant to allow for expression of opinion on, or for inquiry regarding, public affairs but is not meant for debate with the Board or its members. Good order and proper decorum shall always be maintained.