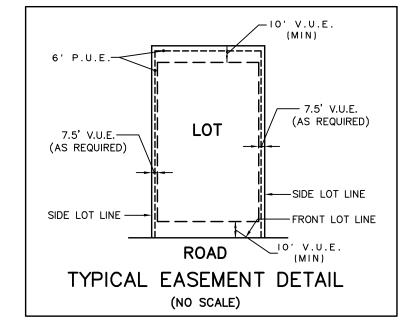

DIMENSIONS ENCLOSED WITH ( ) ARE RECORD DATA. ALL OTHER DIMENSIONS ARE MEASURED. ALL EASEMENTS ARE HEREBY GRANTED UNLESS OTHERWISE NOTED.

V.U.E. — INDICATES VILLAGE UTILITY EASEMENT HEREBY GRANTED. SEE PROVISIONS FOR

D.E. - INDICATES DRAINAGE EASEMENT HEREBY GRANTED. SEE PROVISIONS FOR DETAILS. P.U.E. - INDICATES PUBLIC UTILITY EASEMENT HEREBY GRANTED. SEE PROVISIONS FOR DETAILS.

B.L. - BUILDING SETBACK LINE

THE BEARINGS SHOWN ARE BASED UPON THE EAST LINE OF THE SUBJECT SITE BEING S 00°01'32" W