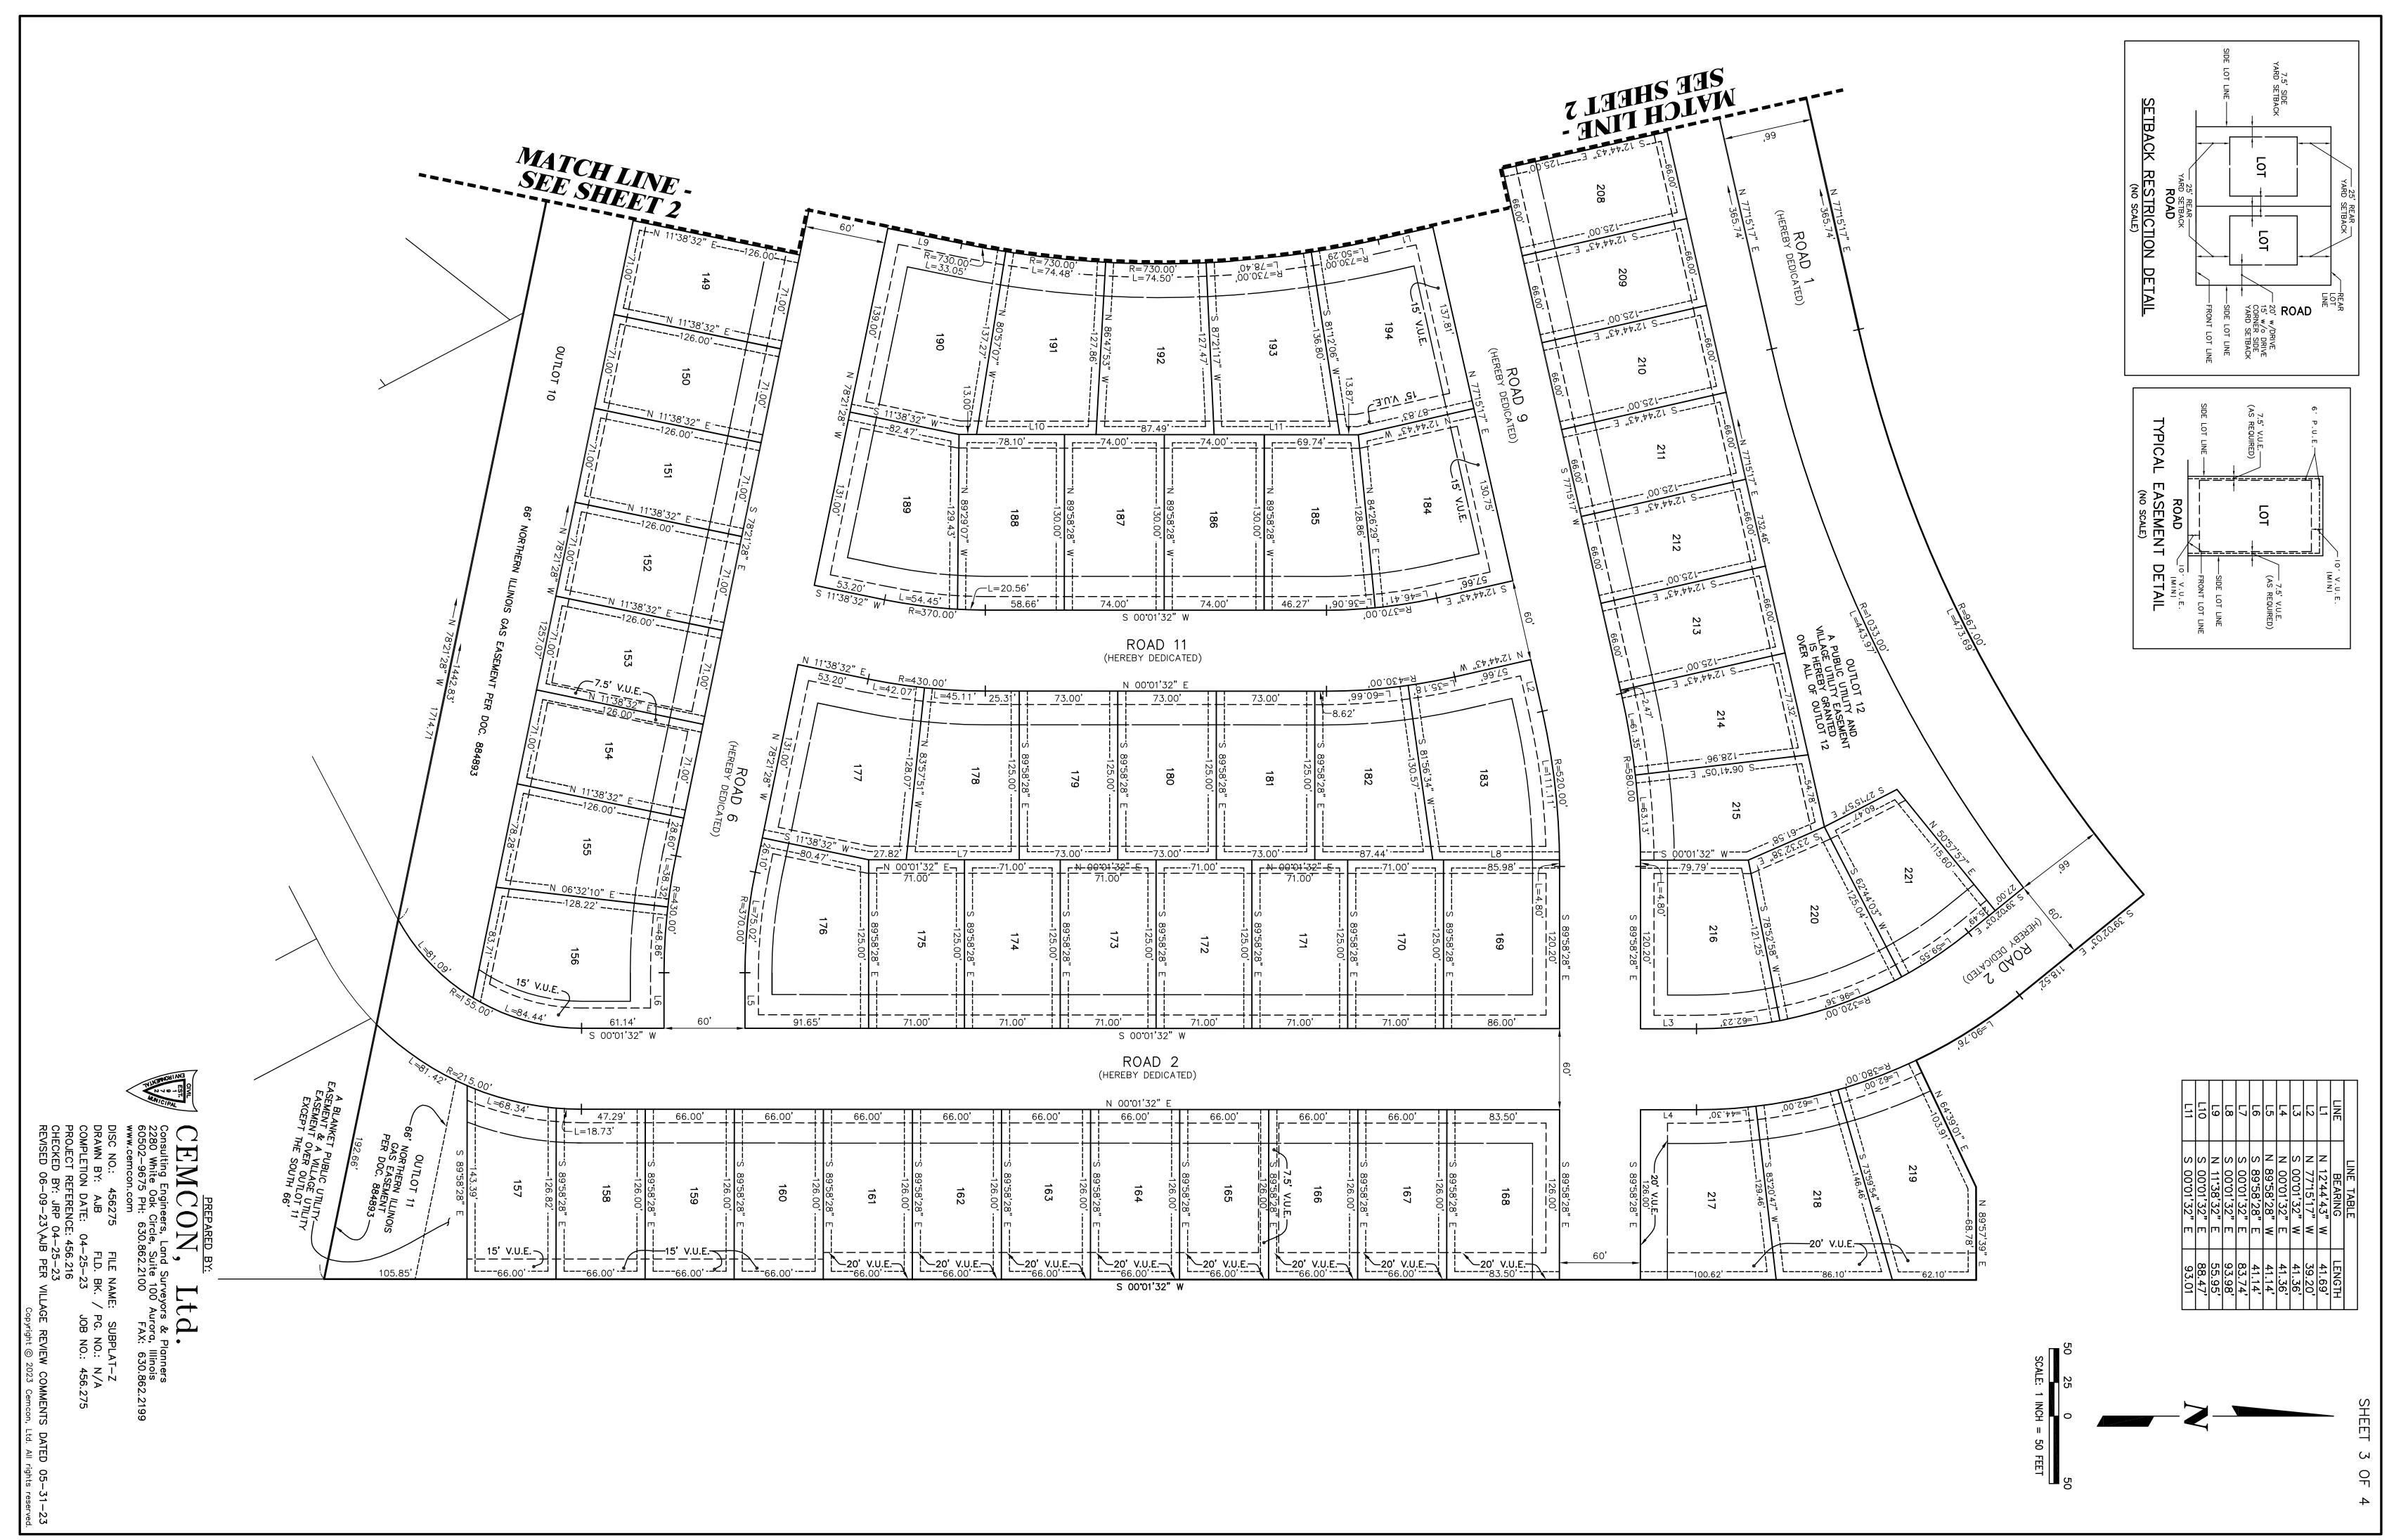

**Analysis:** In conformance with the preliminary development plans, these neighborhoods will include 352 residential units on either side of Harmony Rd. as follows:

- J 131 single-family, 66' wide lots (west side)
- T 58 single-family, 56' wide lots (east side)
- Z 85 single-family, 66' wide lots (east side)
- AA 78 single-family, 71' wide lots (east side)

These development plans also plat a lot designated for a future regional park shown as Outlot 23 south of AA and a future elementary school site shown as Outlot 4 west of AA. Note that D300 has not yet determined if they will build a school on this site.

Submittals for the final plats and associated engineering plans for J, T, Z, and AA have been reviewed by EEI, and they are in compliance with the Village's requirements except for some outstanding comments for neighborhood J that Crown will address immediately. Links to the engineering plans are provided below (note that these are links to large files that may take several seconds to load):