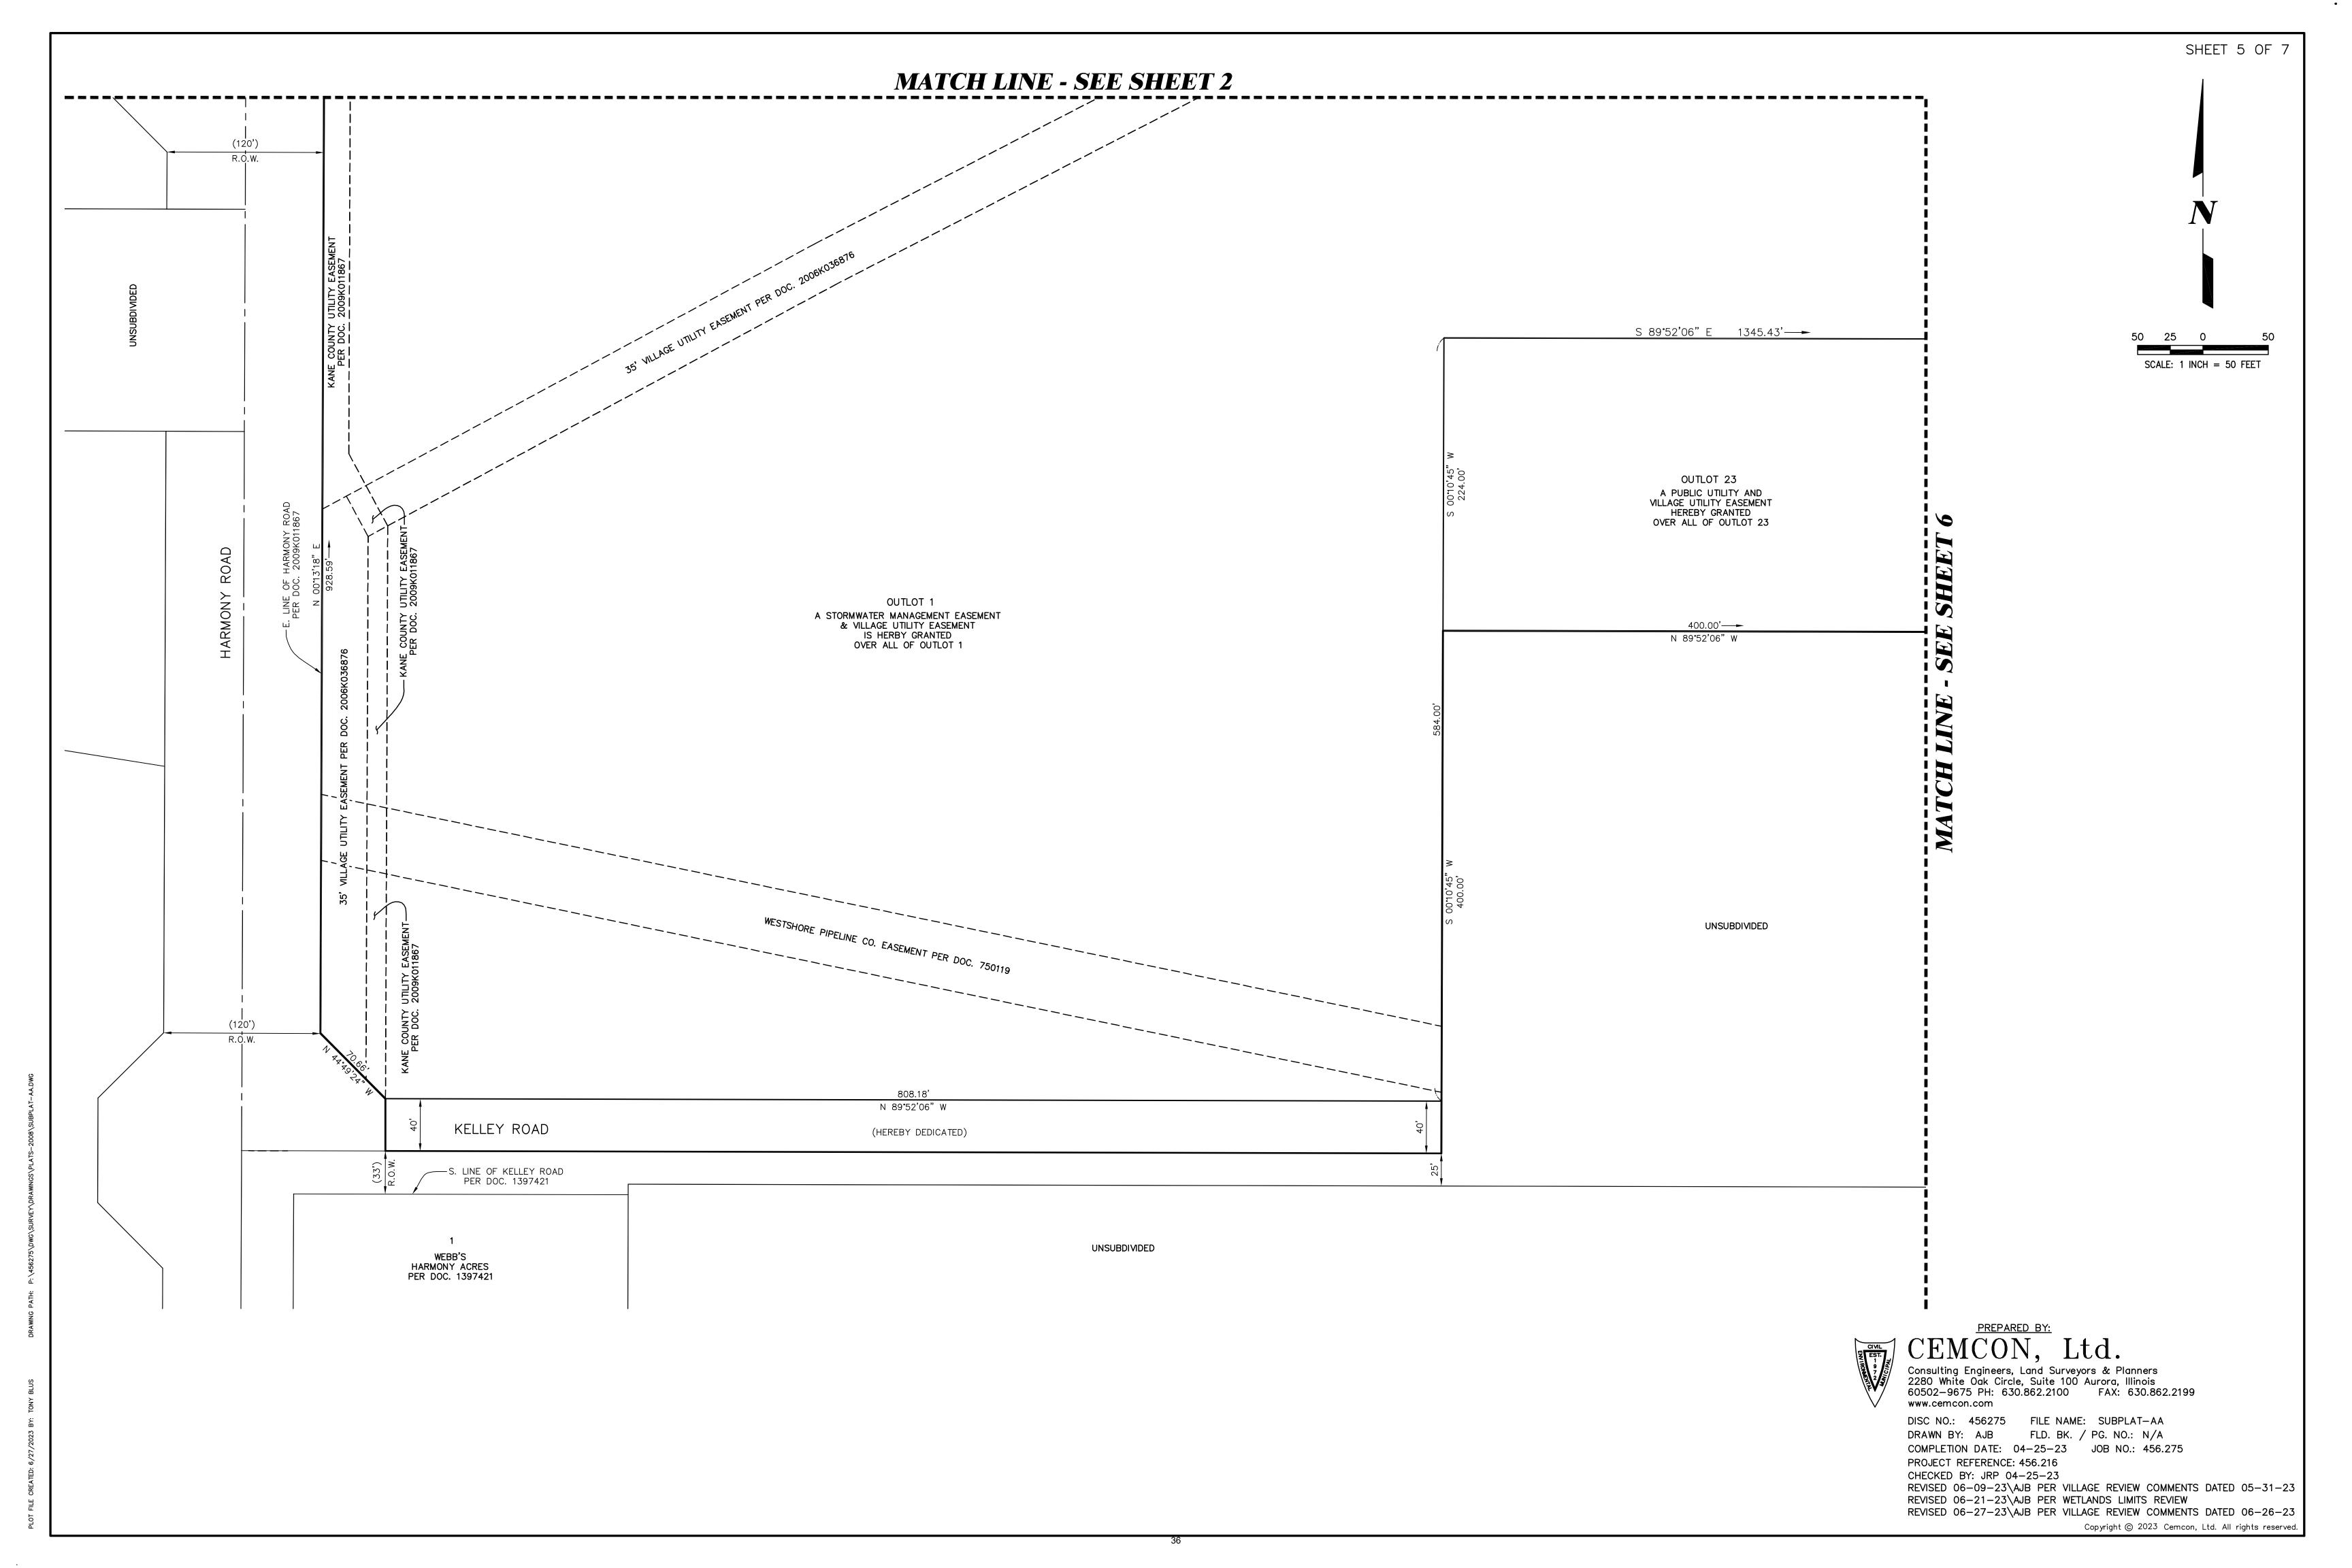

**Analysis:** In conformance with the preliminary development plans, these neighborhoods will include 352 residential units on either side of Harmony Rd. as follows:

- J 131 single-family, 66' wide lots (west side)
- T 58 single-family, 56' wide lots (east side)
- Z 85 single-family, 66' wide lots (east side)
- AA 78 single-family, 71' wide lots (east side)

These development plans also plat a lot designated for a future regional park shown as Outlot 23 south of AA and a future elementary school site shown as Outlot 4 west of AA. Note that D300 has not yet determined if they will build a school on this site.

# FINAL PLAT OF SUBDIVISION PRAIRIE RIDGE NEIGHBORHOOD J

PRINCIPAL MERIDIAN, IN KANE COUNTY, ILLINOIS.

THIS PLAT WAS SUBMITTED TO THE COUNTY RECORDER FOR THE PURPOSES OF RECORDING BY: (ADDRESS) (STATE) (ZIP CODE)

TOTAL AREA OF SUBDIVISION 67.925 ACRES

(MORE OR LESS)

PARCEL INDEX NUMBER PART OF 01-16-100-003 PART OF 01-16-100-004 PART OF 01-16-200-019 PART OF 01-16-300-014 01-16-400-037 PART OF 01-16-400-039 01-16-400-046 01-16-400-047 HAMPSHIRE, ILLINOIS