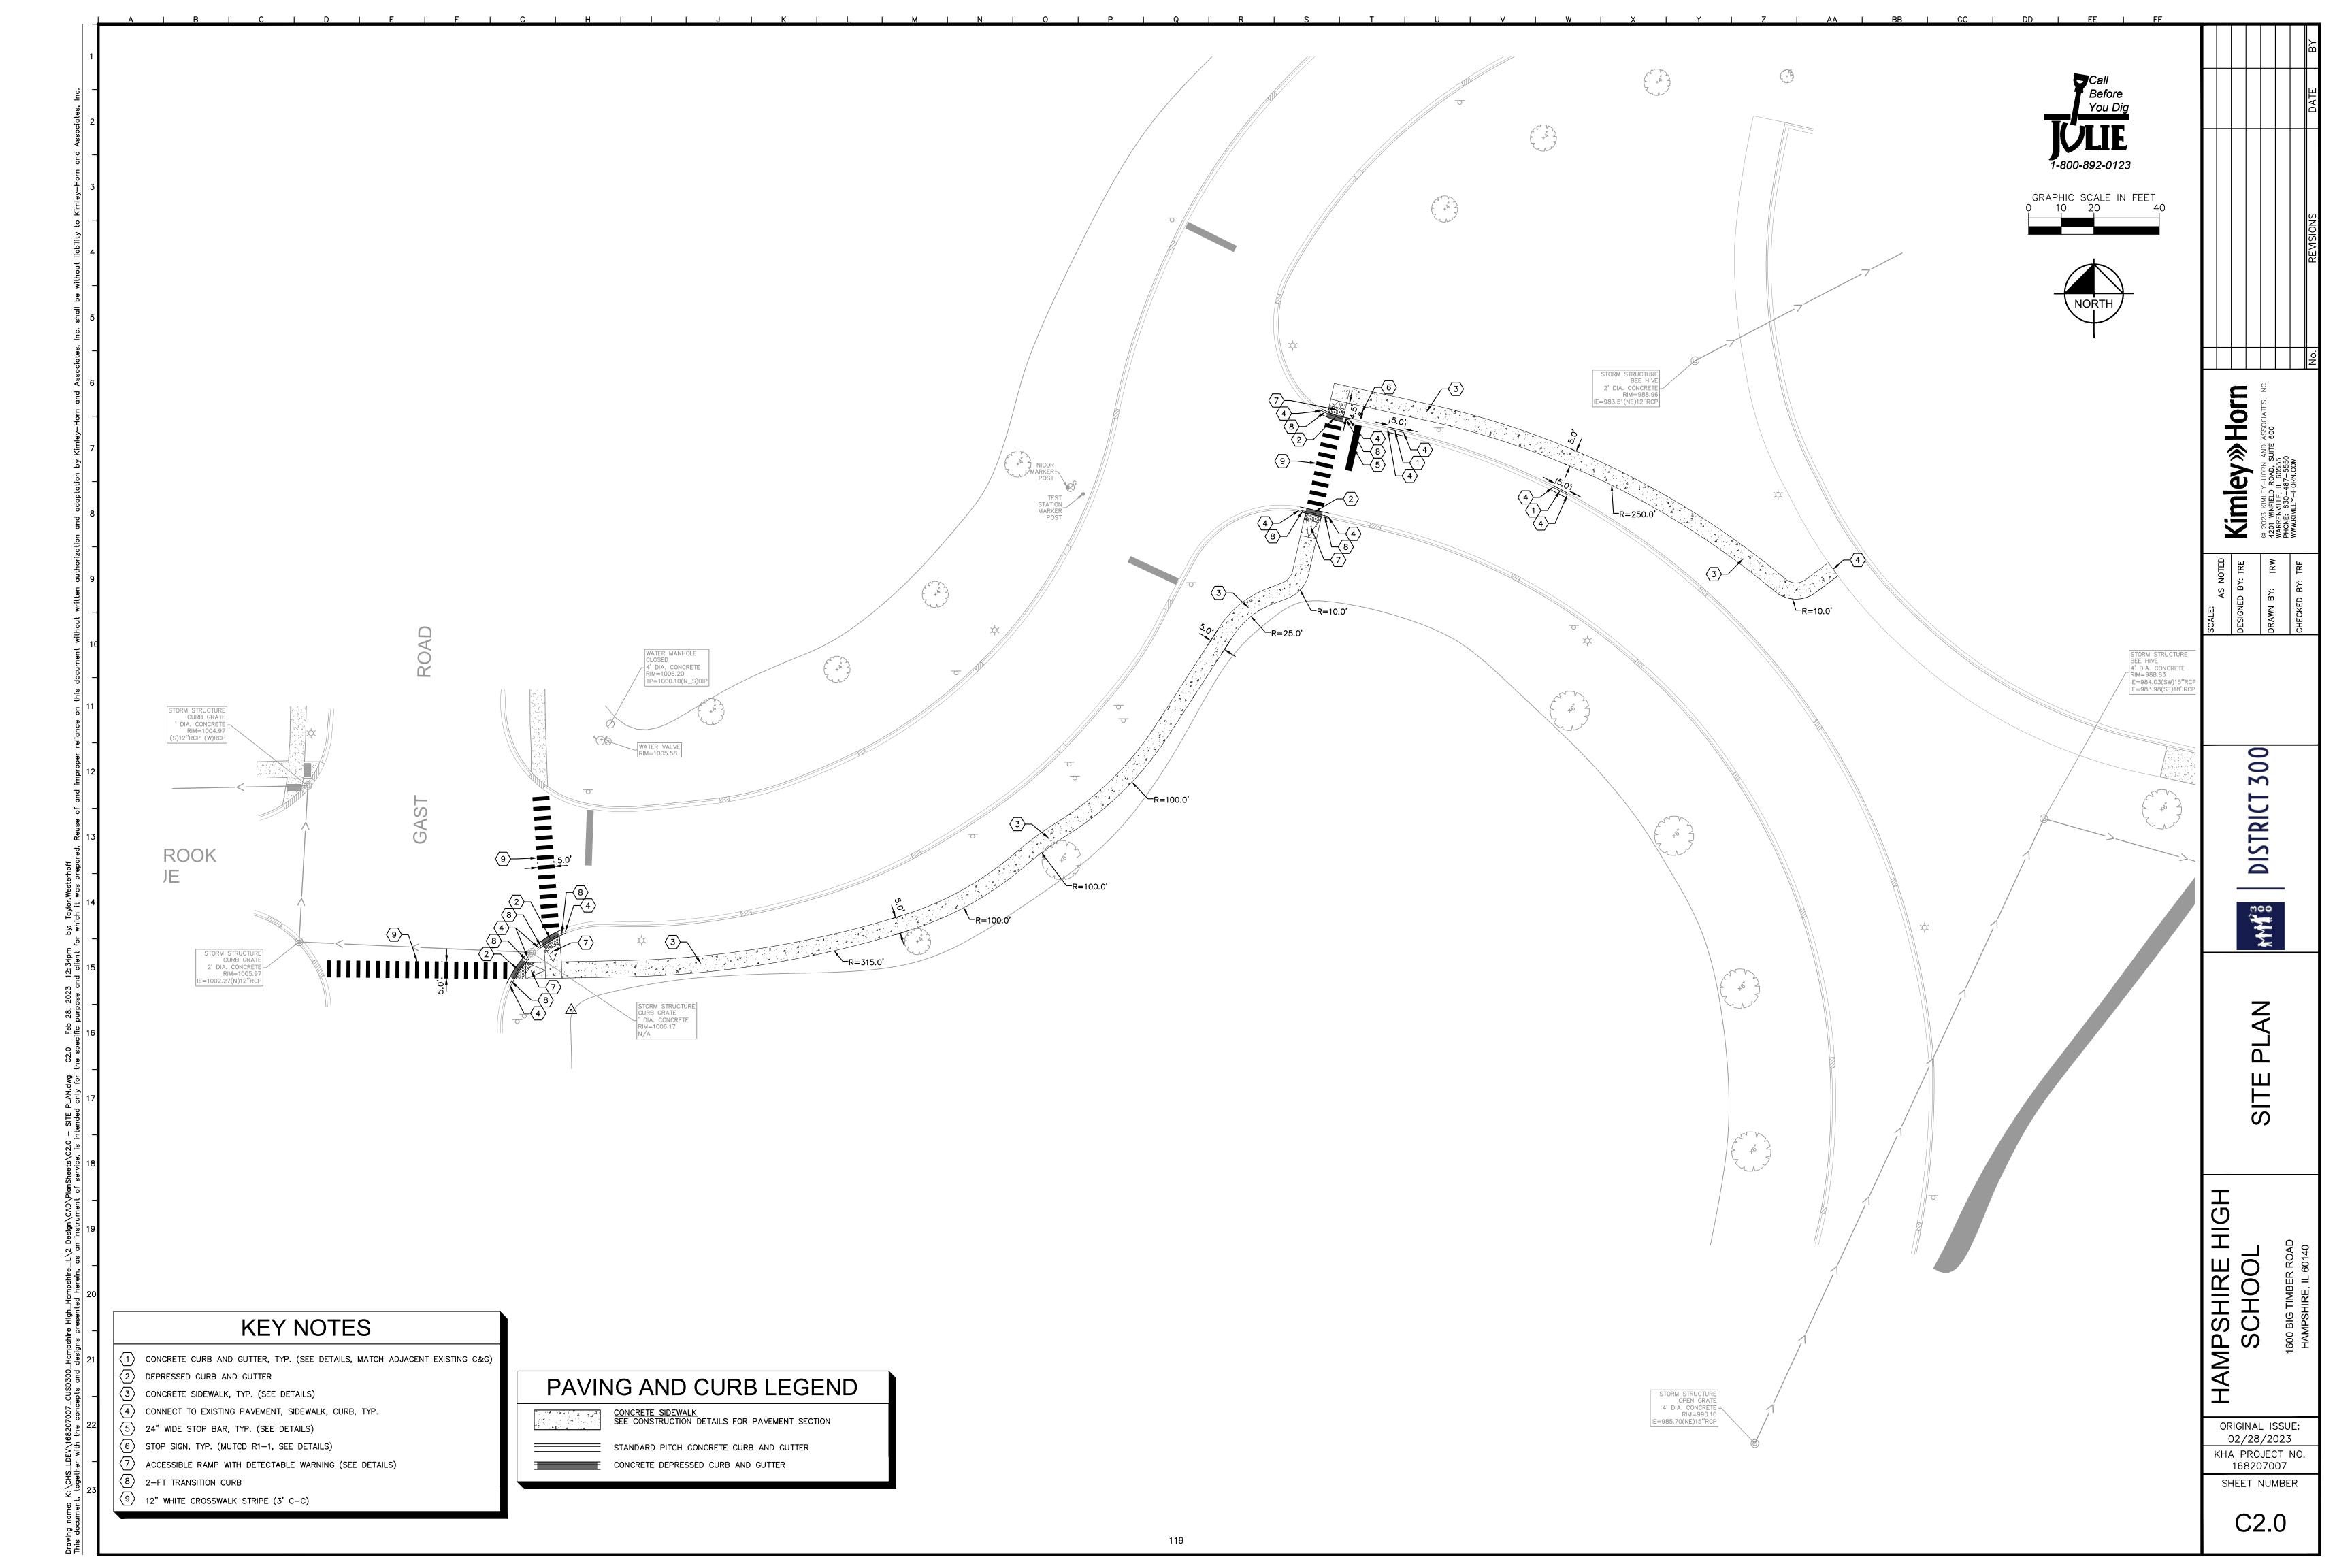

|
| -          | SENIOR PRO                              | DJECT MA<br>Title |                                                                                                                                                                                                                                                                                                                                     |

<sup>\*</sup> Based upon Professional Engineer's Review
\*\* Manual on Uniform Traffic Control Devices (MUTCD)



# W

### Engineering Enterprises, Inc.

To: Village President and Board of Trustees

From: Timothy N. Paulson, P.E., CFM

Senior Project Manager

Date: July 14, 2023

Re: Monthly Engineering Update

EEI Job #: HA2300-V

All:

Please find below a brief status report of current Village and development projects.

#### **Village Projects**

- Route 72 and State Street Village Utilities
  - ✓ Streetlights and Traffic Signals being installed
- Central Business District Streetscape Improvements
  - ✓ Project Close Out
- Utilities Master Plan.
  - ✓ EEI Finalizing Study Work and Report
  - ✓ Preparing for Presentation to Village Board
- Safe Routes to School
  - ✓ Phase I Study Work Ongoing
- Park and Rinn Storm Sewer Improvements
  - ✓ Grant Approval Process Expected to be Finalized this Fall