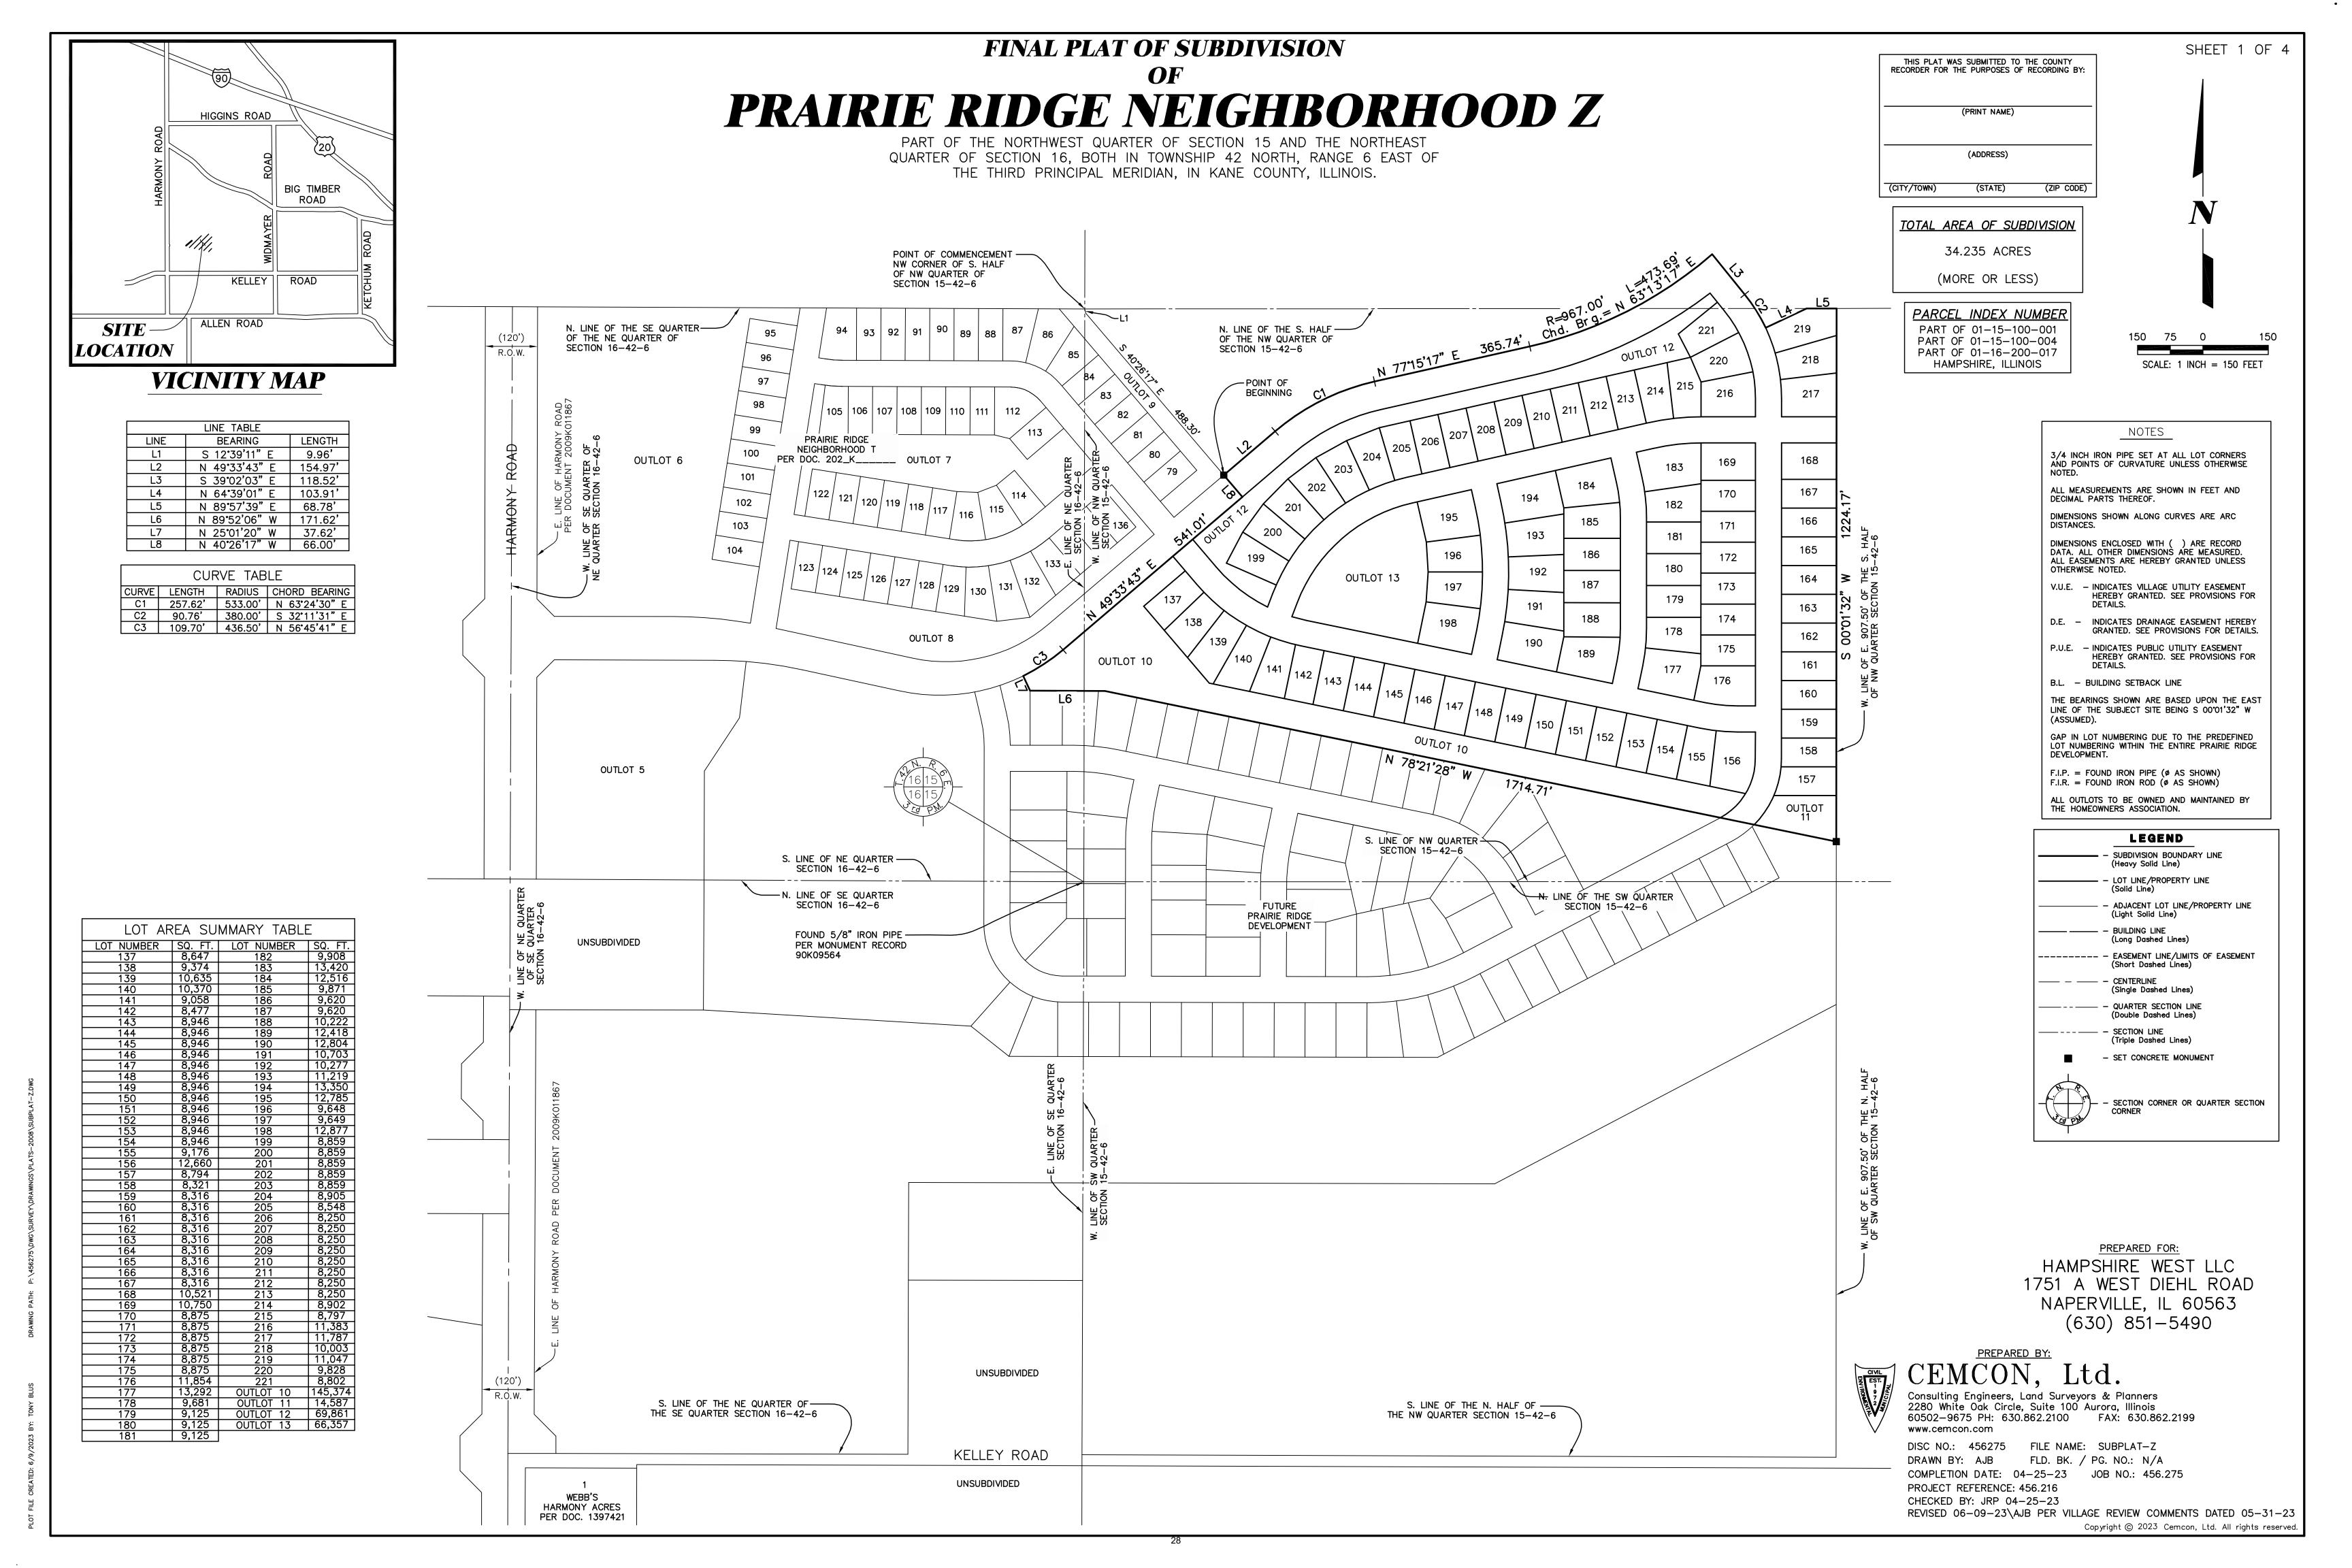

## **Agenda Supplement**

**TO:** President Reid; Board of Trustees

FROM: Josh Wray, Assistant to the Village Manager

FOR: Village Board Meeting, July 20, 2023

RE: Final Plans for Neighborhoods J, T, Z, and AA in Prairie Ridge

**Background:** Crown Community Development has submitted for final plat review and approval for the next set of neighborhoods to be developed in Prairie Ridge, neighborhoods J, T, Z, and AA. Note that these are the first neighborhoods in Prairie Ridge North after the major preliminary plan overhaul was approved in March of this year. The Planning and Zoning Commission voted 5-0 to recommend approval of the final development plans for neighborhoods J, T, Z, and AA conditional upon final engineering approval.

**Analysis:** In conformance with the preliminary development plans, these neighborhoods will include 352 residential units on either side of Harmony Rd. as follows:

- J 131 single-family, 66' wide lots (west side)
- T 58 single-family, 56' wide lots (east side)
- Z 85 single-family, 66' wide lots (east side)
- AA 78 single-family, 71' wide lots (east side)

These development plans also plat a lot designated for a future regional park shown as Outlot 23 south of AA and a future elementary school site shown as Outlot 4 west of AA. Note that D300 has not yet determined if they will build a school on this site.