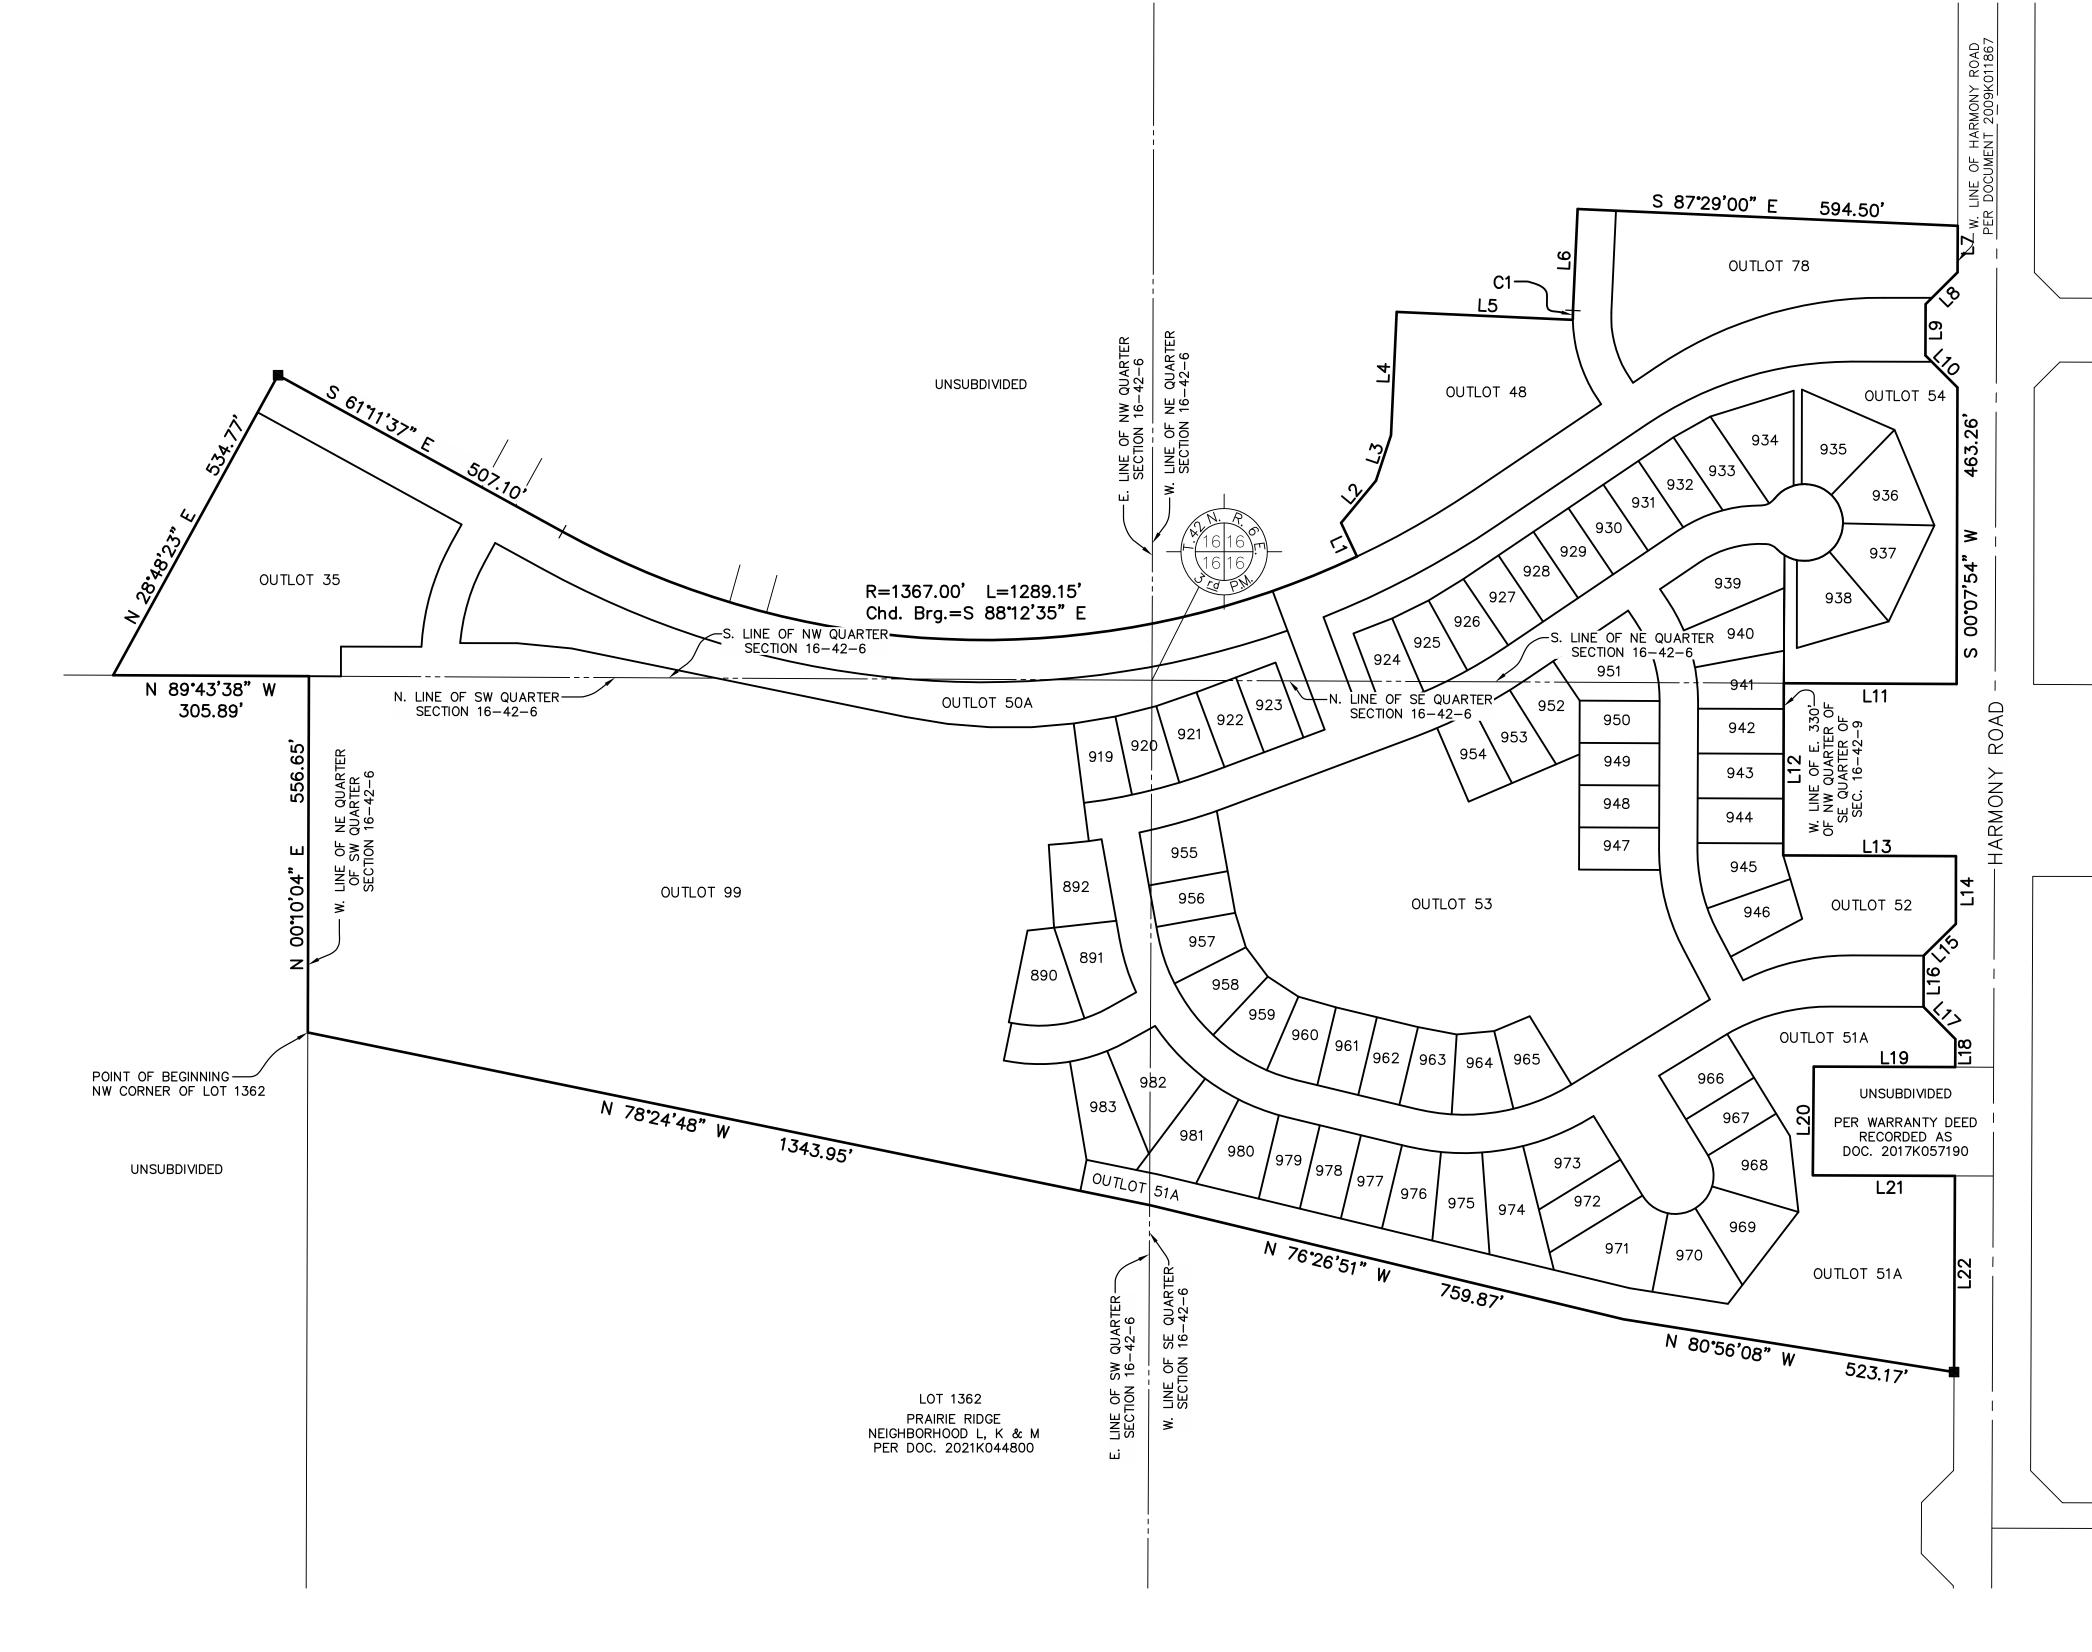

**Background:** Crown Community Development has submitted for final plat review and approval for the next set of neighborhoods to be developed in Prairie Ridge, neighborhoods J, T, Z, and AA. Note that these are the first neighborhoods in Prairie Ridge North after the major preliminary plan overhaul was approved in March of this year. The Planning and Zoning Commission voted 5-0 to recommend approval of the final development plans for neighborhoods J, T, Z, and AA conditional upon final engineering approval.

**Analysis:** In conformance with the preliminary development plans, these neighborhoods will include 352 residential units on either side of Harmony Rd. as follows:

- J 131 single-family, 66' wide lots (west side)
- T 58 single-family, 56' wide lots (east side)
- Z 85 single-family, 66' wide lots (east side)
- AA 78 single-family, 71' wide lots (east side)

These development plans also plat a lot designated for a future regional park shown as Outlot 23 south of AA and a future elementary school site shown as Outlot 4 west of AA. Note that D300 has not yet determined if they will build a school on this site.

# FINAL PLAT OF SUBDIVISION PRAIRIE RIDGE NEIGHBORHOOD J

PRINCIPAL MERIDIAN, IN KANE COUNTY, ILLINOIS.

THIS PLAT WAS SUBMITTED TO THE COUNTY RECORDER FOR THE PURPOSES OF RECORDING BY: (ADDRESS) (STATE) (ZIP CODE)

TOTAL AREA OF SUBDIVISION 67.925 ACRES

(MORE OR LESS)

PARCEL INDEX NUMBER PART OF 01-16-100-003 PART OF 01-16-100-004 PART OF 01-16-200-019 PART OF 01-16-300-014 01-16-400-037 PART OF 01-16-400-039 01-16-400-046 01-16-400-047 HAMPSHIRE, ILLINOIS

2021K044800 SAID POINT BEING ON THE WEST LINE OF THE NORTHEAST QUARTER OF

04 SECONDS EAST, 556.65 FEET ALONG SAID WEST LINE TO THE NORTH LINE OF THE

BEGINNING AT THE NORTHWEST CORNER OF LOT 1362 IN PRAIRIE RIDGE NEIGHBORHOOD L,

THE SOUTHWEST QUARTER OF SAID SECTION 16; THENCE NORTH 00 DEGREES 10 MINUTES

SOUTHWEST QUARTER OF SAID SECTION 16; THENCE NORTH 89 DEGREES 43 MINUTES 38

SECONDS WEST, 305.89 FEET ALONG SAID NORTH LINE; THENCE NORTH 28 DEGREES 48

MINUTES 23 SECONDS EAST, 534.77 FEET: THENCE SOUTH 61 DEGREES 11 MINUTES 37

WEST, 58.08 FEET; THENCE NORTH 39 DEGREES 27 MINUTES 48 SECONDS EAST, 85.53 FEET; THENCE NORTH 18 DEGREES 21 MINUTES 26 SECONDS EAST, 74.68 FEET; THENCE

NORTH 02 DEGREES 36 MINUTES 02 SECONDS EAST, 193.09 FEET: THENCE SOUTH 87

DEGREES 23 MINUTES 58 SECONDS EAST, 275.68 FEET; THENCE NORTHERLY, 14.68 FEET

DEGREES 36 MINUTES 52 SECONDS EAST, 158.60 FEET: THENCE SOUTH 87 DEGREES 29

DEDICATED PER DOCUMENT 2009K011867: THE FOLLOWING 5 COURSES ARE ALONG THE

WEST, 70.71 FEET: THENCE SOUTH 00 DEGREES 07 MINUTES 54 SECONDS WEST, 80.00

SOUTH 00 DEGREES 07 MINUTES 54 SECONDS WEST, 463.26 FEET TO THE NORTH LINE

OF THE SOUTHEAST QUARTER OF SAID SECTION 16: THENCE NORTH 89 DEGREES 43

FEET: THENCE SOUTH 44 DEGREES 52 MINUTES 06 SECONDS EAST. 70.71 FEET: THENCE

MINUTES 38 SECONDS WEST, 270,00 FEET TO THE WEST LINE OF THE EAST 330 FEET OF

SOUTH 00 DEGREES 13 MINUTES 18 SECONDS WEST, 269.00 FEET TO THE SOUTH LINE OF

THE NORTHWEST QUARTER OF THE SOUTHEAST QUARTER OF SAID SECTION 16: THENCE

THE NORTH 269 FEET OF THE NORTHEAST QUARTER OF THE SOUTHEAST QUARTER OF

SAID SECTION 16: THENCE SOUTH 89 DEGREES 43 MINUTES 38 SECONDS EAST, 270.00

FEET TO THE WEST LINE OF SAID HARMONY ROAD: THE FOLLOWING FIVE COURSES ARE

MINUTES 18 SECONDS WEST, 105.60 FEET; THENCE SOUTH 45 DEGREES 13 MINUTES 18

SECONDS WEST. 70.71 FEET: THENCE SOUTH 00 DEGREES 13 MINUTES 18 SECONDS WEST.

80.00 FEET: THENCE SOUTH 44 DEGREES 46 MINUTES 42 SECONDS EAST, 70.71 FEET TO

THE NORTH LINE OF A TRACT DESCRIBED IN WARRANTY DEED RECORDED AS DOCUMENT