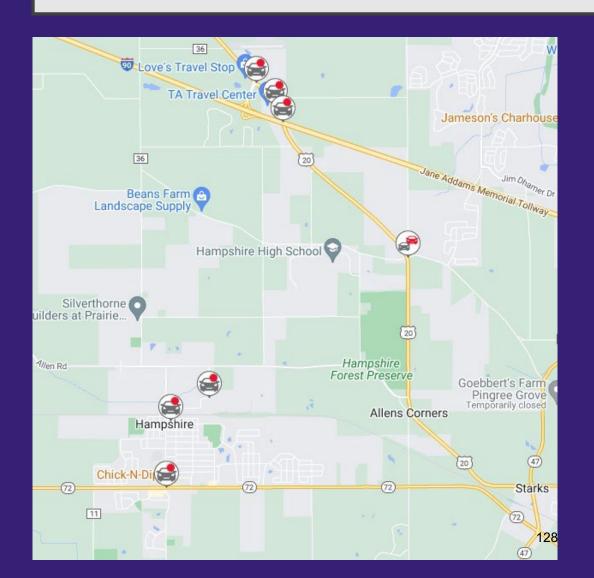

|
| Drug Equipment Violations     | 2  | 0   | NA           | 2   | 100.00% | 33.33%  | 31.13   |
| Gambling Offenses             | 0  | 0   | NA.          | 0   | 0.00%   | 0.00%   | 0.00    |
| Pornography/Obscene Material  | 0  | 1   | -100.00%     | 0   | 0.00%   | 0.00%   | 0.00    |
| Prostitution                  | 0  | 0   | NA.          | 0   | 0.00%   | 0.00%   | 0.00    |
| Weapons Law Violation         | 2  | 0   | NA           | 2   | 100.00% | 33.33%  | 31.13   |
| Animal Cruelty                | 0  | 0   | NA           | 0   | 0.00%   | 0.00%   | 0.00    |
| Crimes Against Society Total  | 6  | 1   | 500%         | 5   | 83.33%  | 23.08%  | 93.39   |
| Total Group "A" Offenses      | 26 | 29  | -10.34%      | 127 | 38.46%  | 100%    | 404.67  |



# JUNE TRAFFIC CRASHES





#### **TOP Locations**

- Us-20 / Big Timber (2)
- US 20 / I90 (3)

## JUNE TRAFFIC CRASHES















| Project                                                     | Start Date | Status                                                                       |
|-------------------------------------------------------------|------------|------------------------------------------------------------------------------|
| Hire, Equip, Train New FT Employee<br>(Officer Mayer)       | 12/12/2022 | In Field Training                                                            |
| Install In-car printers and transition to digital ticketing | 11/01/2022 | Update Meeting held 07/14/2023 - Waiting for Implementation Date from Vendor |
| Transition to County RMS                                    | 05/