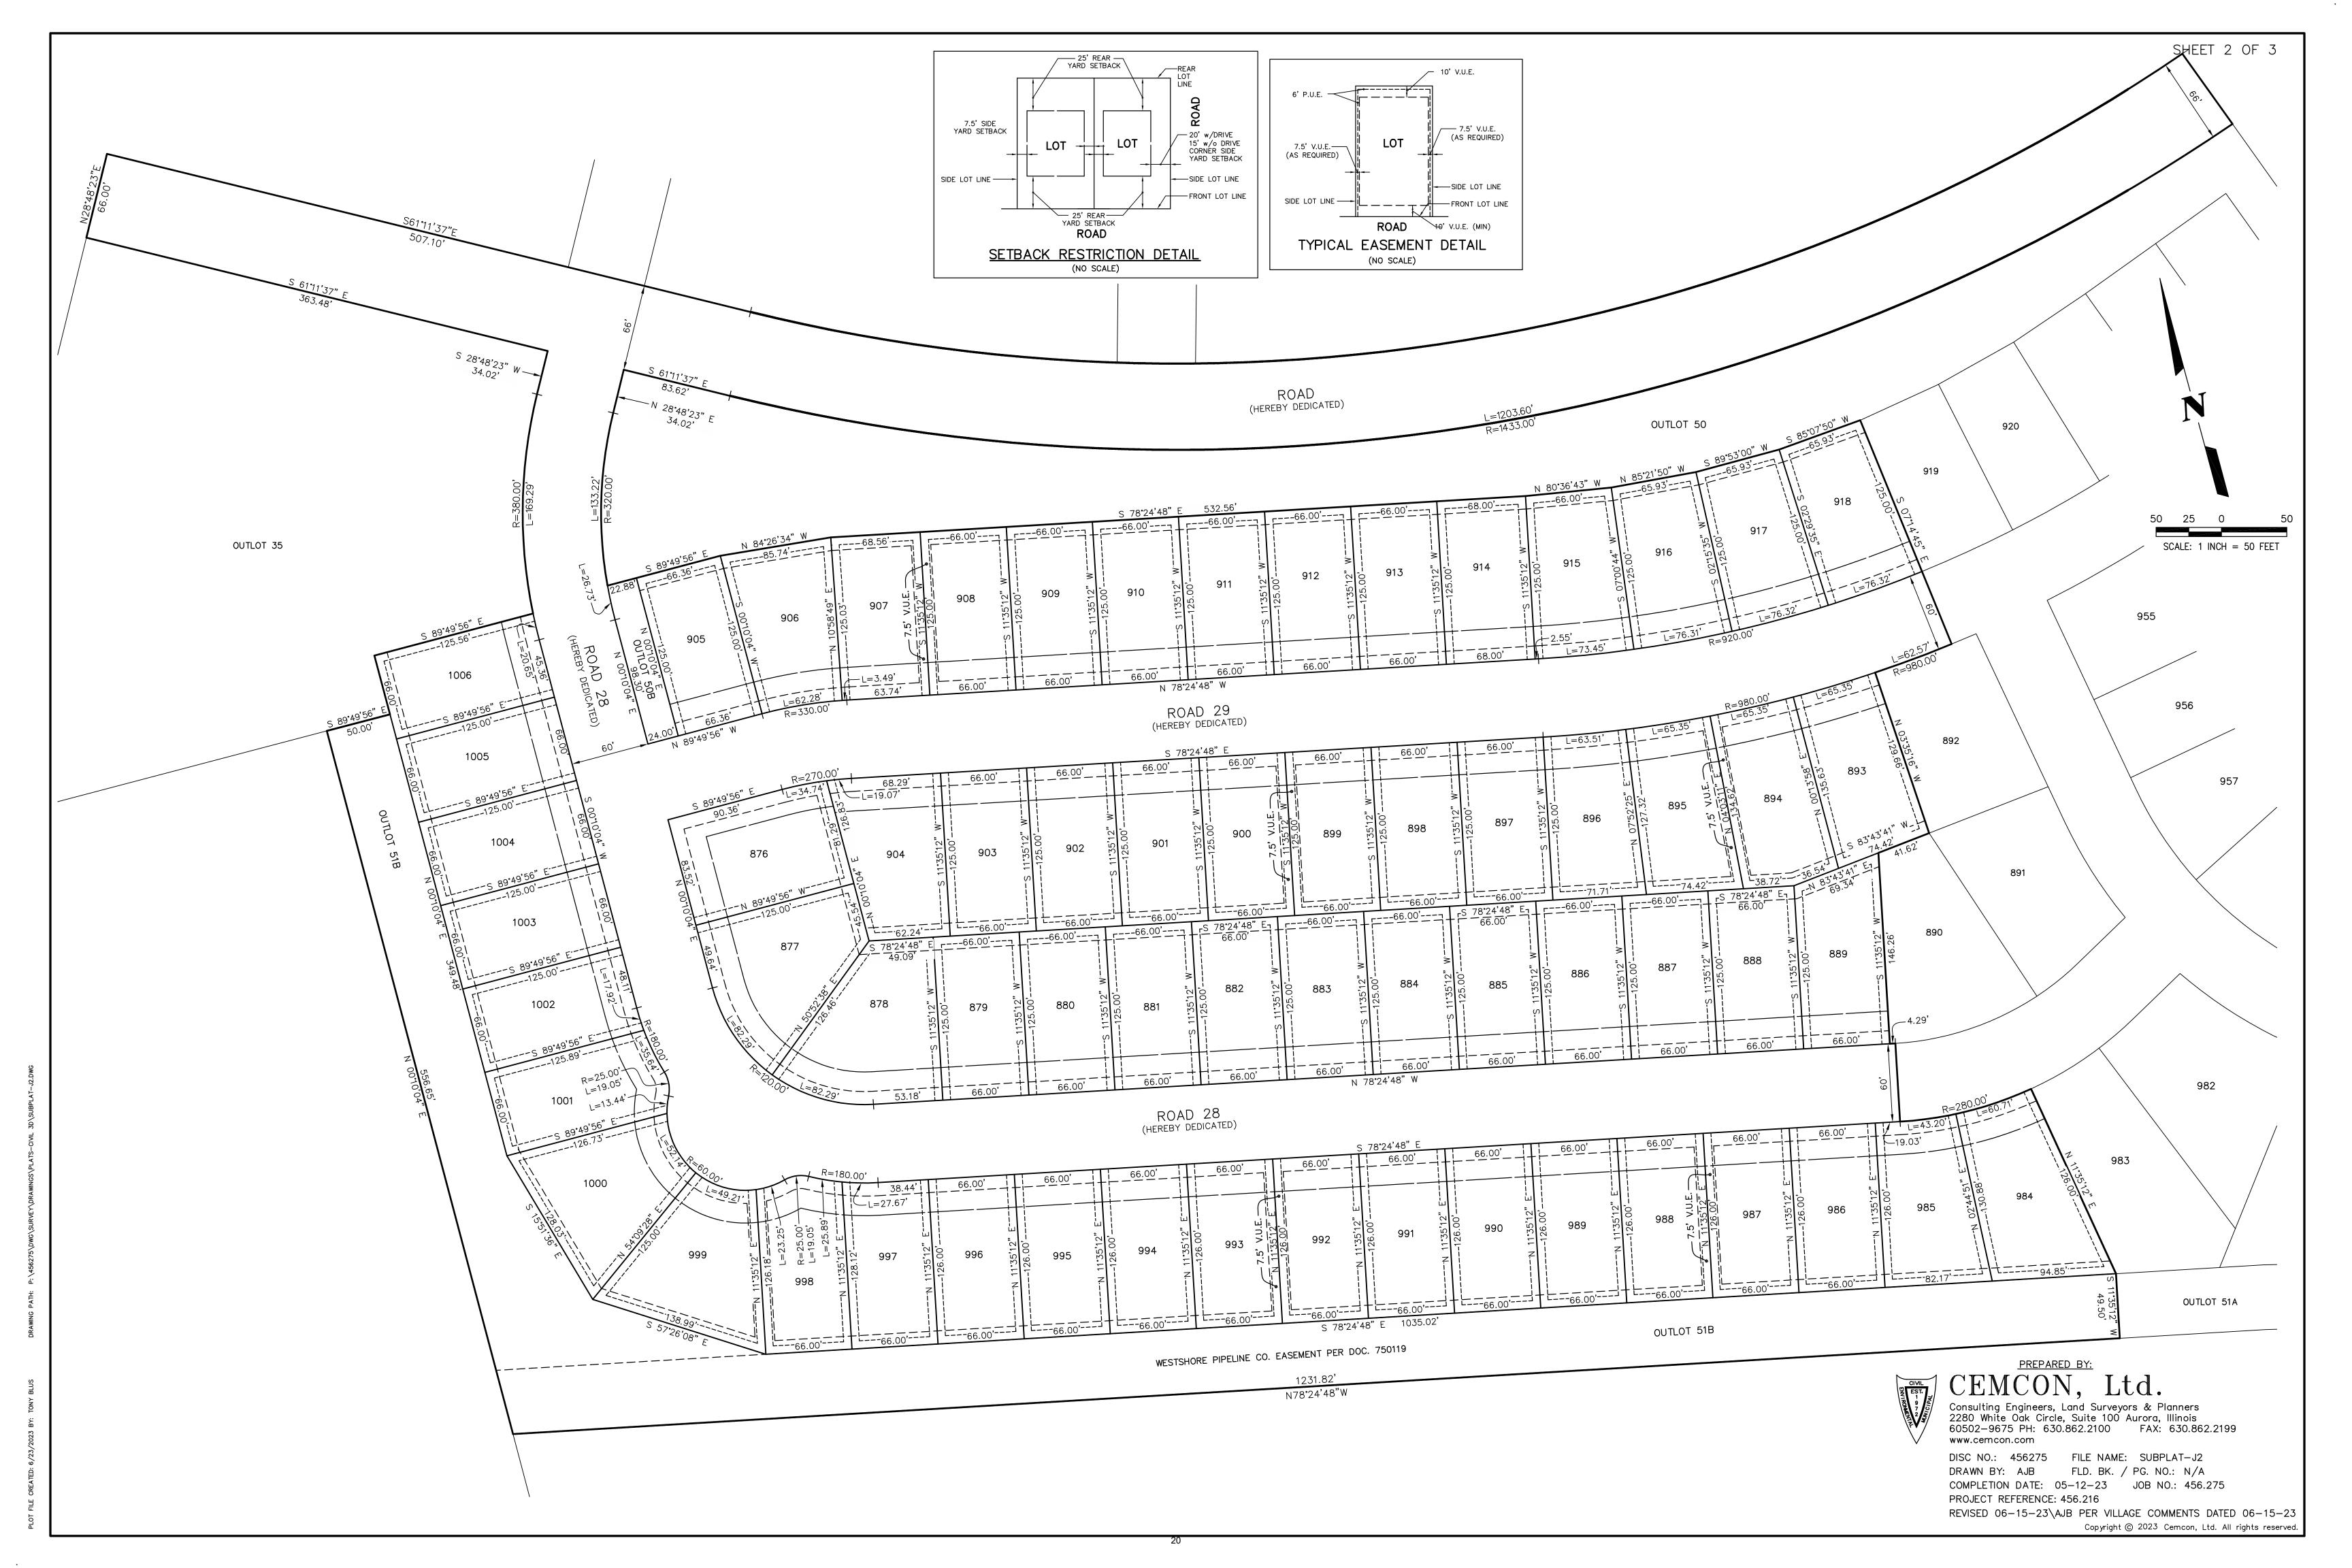

**Analysis:** In conformance with the preliminary development plans, these neighborhoods will include 352 residential units on either side of Harmony Rd. as follows:

- J 131 single-family, 66' wide lots (west side)
- T 58 single-family, 56' wide lots (east side)
- Z 85 single-family, 66' wide lots (east side)
- AA 78 single-family, 71' wide lots (east side)

## Final Engineering Plans

- 2. General Comments:
  - a. Force main line type still missing from legend.
  - b. Detail sheets not in order in plan set.
  - c. Sheet numbering is not correct.
- Sheet 10 Drainage and Grading Plan:
  - a. Lots 906-907 have a 36" storm sewer in rear yard with a 10-foot VUE. Storm sewer as shown appears to encroach onto properties. Plat VUE was not changed.
- 4. Sheet 13 Drainage and Grading Plan:
  - a. Lot 894 has a 27" storm sewer in the rear yard with a 10-foot VUE. Storm sewer as shown appears to encroach onto properties. Plat VUE was not changed.

| LOT NUMBER         SQ. FT.         LOT NUMBER         SQ. FT.           890         12,059         955         11,067           891         12,000         956         8,250           892         11,634         957         9,462           919         8,921         958         9,997           920         8,921         959         9,980           921         8,837         960         9,014           922         8,250         961         8,250           923         8,250         962         8,250           924         8,500         963         9,095           925         8,748         964         9,880           926         8,696         965         10,030           927         8,250         966         10,000           928         8,250         967         8,250           929         8,250         968         13,349           930         8,250         968         13,349           931         8,251         970         13,211           932         8,567         971         16,313           933         9,928         972         10,5                                                                    | LOT AR     | REA SU  | MMARY TABLI | <u> </u> |
|-------------------------------------------------------------------------------------------------------------------------------------------------------------------------------------------------------------------------------------------------------------------------------------------------------------------------------------------------------------------------------------------------------------------------------------------------------------------------------------------------------------------------------------------------------------------------------------------------------------------------------------------------------------------------------------------------------------------------------------------------------------------------------------------------------------------------------------------------------------------------------------------------------------------------------------------------------------------------------------------------------------------------------------------------------------------------------------------------------------------------------------------------------|------------|---------|-------------|----------|
| 890         12,059         955         11,067           891         12,100         956         8,250           892         11,634         957         9,462           919         8,921         958         9,997           920         8,921         959         9,980           921         8,837         960         9,014           922         8,250         961         8,250           923         8,250         962         8,250           924         8,500         963         9,095           925         8,748         964         9,880           926         8,696         965         10,030           927         8,250         966         10,000           928         8,250         968         13,349           930         8,250         968         13,349           931         8,251         970         13,211           932         8,567         971         16,313           933         9,928         972         10,555           934         13,428         973         11,667           935         13,719         974         14,229 </td <td>LOT NUMBER</td> <td>SQ. FT.</td> <td>LOT NUMBER</td> <td>SQ. FT.</td> | LOT NUMBER | SQ. FT. | LOT NUMBER  | SQ. FT.  |
| 919 8,921 958 9,987 920 8,921 959 9,980 921 8,837 960 9,014 922 8,250 961 8,250 923 8,250 962 8,250 924 8,500 963 9,095 925 8,748 964 9,880 926 8,696 965 10,030 927 8,250 966 10,000 928 8,250 967 8,250 929 8,250 968 13,349 930 8,250 969 12,154 931 8,251 970 13,211 932 8,567 971 16,313 933 9,928 972 10,555 934 13,428 973 11,667 935 13,719 974 14,229 936 13,525 975 11,404 937 13,844 976 9,649 938 12,984 977 8,844 940 15,828 979 8,845 941 10,546 980 11,641 942 9,380 981 12,207 943 9,380 981 12,207 943 9,380 981 12,207 943 9,380 981 12,207 944 9,380 983 13,884 945 10,933 OUTLOT 35 133,543 946 9,833 OUTLOT 48 83,233 947 8,265 OUTLOT 50A 94,560 948 8,250 OUTLOT 51A 174,504 949 8,250 OUTLOT 52 43,205 950 8,250 OUTLOT 54 107,171 952 10,243 OUTLOT 78 86,017                                                                                                                                                                                                                                                                                                                                                                | 890        | 12,059  |             | 11,067   |
| 919 8,921 958 9,987 920 8,921 959 9,980 921 8,837 960 9,014 922 8,250 961 8,250 923 8,250 962 8,250 924 8,500 963 9,095 925 8,748 964 9,880 926 8,696 965 10,030 927 8,250 966 10,000 928 8,250 967 8,250 929 8,250 968 13,349 930 8,250 969 12,154 931 8,251 970 13,211 932 8,567 971 16,313 933 9,928 972 10,555 934 13,428 973 11,667 935 13,719 974 14,229 936 13,525 975 11,404 937 13,844 976 9,649 938 12,984 977 8,844 940 15,828 979 8,845 941 10,546 980 11,641 942 9,380 981 12,207 943 9,380 981 12,207 943 9,380 981 12,207 943 9,380 981 12,207 944 9,380 983 13,884 945 10,933 OUTLOT 35 133,543 946 9,833 OUTLOT 48 83,233 947 8,265 OUTLOT 50A 94,560 948 8,250 OUTLOT 51A 174,504 949 8,250 OUTLOT 52 43,205 950 8,250 OUTLOT 54 107,171 952 10,243 OUTLOT 78 86,017                                                                                                                                                                                                                                                                                                                                                                | 891        | 12,100  | 956         | 8,250    |
| 919 8,921 958 9,987 920 8,921 959 9,980 921 8,837 960 9,014 922 8,250 961 8,250 923 8,250 962 8,250 924 8,500 963 9,095 925 8,748 964 9,880 926 8,696 965 10,030 927 8,250 966 10,000 928 8,250 967 8,250 929 8,250 968 13,349 930 8,250 969 12,154 931 8,251 970 13,211 932 8,567 971 16,313 933 9,928 972 10,555 934 13,428 973 11,667 935 13,719 974 14,229 936 13,525 975 11,404 937 13,844 976 9,649 938 12,984 977 8,844 940 15,828 979 8,845 941 10,546 980 11,641 942 9,380 981 12,207 943 9,380 981 12,207 943 9,380 981 12,207 943 9,380 981 12,207 944 9,380 983 13,884 945 10,933 OUTLOT 35 133,543 946 9,833 OUTLOT 48 83,233 947 8,265 OUTLOT 50A 94,560 948 8,250 OUTLOT 51A 174,504 949 8,250 OUTLOT 52 43,205 950 8,250 OUTLOT 54 107,171 952 10,243 OUTLOT 78 86,017                                                                                                                                                                                                                                                                                                                                                                |            | 11,634  |             | 9,462    |
| 920         8,921         959         9,980           921         8,837         960         9,014           922         8,250         961         8,250           923         8,250         962         8,250           924         8,500         963         9,095           925         8,748         964         9,880           926         8,696         965         10,030           927         8,250         966         10,000           928         8,250         967         8,250           929         8,250         968         13,349           930         8,250         969         12,154           931         8,251         970         13,211           932         8,567         971         16,313           933         9,928         972         10,555           934         13,428         973         11,667           935         13,719         974         14,229           936         13,525         975         11,404           937         13,844         976         9,649           938         12,984         977         8,844 </td <td></td> <td>8,921</td> <td></td> <td></td>                              |            | 8,921   |             |          |
| 921         8,837         960         9,014           922         8,250         961         8,250           923         8,250         962         8,250           924         8,500         963         9,095           925         8,748         964         9,880           926         8,696         965         10,030           927         8,250         966         10,000           928         8,250         967         8,250           929         8,250         968         13,349           930         8,250         969         12,154           931         8,251         970         13,211           932         8,567         971         16,313           933         9,928         972         10,555           934         13,428         973         11,667           935         13,719         974         14,229           936         13,525         975         11,404           937         13,844         976         9,649           938         12,984         977         8,844           940         15,828         979         8,244     <                                                                         |            | 8,921   | 959         | 9,980    |
| 923         8,250         962         8,250           924         8,500         963         9,095           925         8,748         964         9,880           926         8,696         965         10,030           927         8,250         966         10,000           928         8,250         967         8,250           929         8,250         968         13,349           930         8,250         969         12,154           931         8,251         970         13,211           932         8,567         971         16,313           933         9,928         972         10,555           934         13,428         973         11,667           935         13,719         974         14,229           936         13,525         975         11,404           937         13,844         976         9,649           938         12,984         977         8,844           940         15,828         979         8,845           941         10,546         980         11,641           942         9,380         981         12,207                                                                            |            | 8,837   |             | 9,014    |
| 923         8,250         962         8,250           924         8,500         963         9,095           925         8,748         964         9,880           926         8,696         965         10,030           927         8,250         966         10,000           928         8,250         967         8,250           929         8,250         968         13,349           930         8,250         969         12,154           931         8,251         970         13,211           932         8,567         971         16,313           933         9,928         972         10,555           934         13,428         973         11,667           935         13,719         974         14,229           936         13,525         975         11,404           937         13,844         976         9,649           938         12,984         977         8,844           940         15,828         979         8,845           941         10,546         980         11,641           942         9,380         981         12,207                                                                            |            | 8,250   |             | 8,250    |
| 924         8,500         963         9,095           925         8,748         964         9,880           926         8,696         965         10,030           927         8,250         966         10,000           928         8,250         967         8,250           929         8,250         969         12,154           931         8,251         970         13,211           932         8,567         971         16,313           933         9,928         972         10,555           934         13,428         973         11,667           935         13,719         974         14,229           936         13,525         975         11,404           937         13,844         976         9,649           938         12,984         977         8,844           940         15,828         979         8,845           941         10,546         980         11,641           942         9,380         981         12,207           943         9,380         982         15,085           944         9,380         983         13,584                                                                           |            | 8,250   |             | 8,250    |
| 925         8,748         964         9,880           926         8,696         965         10,030           927         8,250         966         10,000           928         8,250         967         8,250           929         8,250         968         13,349           930         8,250         969         12,154           931         8,251         970         13,211           932         8,567         971         16,313           933         9,928         972         10,555           934         13,428         973         11,667           935         13,719         974         14,229           936         13,525         975         11,404           937         13,844         976         9,649           938         12,984         977         8,844           940         15,828         979         8,845           941         10,546         980         11,641           942         9,380         981         12,207           943         9,380         982         15,085           944         9,380         983         13,884                                                                          |            | 8,500   |             |          |
| 926         8,696         965         10,030           927         8,250         966         10,000           928         8,250         967         8,250           929         8,250         968         13,349           930         8,250         969         12,154           931         8,251         970         13,211           932         8,567         971         16,313           933         9,928         972         10,555           934         13,428         973         11,667           935         13,719         974         14,229           936         13,525         975         11,404           937         13,844         976         9,649           938         12,984         977         8,844           940         15,828         979         8,845           941         10,546         980         11,641           942         9,380         981         12,207           943         9,380         982         15,085           944         9,380         983         13,884           945         10,933         OUTLOT 35         133,                                                                    |            |         |             | 9,880    |
| 927         8,250         966         10,000           928         8,250         967         8,250           929         8,250         968         13,349           930         8,250         969         12,154           931         8,251         970         13,211           932         8,567         971         16,313           933         9,928         972         10,555           934         13,428         973         11,667           935         13,719         974         14,229           936         13,525         975         11,404           937         13,844         976         9,649           938         12,984         977         8,844           940         15,828         979         8,845           941         10,546         980         11,641           942         9,380         981         12,207           943         9,380         982         15,085           944         9,380         983         13,584           945         10,933         OUTLOT 35         133,543           946         9,833         OUTLOT 50A                                                                         |            | 8,696   |             | 10,030   |
| 928         8,250         967         8,250           929         8,250         968         13,349           930         8,250         969         12,154           931         8,251         970         13,211           932         8,567         971         16,313           933         9,928         972         10,555           934         13,428         973         11,667           935         13,719         974         14,229           936         13,525         975         11,404           937         13,844         976         9,649           938         12,984         977         8,844           939         15,578         978         8,844           940         15,828         979         8,845           941         10,546         980         11,641           942         9,380         981         12,207           943         9,380         982         15,085           944         9,380         983         13,884           945         10,933         OUTLOT 35         133,543           946         9,833         OUTLOT 50A                                                                         | 927        | 8,250   |             | 10,000   |
| 930         8,250         969         12,154           931         8,251         970         13,211           932         8,567         971         16,313           933         9,928         972         10,555           934         13,428         973         11,667           935         13,719         974         14,229           936         13,525         975         11,404           937         13,844         976         9,649           938         12,984         977         8,844           939         15,578         978         8,844           940         15,828         979         8,845           941         10,546         980         11,641           942         9,380         981         12,207           943         9,380         982         15,085           944         9,380         983         13,884           945         10,933         OUTLOT 35         133,543           946         9,833         OUTLOT 50A         94,560           948         8,250         OUTLOT 51A         174,504           949         8,250         OUTLOT 5                                                           | 928        | 8,250   |             | 8,250    |
| 930         8,250         969         12,154           931         8,251         970         13,211           932         8,567         971         16,313           933         9,928         972         10,555           934         13,428         973         11,667           935         13,719         974         14,229           936         13,525         975         11,404           937         13,844         976         9,649           938         12,984         977         8,844           939         15,578         978         8,844           940         15,828         979         8,845           941         10,546         980         11,641           942         9,380         981         12,207           943         9,380         982         15,085           944         9,380         983         13,884           945         10,933         OUTLOT 35         133,543           946         9,833         OUTLOT 50A         94,560           948         8,250         OUTLOT 51A         174,504           949         8,250         OUTLOT 5                                                           | 929        | 8,250   |             | 13,349   |
| 931         8,251         970         13,211           932         8,567         971         16,313           933         9,928         972         10,555           934         13,428         973         11,667           935         13,719         974         14,229           936         13,525         975         11,404           937         13,844         976         9,649           938         12,984         977         8,844           939         15,578         978         8,844           940         15,828         979         8,845           941         10,546         980         11,641           942         9,380         981         12,207           943         9,380         982         15,085           944         9,380         983         13,884           945         10,933         OUTLOT 35         133,543           946         9,833         OUTLOT 50A         94,560           948         8,250         OUTLOT 51A         174,504           949         8,250         OUTLOT 52         43,205           950         8,250         OU                                                           |            | 8,250   |             | 12,154   |
| 932         8,567         971         16,313           933         9,928         972         10,555           934         13,428         973         11,667           935         13,719         974         14,229           936         13,525         975         11,404           937         13,844         976         9,649           938         12,984         977         8,844           939         15,578         978         8,844           940         15,828         979         8,845           941         10,546         980         11,641           942         9,380         981         12,207           943         9,380         982         15,085           944         9,380         983         13,884           945         10,933         OUTLOT 35         133,543           946         9,833         OUTLOT 50A         94,560           948         8,250         OUTLOT 50A         94,560           949         8,250         OUTLOT 52         43,205           950         8,250         OUTLOT 54         107,171           952         10,243                                                               |            | 8,251   |             | 13,211   |
| 934         13,428         973         11,667           935         13,719         974         14,229           936         13,525         975         11,404           937         13,844         976         9,649           938         12,984         977         8,844           939         15,578         978         8,844           940         15,828         979         8,845           941         10,546         980         11,641           942         9,380         981         12,207           943         9,380         982         15,085           944         9,380         983         13,884           945         10,933         0UTLOT 35         133,543           946         9,833         0UTLOT 48         83,233           947         8,265         0UTLOT 50A         94,560           948         8,250         0UTLOT 51A         174,504           949         8,250         0UTLOT 52         43,205           950         8,250         0UTLOT 54         107,171           952         10,243         0UTLOT 78         86,017           953         9,112                                                  | 932        | 8,567   |             | 16,313   |
| 934         13,428         973         11,667           935         13,719         974         14,229           936         13,525         975         11,404           937         13,844         976         9,649           938         12,984         977         8,844           939         15,578         978         8,844           940         15,828         979         8,845           941         10,546         980         11,641           942         9,380         981         12,207           943         9,380         982         15,085           944         9,380         983         13,884           945         10,933         0UTLOT 35         133,543           946         9,833         0UTLOT 48         83,233           947         8,265         0UTLOT 50A         94,560           948         8,250         0UTLOT 51A         174,504           949         8,250         0UTLOT 52         43,205           950         8,250         0UTLOT 54         107,171           952         10,243         0UTLOT 78         86,017           953         9,112                                                  | 933        | 9,928   |             | 10,555   |
| 935         13,719         974         14,229           936         13,525         975         11,404           937         13,844         976         9,649           938         12,984         977         8,844           939         15,578         978         8,844           940         15,828         979         8,845           941         10,546         980         11,641           942         9,380         981         12,207           943         9,380         982         15,085           944         9,380         983         13,884           945         10,933         OUTLOT 35         133,543           946         9,833         OUTLOT 48         83,233           947         8,265         OUTLOT 50A         94,560           948         8,250         OUTLOT 51A         174,504           949         8,250         OUTLOT 52         43,205           950         8,250         OUTLOT 54         107,171           952         10,243         OUTLOT 78         86,017           953         9,112         OUTLOT 99         906,865                                                                        | 934        | 13,428  |             | 11.667   |
| 936         13,525         975         11,404           937         13,844         976         9,649           938         12,984         977         8,844           939         15,578         978         8,844           940         15,828         979         8,845           941         10,546         980         11,641           942         9,380         981         12,207           943         9,380         982         15,085           944         9,380         983         13,884           945         10,933         OUTLOT 35         133,543           946         9,833         OUTLOT 48         83,233           947         8,265         OUTLOT 50A         94,560           948         8,250         OUTLOT 51A         174,504           949         8,250         OUTLOT 52         43,205           950         8,250         OUTLOT 53         253,625           951         15,300         OUTLOT 54         107,171           952         10,243         OUTLOT 78         86,017           953         9,112         OUTLOT 99         906,865                                                                 |            | 13,719  |             | 14,229   |
| 938         12,984         977         8,844           939         15,578         978         8,844           940         15,828         979         8,845           941         10,546         980         11,641           942         9,380         981         12,207           943         9,380         982         15,085           944         9,380         983         13,884           945         10,933         OUTLOT 35         133,543           946         9,833         OUTLOT 48         83,233           947         8,265         OUTLOT 50A         94,560           948         8,250         OUTLOT 51A         174,504           949         8,250         OUTLOT 52         43,205           950         8,250         OUTLOT 53         253,625           951         15,300         OUTLOT 54         107,171           952         10,243         OUTLOT 78         86,017           953         9,112         OUTLOT 99         906,865                                                                                                                                                                                |            | 13,525  |             | 11,404   |
| 938         12,984         977         8,844           939         15,578         978         8,844           940         15,828         979         8,845           941         10,546         980         11,641           942         9,380         981         12,207           943         9,380         982         15,085           944         9,380         983         13,884           945         10,933         OUTLOT 35         133,543           946         9,833         OUTLOT 48         83,233           947         8,265         OUTLOT 50A         94,560           948         8,250         OUTLOT 51A         174,504           949         8,250         OUTLOT 52         43,205           950         8,250         OUTLOT 53         253,625           951         15,300         OUTLOT 54         107,171           952         10,243         OUTLOT 78         86,017           953         9,112         OUTLOT 99         906,865                                                                                                                                                                                |            | 13,844  |             | 9,649    |
| 939         15,578         978         8,844           940         15,828         979         8,845           941         10,546         980         11,641           942         9,380         981         12,207           943         9,380         982         15,085           944         9,380         983         13,884           945         10,933         OUTLOT 35         133,543           946         9,833         OUTLOT 48         83,233           947         8,265         OUTLOT 50A         94,560           948         8,250         OUTLOT 51A         174,504           949         8,250         OUTLOT 52         43,205           950         8,250         OUTLOT 53         253,625           951         15,300         OUTLOT 54         107,171           952         10,243         OUTLOT 78         86,017           953         9,112         OUTLOT 99         906,865                                                                                                                                                                                                                                       | 938        | 12,984  | 977         | 8,844    |
| 940         15,828         979         8,845           941         10,546         980         11,641           942         9,380         981         12,207           943         9,380         982         15,085           944         9,380         983         13,884           945         10,933         OUTLOT 35         133,543           946         9,833         OUTLOT 48         83,233           947         8,265         OUTLOT 50A         94,560           948         8,250         OUTLOT 51A         174,504           949         8,250         OUTLOT 52         43,205           950         8,250         OUTLOT 53         253,625           951         15,300         OUTLOT 54         107,171           952         10,243         OUTLOT 78         86,017           953         9,112         OUTLOT 99         906,865                                                                                                                                                                                                                                                                                              | 939        | 15,578  | 978         | 8,844    |
| 942     9,380     981     12,207       943     9,380     982     15,085       944     9,380     983     13,884       945     10,933     OUTLOT 35     133,543       946     9,833     OUTLOT 48     83,233       947     8,265     OUTLOT 50A     94,560       948     8,250     OUTLOT 51A     174,504       949     8,250     OUTLOT 52     43,205       950     8,250     OUTLOT 53     253,625       951     15,300     OUTLOT 54     107,171       952     10,243     OUTLOT 78     86,017       953     9,112     OUTLOT 99     906,865                                                                                                                                                                                                                                                                                                                                                                                                                                                                                                                                                                                                         | 940        | 15,828  | 979         | 8,845    |
| 942     9,380     981     12,207       943     9,380     982     15,085       944     9,380     983     13,884       945     10,933     OUTLOT 35     133,543       946     9,833     OUTLOT 48     83,233       947     8,265     OUTLOT 50A     94,560       948     8,250     OUTLOT 51A     174,504       949     8,250     OUTLOT 52     43,205       950     8,250     OUTLOT 53     253,625       951     15,300     OUTLOT 54     107,171       952     10,243     OUTLOT 78     86,017       953     9,112     OUTLOT 99     906,865                                                                                                                                                                                                                                                                                                                                                                                                                                                                                                                                                                                                         | 941        | 10,546  | 980         | 11,641   |
| 945     10,933     OUTLOT 35     133,543       946     9,833     OUTLOT 48     83,233       947     8,265     OUTLOT 50A     94,560       948     8,250     OUTLOT 51A     174,504       949     8,250     OUTLOT 52     43,205       950     8,250     OUTLOT 53     253,625       951     15,300     OUTLOT 54     107,171       952     10,243     OUTLOT 78     86,017       953     9,112     OUTLOT 99     906,865                                                                                                                                                                                                                                                                                                                                                                                                                                                                                                                                                                                                                                                                                                                              | 942        | 9,380   | 981         | 12,207   |
| 945     10,933     OUTLOT 35     133,543       946     9,833     OUTLOT 48     83,233       947     8,265     OUTLOT 50A     94,560       948     8,250     OUTLOT 51A     174,504       949     8,250     OUTLOT 52     43,205       950     8,250     OUTLOT 53     253,625       951     15,300     OUTLOT 54     107,171       952     10,243     OUTLOT 78     86,017       953     9,112     OUTLOT 99     906,865                                                                                                                                                                                                                                                                                                                                                                                                                                                                                                                                                                                                                                                                                                                              | 943        | 9,380   |             | 15,085   |
| 945     10,933     OUTLOT 35     133,543       946     9,833     OUTLOT 48     83,233       947     8,265     OUTLOT 50A     94,560       948     8,250     OUTLOT 51A     174,504       949     8,250     OUTLOT 52     43,205       950     8,250     OUTLOT 53     253,625       951     15,300     OUTLOT 54     107,171       952     10,243     OUTLOT 78     86,017       953     9,112     OUTLOT 99     906,865                                                                                                                                                                                                                                                                                                                                                                                                                                                                                                                                                                                                                                                                                                                              |            | 9,380   |             |          |
| 947     8,265     OUTLOT 50A     94,560       948     8,250     OUTLOT 51A     174,504       949     8,250     OUTLOT 52     43,205       950     8,250     OUTLOT 53     253,625       951     15,300     OUTLOT 54     107,171       952     10,243     OUTLOT 78     86,017       953     9,112     OUTLOT 99     906,865                                                                                                                                                                                                                                                                                                                                                                                                                                                                                                                                                                                                                                                                                                                                                                                                                          | 945        | 10,933  | OUTLOT 35   |          |
| 949     8,250     OUTLOT 52     43,205       950     8,250     OUTLOT 53     253,625       951     15,300     OUTLOT 54     107,171       952     10,243     OUTLOT 78     86,017       953     9,112     OUTLOT 99     906,865                                                                                                                                                                                                                                                                                                                                                                                                                                                                                                                                                                                                                                                                                                                                                                                                                                                                                                                       | 946        | 9,833   |             | 83,233   |
| 949     8,250     OUTLOT 52     43,205       950     8,250     OUTLOT 53     253,625       951     15,300     OUTLOT 54     107,171       952     10,243     OUTLOT 78     86,017       953     9,112     OUTLOT 99     906,865                                                                                                                                                                                                                                                                                                                                                                                                                                                                                                                                                                                                                                                                                                                                                                                                                                                                                                                       |            | 8,265   | OUTLOT 50A  | 94,560   |
| 949     8,250     OUTLOT 52     43,205       950     8,250     OUTLOT 53     253,625       951     15,300     OUTLOT 54     107,171       952     10,243     OUTLOT 78     86,017       953     9,112     OUTLOT 99     906,865                                                                                                                                                                                                                                                                                                                                                                                                                                                                                                                                                                                                                                                                                                                                                                                                                                                                                                                       |            | 8,250   |             | 174,504  |
| 953   9,112   OUTLOT 99   906,865                                                                                                                                                                                                                                                                                                                                                                                                                                                                                                                                                                                                                                                                                                                                                                                                                                                                                                                                                                                                                                                                                                                     |            | 8.250   |             | 43,205   |
| 953   9,112   OUTLOT 99   906,865                                                                                                                                                                                                                                                                                                                                                                                                                                                                                                                                                                                                                                                                                                                                                                                                                                                                                                                                                                                                                                                                                                                     |            | 8,250   |             | 253,625  |
| 953   9,112   OUTLOT 99   906,865                                                                                                                                                                                                                                                                                                                                                                                                                                                                                                                                                                                                                                                                                                                                                                                                                                                                                                                                                                                                                                                                                                                     |            | 15,300  |             | 107,171  |
| 953   9,112   OUTLOT 99   906,865                                                                                                                                                                                                                                                                                                                                                                                                                                                                                                                                                                                                                                                                                                                                                                                                                                                                                                                                                                                                                                                                                                                     | 952        | 10,243  |             | 86,017   |
| 954 8,685                                                                                                                                                                                                                                                                                                                                                                                                                                                                                                                                                                                                                                                                                                                                                                                                                                                                                                                                                                                                                                                                                                                                             |            | 9,112   | OUTLOT 99   | 906,865  |
|                                                                                                                                                                                                                                                                                                                                                                                                                                                                                                                                                                                                                                                                                                                                                                                                                                                                                                                                                                                                                                                                                                                                                       | 954        | 8,685   |             |          |

# FINAL PLAT OF SUBDIVISION PRAIRIE RIDGE NEIGHBORHOOD J

PRINCIPAL MERIDIAN, IN KANE COUNTY, ILLINOIS.

THIS PLAT WAS SUBMITTED TO THE COUNTY RECORDER FOR THE PURPOSES OF RECORDING BY: (ADDRESS) (STATE) (ZIP CODE)