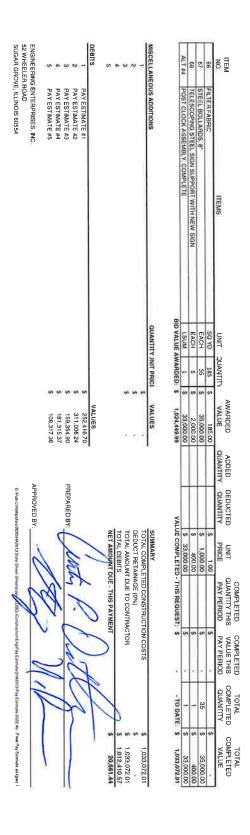

Seconded by Trustee Pollastrini Motion carried by roll call vote.

Ayes: Fodor, Kelly, Koth, Mott, Pollastrini

Nays: None Absent: Robinson

A Motion to Approve Pay Estimate No. 8 to Kane County Excavating in the Amount of \$87,338.58 for Work Completed on the Water Main Connection Project

Seconded by Trustee Pollastrini Motion carried by roll call vote.

Ayes: Fodor, Kelly, Koth, Mott, Pollastrini

Nays: None Absent: Robinson

A Motion to Approve Pay Estimate No. 6, Final Payment, to Alliance Contractors in the Amount of \$20,661.44 for Work Completed on the Streetscape Project

Nays: None Absent: Robinson

A Motion to Approve the Balancing Change Order for the Streetscape Project Increasing the Contract Price by \$8,622.028 to a New Total of \$1,033,072.01

Trustee Pollastrini moved to table this agenda item.