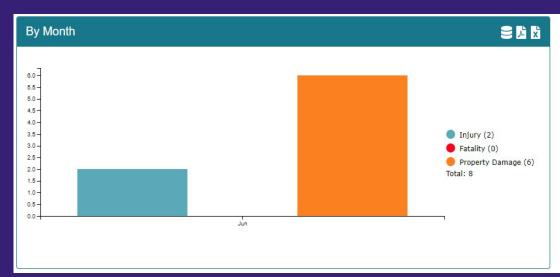

|
| Gambling Offenses             | 0  | 0   | NA.          | 0   | 0.00%   | 0.00%   | 0.00    |
| Pornography/Obscene Material  | 0  | 1   | -100.00%     | 0   | 0.00%   | 0.00%   | 0.00    |
| Prostitution                  | 0  | 0   | NA.          | 0   | 0.00%   | 0.00%   | 0.00    |
| Weapons Law Violation         | 2  | 0   | NA           | 2   | 100.00% | 33.33%  | 31.13   |
| Animal Cruelty                | 0  | 0   | NA           | 0   | 0.00%   | 0.00%   | 0.00    |
| Crimes Against Society Total  | 6  | 1   | 500%         | 5   | 83.33%  | 23.08%  | 93.39   |
| Total Group "A" Offenses      | 26 | 29  | -10.34%      | 127 | 38.46%  | 100%    | 404.67  |



# JUNE TRAFFIC CRASHES





#### **TOP Locations**

- Us-20 / Big Timber (2)
- US 20 / I90 (3)

## JUNE TRAFFIC CRASHES















| Project                                                     | Start Date | Status                                                                       |
|-------------------------------------------------------------|------------|------------------------------------------------------------------------------|
| Hire, Equip, Train New FT Employee<br>(Officer Mayer)       | 12/12/2022 | In Field Training                                                            |
| Install In-car printers and transition to digital ticketing | 11/01/2022 | Update Meeting held 07/14/2023 - Waiting for Implementation Date from Vendor |
| Transition to County RMS                                    | 05/01/2023 | Reviewing IGA for approval                                                   |
| Buildo