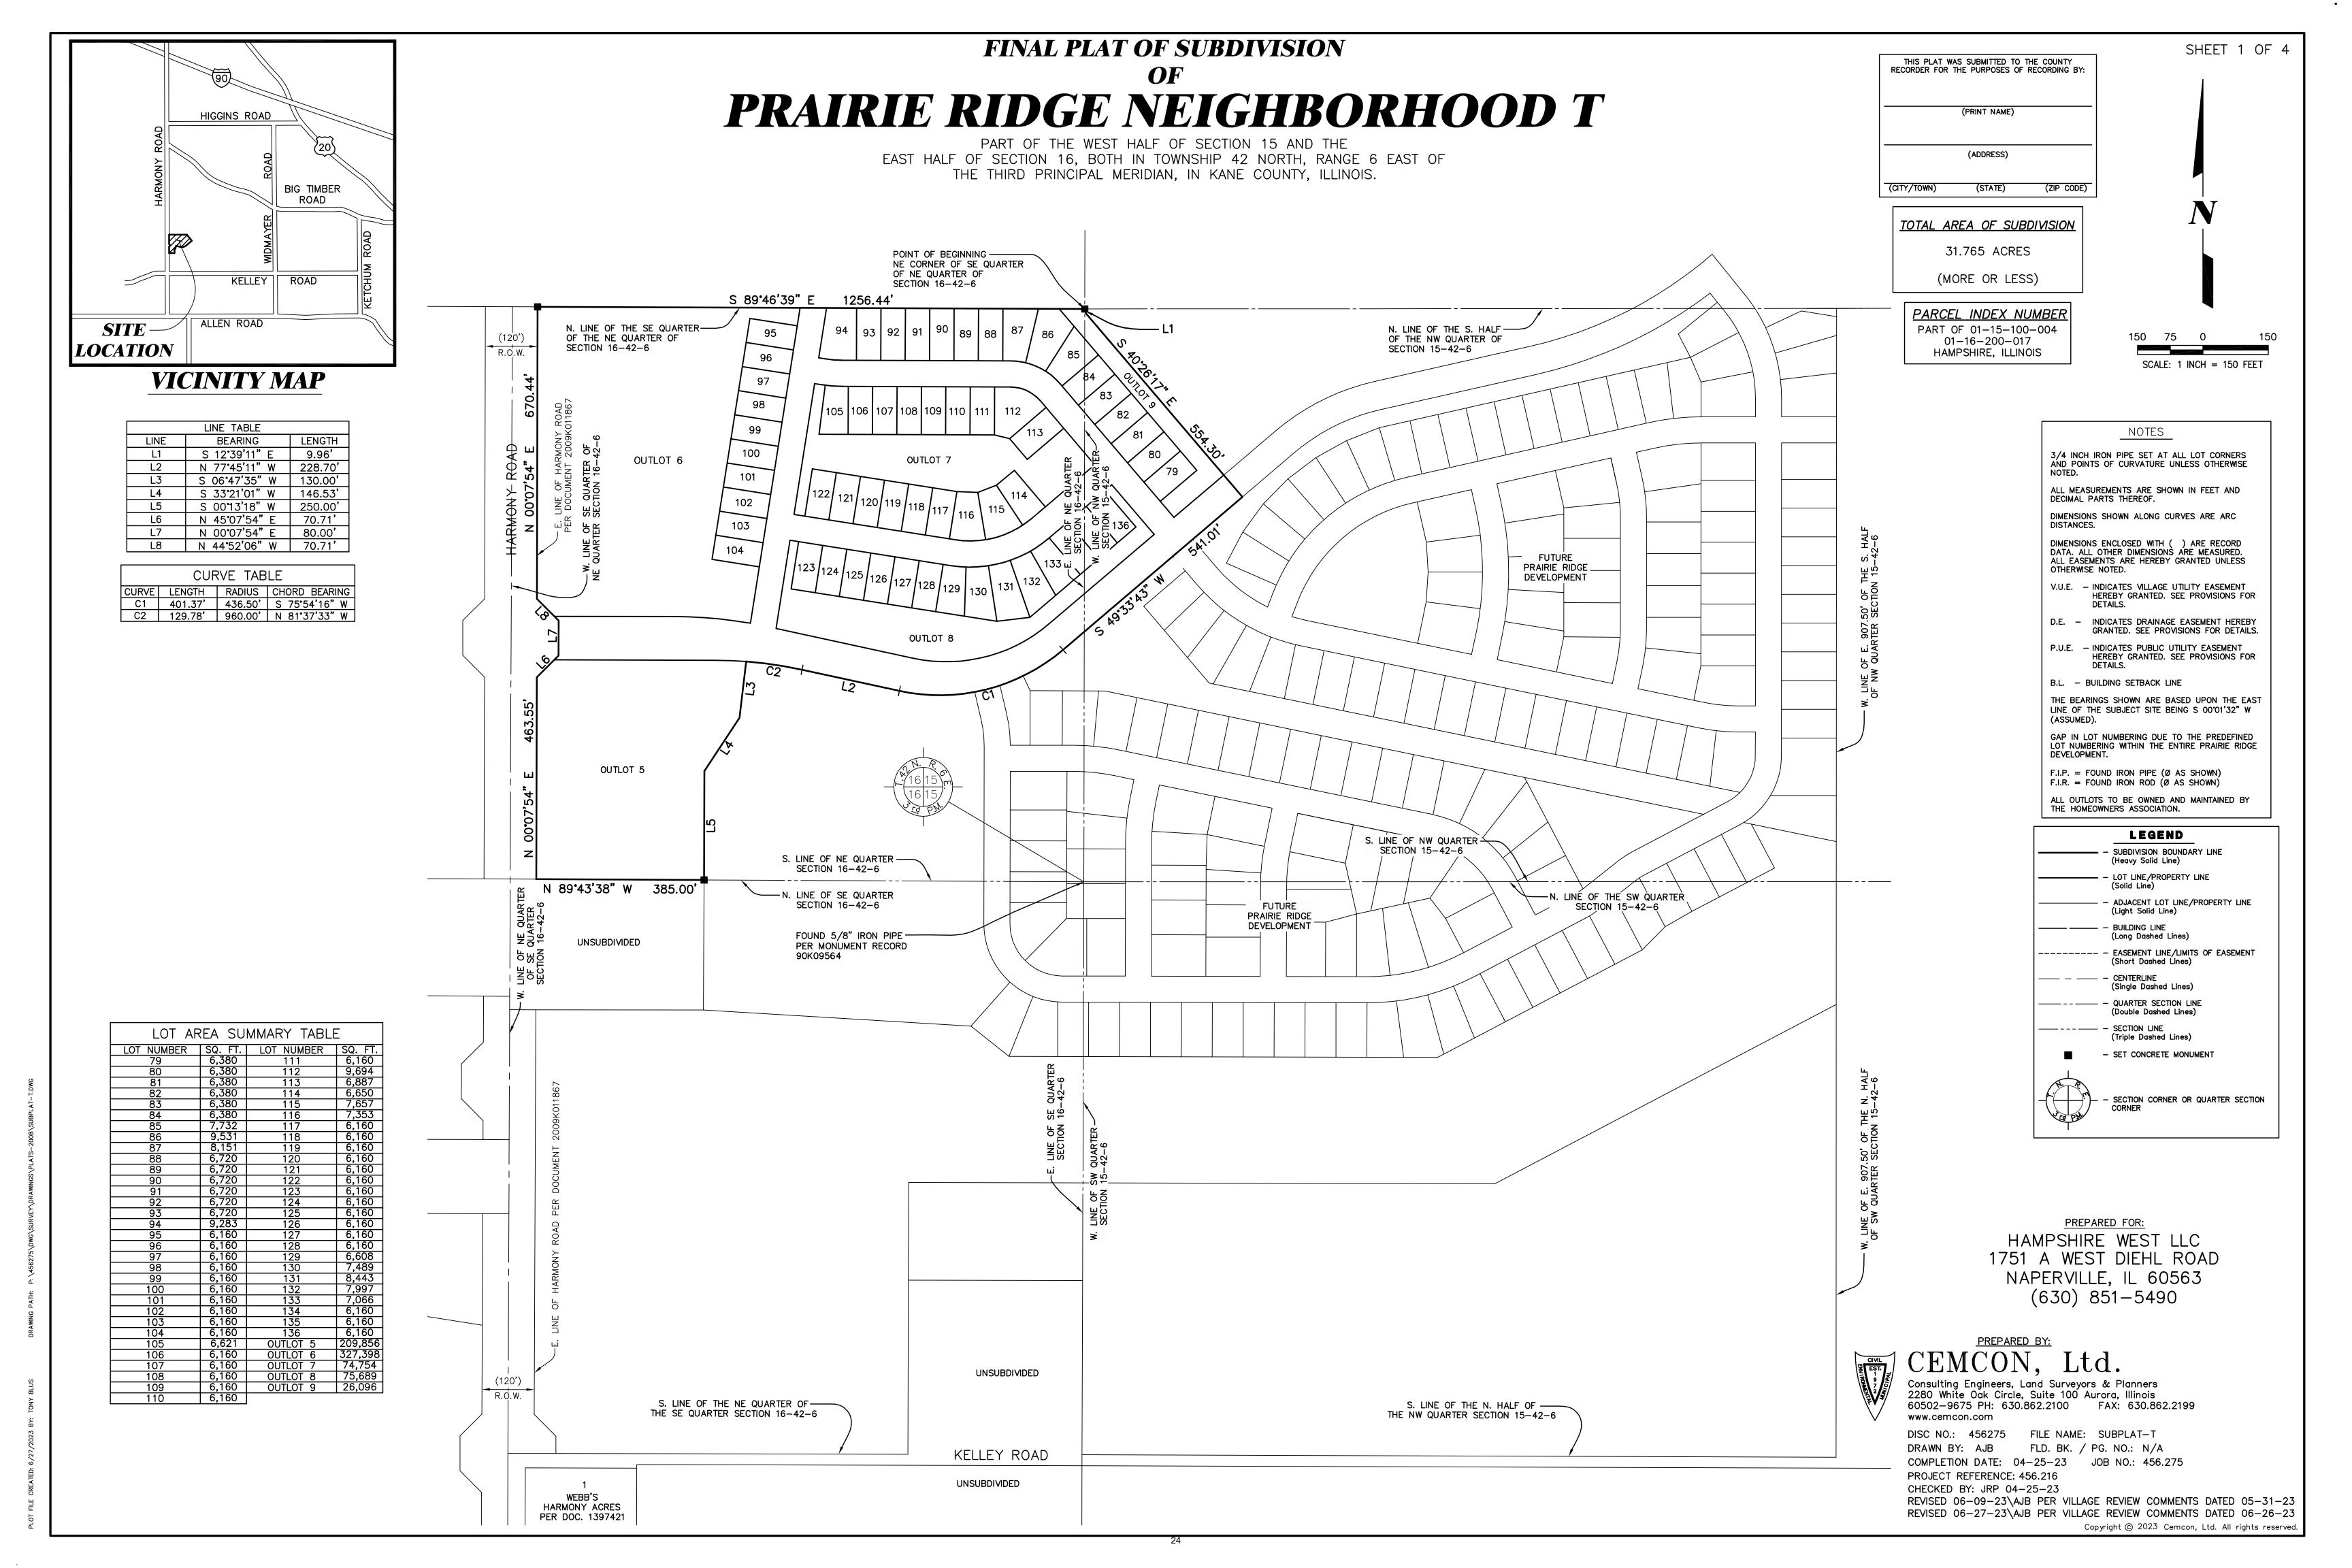

## **Agenda Supplement**

**TO:** President Reid; Board of Trustees

FROM: Josh Wray, Assistant to the Village Manager

FOR: Village Board Meeting, July 20, 2023

RE: Final Plans for Neighborhoods J, T, Z, and AA in Prairie Ridge

**Background:** Crown Community Development has submitted for final plat review and approval for the next set of neighborhoods to be developed in Prairie Ridge, neighborhoods J, T, Z, and AA. Note that these are the first neighborhoods in Prairie Ridge North after the major preliminary plan overhaul was approved in March of this year. The Planning and Zoning Commission voted 5-0 to recommend approval of the final development plans for neighborhoods J, T, Z, and AA conditional upon final engineering approval.

**Analysis:** In conformance with the preliminary development plans, these neighborhoods will include 352 residential units on either side of Harmony Rd. as follows:

- J 131 single-family, 66' wide lots (west side)
- T 58 single-family, 56' wide lots (east side)
- Z 85 single-family, 66' wide lots (east side)
- AA 78 single-family, 71' wide lots (east side)

These development plans also plat a lot designated for a future regional park shown as Outlot 23 south of AA and a future elementary school site shown as Outlot 4 west of AA. Note that D300 has not yet determined if they will build a school on this site.

Submittals for the final plats and associated engineering plans for J, T, Z, and AA have been reviewed by EEI, and they are in compliance with the Village's requirements except for some outstanding comments for neighborhood J that Crown will address immediately. Links to the engineering plans are provided below (note that these are links to large files that may take several seconds to load):

<u>Final Engineering Plans for neighborhoods T, Z, and AA</u> <u>Final Engineering Plans for neighborhood J</u>

**Recommendation:** Staff recommends approval of the attached resolution approving the final development plans for Prairie Ridge neighborhoods J, T, Z, and AA conditional upon final engineering approval.