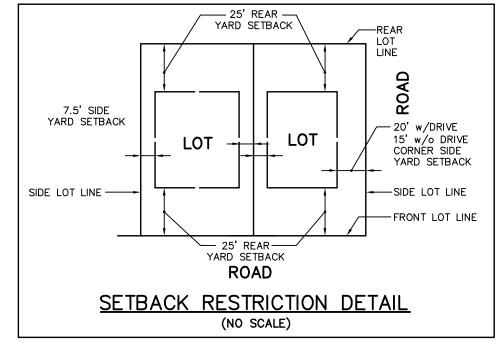

D.E. - INDICATES DRAINAGE EASEMENT HEREBY GRANTED. SEE PROVISIONS FOR DETAILS. P.U.E. - INDICATES PUBLIC UTILITY EASEMENT HEREBY GRANTED. SEE PROVISIONS FOR DETAILS.

B.L. - BUILDING SETBACK LINE

THE BEARINGS SHOWN ARE BASED UPON THE EAST LINE OF THE SUBJECT SITE BEING S 00°01'32" W