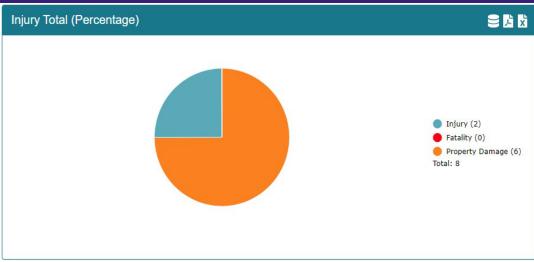

mbling Offenses             | 0  | 0   | NA.          | 0   | 0.00%   | 0.00%   | 0.00    |
| Pornography/Obscene Material  | 0  | 1   | -100.00%     | 0   | 0.00%   | 0.00%   | 0.00    |
| Prostitution                  | 0  | 0   | NA.          | 0   | 0.00%   | 0.00%   | 0.00    |
| Weapons Law Violation         | 2  | 0   | NA           | 2   | 100.00% | 33.33%  | 31.13   |
| Animal Cruelty                | 0  | 0   | NA           | 0   | 0.00%   | 0.00%   | 0.00    |
| Crimes Against Society Total  | 6  | 1   | 500%         | 5   | 83.33%  | 23.08%  | 93.39   |
| Total Group "A" Offenses      | 26 | 29  | -10.34%      | 127 | 38.46%  | 100%    | 404.67  |



# JUNE TRAFFIC CRASHES





#### **TOP Locations**

- Us-20 / Big Timber (2)
- US 20 / I90 (3)

## JUNE TRAFFIC CRASHES















| Project                                                     | Start Date | Status                                                                       |
|-------------------------------------------------------------|------------|------------------------------------------------------------------------------|
| Hire, Equip, Train New FT Employee<br>(Officer Mayer)       | 12/12/2022 | In Field Training                                                            |
| Install In-car printers and transition to digital ticketing | 11/01/2022 | Update Meeting held 07/14/2023 - Waiting for Implementation Date from Vendor |
| Transition to County RMS                                    | 05/01/2023 | Reviewing IGA for approval                                                   |
| Buildout for