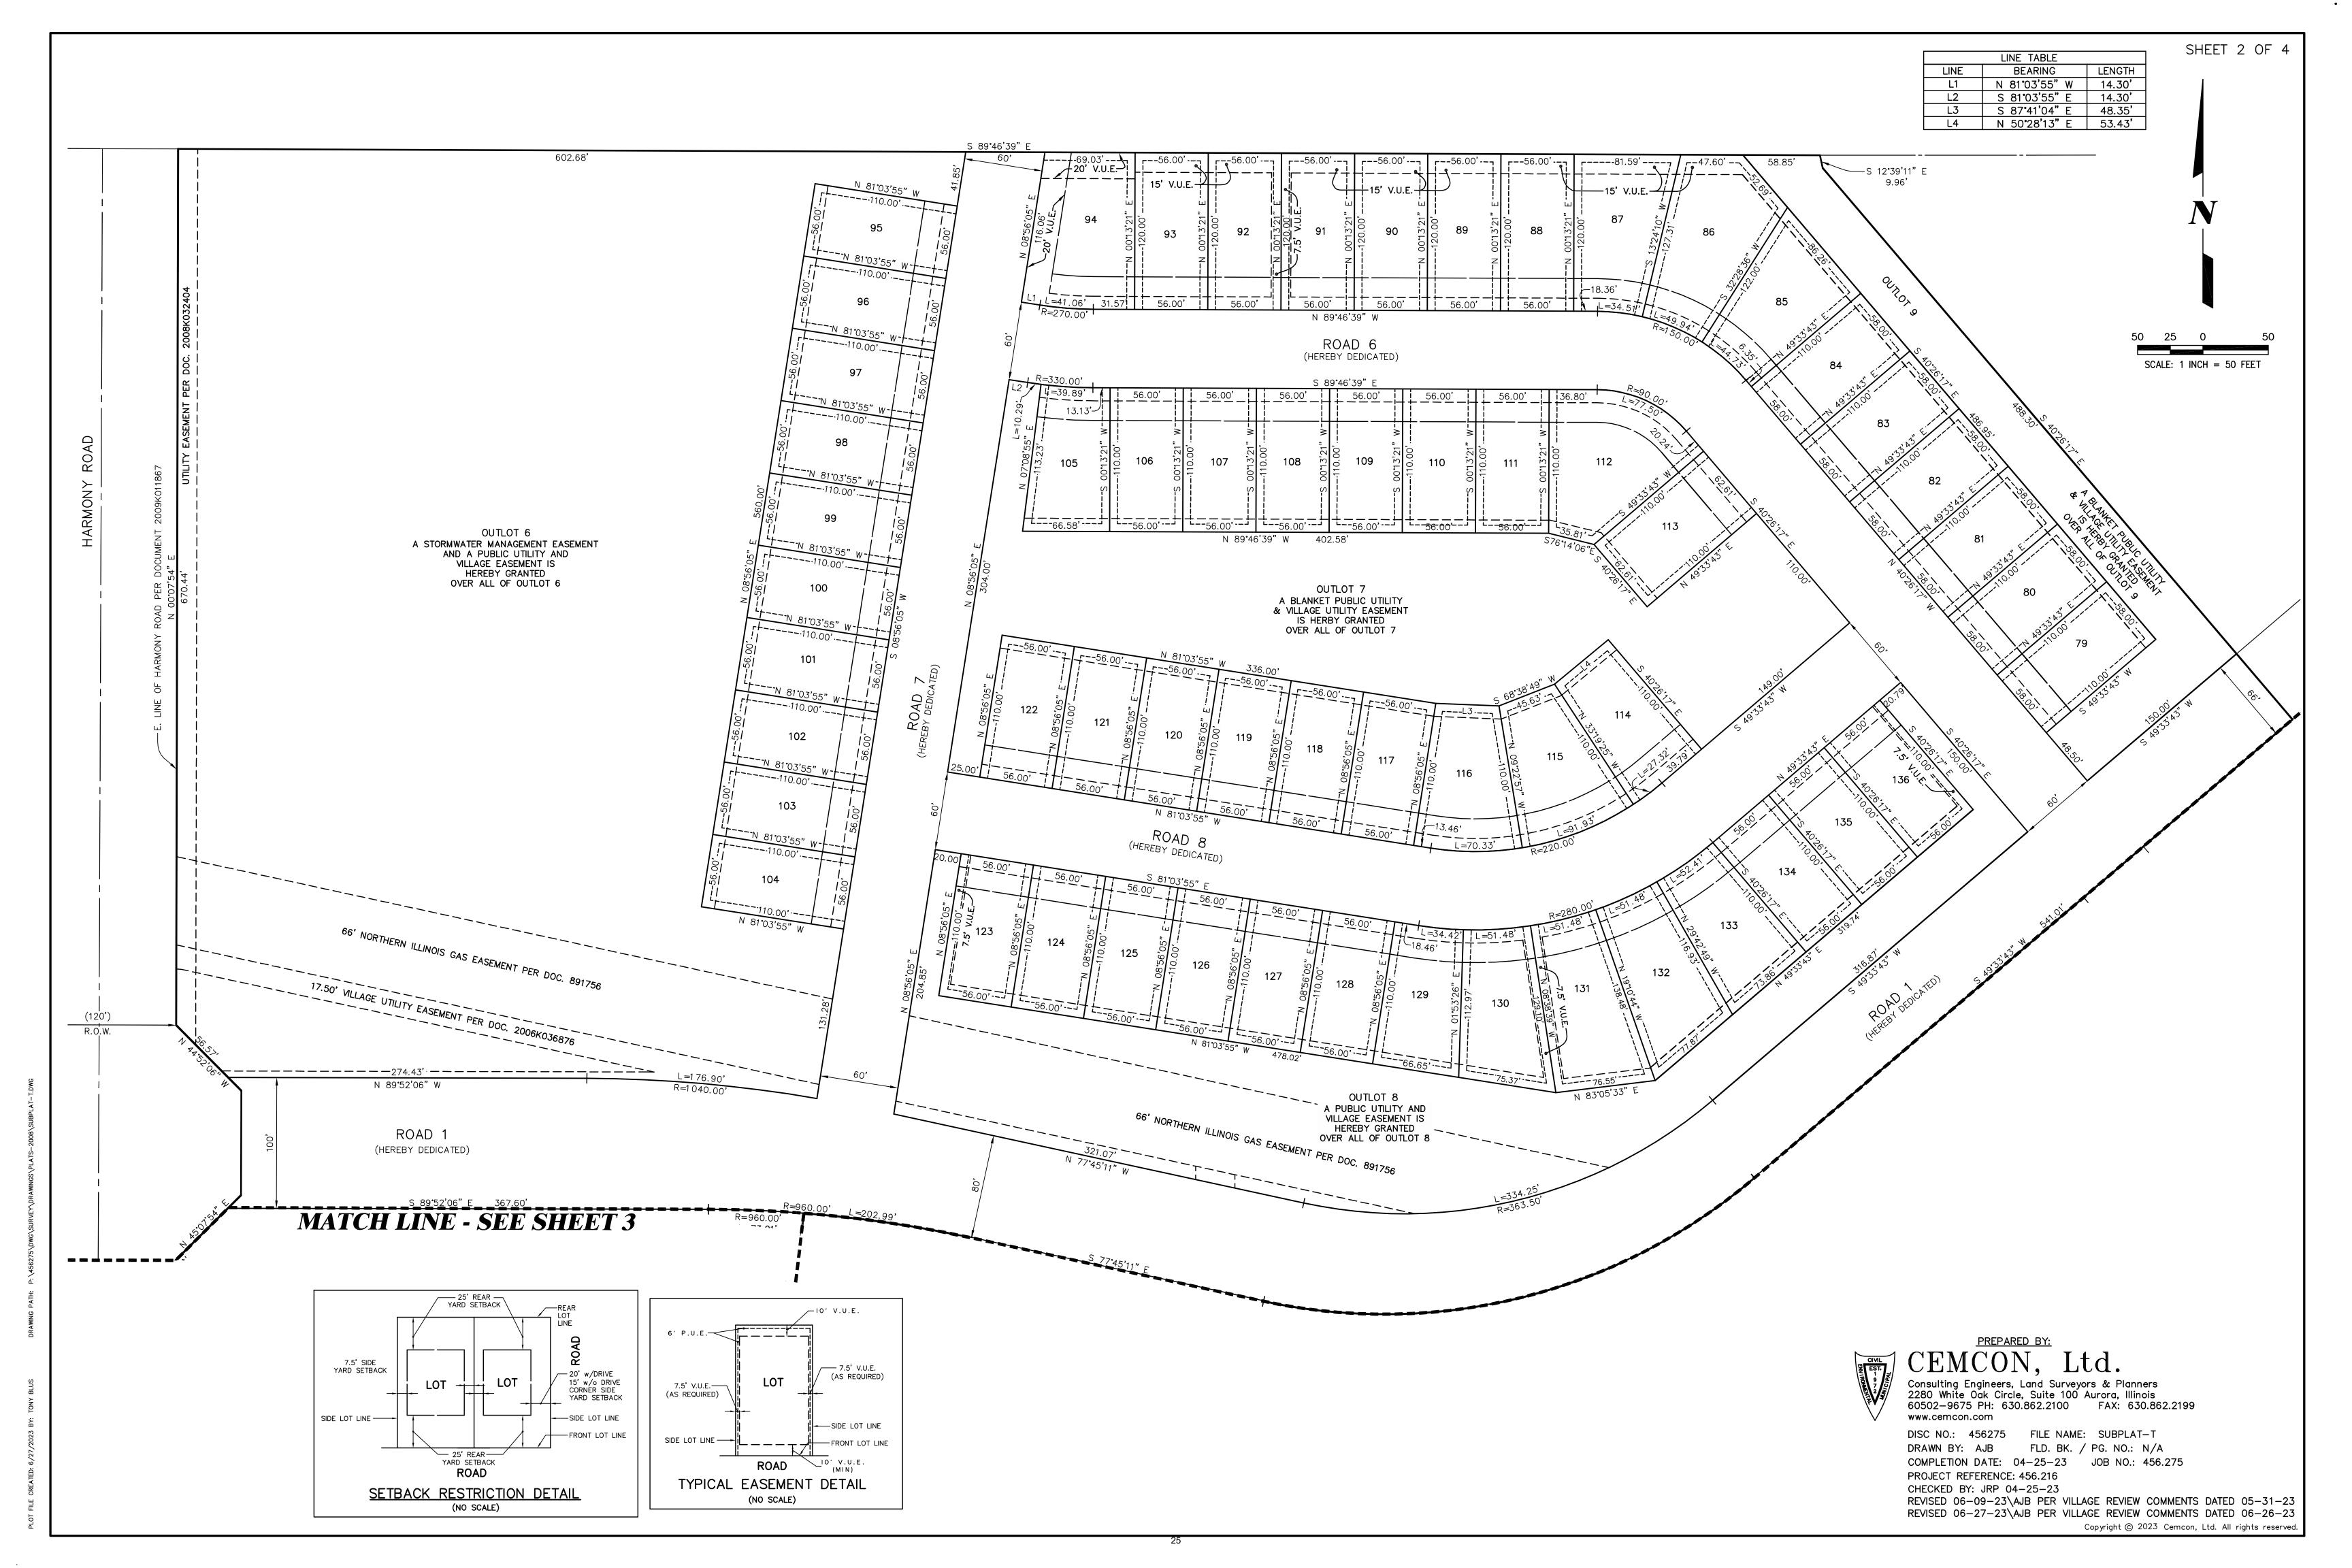

## **Agenda Supplement**

**TO:** President Reid; Board of Trustees

FROM: Josh Wray, Assistant to the Village Manager

FOR: Village Board Meeting, July 20, 2023

RE: Final Plans for Neighborhoods J, T, Z, and AA in Prairie Ridge

**Background:** Crown Community Development has submitted for final plat review and approval for the next set of neighborhoods to be developed in Prairie Ridge, neighborhoods J, T, Z, and AA. Note that these are the first neighborhoods in Prairie Ridge North after the major preliminary plan overhaul was approved in March of this year. The Planning and Zoning Commission voted 5-0 to recommend approval of the final development plans for neighborhoods J, T, Z, and AA conditional upon final engineering approval.

**Analysis:** In conformance with the preliminary development plans, these neighborhoods will include 352 residential units on either side of Harmony Rd. as follows:

- J 131 single-family, 66' wide lots (west side)
- T 58 single-family, 56' wide lots (east side)
- Z 85 single-family, 66' wide lots (east side)
- AA 78 single-family, 71' wide lots (east side)