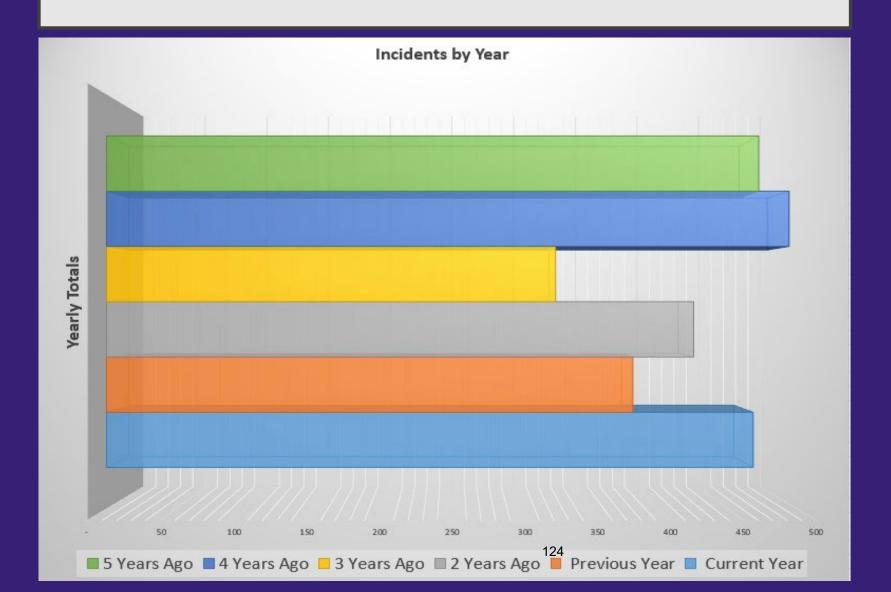

Previous | Current |           |        |                 |         |  |  |
|                                                        | Month    | Month   | % Change  | YTD    |                 |         |  |  |
| # Traffic Stops                                        | 184      | 159     | -13.6%    | 1044   |                 |         |  |  |
| # Traffic Tickets                                      | 100      | 94      | -6.0%     |        |                 |         |  |  |
| # Field Interview                                      | 0        | 0       | 0.0%      |        |                 |         |  |  |
| # Parking Tickets                                      | 3        | 0 13    | 23-100.0% |        |                 |         |  |  |

# YTD CALLS FOR SERVICE - 5 YEAR COMPARISON





# OFFENSE TRENDS COMPARISON 2022-2023





# GROUP A OFFENSES - CRIMES AGAINST PERSONS

Crimes Against Persons Total

| Offense                                     | Reported<br>in 2023 | Reported<br>in 2022 | Percent<br>Change | Offenses<br>Cleared | Percent<br>Cleared | Percent Of<br>Category | Rate Per<br>100,000* |
|---------------------------------------------|---------------------|---------------------|-------------------|---------------------|--------------------|------------------------|----------------------|
| Murder                                      | 0                   | 0                   | NA.               | 0                   | 0.00%              | 0.00%                  | 0.00                 |
| Negligent Manslaughter                      | 0                   | 0