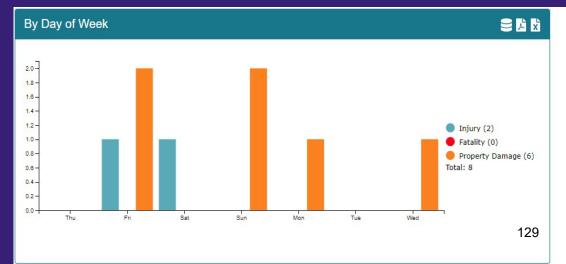

Gambling Offenses             | 0  | 0   | NA.          | 0   | 0.00%   | 0.00%   | 0.00    |
| Pornography/Obscene Material  | 0  | 1   | -100.00%     | 0   | 0.00%   | 0.00%   | 0.00    |
| Prostitution                  | 0  | 0   | NA.          | 0   | 0.00%   | 0.00%   | 0.00    |
| Weapons Law Violation         | 2  | 0   | NA           | 2   | 100.00% | 33.33%  | 31.13   |
| Animal Cruelty                | 0  | 0   | NA           | 0   | 0.00%   | 0.00%   | 0.00    |
| Crimes Against Society Total  | 6  | 1   | 500%         | 5   | 83.33%  | 23.08%  | 93.39   |
| Total Group "A" Offenses      | 26 | 29  | -10.34%      | 127 | 38.46%  | 100%    | 404.67  |



# JUNE TRAFFIC CRASHES





#### **TOP Locations**

- Us-20 / Big Timber (2)
- US 20 / I90 (3)

## JUNE TRAFFIC CRASHES















| Project                                                     | Start Date | Status                                                                       |
|-------------------------------------------------------------|------------|------------------------------------------------------------------------------|
| Hire, Equip, Train New FT Employee<br>(Officer Mayer)       | 12/12/2022 | In Field Training                                                            |
| Install In-car printers and transition to digital ticketing | 11/01/2022 | Update Meeting held 07/14/2023 - Waiting for Implementation Date from Vendor |
| Transition to County RMS                                    | 05/01/2023 | Reviewing IGA for approval                                                   |
| Buildout f