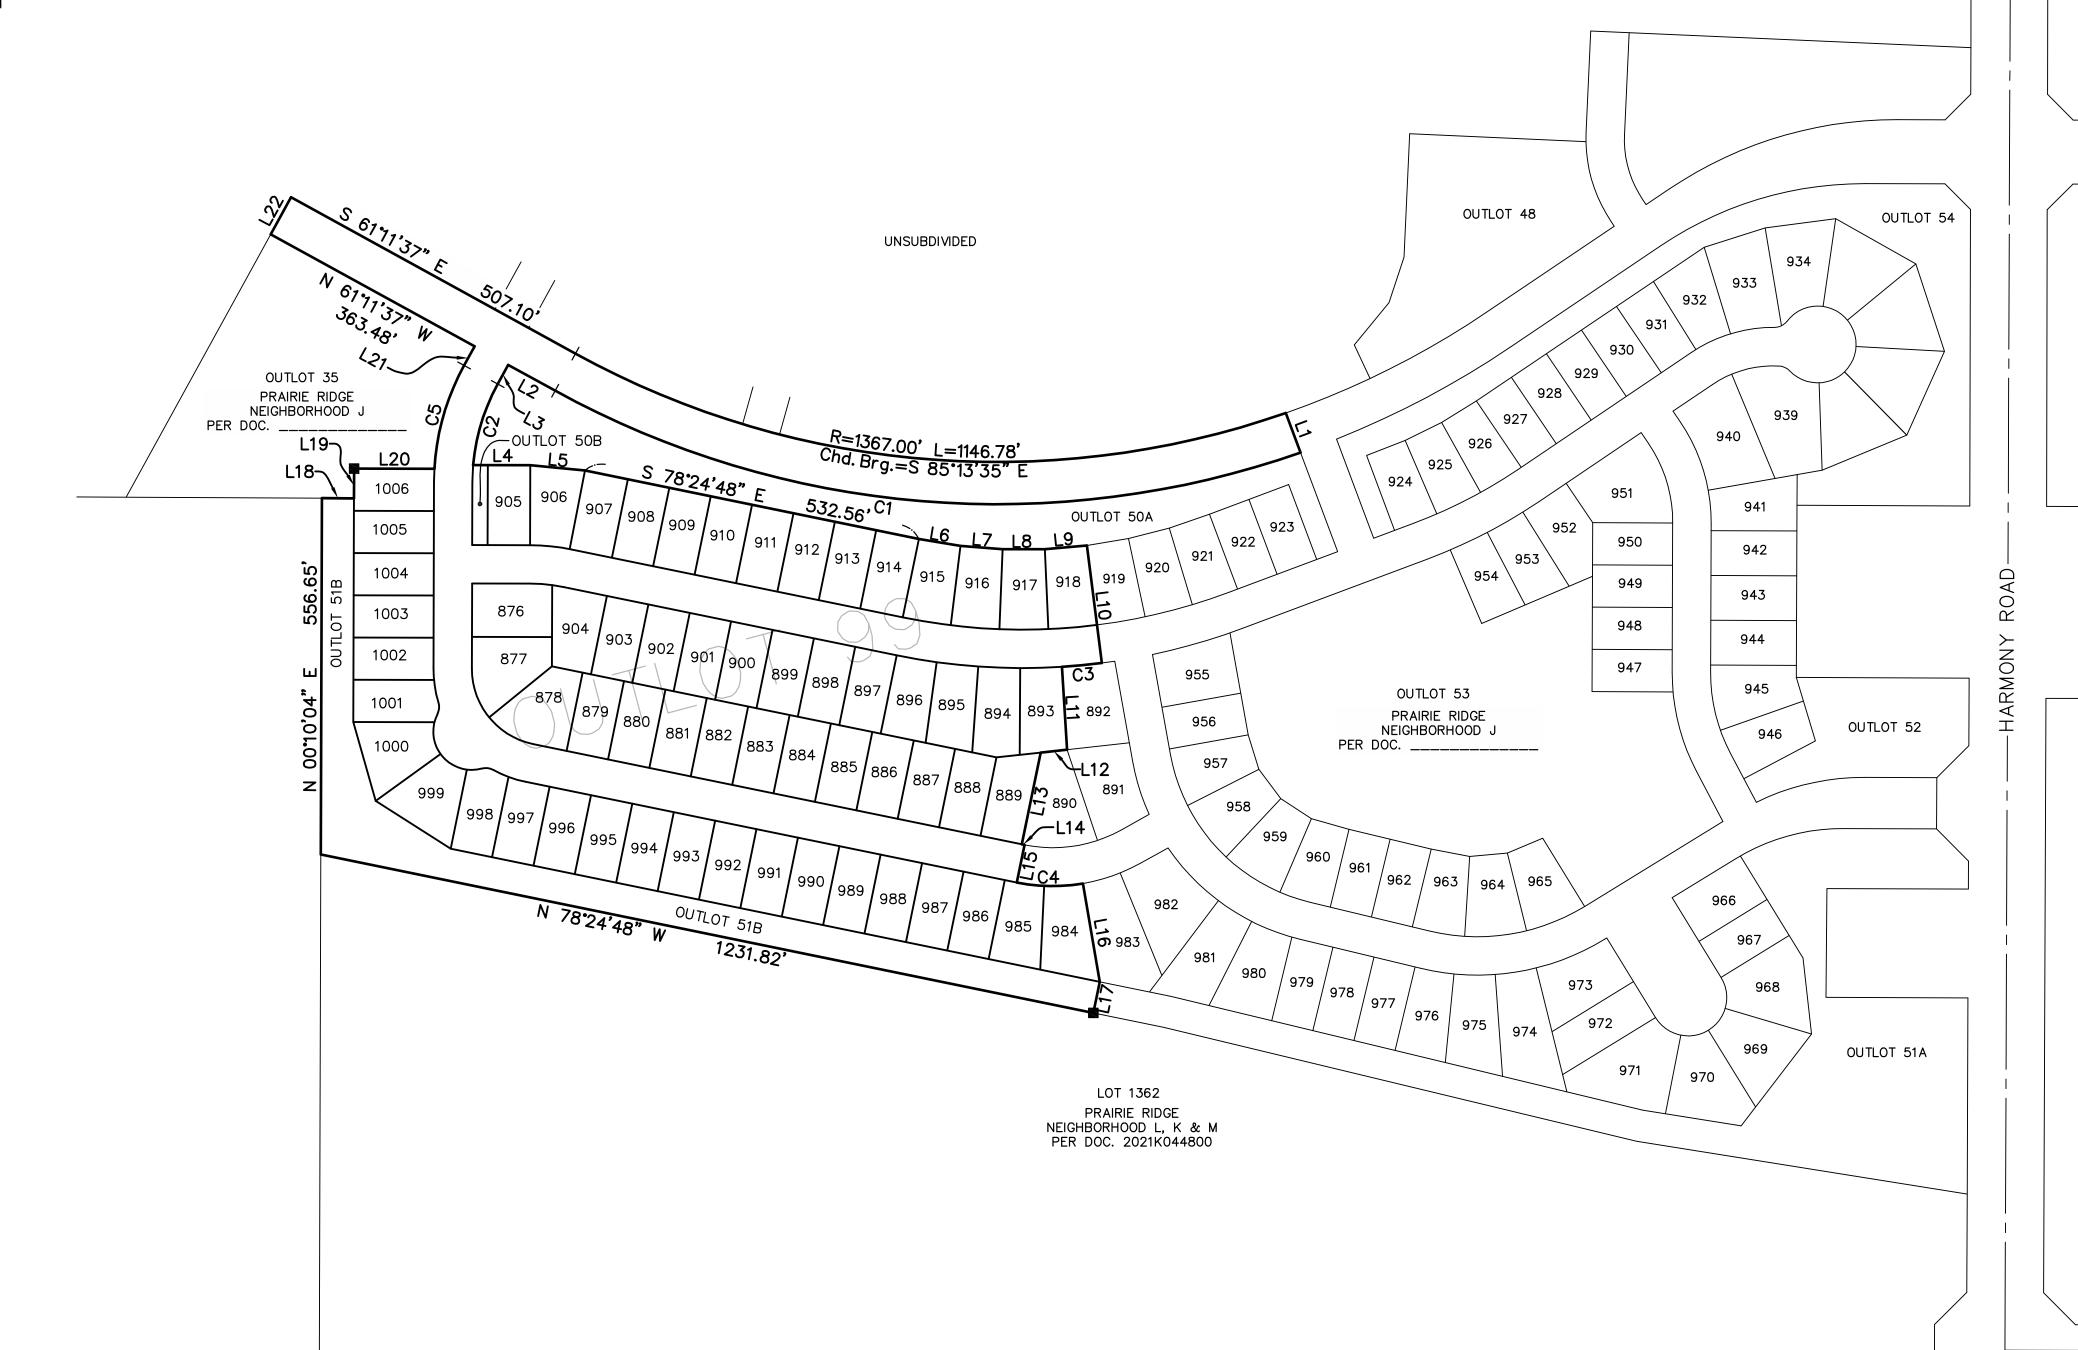

**Analysis:** In conformance with the preliminary development plans, these neighborhoods will include 352 residential units on either side of Harmony Rd. as follows:

- J 131 single-family, 66' wide lots (west side)
- T 58 single-family, 56' wide lots (east side)
- Z 85 single-family, 66' wide lots (east side)
- AA 78 single-family, 71' wide lots (east side)

These development plans also plat a lot designated for a future regional park shown as Outlot 23 south of AA and a future elementary school site shown as Outlot 4 west of AA. Note that D300 has not yet determined if they will build a school on this site.

| LOT NUMBER         SQ. FT.         LOT NUMBER         SQ. FT.           890         12,059         955         11,067           891         12,000         956         8,250           892         11,634         957         9,462           919         8,921         958         9,997           920         8,921         959         9,980           921         8,837         960         9,014           922         8,250         961         8,250           923         8,250         962         8,250           924         8,500         963         9,095           925         8,748         964         9,880           926         8,696         965         10,030           927         8,250         966         10,000           928         8,250         967         8,250           929         8,250         968         13,349           930         8,250         968         13,349           931         8,251         970         13,211           932         8,567         971         16,313           933         9,928         972         10,5                                                                    | LOT AR     | REA SU  | MMARY TABLI | <u> </u> |
|-------------------------------------------------------------------------------------------------------------------------------------------------------------------------------------------------------------------------------------------------------------------------------------------------------------------------------------------------------------------------------------------------------------------------------------------------------------------------------------------------------------------------------------------------------------------------------------------------------------------------------------------------------------------------------------------------------------------------------------------------------------------------------------------------------------------------------------------------------------------------------------------------------------------------------------------------------------------------------------------------------------------------------------------------------------------------------------------------------------------------------------------------------|------------|---------|-------------|----------|
| 890         12,059         955         11,067           891         12,100         956         8,250           892         11,634         957         9,462           919         8,921         958         9,997           920         8,921         959         9,980           921         8,837         960         9,014           922         8,250         961         8,250           923         8,250         962         8,250           924         8,500         963         9,095           925         8,748         964         9,880           926         8,696         965         10,030           927         8,250         966         10,000           928         8,250         968         13,349           930         8,250         968         13,349           931         8,251         970         13,211           932         8,567         971         16,313           933         9,928         972         10,555           934         13,428         973         11,667           935         13,719         974         14,229 </td <td>LOT NUMBER</td> <td>SQ. FT.</td> <td>LOT NUMBER</td> <td>SQ. FT.</td> | LOT NUMBER | SQ. FT. | LOT NUMBER  | SQ. FT.  |
| 919 8,921 958 9,987 920 8,921 959 9,980 921 8,837 960 9,014 922 8,250 961 8,250 923 8,250 962 8,250 924 8,500 963 9,095 925 8,748 964 9,880 926 8,696 965 10,030 927 8,250 966 10,000 928 8,250 967 8,250 929 8,250 968 13,349 930 8,250 969 12,154 931 8,251 970 13,211 932 8,567 971 16,313 933 9,928 972 10,555 934 13,428 973 11,667 935 13,719 974 14,229 936 13,525 975 11,404 937 13,844 976 9,649 938 12,984 977 8,844 940 15,828 979 8,845 941 10,546 980 11,641 942 9,380 981 12,207 943 9,380 981 12,207 943 9,380 981 12,207 943 9,380 981 12,207 944 9,380 983 13,884 945 10,933 OUTLOT 35 133,543 946 9,833 OUTLOT 48 83,233 947 8,265 OUTLOT 50A 94,560 948 8,250 OUTLOT 51A 174,504 949 8,250 OUTLOT 52 43,205 950 8,250 OUTLOT 54 107,171 952 10,243 OUTLOT 78 86,017                                                                                                                                                                                                                                                                                                                                                                | 890        | 12,059  |             | 11,067   |
| 919 8,921 958 9,987 920 8,921 959 9,980 921 8,837 960 9,014 922 8,250 961 8,250 923 8,250 962 8,250 924 8,500 963 9,095 925 8,748 964 9,880 926 8,696 965 10,030 927 8,250 966 10,000 928 8,250 967 8,250 929 8,250 968 13,349 930 8,250 969 12,154 931 8,251 970 13,211 932 8,567 971 16,313 933 9,928 972 10,555 934 13,428 973 11,667 935 13,719 974 14,229 936 13,525 975 11,404 937 13,844 976 9,649 938 12,984 977 8,844 940 15,828 979 8,845 941 10,546 980 11,641 942 9,380 981 12,207 943 9,380 981 12,207 943 9,380 981 12,207 943 9,380 981 12,207 944 9,380 983 13,884 945 10,933 OUTLOT 35 133,543 946 9,833 OUTLOT 48 83,233 947 8,265 OUTLOT 50A 94,560 948 8,250 OUTLOT 51A 174,504 949 8,250 OUTLOT 52 43,205 950 8,250 OUTLOT 54 107,171 952 10,243 OUTLOT 78 86,017                                                                                                                                                                                                                                                                                                                                                                | 891        | 12,100  | 956         | 8,250    |
| 919 8,921 958 9,987 920 8,921 959 9,980 921 8,837 960 9,014 922 8,250 961 8,250 923 8,250 962 8,250 924 8,500 963 9,095 925 8,748 964 9,880 926 8,696 965 10,030 927 8,250 966 10,000 928 8,250 967 8,250 929 8,250 968 13,349 930 8,250 969 12,154 931 8,251 970 13,211 932 8,567 971 16,313 933 9,928 972 10,555 934 13,428 973 11,667 935 13,719 974 14,229 936 13,525 975 11,404 937 13,844 976 9,649 938 12,984 977 8,844 940 15,828 979 8,845 941 10,546 980 11,641 942 9,380 981 12,207 943 9,380 981 12,207 943 9,380 981 12,207 943 9,380 981 12,207 944 9,380 983 13,884 945 10,933 OUTLOT 35 133,543 946 9,833 OUTLOT 48 83,233 947 8,265 OUTLOT 50A 94,560 948 8,250 OUTLOT 51A 174,504 949 8,250 OUTLOT 52 43,205 950 8,250 OUTLOT 54 107,171 952 10,243 OUTLOT 78 86,017                                                                                                                                                                                                                                                                                                                                                                |            | 11,634  |             | 9,462    |
| 920         8,921         959         9,980           921         8,837         960         9,014           922         8,250         961         8,250           923         8,250         962         8,250           924         8,500         963         9,095           925         8,748         964         9,880           926         8,696         965         10,030           927         8,250         966         10,000           928         8,250         967         8,250           929         8,250         968         13,349           930         8,250         969         12,154           931         8,251         970         13,211           932         8,567         971         16,313           933         9,928         972         10,555           934         13,428         973         11,667           935         13,719         974         14,229           936         13,525         975         11,404           937         13,844         976         9,649           938         12,984         977         8,844 </td <td></td> <td>8,921</td> <td></td> <td></td>                              |            | 8,921   |             |          |
| 921         8,837         960         9,014           922         8,250         961         8,250           923         8,250         962         8,250           924         8,500         963         9,095           925         8,748         964         9,880           926         8,696         965         10,030           927         8,250         966         10,000           928         8,250         967         8,250           929         8,250         968         13,349           930         8,250         969         12,154           931         8,251         970         13,211           932         8,567         971         16,313           933         9,928         972         10,555           934         13,428         973         11,667           935         13,719         974         14,229           936         13,525         975         11,404           937         13,844         976         9,649           938         12,984         977         8,844           940         15,828         979         8,244     <                                                                         |            | 8,921   | 959         | 9,980    |
| 923         8,250         962         8,250           924         8,500         963         9,095           925         8,748         964         9,880           926         8,696         965         10,030           927         8,250         966         10,000           928         8,250         967         8,250           929         8,250         968         13,349           930         8,250         969         12,154           931         8,251         970         13,211           932         8,567         971         16,313           933         9,928         972         10,555           934         13,428         973         11,667           935         13,719         974         14,229           936         13,525         975         11,404           937         13,844         976         9,649           938         12,984         977         8,844           940         15,828         979         8,845           941         10,546         980         11,641           942         9,380         981         12,207                                                                            |            | 8,837   |             | 9,014    |
| 923         8,250         962         8,250           924         8,500         963         9,095           925         8,748         964         9,880           926         8,696         965         10,030           927         8,250         966         10,000           928         8,250         967         8,250           929         8,250         968         13,349           930         8,250         969         12,154           931         8,251         970         13,211           932         8,567         971         16,313           933         9,928         972         10,555           934         13,428         973         11,667           935         13,719         974         14,229           936         13,525         975         11,404           937         13,844         976         9,649           938         12,984         977         8,844           940         15,828         979         8,845           941         10,546         980         11,641           942         9,380         981         12,207                                                                            |            | 8,250   |             | 8,250    |
| 924         8,500         963         9,095           925         8,748         964         9,880           926         8,696         965         10,030           927         8,250         966         10,000           928         8,250         967         8,250           929         8,250         969         12,154           931         8,251         970         13,211           932         8,567         971         16,313           933         9,928         972         10,555           934         13,428         973         11,667           935         13,719         974         14,229           936         13,525         975         11,404           937         13,844         976         9,649           938         12,984         977         8,844           940         15,828         979         8,845           941         10,546         980         11,641           942         9,380         981         12,207           943         9,380         982         15,085           944         9,380         983         13,584                                                                           |            | 8,250   |             | 8,250    |
| 925         8,748         964         9,880           926         8,696         965         10,030           927         8,250         966         10,000           928         8,250         967         8,250           929         8,250         968         13,349           930         8,250         969         12,154           931         8,251         970         13,211           932         8,567         971         16,313           933         9,928         972         10,555           934         13,428         973         11,667           935         13,719         974         14,229           936         13,525         975         11,404           937         13,844         976         9,649           938         12,984         977         8,844           940         15,828         979         8,845           941         10,546         980         11,641           942         9,380         981         12,207           943         9,380         982         15,085           944         9,380         983         13,884                                                                          |            | 8,500   |             |          |
| 926         8,696         965         10,030           927         8,250         966         10,000           928         8,250         967         8,250           929         8,250         968         13,349           930         8,250         969         12,154           931         8,251         970         13,211           932         8,567         971         16,313           933         9,928         972         10,555           934         13,428         973         11,667           935         13,719         974         14,229           936         13,525         975         11,404           937         13,844         976         9,649           938         12,984         977         8,844           940         15,828         979         8,845           941         10,546         980         11,641           942         9,380         981         12,207           943         9,380         982         15,085           944         9,380         983         13,884           945         10,933         OUTLOT 35         133,                                                                    |            |         |             | 9,880    |
| 927         8,250         966         10,000           928         8,250         967         8,250           929         8,250         968         13,349           930         8,250         969         12,154           931         8,251         970         13,211           932         8,567         971         16,313           933         9,928         972         10,555           934         13,428         973         11,667           935         13,719         974         14,229           936         13,525         975         11,404           937         13,844         976         9,649           938         12,984         977         8,844           940         15,828         979         8,845           941         10,546         980         11,641           942         9,380         981         12,207           943         9,380         982         15,085           944         9,380         983         13,584           945         10,933         OUTLOT 35         133,543           946         9,833         OUTLOT 50A                                                                         |            | 8,696   |             | 10,030   |
| 928         8,250         967         8,250           929         8,250         968         13,349           930         8,250         969         12,154           931         8,251         970         13,211           932         8,567         971         16,313           933         9,928         972         10,555           934         13,428         973         11,667           935         13,719         974         14,229           936         13,525         975         11,404           937         13,844         976         9,649           938         12,984         977         8,844           939         15,578         978         8,844           940         15,828         979         8,845           941         10,546         980         11,641           942         9,380         981         12,207           943         9,380         982         15,085           944         9,380         983         13,884           945         10,933         OUTLOT 35         133,543           946         9,833         OUTLOT 50A                                                                         | 927        | 8,250   |             | 10,000   |
| 930         8,250         969         12,154           931         8,251         970         13,211           932         8,567         971         16,313           933         9,928         972         10,555           934         13,428         973         11,667           935         13,719         974         14,229           936         13,525         975         11,404           937         13,844         976         9,649           938         12,984         977         8,844           939         15,578         978         8,844           940         15,828         979         8,845           941         10,546         980         11,641           942         9,380         981         12,207           943         9,380         982         15,085           944         9,380         983         13,884           945         10,933         OUTLOT 35         133,543           946         9,833         OUTLOT 50A         94,560           948         8,250         OUTLOT 51A         174,504           949         8,250         OUTLOT 5                                                           | 928        | 8,250   |             | 8,250    |
| 930         8,250         969         12,154           931         8,251         970         13,211           932         8,567         971         16,313           933         9,928         972         10,555           934         13,428         973         11,667           935         13,719         974         14,229           936         13,525         975         11,404           937         13,844         976         9,649           938         12,984         977         8,844           939         15,578         978         8,844           940         15,828         979         8,845           941         10,546         980         11,641           942         9,380         981         12,207           943         9,380         982         15,085           944         9,380         983         13,884           945         10,933         OUTLOT 35         133,543           946         9,833         OUTLOT 50A         94,560           948         8,250         OUTLOT 51A         174,504           949         8,250         OUTLOT 5                                                           | 929        | 8,250   |             | 13,349   |
| 931         8,251         970         13,211           932         8,567         971         16,313           933         9,928         972         10,555           934         13,428         973         11,667           935         13,719         974         14,229           936         13,525         975         11,404           937         13,844         976         9,649           938         12,984         977         8,844           939         15,578         978         8,844           940         15,828         979         8,845           941         10,546         980         11,641           942         9,380         981         12,207           943         9,380         982         15,085           944         9,380         983         13,884           945         10,933         OUTLOT 35         133,543           946         9,833         OUTLOT 50A         94,560           948         8,250         OUTLOT 51A         174,504           949         8,250         OUTLOT 52         43,205           950         8,250         OU                                                           |            | 8,250   |             | 12,154   |
| 932         8,567         971         16,313           933         9,928         972         10,555           934         13,428         973         11,667           935         13,719         974         14,229           936         13,525         975         11,404           937         13,844         976         9,649           938         12,984         977         8,844           939         15,578         978         8,844           940         15,828         979         8,845           941         10,546         980         11,641           942         9,380         981         12,207           943         9,380         982         15,085           944         9,380         983         13,884           945         10,933         OUTLOT 35         133,543           946         9,833         OUTLOT 50A         94,560           948         8,250         OUTLOT 50A         94,560           949         8,250         OUTLOT 52         43,205           950         8,250         OUTLOT 54         107,171           952         10,243                                                               |            | 8,251   |             | 13,211   |
| 934         13,428         973         11,667           935         13,719         974         14,229           936         13,525         975         11,404           937         13,844         976         9,649           938         12,984         977         8,844           939         15,578         978         8,844           940         15,828         979         8,845           941         10,546         980         11,641           942         9,380         981         12,207           943         9,380         982         15,085           944         9,380         983         13,884           945         10,933         0UTLOT 35         133,543           946         9,833         0UTLOT 48         83,233           947         8,265         0UTLOT 50A         94,560           948         8,250         0UTLOT 51A         174,504           949         8,250         0UTLOT 52         43,205           950         8,250         0UTLOT 54         107,171           952         10,243         0UTLOT 78         86,017           953         9,112                                                  | 932        | 8,567   |             | 16,313   |
| 934         13,428         973         11,667           935         13,719         974         14,229           936         13,525         975         11,404           937         13,844         976         9,649           938         12,984         977         8,844           939         15,578         978         8,844           940         15,828         979         8,845           941         10,546         980         11,641           942         9,380         981         12,207           943         9,380         982         15,085           944         9,380         983         13,884           945         10,933         0UTLOT 35         133,543           946         9,833         0UTLOT 48         83,233           947         8,265         0UTLOT 50A         94,560           948         8,250         0UTLOT 51A         174,504           949         8,250         0UTLOT 52         43,205           950         8,250         0UTLOT 54         107,171           952         10,243         0UTLOT 78         86,017           953         9,112                                                  | 933        | 9,928   |             | 10,555   |
| 935         13,719         974         14,229           936         13,525         975         11,404           937         13,844         976         9,649           938         12,984         977         8,844           939         15,578         978         8,844           940         15,828         979         8,845           941         10,546         980         11,641           942         9,380         981         12,207           943         9,380         982         15,085           944         9,380         983         13,884           945         10,933         OUTLOT 35         133,543           946         9,833         OUTLOT 48         83,233           947         8,265         OUTLOT 50A         94,560           948         8,250         OUTLOT 51A         174,504           949         8,250         OUTLOT 52         43,205           950         8,250         OUTLOT 54         107,171           952         10,243         OUTLOT 78         86,017           953         9,112         OUTLOT 99         906,865                                                                        | 934        | 13,428  |             | 11.667   |
| 936         13,525         975         11,404           937         13,844         976         9,649           938         12,984         977         8,844           939         15,578         978         8,844           940         15,828         979         8,845           941         10,546         980         11,641           942         9,380         981         12,207           943         9,380         982         15,085           944         9,380         983         13,884           945         10,933         OUTLOT 35         133,543           946         9,833         OUTLOT 48         83,233           947         8,265         OUTLOT 50A         94,560           948         8,250         OUTLOT 51A         174,504           949         8,250         OUTLOT 52         43,205           950         8,250         OUTLOT 53         253,625           951         15,300         OUTLOT 54         107,171           952         10,243         OUTLOT 78         86,017           953         9,112         OUTLOT 99         906,865                                                                 |            | 13,719  |             | 14,229   |
| 938         12,984         977         8,844           939         15,578         978         8,844           940         15,828         979         8,845           941         10,546         980         11,641           942         9,380         981         12,207           943         9,380         982         15,085           944         9,380         983         13,884           945         10,933         OUTLOT 35         133,543           946         9,833         OUTLOT 48         83,233           947         8,265         OUTLOT 50A         94,560           948         8,250         OUTLOT 51A         174,504           949         8,250         OUTLOT 52         43,205           950         8,250         OUTLOT 53         253,625           951         15,300         OUTLOT 54         107,171           952         10,243         OUTLOT 78         86,017           953         9,112         OUTLOT 99         906,865                                                                                                                                                                                |            | 13,525  |             | 11,404   |
| 938         12,984         977         8,844           939         15,578         978         8,844           940         15,828         979         8,845           941         10,546         980         11,641           942         9,380         981         12,207           943         9,380         982         15,085           944         9,380         983         13,884           945         10,933         OUTLOT 35         133,543           946         9,833         OUTLOT 48         83,233           947         8,265         OUTLOT 50A         94,560           948         8,250         OUTLOT 51A         174,504           949         8,250         OUTLOT 52         43,205           950         8,250         OUTLOT 53         253,625           951         15,300         OUTLOT 54         107,171           952         10,243         OUTLOT 78         86,017           953         9,112         OUTLOT 99         906,865                                                                                                                                                                                |            | 13,844  |             | 9,649    |
| 939         15,578         978         8,844           940         15,828         979         8,845           941         10,546         980         11,641           942         9,380         981         12,207           943         9,380         982         15,085           944         9,380         983         13,884           945         10,933         OUTLOT 35         133,543           946         9,833         OUTLOT 48         83,233           947         8,265         OUTLOT 50A         94,560           948         8,250         OUTLOT 51A         174,504           949         8,250         OUTLOT 52         43,205           950         8,250         OUTLOT 53         253,625           951         15,300         OUTLOT 54         107,171           952         10,243         OUTLOT 78         86,017           953         9,112         OUTLOT 99         906,865                                                                                                                                                                                                                                       | 938        | 12,984  | 977         | 8,844    |
| 940         15,828         979         8,845           941         10,546         980         11,641           942         9,380         981         12,207           943         9,380         982         15,085           944         9,380         983         13,884           945         10,933         OUTLOT 35         133,543           946         9,833         OUTLOT 48         83,233           947         8,265         OUTLOT 50A         94,560           948         8,250         OUTLOT 51A         174,504           949         8,250         OUTLOT 52         43,205           950         8,250         OUTLOT 53         253,625           951         15,300         OUTLOT 54         107,171           952         10,243         OUTLOT 78         86,017           953         9,112         OUTLOT 99         906,865                                                                                                                                                                                                                                                                                              | 939        | 15,578  | 978         | 8,844    |
| 942     9,380     981     12,207       943     9,380     982     15,085       944     9,380     983     13,884       945     10,933     OUTLOT 35     133,543       946     9,833     OUTLOT 48     83,233       947     8,265     OUTLOT 50A     94,560       948     8,250     OUTLOT 51A     174,504       949     8,250     OUTLOT 52     43,205       950     8,250     OUTLOT 53     253,625       951     15,300     OUTLOT 54     107,171       952     10,243     OUTLOT 78     86,017       953     9,112     OUTLOT 99     906,865                                                                                                                                                                                                                                                                                                                                                                                                                                                                                                                                                                                                         | 940        | 15,828  | 979         | 8,845    |
| 942     9,380     981     12,207       943     9,380     982     15,085       944     9,380     983     13,884       945     10,933     OUTLOT 35     133,543       946     9,833     OUTLOT 48     83,233       947     8,265     OUTLOT 50A     94,560       948     8,250     OUTLOT 51A     174,504       949     8,250     OUTLOT 52     43,205       950     8,250     OUTLOT 53     253,625       951     15,300     OUTLOT 54     107,171       952     10,243     OUTLOT 78     86,017       953     9,112     OUTLOT 99     906,865                                                                                                                                                                                                                                                                                                                                                                                                                                                                                                                                                                                                         | 941        | 10,546  | 980         | 11,641   |
| 945     10,933     OUTLOT 35     133,543       946     9,833     OUTLOT 48     83,233       947     8,265     OUTLOT 50A     94,560       948     8,250     OUTLOT 51A     174,504       949     8,250     OUTLOT 52     43,205       950     8,250     OUTLOT 53     253,625       951     15,300     OUTLOT 54     107,171       952     10,243     OUTLOT 78     86,017       953     9,112     OUTLOT 99     906,865                                                                                                                                                                                                                                                                                                                                                                                                                                                                                                                                                                                                                                                                                                                              | 942        | 9,380   | 981         | 12,207   |
| 945     10,933     OUTLOT 35     133,543       946     9,833     OUTLOT 48     83,233       947     8,265     OUTLOT 50A     94,560       948     8,250     OUTLOT 51A     174,504       949     8,250     OUTLOT 52     43,205       950     8,250     OUTLOT 53     253,625       951     15,300     OUTLOT 54     107,171       952     10,243     OUTLOT 78     86,017       953     9,112     OUTLOT 99     906,865                                                                                                                                                                                                                                                                                                                                                                                                                                                                                                                                                                                                                                                                                                                              | 943        | 9,380   |             | 15,085   |
| 945     10,933     OUTLOT 35     133,543       946     9,833     OUTLOT 48     83,233       947     8,265     OUTLOT 50A     94,560       948     8,250     OUTLOT 51A     174,504       949     8,250     OUTLOT 52     43,205       950     8,250     OUTLOT 53     253,625       951     15,300     OUTLOT 54     107,171       952     10,243     OUTLOT 78     86,017       953     9,112     OUTLOT 99     906,865                                                                                                                                                                                                                                                                                                                                                                                                                                                                                                                                                                                                                                                                                                                              |            | 9,380   |             |          |
| 947     8,265     OUTLOT 50A     94,560       948     8,250     OUTLOT 51A     174,504       949     8,250     OUTLOT 52     43,205       950     8,250     OUTLOT 53     253,625       951     15,300     OUTLOT 54     107,171       952     10,243     OUTLOT 78     86,017       953     9,112     OUTLOT 99     906,865                                                                                                                                                                                                                                                                                                                                                                                                                                                                                                                                                                                                                                                                                                                                                                                                                          | 945        | 10,933  | OUTLOT 35   |          |
| 949     8,250     OUTLOT 52     43,205       950     8,250     OUTLOT 53     253,625       951     15,300     OUTLOT 54     107,171       952     10,243     OUTLOT 78     86,017       953     9,112     OUTLOT 99     906,865                                                                                                                                                                                                                                                                                                                                                                                                                                                                                                                                                                                                                                                                                                                                                                                                                                                                                                                       | 946        | 9,833   |             | 83,233   |
| 949     8,250     OUTLOT 52     43,205       950     8,250     OUTLOT 53     253,625       951     15,300     OUTLOT 54     107,171       952     10,243     OUTLOT 78     86,017       953     9,112     OUTLOT 99     906,865                                                                                                                                                                                                                                                                                                                                                                                                                                                                                                                                                                                                                                                                                                                                                                                                                                                                                                                       |            | 8,265   | OUTLOT 50A  | 94,560   |
| 949     8,250     OUTLOT 52     43,205       950     8,250     OUTLOT 53     253,625       951     15,300     OUTLOT 54     107,171       952     10,243     OUTLOT 78     86,017       953     9,112     OUTLOT 99     906,865                                                                                                                                                                                                                                                                                                                                                                                                                                                                                                                                                                                                                                                                                                                                                                                                                                                                                                                       |            | 8,250   |             | 174,504  |
| 953   9,112   OUTLOT 99   906,865                                                                                                                                                                                                                                                                                                                                                                                                                                                                                                                                                                                                                                                                                                                                                                                                                                                                                                                                                                                                                                                                                                                     |            | 8.250   |             | 43,205   |
| 953   9,112   OUTLOT 99   906,865                                                                                                                                                                                                                                                                                                                                                                                                                                                                                                                                                                                                                                                                                                                                                                                                                                                                                                                                                                                                                                                                                                                     |            | 8,250   |             | 253,625  |
| 953   9,112   OUTLOT 99   906,865                                                                                                                                                                                                                                                                                                                                                                                                                                                                                                                                                                                                                                                                                                                                                                                                                                                                                                                                                                                                                                                                                                                     |            | 15,300  |             | 107,171  |
| 953   9,112   OUTLOT 99   906,865                                                                                                                                                                                                                                                                                                                                                                                                                                                                                                                                                                                                                                                                                                                                                                                                                                                                                                                                                                                                                                                                                                                     | 952        | 10,243  |             | 86,017   |
| 954 8,685                                                                                                                                                                                                                                                                                                                                                                                                                                                                                                                                                                                                                                                                                                                                                                                                                                                                                                                                                                                                                                                                                                                                             |            | 9,112   | OUTLOT 99   | 906,865  |
|                                                                                                                                                                                                                                                                                                                                                                                                                                                                                                                                                                                                                                                                                                                                                                                                                                                                                                                                                                                                                                                                                                                                                       | 954        | 8,685   |             |          |

# FINAL PLAT OF SUBDIVISION PRAIRIE RIDGE NEIGHBORHOOD J

PRINCIPAL MERIDIAN, IN KANE COUNTY, ILLINOIS.

THIS PLAT WAS SUBMITTED TO THE COUNTY RECORDER FOR THE PURPOSES OF RECORDING BY: (ADDRESS) (STATE) (ZIP CODE)