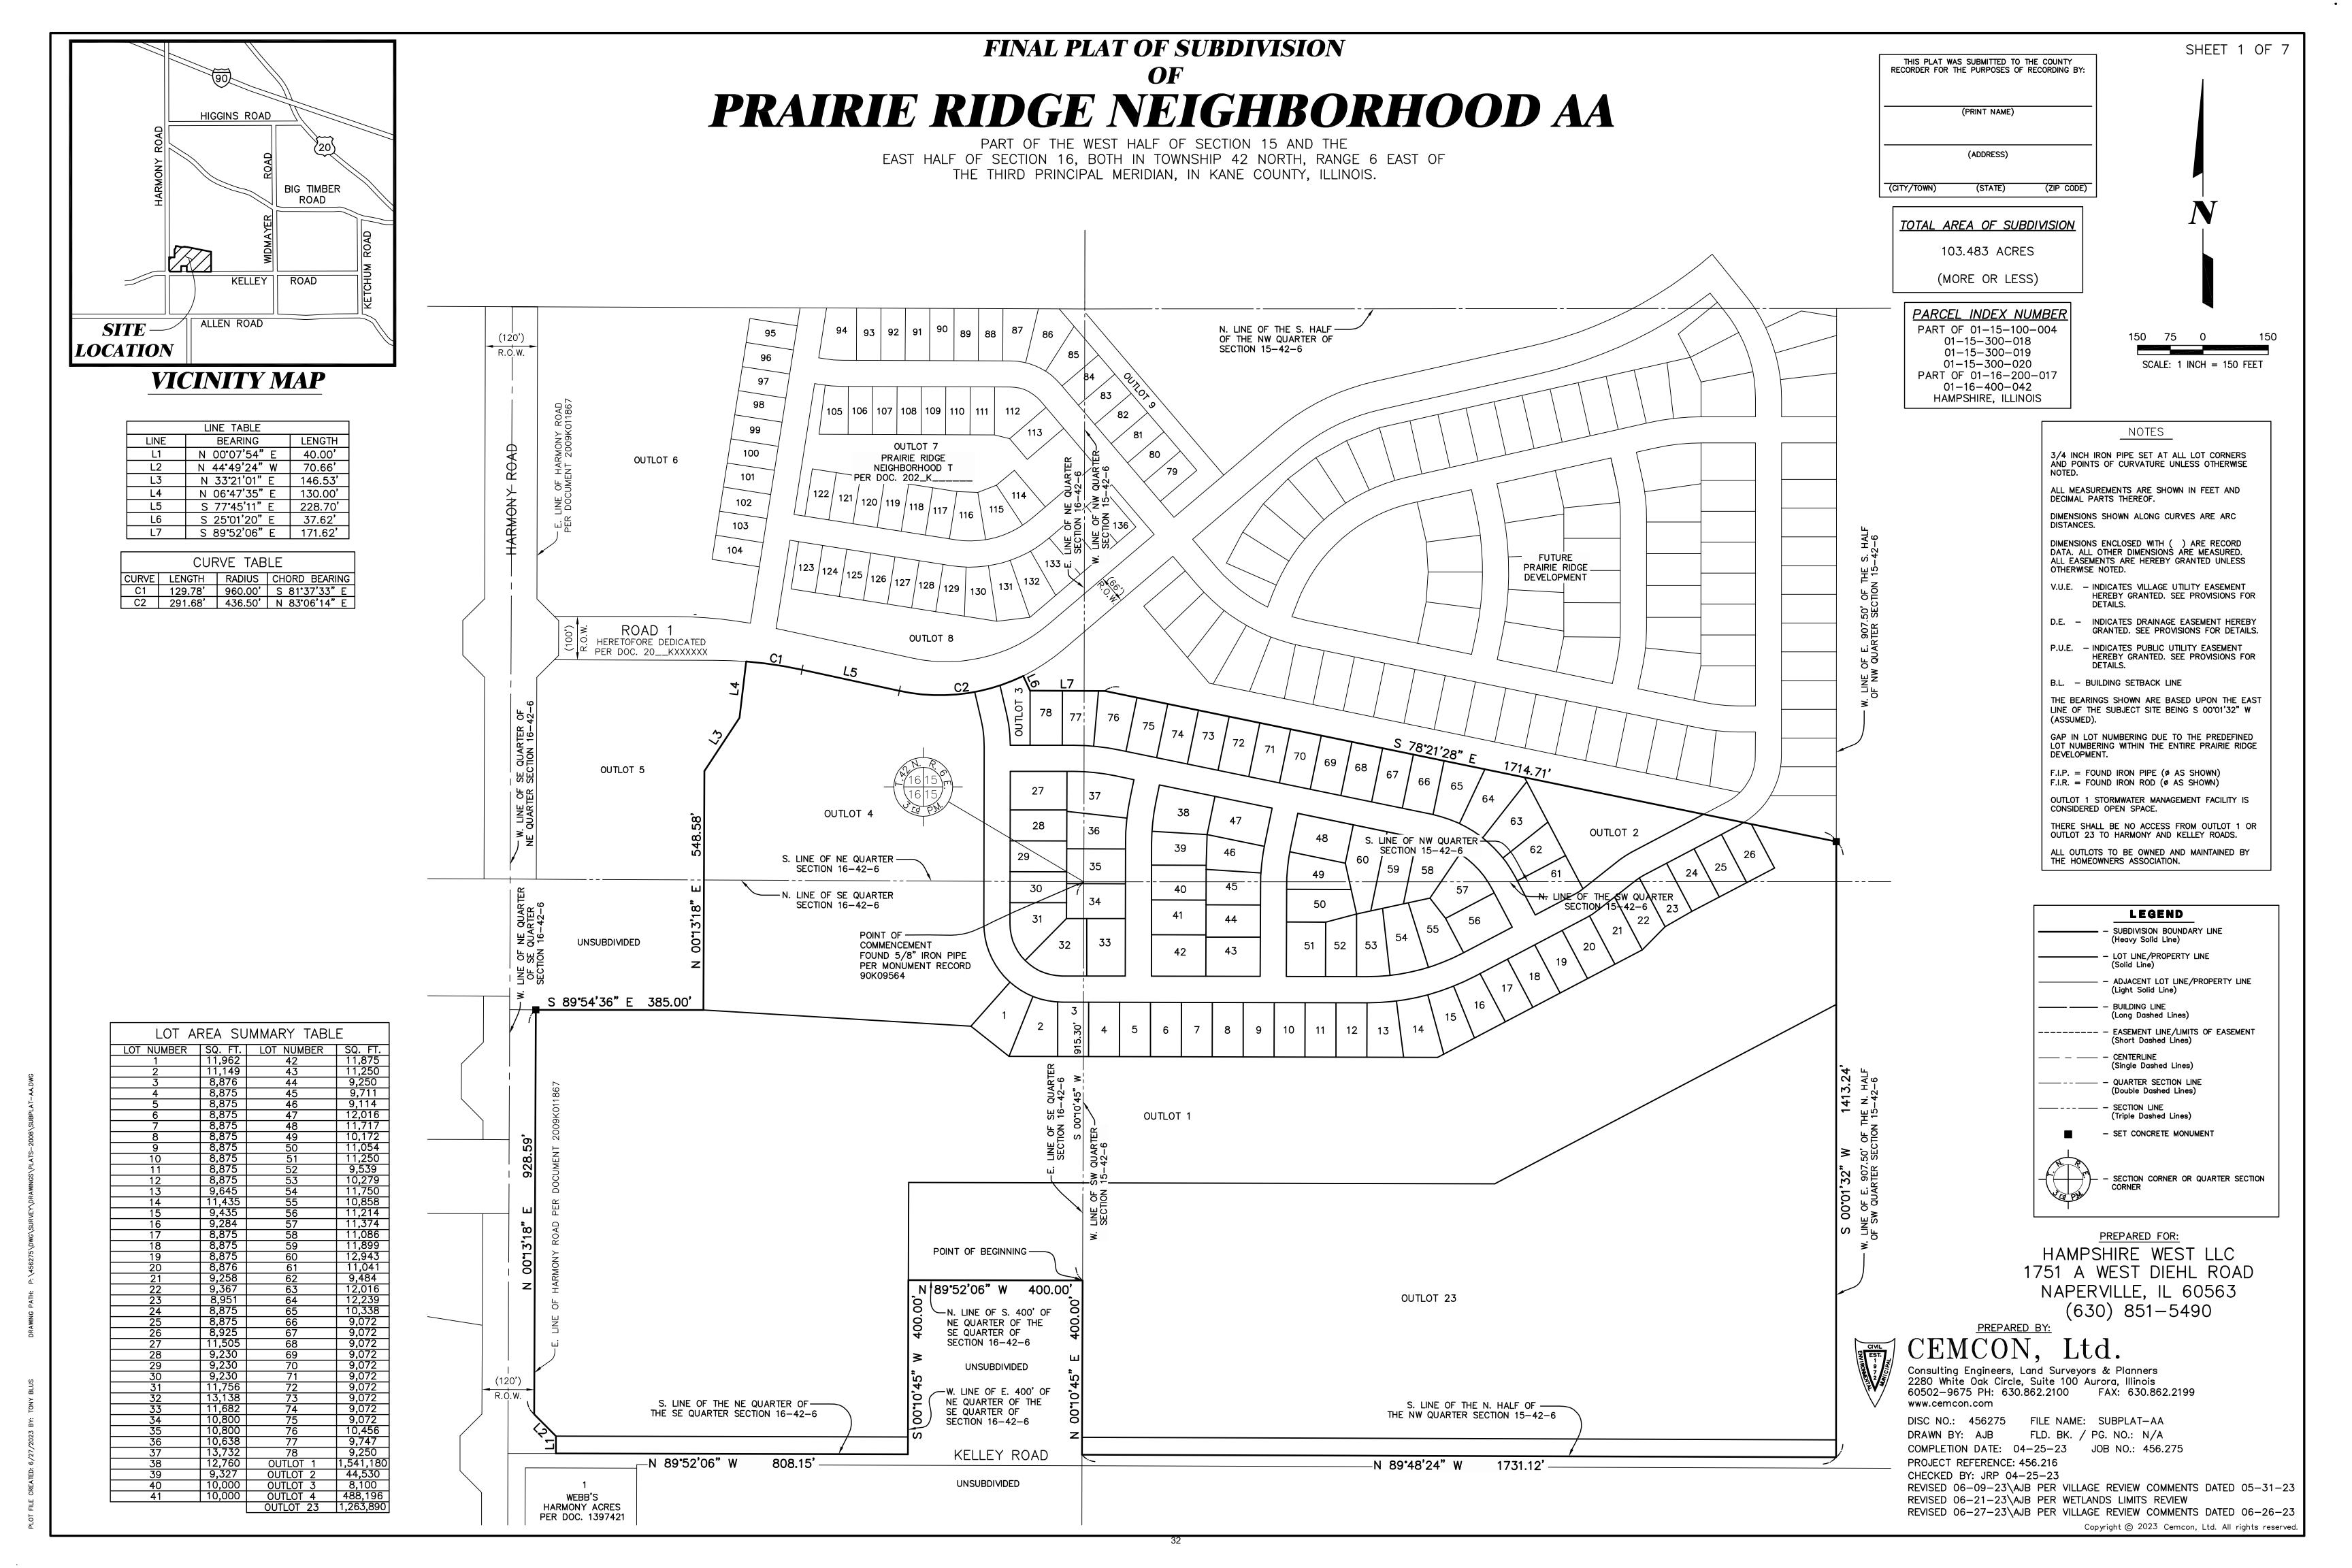

**Analysis:** In conformance with the preliminary development plans, these neighborhoods will include 352 residential units on either side of Harmony Rd. as follows:

- J 131 single-family, 66' wide lots (west side)
- T 58 single-family, 56' wide lots (east side)
- Z 85 single-family, 66' wide lots (east side)
- AA 78 single-family, 71' wide lots (east side)

These development plans also plat a lot designated for a future regional park shown as Outlot 23 south of AA and a future elementary school site shown as Outlot 4 west of AA. Note that D300 has not yet determined if they will build a school on this site.

TOTAL AREA OF SUBDIVISION 67.925 ACRES

(MORE OR LESS)

PARCEL INDEX NUMBER PART OF 01-16-100-003 PART OF 01-16-100-004 PART OF 01-16-200-019 PART OF 01-16-300-014 01-16-400-037 PART OF 01-16-400-039 01-16-400-046 01-16-400-047 HAMPSHIRE, ILLINOIS