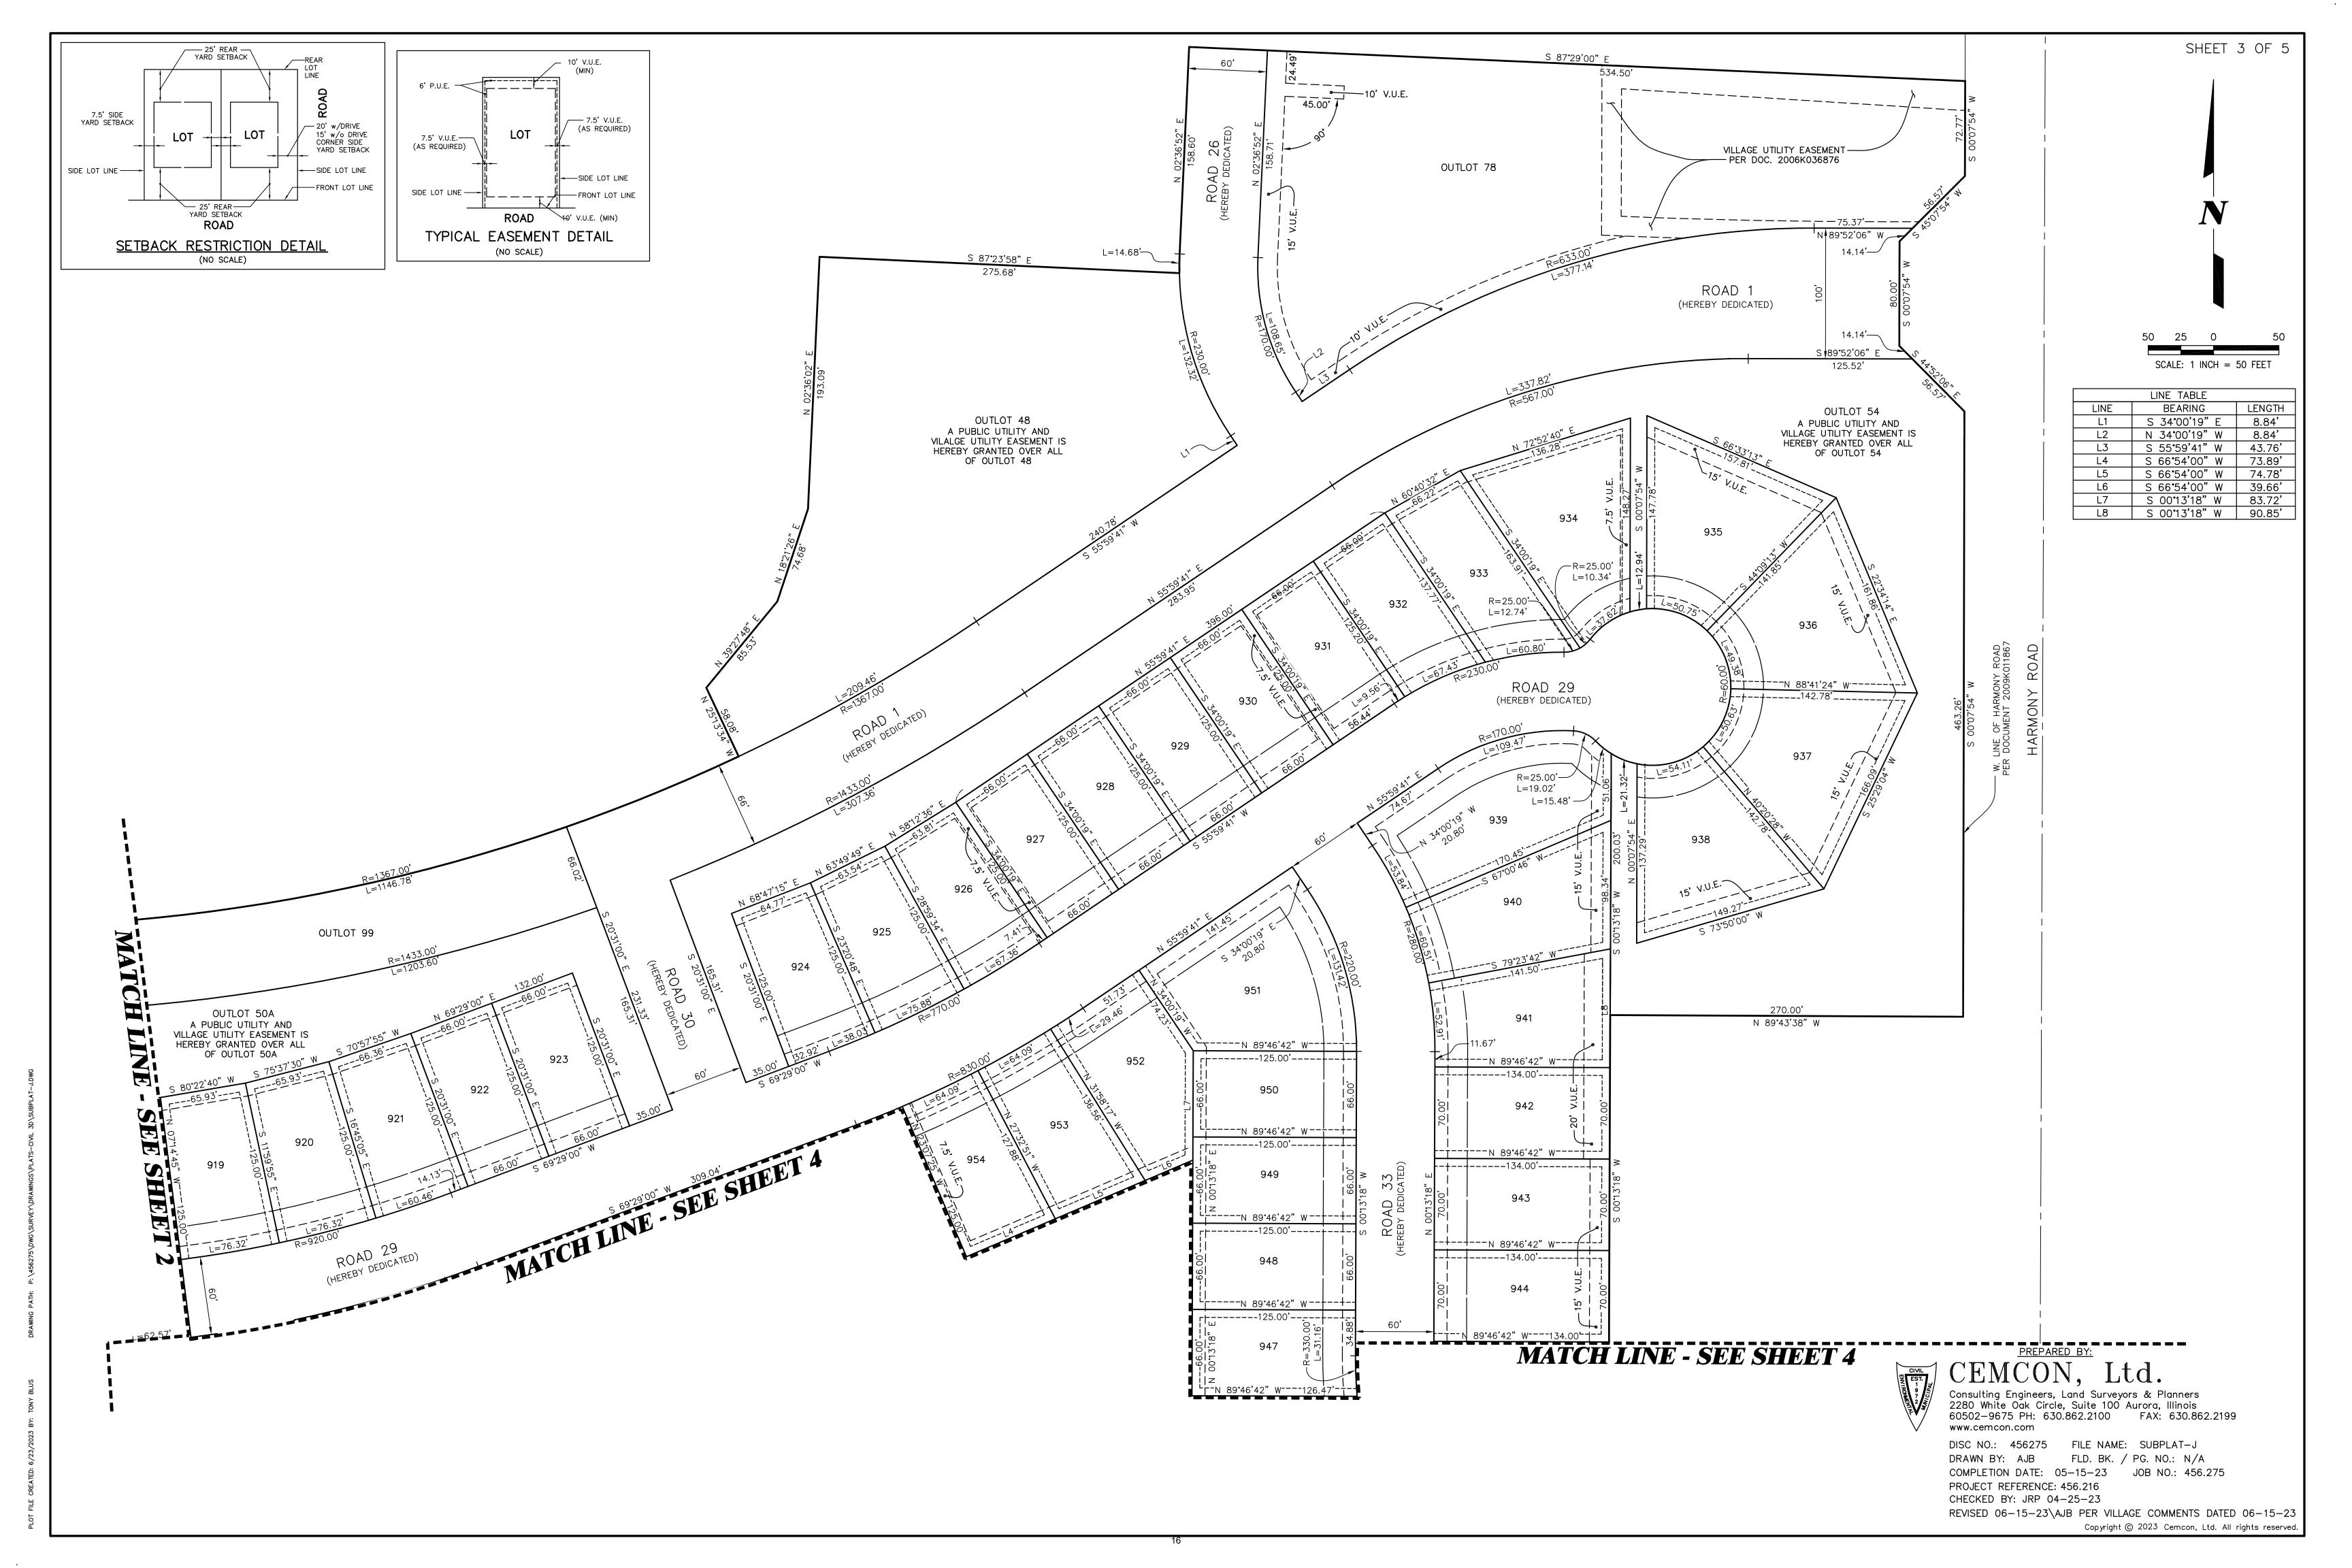

# **VICINITY MAP**

|      | LINE TABLE                                      |            |
|------|-------------------------------------------------|------------|
| LINE | BEARING                                         | LENGTH     |
| L1   | N 25°13'34" W                                   | 58.08'     |
| L2   | N 39°27'48" E                                   | 85.53'     |
| L3   | N 18 <b>°</b> 21'26" E                          | 74.68'     |
| L4   | N 02°36'02" E                                   | 193.09'    |
| L5   | S 87°23'58" E                                   | 275.68     |
| L6   | N 02 <b>°</b> 36'52" E                          | 158.60'    |
| L7   | S 00°07'54" W                                   | 72.77      |
| L8   | S 45°07′54″ W                                   | 70.71      |
| L9   | S 00°07'54" W                                   | 80.00'     |
| L10  | S 44 <b>°</b> 52′06″ E                          | 70.71      |
| L11  | N 89°43′38″ W                                   | 270.00'    |
| L12  | S 00°13'18" W                                   | 269.00'    |
| L13  | S 89°43'38" F                                   | 270.00'    |
| L14  | S 00°13'18" W                                   | 105.60     |
| L15  | S 00°13'18" W<br>S 45°13'18" W<br>S 00°13'18" W | 70.71      |
| L16  | S 00°13'18" W                                   | l 80.00' l |
| L17  | S 44°46'42" E                                   | 70.71      |
| L18  | S 00°13'18" W                                   | 43.78'     |
| L19  | N 89°49'32" W                                   | 221.05'    |
| L20  | S 00°28'28" W                                   | 170.00'    |
| L21  | S 89°49'32" E                                   | 221.80'    |
| L22  | S 00°13'18" W                                   | 306.44     |

| CURVE TABLE |        |         |               |  |  |  |
|-------------|--------|---------|---------------|--|--|--|
|             | COL    | VVL IAD | LL            |  |  |  |
| CURVE       | LENGTH | RADIUS  | CHORD BEARING |  |  |  |
| C1          | 14.68' | 230.00' | N 00°47'08" E |  |  |  |

| LOT NUMBER         SQ. FT.         LOT NUMBER         SQ. FT.           890         12,059         955         11,067           891         12,000         956         8,250           892         11,634         957         9,462           919         8,921         958         9,997           920         8,921         959         9,980           921         8,837         960         9,014           922         8,250         961         8,250           923         8,250         962         8,250           924         8,500         963         9,095           925         8,748         964         9,880           926         8,696         965         10,030           927         8,250         966         10,000           928         8,250         967         8,250           929         8,250         968         13,349           930         8,250         968         13,349           931         8,251         970         13,211           932         8,567         971         16,313           933         9,928         972         10,5                                                                    | LOT AR     | REA SU  | MMARY TABLI | <u> </u> |
|-------------------------------------------------------------------------------------------------------------------------------------------------------------------------------------------------------------------------------------------------------------------------------------------------------------------------------------------------------------------------------------------------------------------------------------------------------------------------------------------------------------------------------------------------------------------------------------------------------------------------------------------------------------------------------------------------------------------------------------------------------------------------------------------------------------------------------------------------------------------------------------------------------------------------------------------------------------------------------------------------------------------------------------------------------------------------------------------------------------------------------------------------------|------------|---------|-------------|----------|
| 890         12,059         955         11,067           891         12,100         956         8,250           892         11,634         957         9,462           919         8,921         958         9,997           920         8,921         959         9,980           921         8,837         960         9,014           922         8,250         961         8,250           923         8,250         962         8,250           924         8,500         963         9,095           925         8,748         964         9,880           926         8,696         965         10,030           927         8,250         966         10,000           928         8,250         968         13,349           930         8,250         968         13,349           931         8,251         970         13,211           932         8,567         971         16,313           933         9,928         972         10,555           934         13,428         973         11,667           935         13,719         974         14,229 </td <td>LOT NUMBER</td> <td>SQ. FT.</td> <td>LOT NUMBER</td> <td>SQ. FT.</td> | LOT NUMBER | SQ. FT. | LOT NUMBER  | SQ. FT.  |
| 919 8,921 958 9,987 920 8,921 959 9,980 921 8,837 960 9,014 922 8,250 961 8,250 923 8,250 962 8,250 924 8,500 963 9,095 925 8,748 964 9,880 926 8,696 965 10,030 927 8,250 966 10,000 928 8,250 967 8,250 929 8,250 968 13,349 930 8,250 969 12,154 931 8,251 970 13,211 932 8,567 971 16,313 933 9,928 972 10,555 934 13,428 973 11,667 935 13,719 974 14,229 936 13,525 975 11,404 937 13,844 976 9,649 938 12,984 977 8,844 940 15,828 979 8,845 941 10,546 980 11,641 942 9,380 981 12,207 943 9,380 981 12,207 943 9,380 981 12,207 943 9,380 981 12,207 944 9,380 983 13,884 945 10,933 OUTLOT 35 133,543 946 9,833 OUTLOT 48 83,233 947 8,265 OUTLOT 50A 94,560 948 8,250 OUTLOT 51A 174,504 949 8,250 OUTLOT 52 43,205 950 8,250 OUTLOT 54 107,171 952 10,243 OUTLOT 78 86,017                                                                                                                                                                                                                                                                                                                                                                | 890        | 12,059  |             | 11,067   |
| 919 8,921 958 9,987 920 8,921 959 9,980 921 8,837 960 9,014 922 8,250 961 8,250 923 8,250 962 8,250 924 8,500 963 9,095 925 8,748 964 9,880 926 8,696 965 10,030 927 8,250 966 10,000 928 8,250 967 8,250 929 8,250 968 13,349 930 8,250 969 12,154 931 8,251 970 13,211 932 8,567 971 16,313 933 9,928 972 10,555 934 13,428 973 11,667 935 13,719 974 14,229 936 13,525 975 11,404 937 13,844 976 9,649 938 12,984 977 8,844 940 15,828 979 8,845 941 10,546 980 11,641 942 9,380 981 12,207 943 9,380 981 12,207 943 9,380 981 12,207 943 9,380 981 12,207 944 9,380 983 13,884 945 10,933 OUTLOT 35 133,543 946 9,833 OUTLOT 48 83,233 947 8,265 OUTLOT 50A 94,560 948 8,250 OUTLOT 51A 174,504 949 8,250 OUTLOT 52 43,205 950 8,250 OUTLOT 54 107,171 952 10,243 OUTLOT 78 86,017                                                                                                                                                                                                                                                                                                                                                                | 891        | 12,100  | 956         | 8,250    |
| 919 8,921 958 9,987 920 8,921 959 9,980 921 8,837 960 9,014 922 8,250 961 8,250 923 8,250 962 8,250 924 8,500 963 9,095 925 8,748 964 9,880 926 8,696 965 10,030 927 8,250 966 10,000 928 8,250 967 8,250 929 8,250 968 13,349 930 8,250 969 12,154 931 8,251 970 13,211 932 8,567 971 16,313 933 9,928 972 10,555 934 13,428 973 11,667 935 13,719 974 14,229 936 13,525 975 11,404 937 13,844 976 9,649 938 12,984 977 8,844 940 15,828 979 8,845 941 10,546 980 11,641 942 9,380 981 12,207 943 9,380 981 12,207 943 9,380 981 12,207 943 9,380 981 12,207 944 9,380 983 13,884 945 10,933 OUTLOT 35 133,543 946 9,833 OUTLOT 48 83,233 947 8,265 OUTLOT 50A 94,560 948 8,250 OUTLOT 51A 174,504 949 8,250 OUTLOT 52 43,205 950 8,250 OUTLOT 54 107,171 952 10,243 OUTLOT 78 86,017                                                                                                                                                                                                                                                                                                                                                                |            | 11,634  |             | 9,462    |
| 920         8,921         959         9,980           921         8,837         960         9,014           922         8,250         961         8,250           923         8,250         962         8,250           924         8,500         963         9,095           925         8,748         964         9,880           926         8,696         965         10,030           927         8,250         966         10,000           928         8,250         967         8,250           929         8,250         968         13,349           930         8,250         969         12,154           931         8,251         970         13,211           932         8,567         971         16,313           933         9,928         972         10,555           934         13,428         973         11,667           935         13,719         974         14,229           936         13,525         975         11,404           937         13,844         976         9,649           938         12,984         977         8,844 </td <td></td> <td>8,921</td> <td></td> <td></td>                              |            | 8,921   |             |          |
| 921         8,837         960         9,014           922         8,250         961         8,250           923         8,250         962         8,250           924         8,500         963         9,095           925         8,748         964         9,880           926         8,696         965         10,030           927         8,250         966         10,000           928         8,250         967         8,250           929         8,250         968         13,349           930         8,250         969         12,154           931         8,251         970         13,211           932         8,567         971         16,313           933         9,928         972         10,555           934         13,428         973         11,667           935         13,719         974         14,229           936         13,525         975         11,404           937         13,844         976         9,649           938         12,984         977         8,844           940         15,828         979         8,244     <                                                                         |            | 8,921   | 959         | 9,980    |
| 923         8,250         962         8,250           924         8,500         963         9,095           925         8,748         964         9,880           926         8,696         965         10,030           927         8,250         966         10,000           928         8,250         967         8,250           929         8,250         968         13,349           930         8,250         969         12,154           931         8,251         970         13,211           932         8,567         971         16,313           933         9,928         972         10,555           934         13,428         973         11,667           935         13,719         974         14,229           936         13,525         975         11,404           937         13,844         976         9,649           938         12,984         977         8,844           940         15,828         979         8,845           941         10,546         980         11,641           942         9,380         981         12,207                                                                            |            | 8,837   |             | 9,014    |
| 923         8,250         962         8,250           924         8,500         963         9,095           925         8,748         964         9,880           926         8,696         965         10,030           927         8,250         966         10,000           928         8,250         967         8,250           929         8,250         968         13,349           930         8,250         969         12,154           931         8,251         970         13,211           932         8,567         971         16,313           933         9,928         972         10,555           934         13,428         973         11,667           935         13,719         974         14,229           936         13,525         975         11,404           937         13,844         976         9,649           938         12,984         977         8,844           940         15,828         979         8,845           941         10,546         980         11,641           942         9,380         981         12,207                                                                            |            | 8,250   |             | 8,250    |
| 924         8,500         963         9,095           925         8,748         964         9,880           926         8,696         965         10,030           927         8,250         966         10,000           928         8,250         967         8,250           929         8,250         969         12,154           931         8,251         970         13,211           932         8,567         971         16,313           933         9,928         972         10,555           934         13,428         973         11,667           935         13,719         974         14,229           936         13,525         975         11,404           937         13,844         976         9,649           938         12,984         977         8,844           940         15,828         979         8,845           941         10,546         980         11,641           942         9,380         981         12,207           943         9,380         982         15,085           944         9,380         983         13,584                                                                           |            | 8,250   |             | 8,250    |
| 925         8,748         964         9,880           926         8,696         965         10,030           927         8,250         966         10,000           928         8,250         967         8,250           929         8,250         968         13,349           930         8,250         969         12,154           931         8,251         970         13,211           932         8,567         971         16,313           933         9,928         972         10,555           934         13,428         973         11,667           935         13,719         974         14,229           936         13,525         975         11,404           937         13,844         976         9,649           938         12,984         977         8,844           940         15,828         979         8,845           941         10,546         980         11,641           942         9,380         981         12,207           943         9,380         982         15,085           944         9,380         983         13,884                                                                          |            | 8,500   |             |          |
| 926         8,696         965         10,030           927         8,250         966         10,000           928         8,250         967         8,250           929         8,250         968         13,349           930         8,250         969         12,154           931         8,251         970         13,211           932         8,567         971         16,313           933         9,928         972         10,555           934         13,428         973         11,667           935         13,719         974         14,229           936         13,525         975         11,404           937         13,844         976         9,649           938         12,984         977         8,844           940         15,828         979         8,845           941         10,546         980         11,641           942         9,380         981         12,207           943         9,380         982         15,085           944         9,380         983         13,884           945         10,933         OUTLOT 35         133,                                                                    |            |         |             | 9,880    |
| 927         8,250         966         10,000           928         8,250         967         8,250           929         8,250         968         13,349           930         8,250         969         12,154           931         8,251         970         13,211           932         8,567         971         16,313           933         9,928         972         10,555           934         13,428         973         11,667           935         13,719         974         14,229           936         13,525         975         11,404           937         13,844         976         9,649           938         12,984         977         8,844           940         15,828         979         8,845           941         10,546         980         11,641           942         9,380         981         12,207           943         9,380         982         15,085           944         9,380         983         13,584           945         10,933         OUTLOT 35         133,543           946         9,833         OUTLOT 50A                                                                         |            | 8,696   |             | 10,030   |
| 928         8,250         967         8,250           929         8,250         968         13,349           930         8,250         969         12,154           931         8,251         970         13,211           932         8,567         971         16,313           933         9,928         972         10,555           934         13,428         973         11,667           935         13,719         974         14,229           936         13,525         975         11,404           937         13,844         976         9,649           938         12,984         977         8,844           939         15,578         978         8,844           940         15,828         979         8,845           941         10,546         980         11,641           942         9,380         981         12,207           943         9,380         982         15,085           944         9,380         983         13,884           945         10,933         OUTLOT 35         133,543           946         9,833         OUTLOT 50A                                                                         | 927        | 8,250   |             | 10,000   |
| 930         8,250         969         12,154           931         8,251         970         13,211           932         8,567         971         16,313           933         9,928         972         10,555           934         13,428         973         11,667           935         13,719         974         14,229           936         13,525         975         11,404           937         13,844         976         9,649           938         12,984         977         8,844           939         15,578         978         8,844           940         15,828         979         8,845           941         10,546         980         11,641           942         9,380         981         12,207           943         9,380         982         15,085           944         9,380         983         13,884           945         10,933         OUTLOT 35         133,543           946         9,833         OUTLOT 50A         94,560           948         8,250         OUTLOT 51A         174,504           949         8,250         OUTLOT 5                                                           | 928        | 8,250   |             | 8,250    |
| 930         8,250         969         12,154           931         8,251         970         13,211           932         8,567         971         16,313           933         9,928         972         10,555           934         13,428         973         11,667           935         13,719         974         14,229           936         13,525         975         11,404           937         13,844         976         9,649           938         12,984         977         8,844           939         15,578         978         8,844           940         15,828         979         8,845           941         10,546         980         11,641           942         9,380         981         12,207           943         9,380         982         15,085           944         9,380         983         13,884           945         10,933         OUTLOT 35         133,543           946         9,833         OUTLOT 50A         94,560           948         8,250         OUTLOT 51A         174,504           949         8,250         OUTLOT 5                                                           | 929        | 8,250   |             | 13,349   |
| 931         8,251         970         13,211           932         8,567         971         16,313           933         9,928         972         10,555           934         13,428         973         11,667           935         13,719         974         14,229           936         13,525         975         11,404           937         13,844         976         9,649           938         12,984         977         8,844           939         15,578         978         8,844           940         15,828         979         8,845           941         10,546         980         11,641           942         9,380         981         12,207           943         9,380         982         15,085           944         9,380         983         13,884           945         10,933         OUTLOT 35         133,543           946         9,833         OUTLOT 50A         94,560           948         8,250         OUTLOT 51A         174,504           949         8,250         OUTLOT 52         43,205           950         8,250         OU                                                           |            | 8,250   |             | 12,154   |
| 932         8,567         971         16,313           933         9,928         972         10,555           934         13,428         973         11,667           935         13,719         974         14,229           936         13,525         975         11,404           937         13,844         976         9,649           938         12,984         977         8,844           939         15,578         978         8,844           940         15,828         979         8,845           941         10,546         980         11,641           942         9,380         981         12,207           943         9,380         982         15,085           944         9,380         983         13,884           945         10,933         OUTLOT 35         133,543           946         9,833         OUTLOT 50A         94,560           948         8,250         OUTLOT 50A         94,560           949         8,250         OUTLOT 52         43,205           950         8,250         OUTLOT 54         107,171           952         10,243                                                               |            | 8,251   |             | 13,211   |
| 934         13,428         973         11,667           935         13,719         974         14,229           936         13,525         975         11,404           937         13,844         976         9,649           938         12,984         977         8,844           939         15,578         978         8,844           940         15,828         979         8,845           941         10,546         980         11,641           942         9,380         981         12,207           943         9,380         982         15,085           944         9,380         983         13,884           945         10,933         0UTLOT 35         133,543           946         9,833         0UTLOT 48         83,233           947         8,265         0UTLOT 50A         94,560           948         8,250         0UTLOT 51A         174,504           949         8,250         0UTLOT 52         43,205           950         8,250         0UTLOT 54         107,171           952         10,243         0UTLOT 78         86,017           953         9,112                                                  | 932        | 8,567   |             | 16,313   |
| 934         13,428         973         11,667           935         13,719         974         14,229           936         13,525         975         11,404           937         13,844         976         9,649           938         12,984         977         8,844           939         15,578         978         8,844           940         15,828         979         8,845           941         10,546         980         11,641           942         9,380         981         12,207           943         9,380         982         15,085           944         9,380         983         13,884           945         10,933         0UTLOT 35         133,543           946         9,833         0UTLOT 48         83,233           947         8,265         0UTLOT 50A         94,560           948         8,250         0UTLOT 51A         174,504           949         8,250         0UTLOT 52         43,205           950         8,250         0UTLOT 54         107,171           952         10,243         0UTLOT 78         86,017           953         9,112                                                  | 933        | 9,928   |             | 10,555   |
| 935         13,719         974         14,229           936         13,525         975         11,404           937         13,844         976         9,649           938         12,984         977         8,844           939         15,578         978         8,844           940         15,828         979         8,845           941         10,546         980         11,641           942         9,380         981         12,207           943         9,380         982         15,085           944         9,380         983         13,884           945         10,933         OUTLOT 35         133,543           946         9,833         OUTLOT 48         83,233           947         8,265         OUTLOT 50A         94,560           948         8,250         OUTLOT 51A         174,504           949         8,250         OUTLOT 52         43,205           950         8,250         OUTLOT 54         107,171           952         10,243         OUTLOT 78         86,017           953         9,112         OUTLOT 99         906,865                                                                        | 934        | 13,428  |             | 11.667   |
| 936         13,525         975         11,404           937         13,844         976         9,649           938         12,984         977         8,844           939         15,578         978         8,844           940         15,828         979         8,845           941         10,546         980         11,641           942         9,380         981         12,207           943         9,380         982         15,085           944         9,380         983         13,884           945         10,933         OUTLOT 35         133,543           946         9,833         OUTLOT 48         83,233           947         8,265         OUTLOT 50A         94,560           948         8,250         OUTLOT 51A         174,504           949         8,250         OUTLOT 52         43,205           950         8,250         OUTLOT 53         253,625           951         15,300         OUTLOT 54         107,171           952         10,243         OUTLOT 78         86,017           953         9,112         OUTLOT 99         906,865                                                                 |            | 13,719  |             | 14,229   |
| 938         12,984         977         8,844           939         15,578         978         8,844           940         15,828         979         8,845           941         10,546         980         11,641           942         9,380         981         12,207           943         9,380         982         15,085           944         9,380         983         13,884           945         10,933         OUTLOT 35         133,543           946         9,833         OUTLOT 48         83,233           947         8,265         OUTLOT 50A         94,560           948         8,250         OUTLOT 51A         174,504           949         8,250         OUTLOT 52         43,205           950         8,250         OUTLOT 53         253,625           951         15,300         OUTLOT 54         107,171           952         10,243         OUTLOT 78         86,017           953         9,112         OUTLOT 99         906,865                                                                                                                                                                                |            | 13,525  |             | 11,404   |
| 938         12,984         977         8,844           939         15,578         978         8,844           940         15,828         979         8,845           941         10,546         980         11,641           942         9,380         981         12,207           943         9,380         982         15,085           944         9,380         983         13,884           945         10,933         OUTLOT 35         133,543           946         9,833         OUTLOT 48         83,233           947         8,265         OUTLOT 50A         94,560           948         8,250         OUTLOT 51A         174,504           949         8,250         OUTLOT 52         43,205           950         8,250         OUTLOT 53         253,625           951         15,300         OUTLOT 54         107,171           952         10,243         OUTLOT 78         86,017           953         9,112         OUTLOT 99         906,865                                                                                                                                                                                |            | 13,844  |             | 9,649    |
| 939         15,578         978         8,844           940         15,828         979         8,845           941         10,546         980         11,641           942         9,380         981         12,207           943         9,380         982         15,085           944         9,380         983         13,884           945         10,933         OUTLOT 35         133,543           946         9,833         OUTLOT 48         83,233           947         8,265         OUTLOT 50A         94,560           948         8,250         OUTLOT 51A         174,504           949         8,250         OUTLOT 52         43,205           950         8,250         OUTLOT 53         253,625           951         15,300         OUTLOT 54         107,171           952         10,243         OUTLOT 78         86,017           953         9,112         OUTLOT 99         906,865                                                                                                                                                                                                                                       | 938        | 12,984  | 977         | 8,844    |
| 940         15,828         979         8,845           941         10,546         980         11,641           942         9,380         981         12,207           943         9,380         982         15,085           944         9,380         983         13,884           945         10,933         OUTLOT 35         133,543           946         9,833         OUTLOT 48         83,233           947         8,265         OUTLOT 50A         94,560           948         8,250         OUTLOT 51A         174,504           949         8,250         OUTLOT 52         43,205           950         8,250         OUTLOT 53         253,625           951         15,300         OUTLOT 54         107,171           952         10,243         OUTLOT 78         86,017           953         9,112         OUTLOT 99         906,865                                                                                                                                                                                                                                                                                              | 939        | 15,578  | 978         | 8,844    |
| 942     9,380     981     12,207       943     9,380     982     15,085       944     9,380     983     13,884       945     10,933     OUTLOT 35     133,543       946     9,833     OUTLOT 48     83,233       947     8,265     OUTLOT 50A     94,560       948     8,250     OUTLOT 51A     174,504       949     8,250     OUTLOT 52     43,205       950     8,250     OUTLOT 53     253,625       951     15,300     OUTLOT 54     107,171       952     10,243     OUTLOT 78     86,017       953     9,112     OUTLOT 99     906,865                                                                                                                                                                                                                                                                                                                                                                                                                                                                                                                                                                                                         | 940        | 15,828  | 979         | 8,845    |
| 942     9,380     981     12,207       943     9,380     982     15,085       944     9,380     983     13,884       945     10,933     OUTLOT 35     133,543       946     9,833     OUTLOT 48     83,233       947     8,265     OUTLOT 50A     94,560       948     8,250     OUTLOT 51A     174,504       949     8,250     OUTLOT 52     43,205       950     8,250     OUTLOT 53     253,625       951     15,300     OUTLOT 54     107,171       952     10,243     OUTLOT 78     86,017       953     9,112     OUTLOT 99     906,865                                                                                                                                                                                                                                                                                                                                                                                                                                                                                                                                                                                                         | 941        | 10,546  | 980         | 11,641   |
| 945     10,933     OUTLOT 35     133,543       946     9,833     OUTLOT 48     83,233       947     8,265     OUTLOT 50A     94,560       948     8,250     OUTLOT 51A     174,504       949     8,250     OUTLOT 52     43,205       950     8,250     OUTLOT 53     253,625       951     15,300     OUTLOT 54     107,171       952     10,243     OUTLOT 78     86,017       953     9,112     OUTLOT 99     906,865                                                                                                                                                                                                                                                                                                                                                                                                                                                                                                                                                                                                                                                                                                                              | 942        | 9,380   | 981         | 12,207   |
| 945     10,933     OUTLOT 35     133,543       946     9,833     OUTLOT 48     83,233       947     8,265     OUTLOT 50A     94,560       948     8,250     OUTLOT 51A     174,504       949     8,250     OUTLOT 52     43,205       950     8,250     OUTLOT 53     253,625       951     15,300     OUTLOT 54     107,171       952     10,243     OUTLOT 78     86,017       953     9,112     OUTLOT 99     906,865                                                                                                                                                                                                                                                                                                                                                                                                                                                                                                                                                                                                                                                                                                                              | 943        | 9,380   |             | 15,085   |
| 945     10,933     OUTLOT 35     133,543       946     9,833     OUTLOT 48     83,233       947     8,265     OUTLOT 50A     94,560       948     8,250     OUTLOT 51A     174,504       949     8,250     OUTLOT 52     43,205       950     8,250     OUTLOT 53     253,625       951     15,300     OUTLOT 54     107,171       952     10,243     OUTLOT 78     86,017       953     9,112     OUTLOT 99     906,865                                                                                                                                                                                                                                                                                                                                                                                                                                                                                                                                                                                                                                                                                                                              |            | 9,380   |             |          |
| 947     8,265     OUTLOT 50A     94,560       948     8,250     OUTLOT 51A     174,504       949     8,250     OUTLOT 52     43,205       950     8,250     OUTLOT 53     253,625       951     15,300     OUTLOT 54     107,171       952     10,243     OUTLOT 78     86,017       953     9,112     OUTLOT 99     906,865                                                                                                                                                                                                                                                                                                                                                                                                                                                                                                                                                                                                                                                                                                                                                                                                                          | 945        | 10,933  | OUTLOT 35   |          |
| 949     8,250     OUTLOT 52     43,205       950     8,250     OUTLOT 53     253,625       951     15,300     OUTLOT 54     107,171       952     10,243     OUTLOT 78     86,017       953     9,112     OUTLOT 99     906,865                                                                                                                                                                                                                                                                                                                                                                                                                                                                                                                                                                                                                                                                                                                                                                                                                                                                                                                       | 946        | 9,833   |             | 83,233   |
| 949     8,250     OUTLOT 52     43,205       950     8,250     OUTLOT 53     253,625       951     15,300     OUTLOT 54     107,171       952     10,243     OUTLOT 78     86,017       953     9,112     OUTLOT 99     906,865                                                                                                                                                                                                                                                                                                                                                                                                                                                                                                                                                                                                                                                                                                                                                                                                                                                                                                                       |            | 8,265   | OUTLOT 50A  | 94,560   |
| 949     8,250     OUTLOT 52     43,205       950     8,250     OUTLOT 53     253,625       951     15,300     OUTLOT 54     107,171       952     10,243     OUTLOT 78     86,017       953     9,112     OUTLOT 99     906,865                                                                                                                                                                                                                                                                                                                                                                                                                                                                                                                                                                                                                                                                                                                                                                                                                                                                                                                       |            | 8,250   |             | 174,504  |
| 953   9,112   OUTLOT 99   906,865                                                                                                                                                                                                                                                                                                                                                                                                                                                                                                                                                                                                                                                                                                                                                                                                                                                                                                                                                                                                                                                                                                                     |            | 8.250   |             | 43,205   |
| 953   9,112   OUTLOT 99   906,865                                                                                                                                                                                                                                                                                                                                                                                                                                                                                                                                                                                                                                                                                                                                                                                                                                                                                                                                                                                                                                                                                                                     |            | 8,250   |             | 253,625  |
| 953   9,112   OUTLOT 99   906,865                                                                                                                                                                                                                                                                                                                                                                                                                                                                                                                                                                                                                                                                                                                                                                                                                                                                                                                                                                                                                                                                                                                     |            | 15,300  |             | 107,171  |
| 953   9,112   OUTLOT 99   906,865                                                                                                                                                                                                                                                                                                                                                                                                                                                                                                                                                                                                                                                                                                                                                                                                                                                                                                                                                                                                                                                                                                                     | 952        | 10,243  |             | 86,017   |
| 954 8,685                                                                                                                                                                                                                                                                                                                                                                                                                                                                                                                                                                                                                                                                                                                                                                                                                                                                                                                                                                                                                                                                                                                                             |            | 9,112   | OUTLOT 99   | 906,865  |
|                                                                                                                                                                                                                                                                                                                                                                                                                                                                                                                                                                                                                                                                                                                                                                                                                                                                                                                                                                                                                                                                                                                                                       | 954        | 8,685   |             |          |