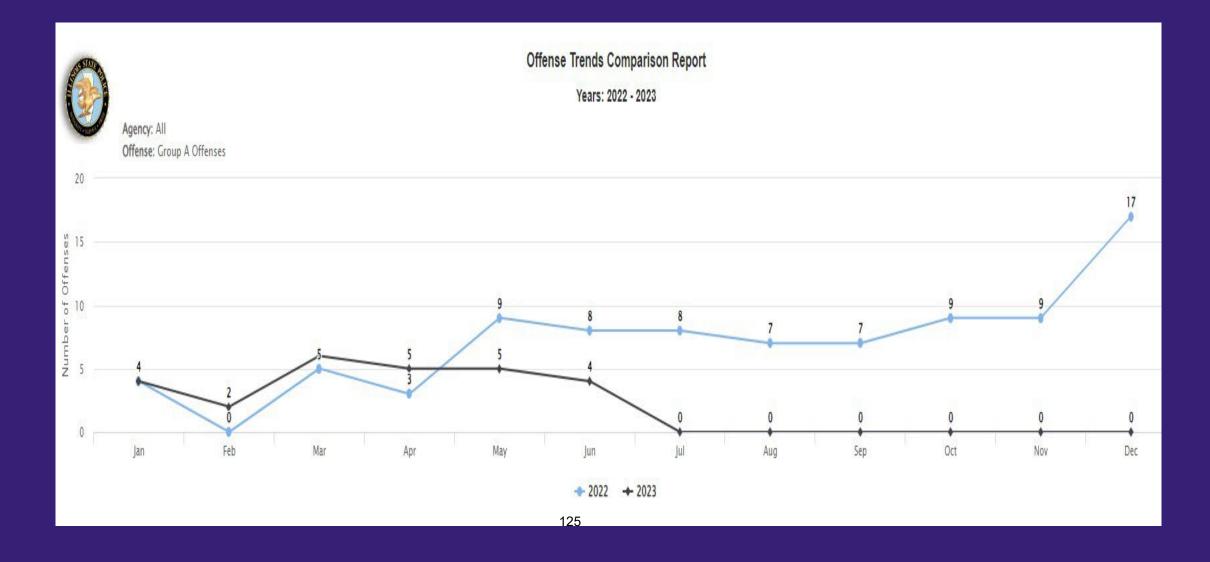

|         |  |  |
|                                                        | Month    | Month   | % Change  | YTD    |                 |         |  |  |
| # Traffic Stops                                        | 184      | 159     | -13.6%    | 1044   |                 |         |  |  |
| # Traffic Tickets                                      | 100      | 94      | -6.0%     |        |                 |         |  |  |
| # Field Interview                                      | 0        | 0       | 0.0%      |        |                 |         |  |  |
| # Parking Tickets                                      | 3        | 0 13    | 23-100.0% |        |                 |         |  |  |

# YTD CALLS FOR SERVICE - 5 YEAR COMPARISON





# OFFENSE TRENDS COMPARISON 2022-2023





# GROUP A OFFENSES - CRIMES AGAINST PERSONS

Crimes Against Persons Total

| Offense                                     | Reported<br>in 2023 | Reported<br>in 2022 | Percent<br>Change | Offenses<br>Cleared | Percent<br>Cleared | Percent Of<br>Category | Rate Per<br>100,000* |
|---------------------------------------------|---------------------|---------------------|-------------------|---------------------|--------------------|------------------------|----------------------|
| Murder                                      | 0                   | 0                   | NA.               | 0                   | 0.00%              | 0.00%                  | 0.00                 |
| Negligent Manslaughter                      | 0                   | 0                   | NA                | 0