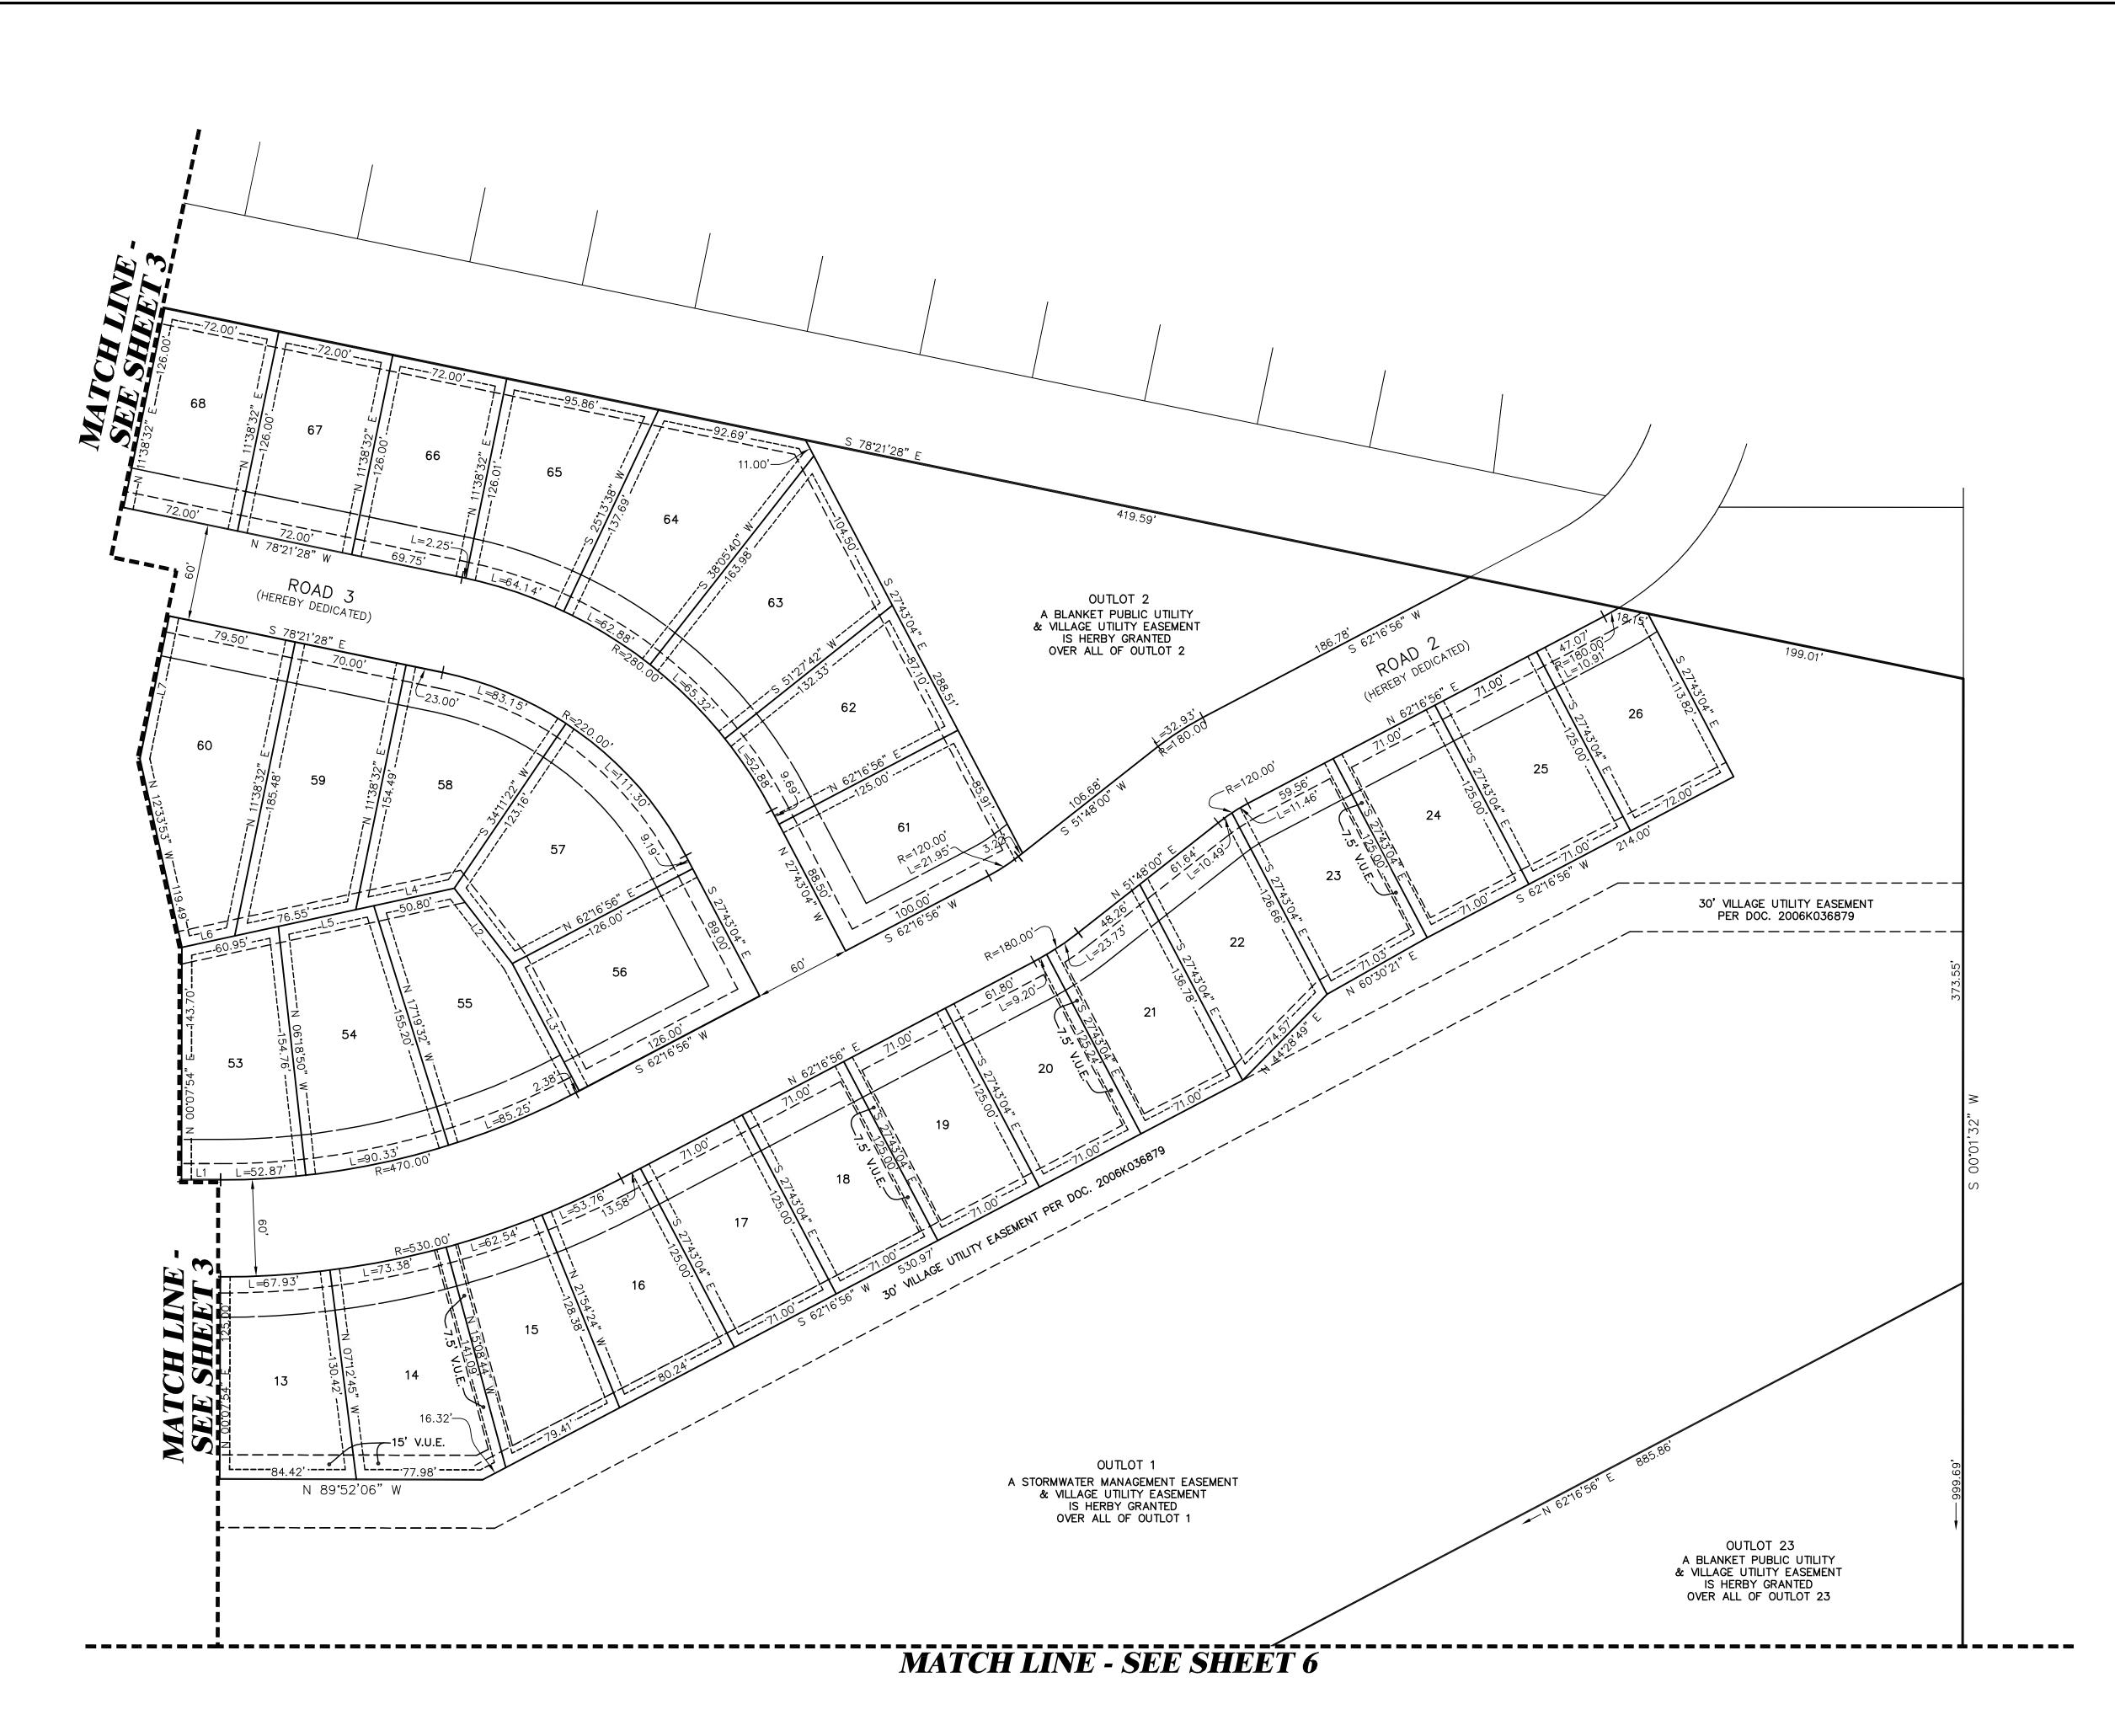

**Analysis:** In conformance with the preliminary development plans, these neighborhoods will include 352 residential units on either side of Harmony Rd. as follows:

- J 131 single-family, 66' wide lots (west side)
- T 58 single-family, 56' wide lots (east side)
- Z 85 single-family, 66' wide lots (east side)
- AA 78 single-family, 71' wide lots (east side)

These development plans also plat a lot designated for a future regional park shown as Outlot 23 south of AA and a future elementary school site shown as Outlot 4 west of AA. Note that D300 has not yet determined if they will build a school on this site.

Submittals for the final plats and associated engineering plans for J, T, Z, and AA have been reviewed by EEI, and they are in compliance with the Village's requirements except for some outstanding comments for neighborhood J that Crown will address immediately. Links to the engineering plans are provided below (note that these are links to large files that may take several seconds to load):

GAP IN LOT NUMBERING DUE TO THE PREDEFINED LOT NUMBERING WITHIN THE ENTIRE PRAIRIE RIDGE DEVELOPMENT.

F.I.P. = FOUND IRON PIPE (Ø AS SHOWN) F.I.R. = FOUND IRON ROD (Ø AS SHOWN)

ALL OUTLOTS TO BE OWNED AND MAINTAINED BY THE HOMEOWNERS ASSOCIATION.