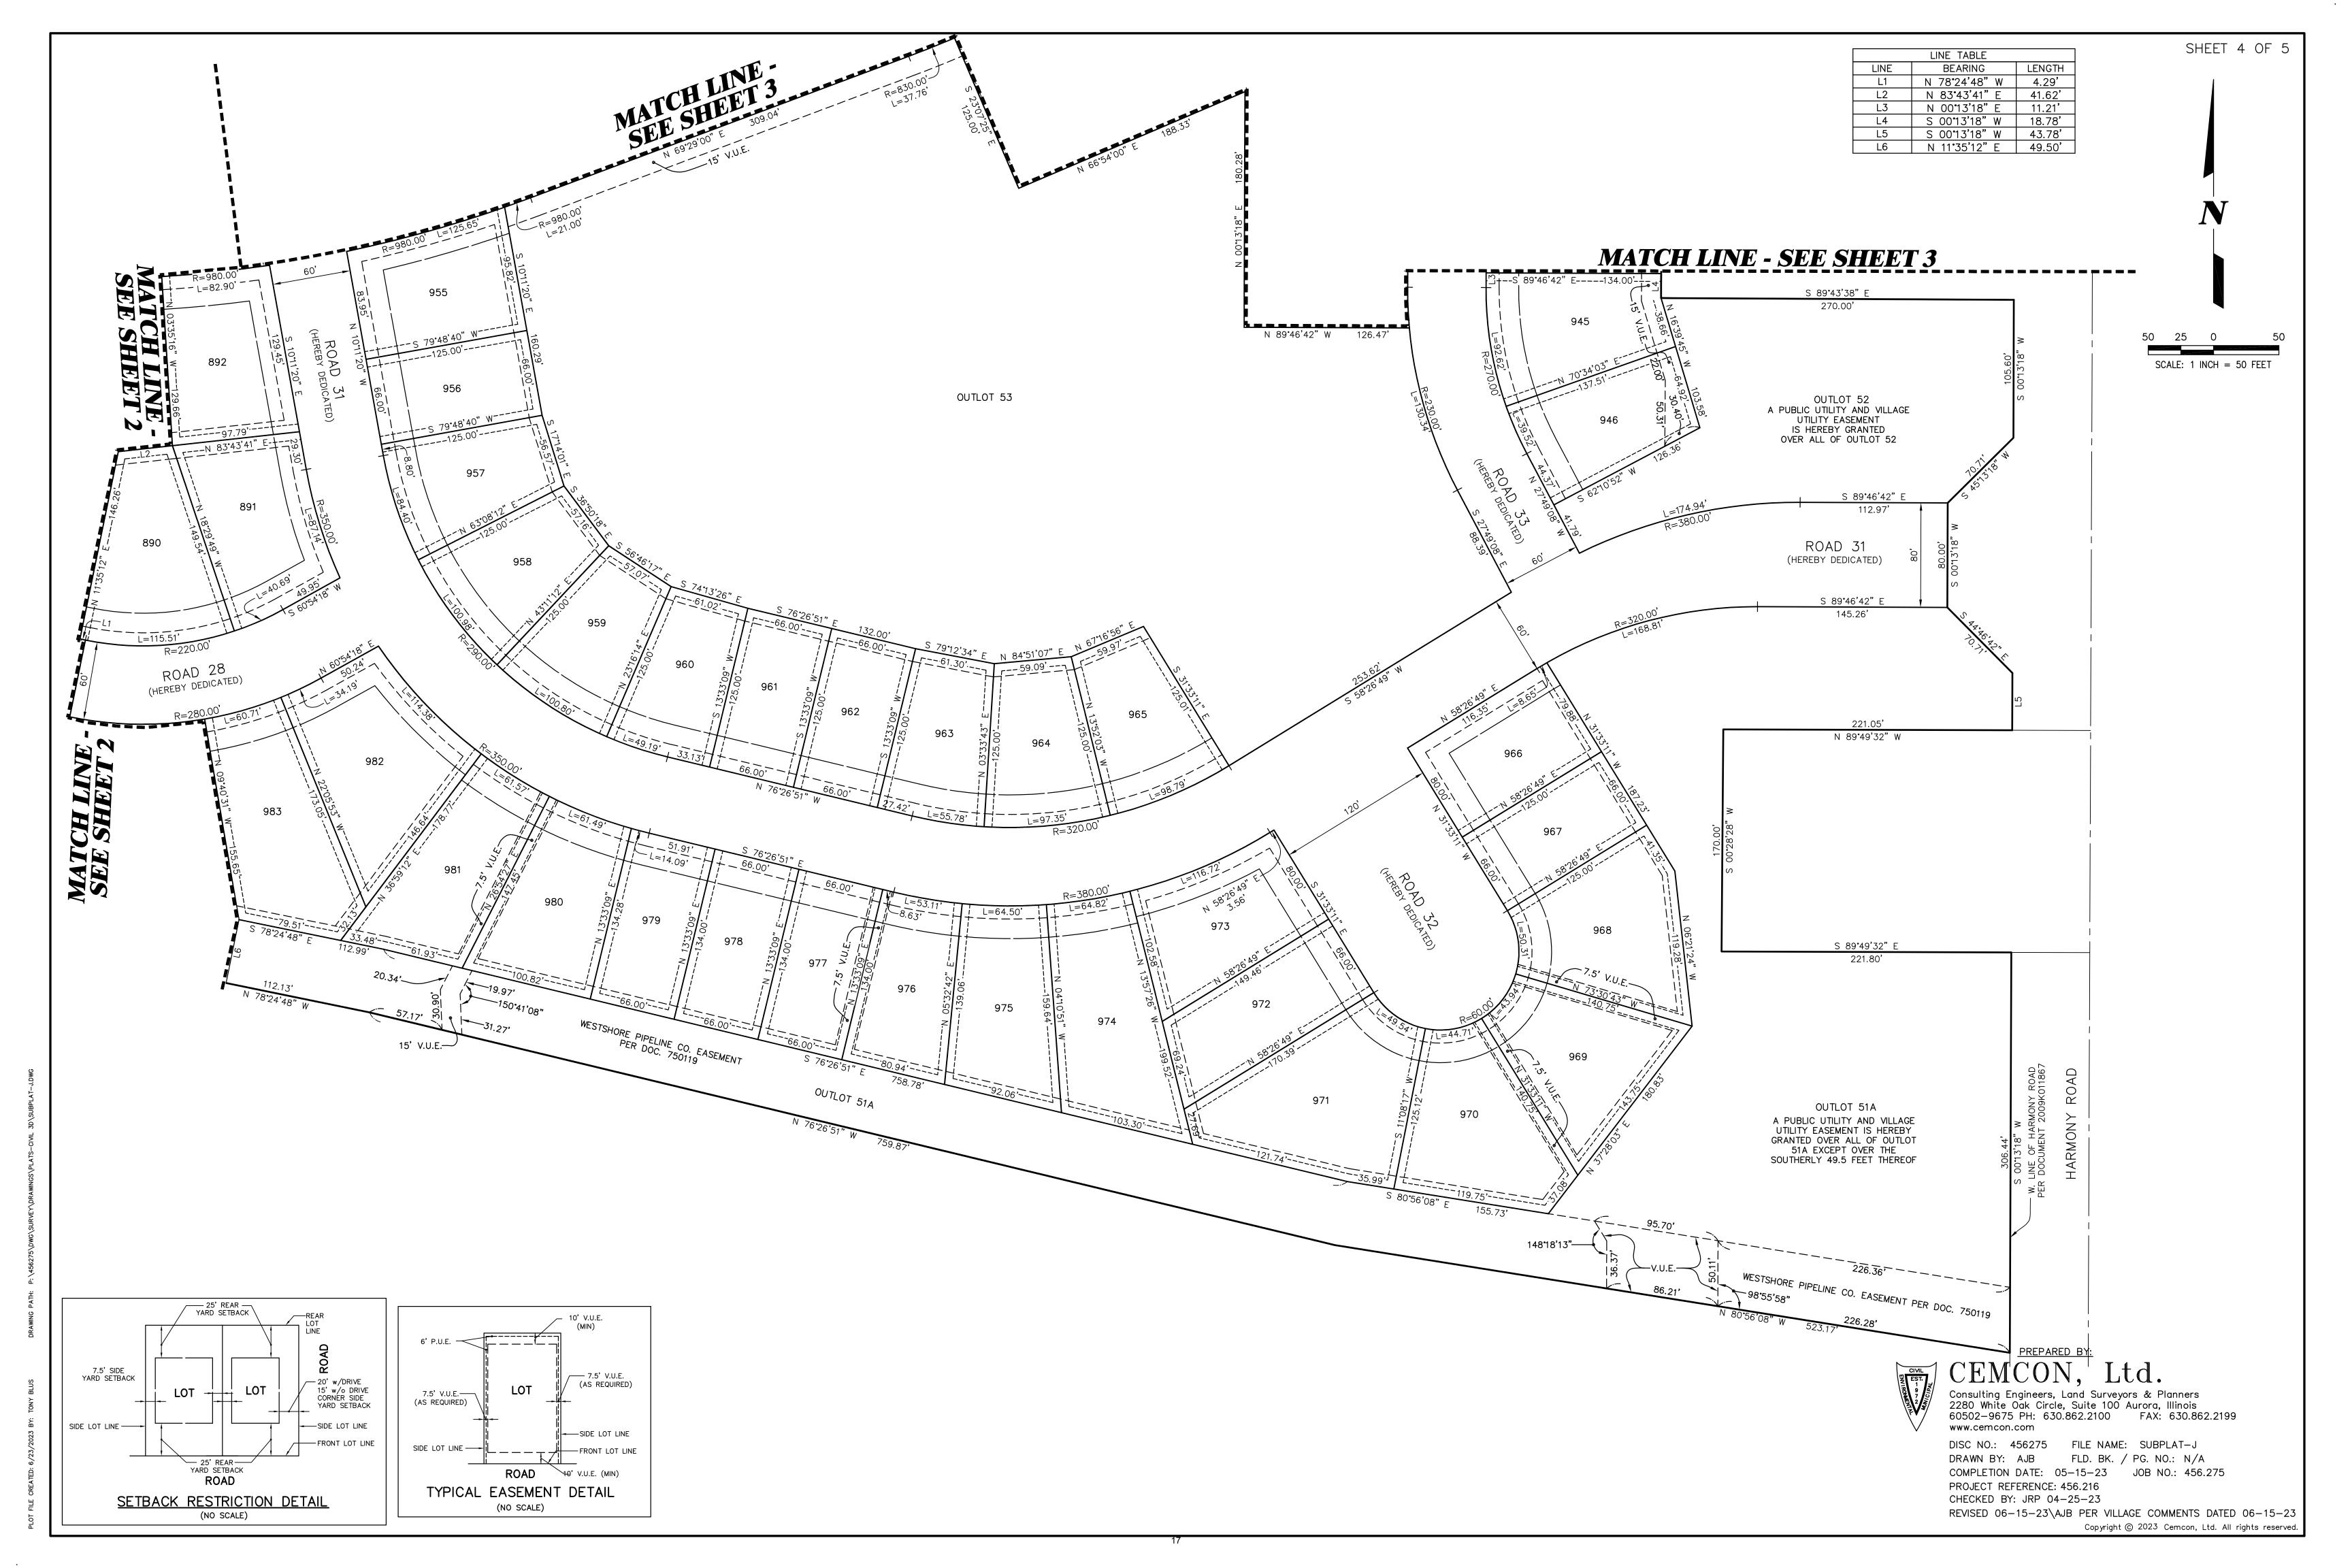

**Analysis:** In conformance with the preliminary development plans, these neighborhoods will include 352 residential units on either side of Harmony Rd. as follows:

- J 131 single-family, 66' wide lots (west side)
- T 58 single-family, 56' wide lots (east side)
- Z 85 single-family, 66' wide lots (east side)
- AA 78 single-family, 71' wide lots (east side)

These development plans also plat a lot designated for a future regional park shown as Outlot 23 south of AA and a future elementary school site shown as Outlot 4 west of AA. Note that D300 has not yet determined if they will build a school on this site.

Submittals for the final plats and associated engineering plans for J, T, Z, and AA have been reviewed by EEI, and they are in compliance with the Village's requirements except for some outstanding comments for neighborhood J that Crown will address immediately. Links to the engineering plans are provided below (note that these are links to large files that may take several seconds to load):

| LOT NUMBER         SQ. FT.         LOT NUMBER         SQ. FT.           890         12,059         955         11,067           891         12,000         956         8,250           892         11,634         957         9,462           919         8,921         958         9,997           920         8,921         959         9,980           921         8,837         960         9,014           922         8,250         961         8,250           923         8,250         962         8,250           924         8,500         963         9,095           925         8,748         964         9,880           926         8,696         965         10,030           927         8,250         966         10,000           928         8,250         967         8,250           929         8,250         968         13,349           930         8,250         968         13,349           931         8,251         970         13,211           932         8,567         971         16,313           933         9,928         972         10,5                                                                    | LOT AR     | REA SU  | MMARY TABLI | <u> </u> |
|-------------------------------------------------------------------------------------------------------------------------------------------------------------------------------------------------------------------------------------------------------------------------------------------------------------------------------------------------------------------------------------------------------------------------------------------------------------------------------------------------------------------------------------------------------------------------------------------------------------------------------------------------------------------------------------------------------------------------------------------------------------------------------------------------------------------------------------------------------------------------------------------------------------------------------------------------------------------------------------------------------------------------------------------------------------------------------------------------------------------------------------------------------|------------|---------|-------------|----------|
| 890         12,059         955         11,067           891         12,100         956         8,250           892         11,634         957         9,462           919         8,921         958         9,997           920         8,921         959         9,980           921         8,837         960         9,014           922         8,250         961         8,250           923         8,250         962         8,250           924         8,500         963         9,095           925         8,748         964         9,880           926         8,696         965         10,030           927         8,250         966         10,000           928         8,250         968         13,349           930         8,250         968         13,349           931         8,251         970         13,211           932         8,567         971         16,313           933         9,928         972         10,555           934         13,428         973         11,667           935         13,719         974         14,229 </td <td>LOT NUMBER</td> <td>SQ. FT.</td> <td>LOT NUMBER</td> <td>SQ. FT.</td> | LOT NUMBER | SQ. FT. | LOT NUMBER  | SQ. FT.  |
| 919 8,921 958 9,987 920 8,921 959 9,980 921 8,837 960 9,014 922 8,250 961 8,250 923 8,250 962 8,250 924 8,500 963 9,095 925 8,748 964 9,880 926 8,696 965 10,030 927 8,250 966 10,000 928 8,250 967 8,250 929 8,250 968 13,349 930 8,250 969 12,154 931 8,251 970 13,211 932 8,567 971 16,313 933 9,928 972 10,555 934 13,428 973 11,667 935 13,719 974 14,229 936 13,525 975 11,404 937 13,844 976 9,649 938 12,984 977 8,844 940 15,828 979 8,845 941 10,546 980 11,641 942 9,380 981 12,207 943 9,380 981 12,207 943 9,380 981 12,207 943 9,380 981 12,207 944 9,380 983 13,884 945 10,933 OUTLOT 35 133,543 946 9,833 OUTLOT 48 83,233 947 8,265 OUTLOT 50A 94,560 948 8,250 OUTLOT 51A 174,504 949 8,250 OUTLOT 52 43,205 950 8,250 OUTLOT 54 107,171 952 10,243 OUTLOT 78 86,017                                                                                                                                                                                                                                                                                                                                                                | 890        | 12,059  |             | 11,067   |
| 919 8,921 958 9,987 920 8,921 959 9,980 921 8,837 960 9,014 922 8,250 961 8,250 923 8,250 962 8,250 924 8,500 963 9,095 925 8,748 964 9,880 926 8,696 965 10,030 927 8,250 966 10,000 928 8,250 967 8,250 929 8,250 968 13,349 930 8,250 969 12,154 931 8,251 970 13,211 932 8,567 971 16,313 933 9,928 972 10,555 934 13,428 973 11,667 935 13,719 974 14,229 936 13,525 975 11,404 937 13,844 976 9,649 938 12,984 977 8,844 940 15,828 979 8,845 941 10,546 980 11,641 942 9,380 981 12,207 943 9,380 981 12,207 943 9,380 981 12,207 943 9,380 981 12,207 944 9,380 983 13,884 945 10,933 OUTLOT 35 133,543 946 9,833 OUTLOT 48 83,233 947 8,265 OUTLOT 50A 94,560 948 8,250 OUTLOT 51A 174,504 949 8,250 OUTLOT 52 43,205 950 8,250 OUTLOT 54 107,171 952 10,243 OUTLOT 78 86,017                                                                                                                                                                                                                                                                                                                                                                | 891        | 12,100  | 956         | 8,250    |
| 919 8,921 958 9,987 920 8,921 959 9,980 921 8,837 960 9,014 922 8,250 961 8,250 923 8,250 962 8,250 924 8,500 963 9,095 925 8,748 964 9,880 926 8,696 965 10,030 927 8,250 966 10,000 928 8,250 967 8,250 929 8,250 968 13,349 930 8,250 969 12,154 931 8,251 970 13,211 932 8,567 971 16,313 933 9,928 972 10,555 934 13,428 973 11,667 935 13,719 974 14,229 936 13,525 975 11,404 937 13,844 976 9,649 938 12,984 977 8,844 940 15,828 979 8,845 941 10,546 980 11,641 942 9,380 981 12,207 943 9,380 981 12,207 943 9,380 981 12,207 943 9,380 981 12,207 944 9,380 983 13,884 945 10,933 OUTLOT 35 133,543 946 9,833 OUTLOT 48 83,233 947 8,265 OUTLOT 50A 94,560 948 8,250 OUTLOT 51A 174,504 949 8,250 OUTLOT 52 43,205 950 8,250 OUTLOT 54 107,171 952 10,243 OUTLOT 78 86,017                                                                                                                                                                                                                                                                                                                                                                |            | 11,634  |             | 9,462    |
| 920         8,921         959         9,980           921         8,837         960         9,014           922         8,250         961         8,250           923         8,250         962         8,250           924         8,500         963         9,095           925         8,748         964         9,880           926         8,696         965         10,030           927         8,250         966         10,000           928         8,250         967         8,250           929         8,250         968         13,349           930         8,250         969         12,154           931         8,251         970         13,211           932         8,567         971         16,313           933         9,928         972         10,555           934         13,428         973         11,667           935         13,719         974         14,229           936         13,525         975         11,404           937         13,844         976         9,649           938         12,984         977         8,844 </td <td></td> <td>8,921</td> <td></td> <td></td>                              |            | 8,921   |             |          |
| 921         8,837         960         9,014           922         8,250         961         8,250           923         8,250         962         8,250           924         8,500         963         9,095           925         8,748         964         9,880           926         8,696         965         10,030           927         8,250         966         10,000           928         8,250         967         8,250           929         8,250         968         13,349           930         8,250         969         12,154           931         8,251         970         13,211           932         8,567         971         16,313           933         9,928         972         10,555           934         13,428         973         11,667           935         13,719         974         14,229           936         13,525         975         11,404           937         13,844         976         9,649           938         12,984         977         8,844           940         15,828         979         8,244     <                                                                         |            | 8,921   | 959         | 9,980    |
| 923         8,250         962         8,250           924         8,500         963         9,095           925         8,748         964         9,880           926         8,696         965         10,030           927         8,250         966         10,000           928         8,250         967         8,250           929         8,250         968         13,349           930         8,250         969         12,154           931         8,251         970         13,211           932         8,567         971         16,313           933         9,928         972         10,555           934         13,428         973         11,667           935         13,719         974         14,229           936         13,525         975         11,404           937         13,844         976         9,649           938         12,984         977         8,844           940         15,828         979         8,845           941         10,546         980         11,641           942         9,380         981         12,207                                                                            |            | 8,837   |             | 9,014    |
| 923         8,250         962         8,250           924         8,500         963         9,095           925         8,748         964         9,880           926         8,696         965         10,030           927         8,250         966         10,000           928         8,250         967         8,250           929         8,250         968         13,349           930         8,250         969         12,154           931         8,251         970         13,211           932         8,567         971         16,313           933         9,928         972         10,555           934         13,428         973         11,667           935         13,719         974         14,229           936         13,525         975         11,404           937         13,844         976         9,649           938         12,984         977         8,844           940         15,828         979         8,845           941         10,546         980         11,641           942         9,380         981         12,207                                                                            |            | 8,250   |             | 8,250    |
| 924         8,500         963         9,095           925         8,748         964         9,880           926         8,696         965         10,030           927         8,250         966         10,000           928         8,250         967         8,250           929         8,250         969         12,154           931         8,251         970         13,211           932         8,567         971         16,313           933         9,928         972         10,555           934         13,428         973         11,667           935         13,719         974         14,229           936         13,525         975         11,404           937         13,844         976         9,649           938         12,984         977         8,844           940         15,828         979         8,845           941         10,546         980         11,641           942         9,380         981         12,207           943         9,380         982         15,085           944         9,380         983         13,584                                                                           |            | 8,250   |             | 8,250    |
| 925         8,748         964         9,880           926         8,696         965         10,030           927         8,250         966         10,000           928         8,250         967         8,250           929         8,250         968         13,349           930         8,250         969         12,154           931         8,251         970         13,211           932         8,567         971         16,313           933         9,928         972         10,555           934         13,428         973         11,667           935         13,719         974         14,229           936         13,525         975         11,404           937         13,844         976         9,649           938         12,984         977         8,844           940         15,828         979         8,845           941         10,546         980         11,641           942         9,380         981         12,207           943         9,380         982         15,085           944         9,380         983         13,884                                                                          |            | 8,500   |             |          |
| 926         8,696         965         10,030           927         8,250         966         10,000           928         8,250         967         8,250           929         8,250         968         13,349           930         8,250         969         12,154           931         8,251         970         13,211           932         8,567         971         16,313           933         9,928         972         10,555           934         13,428         973         11,667           935         13,719         974         14,229           936         13,525         975         11,404           937         13,844         976         9,649           938         12,984         977         8,844           940         15,828         979         8,845           941         10,546         980         11,641           942         9,380         981         12,207           943         9,380         982         15,085           944         9,380         983         13,884           945         10,933         OUTLOT 35         133,                                                                    |            |         |             | 9,880    |
| 927         8,250         966         10,000           928         8,250         967         8,250           929         8,250         968         13,349           930         8,250         969         12,154           931         8,251         970         13,211           932         8,567         971         16,313           933         9,928         972         10,555           934         13,428         973         11,667           935         13,719         974         14,229           936         13,525         975         11,404           937         13,844         976         9,649           938         12,984         977         8,844           940         15,828         979         8,845           941         10,546         980         11,641           942         9,380         981         12,207           943         9,380         982         15,085           944         9,380         983         13,584           945         10,933         OUTLOT 35         133,543           946         9,833         OUTLOT 50A                                                                         |            | 8,696   |             | 10,030   |
| 928         8,250         967         8,250           929         8,250         968         13,349           930         8,250         969         12,154           931         8,251         970         13,211           932         8,567         971         16,313           933         9,928         972         10,555           934         13,428         973         11,667           935         13,719         974         14,229           936         13,525         975         11,404           937         13,844         976         9,649           938         12,984         977         8,844           939         15,578         978         8,844           940         15,828         979         8,845           941         10,546         980         11,641           942         9,380         981         12,207           943         9,380         982         15,085           944         9,380         983         13,884           945         10,933         OUTLOT 35         133,543           946         9,833         OUTLOT 50A                                                                         | 927        | 8,250   |             | 10,000   |
| 930         8,250         969         12,154           931         8,251         970         13,211           932         8,567         971         16,313           933         9,928         972         10,555           934         13,428         973         11,667           935         13,719         974         14,229           936         13,525         975         11,404           937         13,844         976         9,649           938         12,984         977         8,844           939         15,578         978         8,844           940         15,828         979         8,845           941         10,546         980         11,641           942         9,380         981         12,207           943         9,380         982         15,085           944         9,380         983         13,884           945         10,933         OUTLOT 35         133,543           946         9,833         OUTLOT 50A         94,560           948         8,250         OUTLOT 51A         174,504           949         8,250         OUTLOT 5                                                           | 928        | 8,250   |             | 8,250    |
| 930         8,250         969         12,154           931         8,251         970         13,211           932         8,567         971         16,313           933         9,928         972         10,555           934         13,428         973         11,667           935         13,719         974         14,229           936         13,525         975         11,404           937         13,844         976         9,649           938         12,984         977         8,844           939         15,578         978         8,844           940         15,828         979         8,845           941         10,546         980         11,641           942         9,380         981         12,207           943         9,380         982         15,085           944         9,380         983         13,884           945         10,933         OUTLOT 35         133,543           946         9,833         OUTLOT 50A         94,560           948         8,250         OUTLOT 51A         174,504           949         8,250         OUTLOT 5                                                           | 929        | 8,250   |             | 13,349   |
| 931         8,251         970         13,211           932         8,567         971         16,313           933         9,928         972         10,555           934         13,428         973         11,667           935         13,719         974         14,229           936         13,525         975         11,404           937         13,844         976         9,649           938         12,984         977         8,844           939         15,578         978         8,844           940         15,828         979         8,845           941         10,546         980         11,641           942         9,380         981         12,207           943         9,380         982         15,085           944         9,380         983         13,884           945         10,933         OUTLOT 35         133,543           946         9,833         OUTLOT 50A         94,560           948         8,250         OUTLOT 51A         174,504           949         8,250         OUTLOT 52         43,205           950         8,250         OU                                                           |            | 8,250   |             | 12,154   |
| 932         8,567         971         16,313           933         9,928         972         10,555           934         13,428         973         11,667           935         13,719         974         14,229           936         13,525         975         11,404           937         13,844         976         9,649           938         12,984         977         8,844           939         15,578         978         8,844           940         15,828         979         8,845           941         10,546         980         11,641           942         9,380         981         12,207           943         9,380         982         15,085           944         9,380         983         13,884           945         10,933         OUTLOT 35         133,543           946         9,833         OUTLOT 50A         94,560           948         8,250         OUTLOT 50A         94,560           949         8,250         OUTLOT 52         43,205           950         8,250         OUTLOT 54         107,171           952         10,243                                                               |            | 8,251   |             | 13,211   |
| 934         13,428         973         11,667           935         13,719         974         14,229           936         13,525         975         11,404           937         13,844         976         9,649           938         12,984         977         8,844           939         15,578         978         8,844           940         15,828         979         8,845           941         10,546         980         11,641           942         9,380         981         12,207           943         9,380         982         15,085           944         9,380         983         13,884           945         10,933         0UTLOT 35         133,543           946         9,833         0UTLOT 48         83,233           947         8,265         0UTLOT 50A         94,560           948         8,250         0UTLOT 51A         174,504           949         8,250         0UTLOT 52         43,205           950         8,250         0UTLOT 54         107,171           952         10,243         0UTLOT 78         86,017           953         9,112                                                  | 932        | 8,567   |             | 16,313   |
| 934         13,428         973         11,667           935         13,719         974         14,229           936         13,525         975         11,404           937         13,844         976         9,649           938         12,984         977         8,844           939         15,578         978         8,844           940         15,828         979         8,845           941         10,546         980         11,641           942         9,380         981         12,207           943         9,380         982         15,085           944         9,380         983         13,884           945         10,933         0UTLOT 35         133,543           946         9,833         0UTLOT 48         83,233           947         8,265         0UTLOT 50A         94,560           948         8,250         0UTLOT 51A         174,504           949         8,250         0UTLOT 52         43,205           950         8,250         0UTLOT 54         107,171           952         10,243         0UTLOT 78         86,017           953         9,112                                                  | 933        | 9,928   |             | 10,555   |
| 935         13,719         974         14,229           936         13,525         975         11,404           937         13,844         976         9,649           938         12,984         977         8,844           939         15,578         978         8,844           940         15,828         979         8,845           941         10,546         980         11,641           942         9,380         981         12,207           943         9,380         982         15,085           944         9,380         983         13,884           945         10,933         OUTLOT 35         133,543           946         9,833         OUTLOT 48         83,233           947         8,265         OUTLOT 50A         94,560           948         8,250         OUTLOT 51A         174,504           949         8,250         OUTLOT 52         43,205           950         8,250         OUTLOT 54         107,171           952         10,243         OUTLOT 78         86,017           953         9,112         OUTLOT 99         906,865                                                                        | 934        | 13,428  |             | 11.667   |
| 936         13,525         975         11,404           937         13,844         976         9,649           938         12,984         977         8,844           939         15,578         978         8,844           940         15,828         979         8,845           941         10,546         980         11,641           942         9,380         981         12,207           943         9,380         982         15,085           944         9,380         983         13,884           945         10,933         OUTLOT 35         133,543           946         9,833         OUTLOT 48         83,233           947         8,265         OUTLOT 50A         94,560           948         8,250         OUTLOT 51A         174,504           949         8,250         OUTLOT 52         43,205           950         8,250         OUTLOT 53         253,625           951         15,300         OUTLOT 54         107,171           952         10,243         OUTLOT 78         86,017           953         9,112         OUTLOT 99         906,865                                                                 |            | 13,719  |             | 14,229   |
| 938         12,984         977         8,844           939         15,578         978         8,844           940         15,828         979         8,845           941         10,546         980         11,641           942         9,380         981         12,207           943         9,380         982         15,085           944         9,380         983         13,884           945         10,933         OUTLOT 35         133,543           946         9,833         OUTLOT 48         83,233           947         8,265         OUTLOT 50A         94,560           948         8,250         OUTLOT 51A         174,504           949         8,250         OUTLOT 52         43,205           950         8,250         OUTLOT 53         253,625           951         15,300         OUTLOT 54         107,171           952         10,243         OUTLOT 78         86,017           953         9,112         OUTLOT 99         906,865                                                                                                                                                                                |            | 13,525  |             | 11,404   |
| 938         12,984         977         8,844           939         15,578         978         8,844           940         15,828         979         8,845           941         10,546         980         11,641           942         9,380         981         12,207           943         9,380         982         15,085           944         9,380         983         13,884           945         10,933         OUTLOT 35         133,543           946         9,833         OUTLOT 48         83,233           947         8,265         OUTLOT 50A         94,560           948         8,250         OUTLOT 51A         174,504           949         8,250         OUTLOT 52         43,205           950         8,250         OUTLOT 53         253,625           951         15,300         OUTLOT 54         107,171           952         10,243         OUTLOT 78         86,017           953         9,112         OUTLOT 99         906,865                                                                                                                                                                                |            | 13,844  |             | 9,649    |
| 939         15,578         978         8,844           940         15,828         979         8,845           941         10,546         980         11,641           942         9,380         981         12,207           943         9,380         982         15,085           944         9,380         983         13,884           945         10,933         OUTLOT 35         133,543           946         9,833         OUTLOT 48         83,233           947         8,265         OUTLOT 50A         94,560           948         8,250         OUTLOT 51A         174,504           949         8,250         OUTLOT 52         43,205           950         8,250         OUTLOT 53         253,625           951         15,300         OUTLOT 54         107,171           952         10,243         OUTLOT 78         86,017           953         9,112         OUTLOT 99         906,865                                                                                                                                                                                                                                       | 938        | 12,984  | 977         | 8,844    |
| 940         15,828         979         8,845           941         10,546         980         11,641           942         9,380         981         12,207           943         9,380         982         15,085           944         9,380         983         13,884           945         10,933         OUTLOT 35         133,543           946         9,833         OUTLOT 48         83,233           947         8,265         OUTLOT 50A         94,560           948         8,250         OUTLOT 51A         174,504           949         8,250         OUTLOT 52         43,205           950         8,250         OUTLOT 53         253,625           951         15,300         OUTLOT 54         107,171           952         10,243         OUTLOT 78         86,017           953         9,112         OUTLOT 99         906,865                                                                                                                                                                                                                                                                                              | 939        | 15,578  | 978         | 8,844    |
| 942     9,380     981     12,207       943     9,380     982     15,085       944     9,380     983     13,884       945     10,933     OUTLOT 35     133,543       946     9,833     OUTLOT 48     83,233       947     8,265     OUTLOT 50A     94,560       948     8,250     OUTLOT 51A     174,504       949     8,250     OUTLOT 52     43,205       950     8,250     OUTLOT 53     253,625       951     15,300     OUTLOT 54     107,171       952     10,243     OUTLOT 78     86,017       953     9,112     OUTLOT 99     906,865                                                                                                                                                                                                                                                                                                                                                                                                                                                                                                                                                                                                         | 940        | 15,828  | 979         | 8,845    |
| 942     9,380     981     12,207       943     9,380     982     15,085       944     9,380     983     13,884       945     10,933     OUTLOT 35     133,543       946     9,833     OUTLOT 48     83,233       947     8,265     OUTLOT 50A     94,560       948     8,250     OUTLOT 51A     174,504       949     8,250     OUTLOT 52     43,205       950     8,250     OUTLOT 53     253,625       951     15,300     OUTLOT 54     107,171       952     10,243     OUTLOT 78     86,017       953     9,112     OUTLOT 99     906,865                                                                                                                                                                                                                                                                                                                                                                                                                                                                                                                                                                                                         | 941        | 10,546  | 980         | 11,641   |
| 945     10,933     OUTLOT 35     133,543       946     9,833     OUTLOT 48     83,233       947     8,265     OUTLOT 50A     94,560       948     8,250     OUTLOT 51A     174,504       949     8,250     OUTLOT 52     43,205       950     8,250     OUTLOT 53     253,625       951     15,300     OUTLOT 54     107,171       952     10,243     OUTLOT 78     86,017       953     9,112     OUTLOT 99     906,865                                                                                                                                                                                                                                                                                                                                                                                                                                                                                                                                                                                                                                                                                                                              | 942        | 9,380   | 981         | 12,207   |
| 945     10,933     OUTLOT 35     133,543       946     9,833     OUTLOT 48     83,233       947     8,265     OUTLOT 50A     94,560       948     8,250     OUTLOT 51A     174,504       949     8,250     OUTLOT 52     43,205       950     8,250     OUTLOT 53     253,625       951     15,300     OUTLOT 54     107,171       952     10,243     OUTLOT 78     86,017       953     9,112     OUTLOT 99     906,865                                                                                                                                                                                                                                                                                                                                                                                                                                                                                                                                                                                                                                                                                                                              | 943        | 9,380   |             | 15,085   |
| 945     10,933     OUTLOT 35     133,543       946     9,833     OUTLOT 48     83,233       947     8,265     OUTLOT 50A     94,560       948     8,250     OUTLOT 51A     174,504       949     8,250     OUTLOT 52     43,205       950     8,250     OUTLOT 53     253,625       951     15,300     OUTLOT 54     107,171       952     10,243     OUTLOT 78     86,017       953     9,112     OUTLOT 99     906,865                                                                                                                                                                                                                                                                                                                                                                                                                                                                                                                                                                                                                                                                                                                              |            | 9,380   |             |          |
| 947     8,265     OUTLOT 50A     94,560       948     8,250     OUTLOT 51A     174,504       949     8,250     OUTLOT 52     43,205       950     8,250     OUTLOT 53     253,625       951     15,300     OUTLOT 54     107,171       952     10,243     OUTLOT 78     86,017       953     9,112     OUTLOT 99     906,865                                                                                                                                                                                                                                                                                                                                                                                                                                                                                                                                                                                                                                                                                                                                                                                                                          | 945        | 10,933  | OUTLOT 35   |          |
| 949     8,250     OUTLOT 52     43,205       950     8,250     OUTLOT 53     253,625       951     15,300     OUTLOT 54     107,171       952     10,243     OUTLOT 78     86,017       953     9,112     OUTLOT 99     906,865                                                                                                                                                                                                                                                                                                                                                                                                                                                                                                                                                                                                                                                                                                                                                                                                                                                                                                                       | 946        | 9,833   |             | 83,233   |
| 949     8,250     OUTLOT 52     43,205       950     8,250     OUTLOT 53     253,625       951     15,300     OUTLOT 54     107,171       952     10,243     OUTLOT 78     86,017       953     9,112     OUTLOT 99     906,865                                                                                                                                                                                                                                                                                                                                                                                                                                                                                                                                                                                                                                                                                                                                                                                                                                                                                                                       |            | 8,265   | OUTLOT 50A  | 94,560   |
| 949     8,250     OUTLOT 52     43,205       950     8,250     OUTLOT 53     253,625       951     15,300     OUTLOT 54     107,171       952     10,243     OUTLOT 78     86,017       953     9,112     OUTLOT 99     906,865                                                                                                                                                                                                                                                                                                                                                                                                                                                                                                                                                                                                                                                                                                                                                                                                                                                                                                                       |            | 8,250   |             | 174,504  |
| 953   9,112   OUTLOT 99   906,865                                                                                                                                                                                                                                                                                                                                                                                                                                                                                                                                                                                                                                                                                                                                                                                                                                                                                                                                                                                                                                                                                                                     |            | 8.250   |             | 43,205   |
| 953   9,112   OUTLOT 99   906,865                                                                                                                                                                                                                                                                                                                                                                                                                                                                                                                                                                                                                                                                                                                                                                                                                                                                                                                                                                                                                                                                                                                     |            | 8,250   |             | 253,625  |
| 953   9,112   OUTLOT 99   906,865                                                                                                                                                                                                                                                                                                                                                                                                                                                                                                                                                                                                                                                                                                                                                                                                                                                                                                                                                                                                                                                                                                                     |            | 15,300  |             | 107,171  |
| 953   9,112   OUTLOT 99   906,865                                                                                                                                                                                                                                                                                                                                                                                                                                                                                                                                                                                                                                                                                                                                                                                                                                                                                                                                                                                                                                                                                                                     | 952        | 10,243  |             | 86,017   |
| 954 8,685                                                                                                                                                                                                                                                                                                                                                                                                                                                                                                                                                                                                                                                                                                                                                                                                                                                                                                                                                                                                                                                                                                                                             |            | 9,112   | OUTLOT 99   | 906,865  |
|                                                                                                                                                                                                                                                                                                                                                                                                                                                                                                                                                                                                                                                                                                                                                                                                                                                                                                                                                                                                                                                                                                                                                       | 954        | 8,685   |             |          |

# FINAL PLAT OF SUBDIVISION PRAIRIE RIDGE NEIGHBORHOOD J

PRINCIPAL MERIDIAN, IN KANE COUNTY, ILLINOIS.

THIS PLAT WAS SUBMITTED TO THE COUNTY RECORDER FOR THE PURPOSES OF RECORDING BY: (ADDRESS) (STATE) (ZIP CODE)

TOTAL AREA OF SUBDIVISION 67.925 ACRES

(MORE OR LESS)

PARCEL INDEX NUMBER PART OF 01-16-100-003 PART OF 01-16-100-004 PART OF 01-16-200-019 PART OF 01-16-300-014 01-16-400-037 PART OF 01-16-400-039 01-16-400-046 01-16-400-047 HAMPSHIRE, ILLINOIS