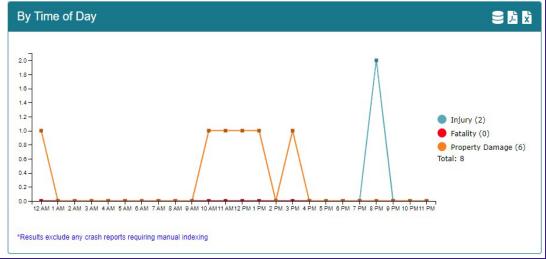

| Gambling Offenses             | 0  | 0   | NA.          | 0   | 0.00%   | 0.00%   | 0.00    |
| Pornography/Obscene Material  | 0  | 1   | -100.00%     | 0   | 0.00%   | 0.00%   | 0.00    |
| Prostitution                  | 0  | 0   | NA.          | 0   | 0.00%   | 0.00%   | 0.00    |
| Weapons Law Violation         | 2  | 0   | NA           | 2   | 100.00% | 33.33%  | 31.13   |
| Animal Cruelty                | 0  | 0   | NA           | 0   | 0.00%   | 0.00%   | 0.00    |
| Crimes Against Society Total  | 6  | 1   | 500%         | 5   | 83.33%  | 23.08%  | 93.39   |
| Total Group "A" Offenses      | 26 | 29  | -10.34%      | 127 | 38.46%  | 100%    | 404.67  |



# JUNE TRAFFIC CRASHES





#### **TOP Locations**

- Us-20 / Big Timber (2)
- US 20 / I90 (3)

## JUNE TRAFFIC CRASHES















| Project                                                     | Start Date | Status                                                                       |
|-------------------------------------------------------------|------------|------------------------------------------------------------------------------|
| Hire, Equip, Train New FT Employee<br>(Officer Mayer)       | 12/12/2022 | In Field Training                                                            |
| Install In-car printers and transition to digital ticketing | 11/01/2022 | Update Meeting held 07/14/2023 - Waiting for Implementation Date from Vendor |
| Transition to County RMS                                    | 05/01/2023 | Reviewing IGA for approval                                                   |
| Buildout