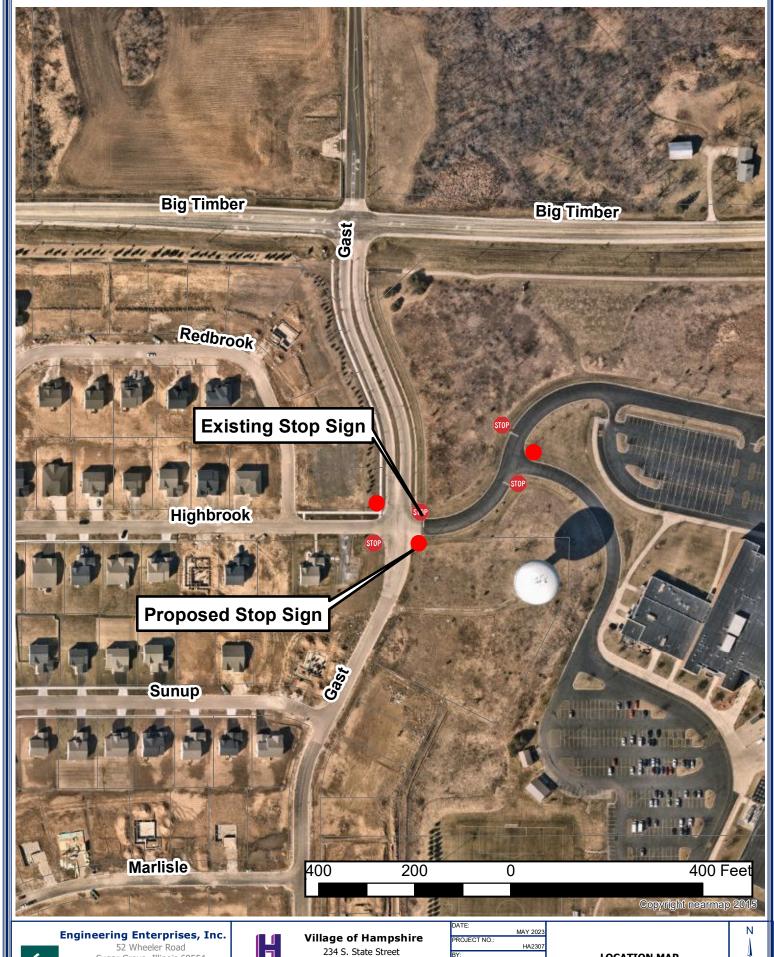

tallation of a sidewalk along the south side of their entrance road to the Gast and Highbrook Intersection (see attached sheet from engineering plans). It is anticipated that there will be significant pedestrian traffic at the intersection as the Tamms Farm subdivision builds out. Stop signs on northbound and southbound Gast will provide protection to pedestrians at the school walking route across Gast Road.

As part of the evaluation, we completed the attached Preliminary Engineering Evaluation in accordance with the MUTCD guidance.

#### Results

We find that the MUTCD criteria are met for a multi-way stop at Gast Road and Highbrook Avenue without further engineering study.

Therefore, we recommend the installation of stop signs on the northbound and southbound approaches of Gast Road.





52 Wheeler Road Sugar Grove, Illinois 60554 (630) 466-6700 www.eeiweb.com

Hampshire

P.O. Box 457 Hampshire, IL 60140 (847) 683-21**81 7** 

| DATE:           | MAY 2023                               |
|-----------------|----------------------------------------|
| PROJEC          | T NO.:<br>HA2307                       |
| BY:             | мут                                    |
| PATH:           | H:\GIS\PUBLIC\HAMPSHIRE\2022\          |
| FILE:<br>HA2307 | Gast Rd - Highbrook Stop Sign Analysis |

**LOCATION MAP** 

#### VILLAGE OF HAMPSHIRE **MULTI-WAY STOP** PRELIMINARY ENGINEERING EVALUATION

| Location:  |                                         | Gast Roa          | d and Highbrook Avenue