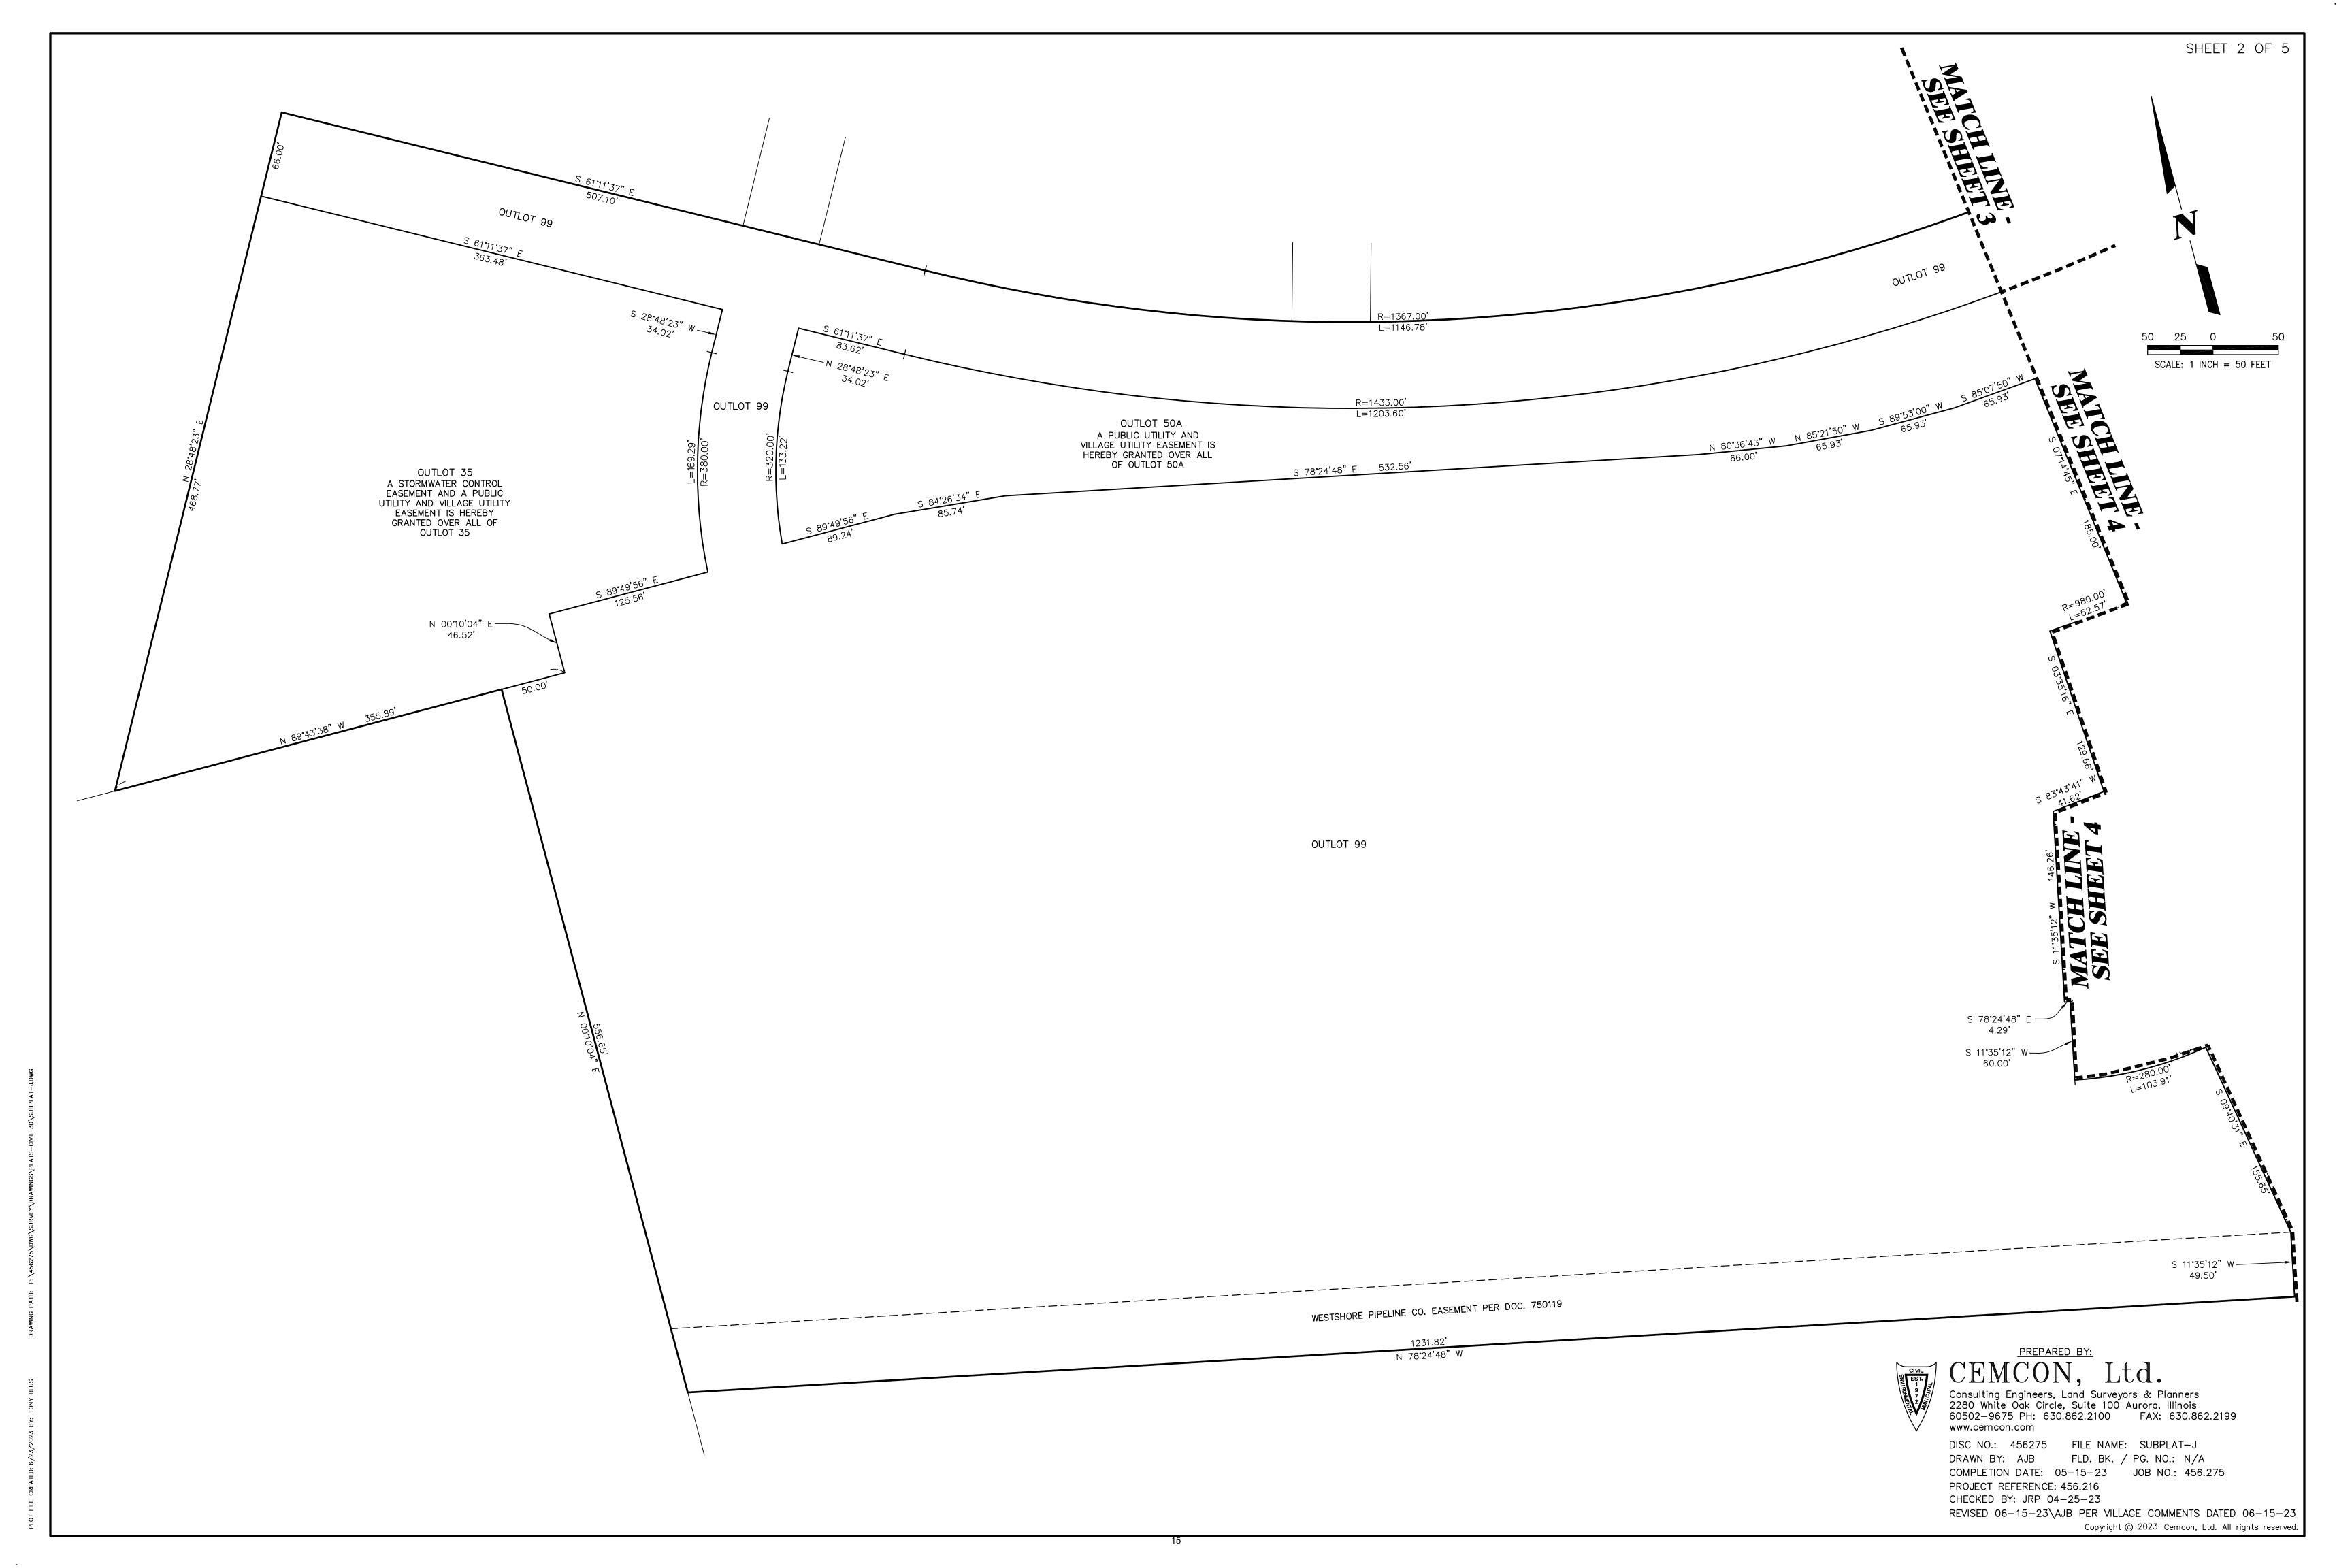

| LOT NUMBER         SQ. FT.         LOT NUMBER         SQ. FT.           890         12,059         955         11,067           891         12,000         956         8,250           892         11,634         957         9,462           919         8,921         958         9,997           920         8,921         959         9,980           921         8,837         960         9,014           922         8,250         961         8,250           923         8,250         962         8,250           924         8,500         963         9,095           925         8,748         964         9,880           926         8,696         965         10,030           927         8,250         966         10,000           928         8,250         967         8,250           929         8,250         968         13,349           930         8,250         968         13,349           931         8,251         970         13,211           932         8,567         971         16,313           933         9,928         972         10,5                                                                    | LOT AR     | REA SU  | MMARY TABLI | <u> </u> |
|-------------------------------------------------------------------------------------------------------------------------------------------------------------------------------------------------------------------------------------------------------------------------------------------------------------------------------------------------------------------------------------------------------------------------------------------------------------------------------------------------------------------------------------------------------------------------------------------------------------------------------------------------------------------------------------------------------------------------------------------------------------------------------------------------------------------------------------------------------------------------------------------------------------------------------------------------------------------------------------------------------------------------------------------------------------------------------------------------------------------------------------------------------|------------|---------|-------------|----------|
| 890         12,059         955         11,067           891         12,100         956         8,250           892         11,634         957         9,462           919         8,921         958         9,997           920         8,921         959         9,980           921         8,837         960         9,014           922         8,250         961         8,250           923         8,250         962         8,250           924         8,500         963         9,095           925         8,748         964         9,880           926         8,696         965         10,030           927         8,250         966         10,000           928         8,250         968         13,349           930         8,250         968         13,349           931         8,251         970         13,211           932         8,567         971         16,313           933         9,928         972         10,555           934         13,428         973         11,667           935         13,719         974         14,229 </td <td>LOT NUMBER</td> <td>SQ. FT.</td> <td>LOT NUMBER</td> <td>SQ. FT.</td> | LOT NUMBER | SQ. FT. | LOT NUMBER  | SQ. FT.  |
| 919 8,921 958 9,987 920 8,921 959 9,980 921 8,837 960 9,014 922 8,250 961 8,250 923 8,250 962 8,250 924 8,500 963 9,095 925 8,748 964 9,880 926 8,696 965 10,030 927 8,250 966 10,000 928 8,250 967 8,250 929 8,250 968 13,349 930 8,250 969 12,154 931 8,251 970 13,211 932 8,567 971 16,313 933 9,928 972 10,555 934 13,428 973 11,667 935 13,719 974 14,229 936 13,525 975 11,404 937 13,844 976 9,649 938 12,984 977 8,844 940 15,828 979 8,845 941 10,546 980 11,641 942 9,380 981 12,207 943 9,380 981 12,207 943 9,380 981 12,207 943 9,380 981 12,207 944 9,380 983 13,884 945 10,933 OUTLOT 35 133,543 946 9,833 OUTLOT 48 83,233 947 8,265 OUTLOT 50A 94,560 948 8,250 OUTLOT 51A 174,504 949 8,250 OUTLOT 52 43,205 950 8,250 OUTLOT 54 107,171 952 10,243 OUTLOT 78 86,017                                                                                                                                                                                                                                                                                                                                                                | 890        | 12,059  |             | 11,067   |
| 919 8,921 958 9,987 920 8,921 959 9,980 921 8,837 960 9,014 922 8,250 961 8,250 923 8,250 962 8,250 924 8,500 963 9,095 925 8,748 964 9,880 926 8,696 965 10,030 927 8,250 966 10,000 928 8,250 967 8,250 929 8,250 968 13,349 930 8,250 969 12,154 931 8,251 970 13,211 932 8,567 971 16,313 933 9,928 972 10,555 934 13,428 973 11,667 935 13,719 974 14,229 936 13,525 975 11,404 937 13,844 976 9,649 938 12,984 977 8,844 940 15,828 979 8,845 941 10,546 980 11,641 942 9,380 981 12,207 943 9,380 981 12,207 943 9,380 981 12,207 943 9,380 981 12,207 944 9,380 983 13,884 945 10,933 OUTLOT 35 133,543 946 9,833 OUTLOT 48 83,233 947 8,265 OUTLOT 50A 94,560 948 8,250 OUTLOT 51A 174,504 949 8,250 OUTLOT 52 43,205 950 8,250 OUTLOT 54 107,171 952 10,243 OUTLOT 78 86,017                                                                                                                                                                                                                                                                                                                                                                | 891        | 12,100  | 956         | 8,250    |
| 919 8,921 958 9,987 920 8,921 959 9,980 921 8,837 960 9,014 922 8,250 961 8,250 923 8,250 962 8,250 924 8,500 963 9,095 925 8,748 964 9,880 926 8,696 965 10,030 927 8,250 966 10,000 928 8,250 967 8,250 929 8,250 968 13,349 930 8,250 969 12,154 931 8,251 970 13,211 932 8,567 971 16,313 933 9,928 972 10,555 934 13,428 973 11,667 935 13,719 974 14,229 936 13,525 975 11,404 937 13,844 976 9,649 938 12,984 977 8,844 940 15,828 979 8,845 941 10,546 980 11,641 942 9,380 981 12,207 943 9,380 981 12,207 943 9,380 981 12,207 943 9,380 981 12,207 944 9,380 983 13,884 945 10,933 OUTLOT 35 133,543 946 9,833 OUTLOT 48 83,233 947 8,265 OUTLOT 50A 94,560 948 8,250 OUTLOT 51A 174,504 949 8,250 OUTLOT 52 43,205 950 8,250 OUTLOT 54 107,171 952 10,243 OUTLOT 78 86,017                                                                                                                                                                                                                                                                                                                                                                |            | 11,634  |             | 9,462    |
| 920         8,921         959         9,980           921         8,837         960         9,014           922         8,250         961         8,250           923         8,250         962         8,250           924         8,500         963         9,095           925         8,748         964         9,880           926         8,696         965         10,030           927         8,250         966         10,000           928         8,250         967         8,250           929         8,250         968         13,349           930         8,250         969         12,154           931         8,251         970         13,211           932         8,567         971         16,313           933         9,928         972         10,555           934         13,428         973         11,667           935         13,719         974         14,229           936         13,525         975         11,404           937         13,844         976         9,649           938         12,984         977         8,844 </td <td></td> <td>8,921</td> <td></td> <td></td>                              |            | 8,921   |             |          |
| 921         8,837         960         9,014           922         8,250         961         8,250           923         8,250         962         8,250           924         8,500         963         9,095           925         8,748         964         9,880           926         8,696         965         10,030           927         8,250         966         10,000           928         8,250         967         8,250           929         8,250         968         13,349           930         8,250         969         12,154           931         8,251         970         13,211           932         8,567         971         16,313           933         9,928         972         10,555           934         13,428         973         11,667           935         13,719         974         14,229           936         13,525         975         11,404           937         13,844         976         9,649           938         12,984         977         8,844           940         15,828         979         8,244     <                                                                         |            | 8,921   | 959         | 9,980    |
| 923         8,250         962         8,250           924         8,500         963         9,095           925         8,748         964         9,880           926         8,696         965         10,030           927         8,250         966         10,000           928         8,250         967         8,250           929         8,250         968         13,349           930         8,250         969         12,154           931         8,251         970         13,211           932         8,567         971         16,313           933         9,928         972         10,555           934         13,428         973         11,667           935         13,719         974         14,229           936         13,525         975         11,404           937         13,844         976         9,649           938         12,984         977         8,844           940         15,828         979         8,845           941         10,546         980         11,641           942         9,380         981         12,207                                                                            |            | 8,837   |             | 9,014    |
| 923         8,250         962         8,250           924         8,500         963         9,095           925         8,748         964         9,880           926         8,696         965         10,030           927         8,250         966         10,000           928         8,250         967         8,250           929         8,250         968         13,349           930         8,250         969         12,154           931         8,251         970         13,211           932         8,567         971         16,313           933         9,928         972         10,555           934         13,428         973         11,667           935         13,719         974         14,229           936         13,525         975         11,404           937         13,844         976         9,649           938         12,984         977         8,844           940         15,828         979         8,845           941         10,546         980         11,641           942         9,380         981         12,207                                                                            |            | 8,250   |             | 8,250    |
| 924         8,500         963         9,095           925         8,748         964         9,880           926         8,696         965         10,030           927         8,250         966         10,000           928         8,250         967         8,250           929         8,250         969         12,154           931         8,251         970         13,211           932         8,567         971         16,313           933         9,928         972         10,555           934         13,428         973         11,667           935         13,719         974         14,229           936         13,525         975         11,404           937         13,844         976         9,649           938         12,984         977         8,844           940         15,828         979         8,845           941         10,546         980         11,641           942         9,380         981         12,207           943         9,380         982         15,085           944         9,380         983         13,584                                                                           |            | 8,250   |             | 8,250    |
| 925         8,748         964         9,880           926         8,696         965         10,030           927         8,250         966         10,000           928         8,250         967         8,250           929         8,250         968         13,349           930         8,250         969         12,154           931         8,251         970         13,211           932         8,567         971         16,313           933         9,928         972         10,555           934         13,428         973         11,667           935         13,719         974         14,229           936         13,525         975         11,404           937         13,844         976         9,649           938         12,984         977         8,844           940         15,828         979         8,845           941         10,546         980         11,641           942         9,380         981         12,207           943         9,380         982         15,085           944         9,380         983         13,884                                                                          |            | 8,500   |             |          |
| 926         8,696         965         10,030           927         8,250         966         10,000           928         8,250         967         8,250           929         8,250         968         13,349           930         8,250         969         12,154           931         8,251         970         13,211           932         8,567         971         16,313           933         9,928         972         10,555           934         13,428         973         11,667           935         13,719         974         14,229           936         13,525         975         11,404           937         13,844         976         9,649           938         12,984         977         8,844           940         15,828         979         8,845           941         10,546         980         11,641           942         9,380         981         12,207           943         9,380         982         15,085           944         9,380         983         13,884           945         10,933         OUTLOT 35         133,                                                                    |            |         |             | 9,880    |
| 927         8,250         966         10,000           928         8,250         967         8,250           929         8,250         968         13,349           930         8,250         969         12,154           931         8,251         970         13,211           932         8,567         971         16,313           933         9,928         972         10,555           934         13,428         973         11,667           935         13,719         974         14,229           936         13,525         975         11,404           937         13,844         976         9,649           938         12,984         977         8,844           940         15,828         979         8,845           941         10,546         980         11,641           942         9,380         981         12,207           943         9,380         982         15,085           944         9,380         983         13,584           945         10,933         OUTLOT 35         133,543           946         9,833         OUTLOT 50A                                                                         |            | 8,696   |             | 10,030   |
| 928         8,250         967         8,250           929         8,250         968         13,349           930         8,250         969         12,154           931         8,251         970         13,211           932         8,567         971         16,313           933         9,928         972         10,555           934         13,428         973         11,667           935         13,719         974         14,229           936         13,525         975         11,404           937         13,844         976         9,649           938         12,984         977         8,844           939         15,578         978         8,844           940         15,828         979         8,845           941         10,546         980         11,641           942         9,380         981         12,207           943         9,380         982         15,085           944         9,380         983         13,884           945         10,933         OUTLOT 35         133,543           946         9,833         OUTLOT 50A                                                                         | 927        | 8,250   |             | 10,000   |
| 930         8,250         969         12,154           931         8,251         970         13,211           932         8,567         971         16,313           933         9,928         972         10,555           934         13,428         973         11,667           935         13,719         974         14,229           936         13,525         975         11,404           937         13,844         976         9,649           938         12,984         977         8,844           939         15,578         978         8,844           940         15,828         979         8,845           941         10,546         980         11,641           942         9,380         981         12,207           943         9,380         982         15,085           944         9,380         983         13,884           945         10,933         OUTLOT 35         133,543           946         9,833         OUTLOT 50A         94,560           948         8,250         OUTLOT 51A         174,504           949         8,250         OUTLOT 5                                                           | 928        | 8,250   |             | 8,250    |
| 930         8,250         969         12,154           931         8,251         970         13,211           932         8,567         971         16,313           933         9,928         972         10,555           934         13,428         973         11,667           935         13,719         974         14,229           936         13,525         975         11,404           937         13,844         976         9,649           938         12,984         977         8,844           939         15,578         978         8,844           940         15,828         979         8,845           941         10,546         980         11,641           942         9,380         981         12,207           943         9,380         982         15,085           944         9,380         983         13,884           945         10,933         OUTLOT 35         133,543           946         9,833         OUTLOT 50A         94,560           948         8,250         OUTLOT 51A         174,504           949         8,250         OUTLOT 5                                                           | 929        | 8,250   |             | 13,349   |
| 931         8,251         970         13,211           932         8,567         971         16,313           933         9,928         972         10,555           934         13,428         973         11,667           935         13,719         974         14,229           936         13,525         975         11,404           937         13,844         976         9,649           938         12,984         977         8,844           939         15,578         978         8,844           940         15,828         979         8,845           941         10,546         980         11,641           942         9,380         981         12,207           943         9,380         982         15,085           944         9,380         983         13,884           945         10,933         OUTLOT 35         133,543           946         9,833         OUTLOT 50A         94,560           948         8,250         OUTLOT 51A         174,504           949         8,250         OUTLOT 52         43,205           950         8,250         OU                                                           |            | 8,250   |             | 12,154   |
| 932         8,567         971         16,313           933         9,928         972         10,555           934         13,428         973         11,667           935         13,719         974         14,229           936         13,525         975         11,404           937         13,844         976         9,649           938         12,984         977         8,844           939         15,578         978         8,844           940         15,828         979         8,845           941         10,546         980         11,641           942         9,380         981         12,207           943         9,380         982         15,085           944         9,380         983         13,884           945         10,933         OUTLOT 35         133,543           946         9,833         OUTLOT 50A         94,560           948         8,250         OUTLOT 50A         94,560           949         8,250         OUTLOT 52         43,205           950         8,250         OUTLOT 54         107,171           952         10,243                                                               |            | 8,251   |             | 13,211   |
| 934         13,428         973         11,667           935         13,719         974         14,229           936         13,525         975         11,404           937         13,844         976         9,649           938         12,984         977         8,844           939         15,578         978         8,844           940         15,828         979         8,845           941         10,546         980         11,641           942         9,380         981         12,207           943         9,380         982         15,085           944         9,380         983         13,884           945         10,933         0UTLOT 35         133,543           946         9,833         0UTLOT 48         83,233           947         8,265         0UTLOT 50A         94,560           948         8,250         0UTLOT 51A         174,504           949         8,250         0UTLOT 52         43,205           950         8,250         0UTLOT 54         107,171           952         10,243         0UTLOT 78         86,017           953         9,112                                                  | 932        | 8,567   |             | 16,313   |
| 934         13,428         973         11,667           935         13,719         974         14,229           936         13,525         975         11,404           937         13,844         976         9,649           938         12,984         977         8,844           939         15,578         978         8,844           940         15,828         979         8,845           941         10,546         980         11,641           942         9,380         981         12,207           943         9,380         982         15,085           944         9,380         983         13,884           945         10,933         0UTLOT 35         133,543           946         9,833         0UTLOT 48         83,233           947         8,265         0UTLOT 50A         94,560           948         8,250         0UTLOT 51A         174,504           949         8,250         0UTLOT 52         43,205           950         8,250         0UTLOT 54         107,171           952         10,243         0UTLOT 78         86,017           953         9,112                                                  | 933        | 9,928   |             | 10,555   |
| 935         13,719         974         14,229           936         13,525         975         11,404           937         13,844         976         9,649           938         12,984         977         8,844           939         15,578         978         8,844           940         15,828         979         8,845           941         10,546         980         11,641           942         9,380         981         12,207           943         9,380         982         15,085           944         9,380         983         13,884           945         10,933         OUTLOT 35         133,543           946         9,833         OUTLOT 48         83,233           947         8,265         OUTLOT 50A         94,560           948         8,250         OUTLOT 51A         174,504           949         8,250         OUTLOT 52         43,205           950         8,250         OUTLOT 54         107,171           952         10,243         OUTLOT 78         86,017           953         9,112         OUTLOT 99         906,865                                                                        | 934        | 13,428  |             | 11.667   |
| 936         13,525         975         11,404           937         13,844         976         9,649           938         12,984         977         8,844           939         15,578         978         8,844           940         15,828         979         8,845           941         10,546         980         11,641           942         9,380         981         12,207           943         9,380         982         15,085           944         9,380         983         13,884           945         10,933         OUTLOT 35         133,543           946         9,833         OUTLOT 48         83,233           947         8,265         OUTLOT 50A         94,560           948         8,250         OUTLOT 51A         174,504           949         8,250         OUTLOT 52         43,205           950         8,250         OUTLOT 53         253,625           951         15,300         OUTLOT 54         107,171           952         10,243         OUTLOT 78         86,017           953         9,112         OUTLOT 99         906,865                                                                 |            | 13,719  |             | 14,229   |
| 938         12,984         977         8,844           939         15,578         978         8,844           940         15,828         979         8,845           941         10,546         980         11,641           942         9,380         981         12,207           943         9,380         982         15,085           944         9,380         983         13,884           945         10,933         OUTLOT 35         133,543           946         9,833         OUTLOT 48         83,233           947         8,265         OUTLOT 50A         94,560           948         8,250         OUTLOT 51A         174,504           949         8,250         OUTLOT 52         43,205           950         8,250         OUTLOT 53         253,625           951         15,300         OUTLOT 54         107,171           952         10,243         OUTLOT 78         86,017           953         9,112         OUTLOT 99         906,865                                                                                                                                                                                |            | 13,525  |             | 11,404   |
| 938         12,984         977         8,844           939         15,578         978         8,844           940         15,828         979         8,845           941         10,546         980         11,641           942         9,380         981         12,207           943         9,380         982         15,085           944         9,380         983         13,884           945         10,933         OUTLOT 35         133,543           946         9,833         OUTLOT 48         83,233           947         8,265         OUTLOT 50A         94,560           948         8,250         OUTLOT 51A         174,504           949         8,250         OUTLOT 52         43,205           950         8,250         OUTLOT 53         253,625           951         15,300         OUTLOT 54         107,171           952         10,243         OUTLOT 78         86,017           953         9,112         OUTLOT 99         906,865                                                                                                                                                                                |            | 13,844  |             | 9,649    |
| 939         15,578         978         8,844           940         15,828         979         8,845           941         10,546         980         11,641           942         9,380         981         12,207           943         9,380         982         15,085           944         9,380         983         13,884           945         10,933         OUTLOT 35         133,543           946         9,833         OUTLOT 48         83,233           947         8,265         OUTLOT 50A         94,560           948         8,250         OUTLOT 51A         174,504           949         8,250         OUTLOT 52         43,205           950         8,250         OUTLOT 53         253,625           951         15,300         OUTLOT 54         107,171           952         10,243         OUTLOT 78         86,017           953         9,112         OUTLOT 99         906,865                                                                                                                                                                                                                                       | 938        | 12,984  | 977         | 8,844    |
| 940         15,828         979         8,845           941         10,546         980         11,641           942         9,380         981         12,207           943         9,380         982         15,085           944         9,380         983         13,884           945         10,933         OUTLOT 35         133,543           946         9,833         OUTLOT 48         83,233           947         8,265         OUTLOT 50A         94,560           948         8,250         OUTLOT 51A         174,504           949         8,250         OUTLOT 52         43,205           950         8,250         OUTLOT 53         253,625           951         15,300         OUTLOT 54         107,171           952         10,243         OUTLOT 78         86,017           953         9,112         OUTLOT 99         906,865                                                                                                                                                                                                                                                                                              | 939        | 15,578  | 978         | 8,844    |
| 942     9,380     981     12,207       943     9,380     982     15,085       944     9,380     983     13,884       945     10,933     OUTLOT 35     133,543       946     9,833     OUTLOT 48     83,233       947     8,265     OUTLOT 50A     94,560       948     8,250     OUTLOT 51A     174,504       949     8,250     OUTLOT 52     43,205       950     8,250     OUTLOT 53     253,625       951     15,300     OUTLOT 54     107,171       952     10,243     OUTLOT 78     86,017       953     9,112     OUTLOT 99     906,865                                                                                                                                                                                                                                                                                                                                                                                                                                                                                                                                                                                                         | 940        | 15,828  | 979         | 8,845    |
| 942     9,380     981     12,207       943     9,380     982     15,085       944     9,380     983     13,884       945     10,933     OUTLOT 35     133,543       946     9,833     OUTLOT 48     83,233       947     8,265     OUTLOT 50A     94,560       948     8,250     OUTLOT 51A     174,504       949     8,250     OUTLOT 52     43,205       950     8,250     OUTLOT 53     253,625       951     15,300     OUTLOT 54     107,171       952     10,243     OUTLOT 78     86,017       953     9,112     OUTLOT 99     906,865                                                                                                                                                                                                                                                                                                                                                                                                                                                                                                                                                                                                         | 941        | 10,546  | 980         | 11,641   |
| 945     10,933     OUTLOT 35     133,543       946     9,833     OUTLOT 48     83,233       947     8,265     OUTLOT 50A     94,560       948     8,250     OUTLOT 51A     174,504       949     8,250     OUTLOT 52     43,205       950     8,250     OUTLOT 53     253,625       951     15,300     OUTLOT 54     107,171       952     10,243     OUTLOT 78     86,017       953     9,112     OUTLOT 99     906,865                                                                                                                                                                                                                                                                                                                                                                                                                                                                                                                                                                                                                                                                                                                              | 942        | 9,380   | 981         | 12,207   |
| 945     10,933     OUTLOT 35     133,543       946     9,833     OUTLOT 48     83,233       947     8,265     OUTLOT 50A     94,560       948     8,250     OUTLOT 51A     174,504       949     8,250     OUTLOT 52     43,205       950     8,250     OUTLOT 53     253,625       951     15,300     OUTLOT 54     107,171       952     10,243     OUTLOT 78     86,017       953     9,112     OUTLOT 99     906,865                                                                                                                                                                                                                                                                                                                                                                                                                                                                                                                                                                                                                                                                                                                              | 943        | 9,380   |             | 15,085   |
| 945     10,933     OUTLOT 35     133,543       946     9,833     OUTLOT 48     83,233       947     8,265     OUTLOT 50A     94,560       948     8,250     OUTLOT 51A     174,504       949     8,250     OUTLOT 52     43,205       950     8,250     OUTLOT 53     253,625       951     15,300     OUTLOT 54     107,171       952     10,243     OUTLOT 78     86,017       953     9,112     OUTLOT 99     906,865                                                                                                                                                                                                                                                                                                                                                                                                                                                                                                                                                                                                                                                                                                                              |            | 9,380   |             |          |
| 947     8,265     OUTLOT 50A     94,560       948     8,250     OUTLOT 51A     174,504       949     8,250     OUTLOT 52     43,205       950     8,250     OUTLOT 53     253,625       951     15,300     OUTLOT 54     107,171       952     10,243     OUTLOT 78     86,017       953     9,112     OUTLOT 99     906,865                                                                                                                                                                                                                                                                                                                                                                                                                                                                                                                                                                                                                                                                                                                                                                                                                          | 945        | 10,933  | OUTLOT 35   |          |
| 949     8,250     OUTLOT 52     43,205       950     8,250     OUTLOT 53     253,625       951     15,300     OUTLOT 54     107,171       952     10,243     OUTLOT 78     86,017       953     9,112     OUTLOT 99     906,865                                                                                                                                                                                                                                                                                                                                                                                                                                                                                                                                                                                                                                                                                                                                                                                                                                                                                                                       | 946        | 9,833   |             | 83,233   |
| 949     8,250     OUTLOT 52     43,205       950     8,250     OUTLOT 53     253,625       951     15,300     OUTLOT 54     107,171       952     10,243     OUTLOT 78     86,017       953     9,112     OUTLOT 99     906,865                                                                                                                                                                                                                                                                                                                                                                                                                                                                                                                                                                                                                                                                                                                                                                                                                                                                                                                       |            | 8,265   | OUTLOT 50A  | 94,560   |
| 949     8,250     OUTLOT 52     43,205       950     8,250     OUTLOT 53     253,625       951     15,300     OUTLOT 54     107,171       952     10,243     OUTLOT 78     86,017       953     9,112     OUTLOT 99     906,865                                                                                                                                                                                                                                                                                                                                                                                                                                                                                                                                                                                                                                                                                                                                                                                                                                                                                                                       |            | 8,250   |             | 174,504  |
| 953   9,112   OUTLOT 99   906,865                                                                                                                                                                                                                                                                                                                                                                                                                                                                                                                                                                                                                                                                                                                                                                                                                                                                                                                                                                                                                                                                                                                     |            | 8.250   |             | 43,205   |
| 953   9,112   OUTLOT 99   906,865                                                                                                                                                                                                                                                                                                                                                                                                                                                                                                                                                                                                                                                                                                                                                                                                                                                                                                                                                                                                                                                                                                                     |            | 8,250   |             | 253,625  |
| 953   9,112   OUTLOT 99   906,865                                                                                                                                                                                                                                                                                                                                                                                                                                                                                                                                                                                                                                                                                                                                                                                                                                                                                                                                                                                                                                                                                                                     |            | 15,300  |             | 107,171  |
| 953   9,112   OUTLOT 99   906,865                                                                                                                                                                                                                                                                                                                                                                                                                                                                                                                                                                                                                                                                                                                                                                                                                                                                                                                                                                                                                                                                                                                     | 952        | 10,243  |             | 86,017   |
| 954 8,685                                                                                                                                                                                                                                                                                                                                                                                                                                                                                                                                                                                                                                                                                                                                                                                                                                                                                                                                                                                                                                                                                                                                             |            | 9,112   | OUTLOT 99   | 906,865  |
|                                                                                                                                                                                                                                                                                                                                                                                                                                                                                                                                                                                                                                                                                                                                                                                                                                                                                                                                                                                                                                                                                                                                                       | 954        | 8,685   |             |          |

SHEET 1 OF 5

3/4 INCH IRON PIPE SET AT ALL LOT CORNERS AND POINTS OF CURVATURE UNLESS OTHERWISE ALL MEASUREMENTS ARE SHOWN IN FEET AND DECIMAL PARTS THEREOF.

NOTES

DIMENSIONS SHOWN ALONG CURVES ARE ARC DISTANCES.

DIMENSIONS ENCLOSED WITH ( ) ARE RECORD DATA. ALL OTHER DIMENSIONS ARE MEASURED. ALL EASEMENTS ARE HEREBY GRANTED UNLESS OTHERWISE NOTED.

V.U.E. — INDICATES VILLAGE UTILITY EASEMENT HEREBY GRANTED. SEE PROVISIONS FOR

D.E. - INDICATES DRAINAGE EASEMENT HEREBY GRANTED. SEE PROVISIONS FOR DETAILS. P.U.E. - INDICATES PUBLIC UTILITY EASEMENT HEREBY GRANTED. SEE PROVISIONS FOR DETAILS.

B.L. - BUILDING SETBACK LINE

THE BEARINGS SHOWN ARE BASED UPON THE EAST LINE OF THE SUBJECT SITE BEING S 00°01'32" W

GAP IN LOT NUMBERING DUE TO THE PREDEFINED LOT NUMBERING WITHIN THE ENTIRE PRAIRIE RIDGE DEVELOPMENT.

F.I.P. = FOUND IRON PIPE (Ø AS SHOWN) F.I.R. = FOUND IRON ROD (Ø AS SHOWN)

ALL OUTLOTS TO BE OWNED AND MAINTAINED BY THE HOMEOWNERS ASSOCIATION.

- SUBDIVISION BOUNDARY LINE (Heavy Solid Line) - LOT LINE/PROPERTY LINE (Solid Line) - ADJACENT LOT LINE/PROPERTY LINE (Light Solid Line) ----- - BUILDING LINE (Long Dashed Lines) ----- - EASEMENT LINE/LIMITS OF EASEMENT (Short Dashed Lines) —— — CENTERLINE (Single Dashed Lines) \_\_\_\_\_ - QUARTER SECTION LINE (Double Dashed Lines) ---- - SECTION LINE (Triple Dashed Lines) - SET CONCRETE MONUMENT - SECTION CORNER OR QUARTER SECTION