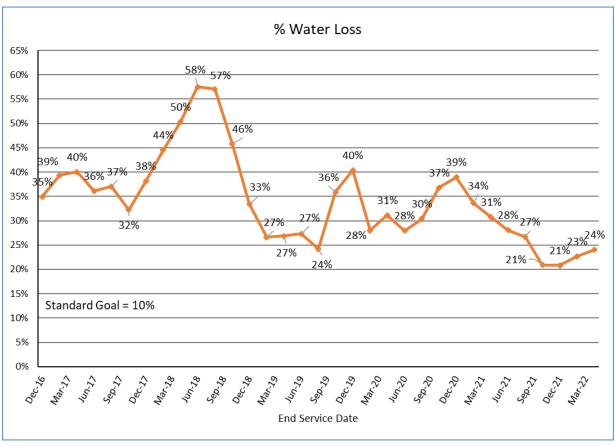

l> <li>Number of active cases</li> </ul>            | 9           | 5.1               |





#### Village of Hampshire

234 S. State Street, Hampshire IL 60140 Phone: 847-683-2181 www.hampshireil.org

### **Agenda Supplement**

TO: President Reid; Board of Trustees

FROM: Mark Montgomery, Utilities Supervisor
FOR: Village Board Meeting on April 7, 2022
RE: Water Loss Report - Mar/Apr & FY22

#### **Performance Metrics, Billing Cycle**

• Gallons of water produced: 34,753,000

• Gallons of water billed for: 26,406,500

• Gallons of water loss: 8,346,500

• Water loss percentage: 24%

#### **Performance Metrics, Fiscal Year 2022 Total**

• Gallons of water produced: 541,619,720

• Gallons of water billed for: 386,530,000

• Gallons of water loss: 155,089,720

• Water loss percentage: 29%





Accounts Payable

July 7, 2022

The President and Board of Trustees of the Village of Hampshire Recommends the following **Employee/Trustee:** Cody Grindley and Doug Brox Warrant in the amount of

**Total: \$80.00** 

To be paid on or before July 13, 2022

| Village President: |  |
|--------------------|--|
| Attest:            |  |
| Village Clerk:     |  |
| Date:              |  |

Accounts Payable

July 7, 2022

The President and Board of Trustees of the Village of Hampshire Recommends the following Warrant in the amount of

Total: \$233,836.57

To be paid on or before July 13, 2022

| Village President: |  |
|--------------------|--|
| Attest:            |  |
| Village Clerk:     |  |
| Date:              |  |

#### DETAIL BOARD REPORT

PAGE: 1

TIME: 14:42:02 ID: AP441000.WOW

DATE