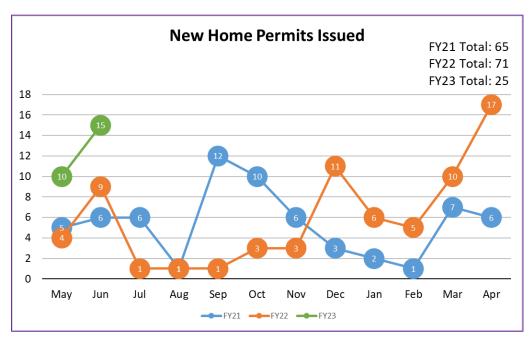

permits issued</li> </ul> | 15          | 5.9               |
| <ul> <li>Average plan review time</li> </ul>          | 2.4 days    | 2.2 days          |
| <ul> <li>Number of inspections</li> </ul>             | 343         | 185.9             |
| <ul> <li>Permit fees collected</li> </ul>             | \$54,560    | \$17,753          |
| Other Village fees collected                          | \$60,987    | \$23,126          |
| Code Enforcement Performance Metrics                  | <u>May</u>  | FY22 Monthly Avg. |
| <ul> <li>Number of complaints</li> </ul>              | 2           | 1.7               |
| <ul> <li>Number of new cases</li> </ul>               | 2           | 1.4               |
| <ul> <li>Number of active cases</li> </ul>            | 9           | 5.1               |





#### Village of Hampshire

234 S. State Street, Hampshire IL 60140 Phone: 847-683-2181 www.hampshireil.org

### **Agenda Supplement**

TO: President Reid; Board of Trustees

FROM: Mark Montgomery, Utilities Supervisor
FOR: Village Board Meeting on April 7, 2022
RE: Water Loss Report - Mar/Apr & FY22

#### **Performance Metrics, Billing Cycle**

• Gallons of water produced: 34,753,000

• Gallons of water billed for: 26,406,500

• Gallons of water loss: 8,346,500

• Water loss percentage: 24%

#### **Performance Metrics, Fiscal Year 2022 Total**

• Gallons of water produced: 541,619,720

• Gallons of water billed for: 386,530,000

• Gallons of water loss: 155,089,720

• Water loss percentage: 29%





Accounts Payable

July 7, 2022

The President and Board of Trustees of the Village of H