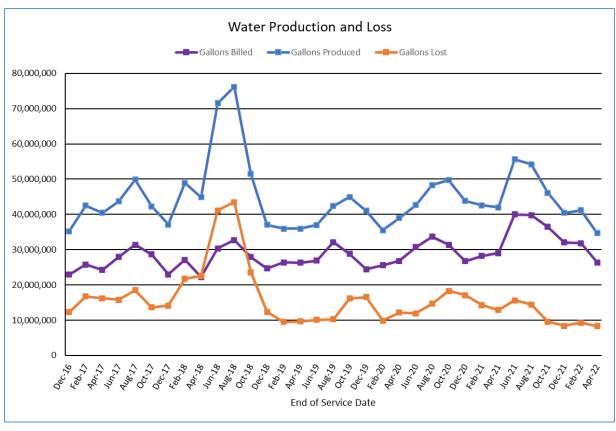

<ul> <li>Number of active cases</li> </ul>            | 9           | 5.1               |





#### Village of Hampshire

234 S. State Street, Hampshire IL 60140 Phone: 847-683-2181 www.hampshireil.org

### **Agenda Supplement**

TO: President Reid; Board of Trustees

FROM: Mark Montgomery, Utilities Supervisor
FOR: Village Board Meeting on April 7, 2022
RE: Water Loss Report - Mar/Apr & FY22

#### **Performance Metrics, Billing Cycle**

• Gallons of water produced: 34,753,000

• Gallons of water billed for: 26,406,500

• Gallons of water loss: 8,346,500

• Water loss percentage: 24%

#### **Performance Metrics, Fiscal Year 2022 Total**

• Gallons of water produced: 541,619,720

• Gallons of water billed for: 386,530,000

• Gallons of water loss: 155,089,720

• Water loss percentage: 29%





Accounts Payable

July 7, 2022

The President and Board of Trustees of the Village of Hampshire Recommends the following **Employee/Trustee:** Cody Grindley and Doug Brox Warrant in the amount of

**Total: \$80.00** 

To be paid on or before July 13, 2022

| Village President: |  |
|--------------------|--|
| Attest:            |  |
| Village Clerk:     |  |
| Date:              |  |

Accounts Payable

July 7, 2022

The President and Board of Trustees of the Village of Hampshire Recommends the following Warrant in the amount of

Total: \$233,836.57

To be paid on or before July 13, 2022

| Village President: |  |
|--------------------|--|
| Attest:            |  |
| Village Clerk:     |  |
| Date:              |  |

#### DETAIL BOARD REPORT

PAGE: 1

TIME: 14:42:02 ID: AP441000.WOW

DA