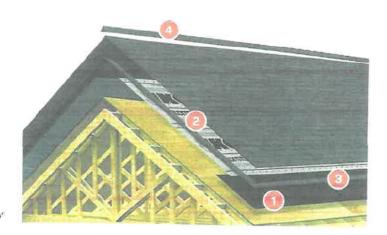

ROOFING COMPONENTS

Shingles alone are usually not enough to protect your home. IKO has developed superior multilayered roofing components incorporating our industry-leading products. A complete roofing system ensures your roof's optimum performance.

- Eave Protection. GoldShield™, ArmourGard™ or IKO StormShield® Ice & Water Protectors and IKO GoldSeam™ Roof Sealing Tape.
- Underlayment. Stormtite<sup>®</sup> or RoofGard Cool Grey<sup>™</sup>
- Roof Starters. Leading Edge Plus™ or EdgeSeal<sup>®</sup>
- Ridge Cap Shingles.
   Hip & Ridge™ Series or Ultra HP®

Use IKO StormShield® Ice & Water Protector on these critical roof areas.

Copyright 0320 - MR1L056

Find out more about our products now by talking to an IKO sales representative or your professional contractor or contact us directly at: United States 1-888-IKO-ROOF (1-888-456-7663). Canada 1-855-IKO-ROOF (1-855-456-7663). Or visit our website at: IKO.COM.