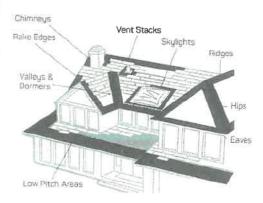

# The Village of Hampshire

Way-finding Sign Location Proposal July 2018

Source: Google Maps

# Things to consider:

- Leverage resident survey data to identify areas of needed awareness.
- All signage is a representation of the village, so it should stand out. It also should stick to a common theme for all way finding signs to allow users to easily identify them.
- Signs should be place a decision points (not after them), drive people to unknown locations and in areas without competing signs around it.
- Ensure signage is placed before or at decision locations and not after them.
- Downtown doesn't necessarily need to have a naming convention added to define it (e.g. "historic", "old town", etc.)
- Since some people may not have good sight, the use of color should also be used to denote categories of locations (e.g. "Parks" would be green)
- Design should be able to allow for sections to be updated as locations change without the entire sign having to be replaced.

# Things to consider:

- Size of lettering on each sign should follow the Department of Transportation 2009 Edition Chapter 2D. Guide Signs—Conventional Roads
- Section 2D.06 Size of Lettering
  - 01- Sign legibility is a direct function of letter size and spacing. Legibility distance has to be sufficient to give road users enough time to read and comprehend the sign. Under optimum conditions, a guide sign message can be read and understood in a brief glance. The legibility distance takes into account factors such as inattention, blocking of view by other vehicles, unfavorable weather, inferior eyesight, or other causes for delayed or slow reading. Where conditions permit, repetition of guide information on successive signs gives the road user more than one opportunity to obtain the information needed.
  - 03-The principal legend on guide signs shall be in letters and numerals at least 6 inches in height for all upper-case letters, or a combination of 6 inches in height for upper-case letters and 4.5 inches in height for lower-case letters. On low-volume roads (as defined in <u>Section 5A.01</u>) with speeds of 25 mph or less, and on urban streets with speeds of 25 mph or less, the principal legend shall be in letters at least 4 inches in height for all upper-case letters, or a combination of 4 inches in height for upper-case letters and 3 inches in height for lower-case letters.

# Things to consider:

 Signs have put up and have remained up for years, which add to clutter and signage "noise." These will compete with way finding signs and should be taken down.

Rt. 72 - Tuscany Woods