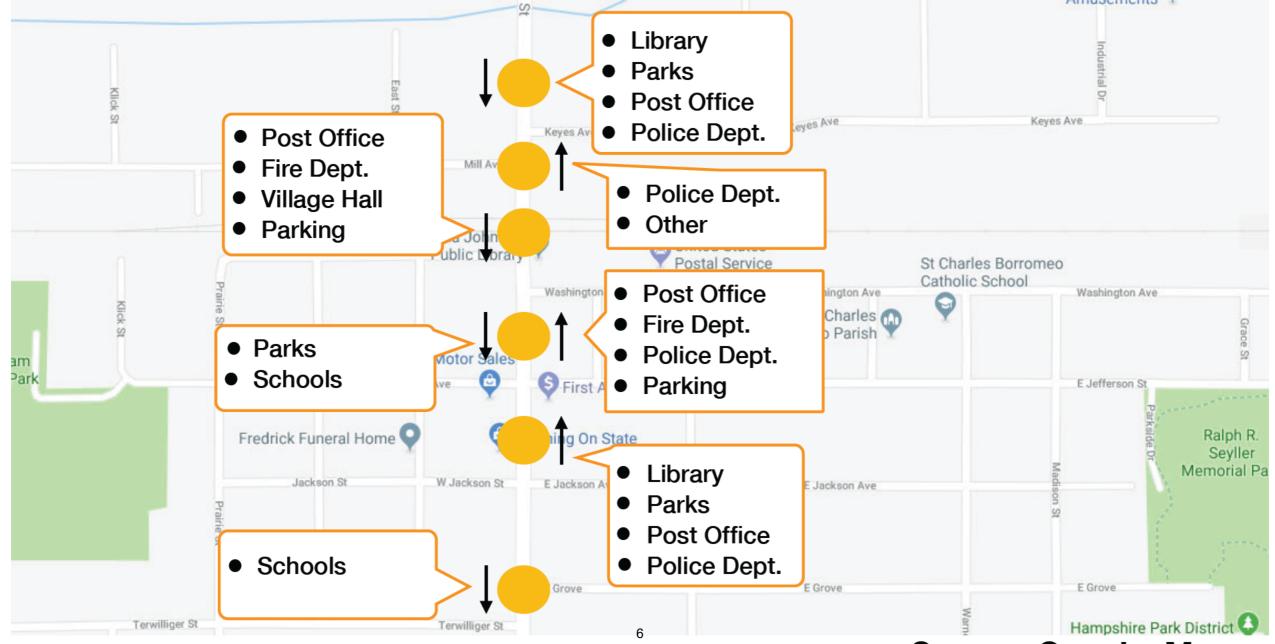

# The Village of Hampshire

Way-finding Sign Location Proposal July 2018

Source: Google Maps

# Things to consider:

- Leverage resident survey data to identify areas of needed awareness.
- All signage is a representation of the village, so it should stand out. It also should stick to a common theme for all way finding signs to allow users to easily identify them.
- Signs should be place a decision points (not after them), drive people to unknown locations and in areas without competing signs around it.
- Ensure signage is placed before or at decision locations and not after them.
- Downtown doesn't necessarily need to have a naming convention added to define it (e.g. "historic", "old town", etc.)
- Since some people may not have good sight, the use of color should also be used to denote categories of locations (e.g. "Parks" would be green)
- Design should be able to allow for sections to be updated as locations change without the entire sign having to be replaced.

# Things to consider:

 Signs have put up and have remained up for years, which add to clutter and signage "noise." These will compete with way finding signs and should be taken down.

Rt. 72 - Tuscany Woods