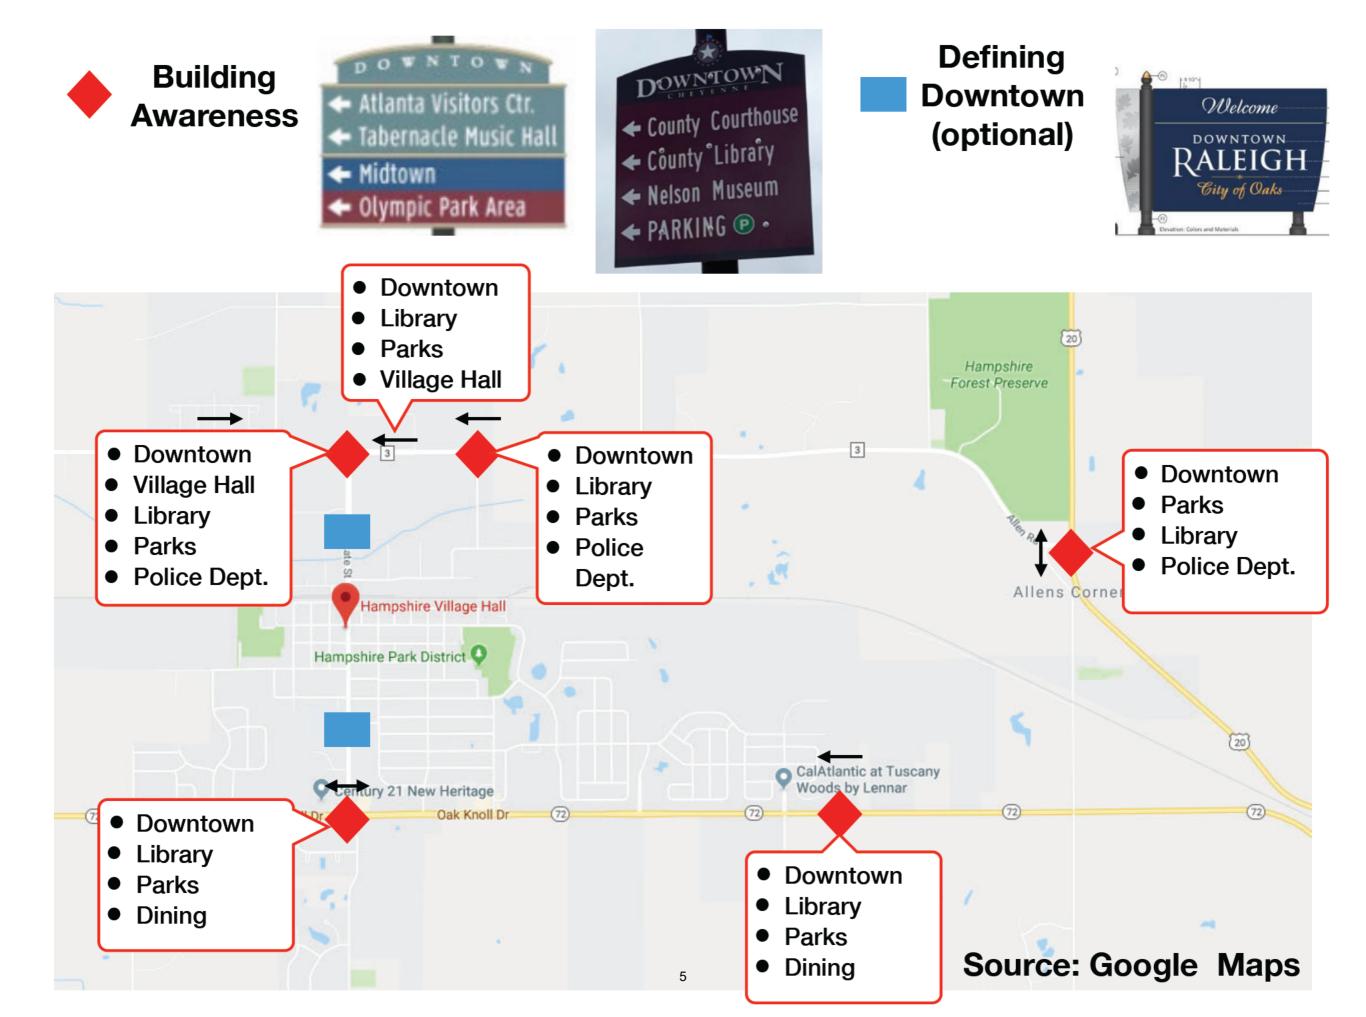

# The Village of Hampshire

Way-finding Sign Location Proposal July 2018

Source: Google Maps

# Things to consider:

- Leverage resident survey data to identify areas of needed awareness.
- All signage is a representation of the village, so it should stand out. It also should stick to a common theme for all way finding signs to allow users to easily identify them.
- Signs should be place a decision points (not after them), drive people to unknown locations and in areas without competing signs around it.
- Ensure signage is placed before or at decision locations and not after them.
- Downtown doesn't necessarily need to have a naming convention added to define it (e.g. "historic", "old town", etc.)
- Since some people may not have good sight, the use of color should also be used to denote categories of locations (e.g. "Parks" would be green)
- Design should be able to allow for sections to be updated as locations change without the entire sign having to be replaced.

# Things to consider:

- Size of lettering on each sign should follow the Department of Transportation 2009 Edition Chapter 2D. Guide Signs—Conventional Roads
- Section 2D.06 Size of Lettering
  - 01- Sign legibility is a direct function of letter size and spacing. Legibility distance has to be sufficient to give road users enough time to read and comprehend the sign. Under optimum conditions, a guide sign message can be read and understood in a brief glance. The legibility distance takes into account factors such as inattention, blocking of view by other vehicles, unfavorable weather, inferior eyesight, or other causes for delayed or slow reading. Where conditions permit, repetition of guide information on successive signs gives the road user more than one opportunity to obtain the information needed.
  - 03-The principal legend on guide signs shall be in letters and numerals at least 6 inches in height for all upper-case letters, or a combination of 6 inches in height for upper-case letters and 4.5 inches in height for lower-case letters. On low-volume roads (as defined in <u>Section 5A.01</u>) with speeds of 25 mph or less, and on urban streets with speeds of 25 mph or less, the principal legend shall be in letters at least 4 inches in height for all upper-case letters, or a combination of 4 inches in height for upper-case letters and 3 inches in height for lower-case letters.

# Things to consider:

 Signs have put up and have remained up for years, which add to clutter and signage "noise." These will compete with way finding signs and should be taken down.

Rt. 72 - Tuscany Woods