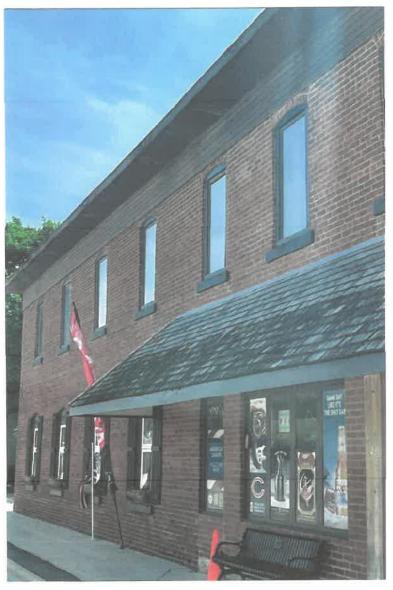

Print Names

Facade Improvement Program Committee,

6/13/2022

The Ruth family started their bar business in 1935 with our Grandfather Charlie Ruth and then in 1965, our father Orris Ruth bought into the business. After his many years and changing locations downtown to Washington St., Chuck's Pub was the place to go to have a drink. Now for just over 14 years son David Ruth and daughter Gina Pearson own the 3rd generation bar in the great downtown of Hampshire, now called The Kave. That's over 65 years of slinging Old Style to the residents of Hampshire! The current location was originally a black smith shop, followed by the Post Office. Then it was turned into Chuck's Tap, Chuck's Pub and now The Kave. We are proud to have a family business that has been such a success in a small town. Although times are not always easy, especially during our recent pandemic. Our goal always has been and will continue to be to serve the community of Hampshire and grow with it as time moves along.

Last year we started to work on some well overdue projects on the building. With hosting concerts we wanted to spruce up the place! Starting these smaller projects, it made us realize how truly the building is in need of repair. We started painting windows and shutters, but realized there was a much bigger list of things that needed to be addressed quickly! The following is the beginning of the list that we will need to accomplish this year and you will see in the pictures there is more work to be done. We took the building and broke it down into what needed the most attention!