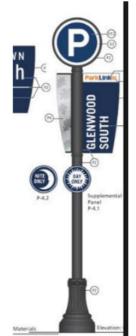

# The Village of Hampshire

Way-finding Sign Location Proposal July 2018

Source: Google Maps

# Things to consider:

- Leverage resident survey data to identify areas of needed awareness.
- All signage is a representation of the village, so it should stand out. It also should stick to a common theme for all way finding signs to allow users to easily identify them.
- Signs should be place a decision points (not after them), drive people to unknown locations and in areas without competing signs around it.
- Ensure signage is placed before or at decision locations and not after them.
- Downtown doesn't necessarily need to have a naming convention added to define it (e.g. "historic", "old town", etc.)
- Since some people may not have good sight, the use of color should also be used to denote categories of locations (e.g. "Parks" would be green)
- Design should be able to allow for sections to be updated as locations change without the entire sign having to be replaced.

# Things to consider:

- Size of lettering on each sign should follow the Department of Transportation 2009 Edition Chapter 2D. Guide Signs—Conventional Roads
- Section 2D.06 Size of Lettering
  - 01- Sign legibility is a direct function of letter size and spacing. Legibility distance has to be sufficient to give road users enough time to read and comprehend the sign. Under optimum conditions, a guide sign message can be read and understood in a brief glance. The legibility distance takes into account factors such as inattention, blocking of view by other vehicles, unfavorable weather, inferior eyesight, or other causes for delayed or slow reading. Where conditions permit, repetition of guide information on successive signs gives the road user more than one opportunity to obtain the information needed.
  - 03-The principal legend on guide signs shall be in letters and numerals at least 6 inches in height for all upper-case letters, or a combination of 6 inches in height for upper-case letters and 4.5 inches in height for lower-case letters. On low-volume roads (as defined in <u>Section 5A.01</u>) with speeds of 25 mph or less, and on urban streets with speeds of 25 mph or less, the principal legend shall be in letters at least 4 inches in height for all upper-case letters, or a combination of 4 inches in height for upper-case letters and 3 inches in height for lower-case letters.

# Things to consider:

 Signs have put up and have remained up for years, which add to clutter and signage "noise." These will compete with way finding signs and should be taken down.

Rt. 72 - Tuscany Woods