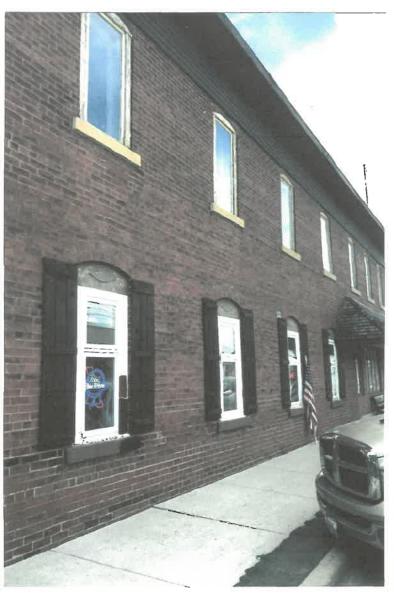

Print Names

Facade Improvement Program Committee,

6/13/2022

The Ruth family started their bar business in 1935 with our Grandfather Charlie Ruth and then in 1965, our father Orris Ruth bought into the business. After his many years and changing locations downtown to Washington St., Chuck's Pub was the place to go to have a drink. Now for just over 14 years son David Ruth and daughter Gina Pearson own the 3rd generation bar in the great downtown of Hampshire, now called The Kave. That's over 65 years of slinging Old Style to the residents of Hampshire! The current location was originally a black smith shop, followed by the Post Office. Then it was turned into Chuck's Tap, Chuck's Pub and now The Kave. We are proud to have a family business that has been such a success in a small town. Although times are not always easy, especially during our recent pandemic. Our goal always has been and will continue to be to serve the community of Hampshire and grow with it as time moves along.

Last year we started to work on some well overdue projects on the building. With hosting concerts we wanted to spruce up the place! Starting these smaller projects, it made us realize how truly the building is in need of repair. We started painting windows and shutters, but realized there was a much bigger list of things that needed to be addressed quickly! The following is the beginning of the list that we will need to accomplish this year and you will see in the pictures there is more work to be done. We took the building and broke it down into what needed the most attention!

BEFORE
PICTURES OF
OUR 2021
PAINTING OF
EXTERIOR
WINDOWS ?
SHUTTERS

AFTER PICTURES OF OUR 2021 EXTERIOR WINDOW & SHUTTER PANTING!