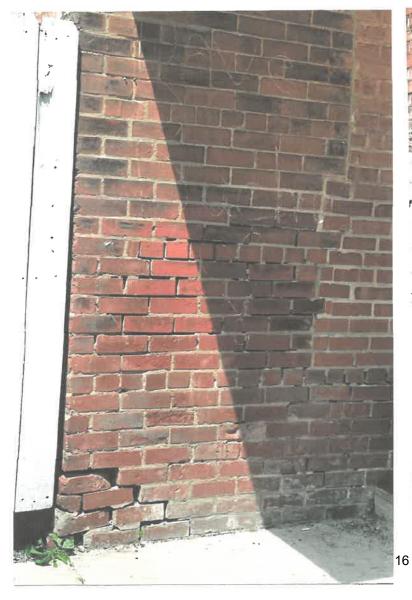

(SIMILAR TO

THE ONE AT

PETERSON'S PROPANE

OFFICE ON STATEST)

THE ENTIRE EAST SIDE WALL UNDER THE AWNING
15 IN DESPERATE NEED OF TUCK POINTING, THIS
WALL WILL BE REPAIRED.

ALLEY SIDE BRICK WALL WILL BE PAINTED.