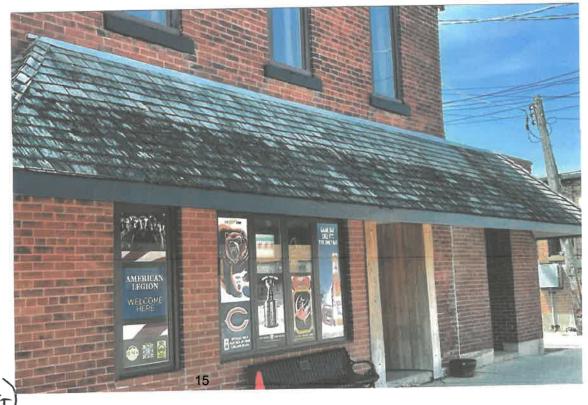

Last year we started to work on some well overdue projects on the building. With hosting concerts we wanted to spruce up the place! Starting these smaller projects, it made us realize how truly the building is in need of repair. We started painting windows and shutters, but realized there was a much bigger list of things that needed to be addressed quickly! The following is the beginning of the list that we will need to accomplish this year and you will see in the pictures there is more work to be done. We took the building and broke it down into what needed the most attention!

When we heard of the Facade improvement program we were hopeful that these large projects would now be accomplished. As you all know, just coming out of the pandemic business is just starting to pick up again. With the downtown being redone we are losing money again. This is an opportunity for us to get this work funded in a way that would not be possible under normal circumstances. We can't wait for the downtown to be redone and beautiful again. With the help of this program, we are confident this will continue to help The Kave represent Hampshire in the most beautiful way.

Thank you for your time and consideration of our application.

David Ruth and Gina Pearson

THE TOP ASPHALT

ROOF WILL COMPletely

TORN OFF & REPLACED

WITH 30YR, ARCHITECTURAL

SHINGLES.

THIS ROOF WAS LAST SHINGLED is 1990!

WILL BE INSTITUTED ON THE UPPER ROOF IS BOTH THE FRONT & REAL OF THE BUILDING.

THE FRONT

F SIDE

AWNINGS,

WILL BE

REPLACED

WITH A

METAL ROOF:

(SIMILAR TO

THE ONE AT

PETERSON'S PROPANE

OFFICE ON STATEST)

THE ENTIRE EAST SIDE WALL UNDER THE AWNING
15 IN DESPERATE NEED OF TUCK POINTING, THIS
WALL WILL BE REPAIRED.

ALLEY SIDE BRICK WALL WILL BE PAINTED.