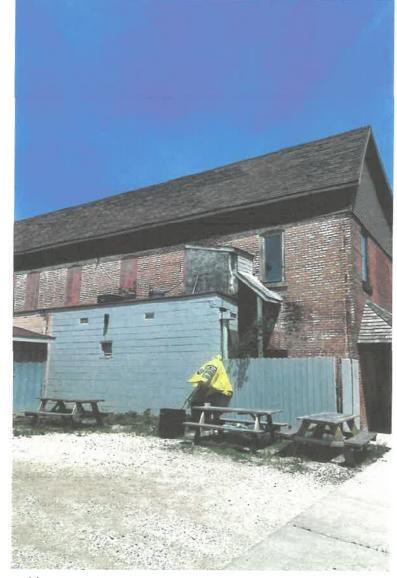

Last year we started to work on some well overdue projects on the building. With hosting concerts we wanted to spruce up the place! Starting these smaller projects, it made us realize how truly the building is in need of repair. We started painting windows and shutters, but realized there was a much bigger list of things that needed to be addressed quickly! The following is the beginning of the list that we will need to accomplish this year and you will see in the pictures there is more work to be done. We took the building and broke it down into what needed the most attention!

WILL BE INSTITUTED ON THE UPPER ROOF IS BOTH THE FRONT & REAL OF THE BUILDING.

THE FRONT

F SIDE

AWNINGS,

WILL BE

REPLACED

WITH A

METAL ROOF:

(SIMILAR TO

THE ONE AT

PETERSON'S PROPANE

OFFICE ON STATEST)

THE ENTIRE EAST SIDE WALL UNDER THE AWNING
15 IN DESPERATE NEED OF TUCK POINTING, THIS
WALL WILL BE REPAIRED.

ALLEY SIDE BRICK WALL WILL BE PAINTED.