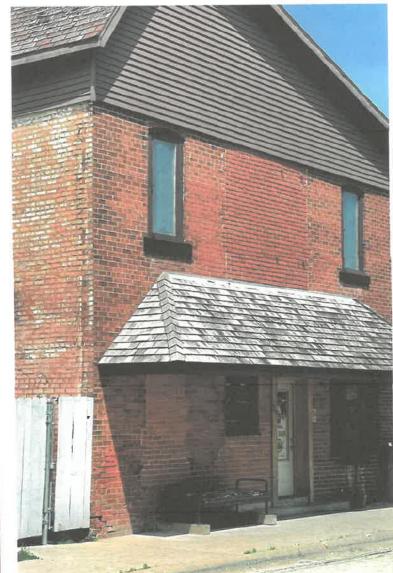

Last year we started to work on some well overdue projects on the building. With hosting concerts we wanted to spruce up the place! Starting these smaller projects, it made us realize how truly the building is in need of repair. We started painting windows and shutters, but realized there was a much bigger list of things that needed to be addressed quickly! The following is the beginning of the list that we will need to accomplish this year and you will see in the pictures there is more work to be done. We took the building and broke it down into what needed the most attention!

(SIMILAR TO

THE ONE AT

PETERSON'S PROPANE

OFFICE ON STATEST)

THE ENTIRE EAST SIDE WALL UNDER THE AWNING
15 IN DESPERATE NEED OF TUCK POINTING, THIS
WALL WILL BE REPAIRED.

ALLEY SIDE BRICK WALL WILL BE PAINTED.

ALL UPPER WINDOWS ON BACK WILL BE RE-PAWTED.

BACK WALL & FENCE WILL BE REPAINTED

UPPER STAIR COVER WILL BE REPAIRED & RE-PAWTED.

FRONT & SIDE ENTRY OAK WILL BE SANDED, RE-STAINED & NEW POLYURETHANE WILL BE APPLIED.