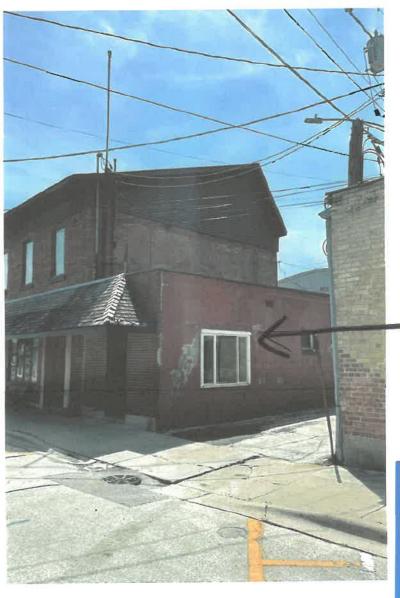

Last year we started to work on some well overdue projects on the building. With hosting concerts we wanted to spruce up the place! Starting these smaller projects, it made us realize how truly the building is in need of repair. We started painting windows and shutters, but realized there was a much bigger list of things that needed to be addressed quickly! The following is the beginning of the list that we will need to accomplish this year and you will see in the pictures there is more work to be done. We took the building and broke it down into what needed the most attention!

ALL UPPER WINDOWS ON BACK WILL BE RE-PAWTED.

BACK WALL & FENCE WILL BE REPAINTED

UPPER STAIR COVER WILL BE REPAIRED & RE-PAWTED.

FRONT & SIDE ENTRY OAK WILL BE SANDED, RE-STAINED & NEW POLYURETHANE WILL BE APPLIED.