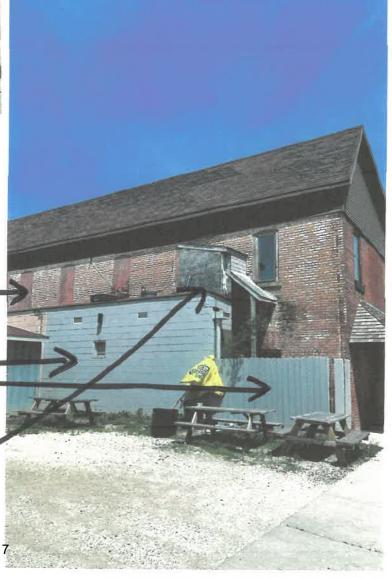

Improvements include an outdoor seating area, brick recoloring to complement existing buildings nearby, Chimney removal in back, reconfigured west elevation, new double glass doors on front, collapsible side windows, new transom, 450 sqft patio with stamped concrete, privacy fencing with gate, among other improvements.

The work can be seen from he right of way both in front and in back making the proposal eligible for the grant.

Color treatment necessary to match brick on rear elevation due to repairs to existing masonry and the new door and window.

(SIMILAR TO

THE ONE AT

PETERSON'S PROPANE

OFFICE ON STATEST)

THE ENTIRE EAST SIDE WALL UNDER THE AWNING
15 IN DESPERATE NEED OF TUCK POINTING, THIS
WALL WILL BE REPAIRED.

ALLEY SIDE BRICK WALL WILL BE PAINTED.

ALL UPPER WINDOWS ON BACK WILL BE RE-PAWTED.

BACK WALL & FENCE WILL BE REPAINTED

UPPER STAIR COVER WILL BE REPAIRED & RE-PAWTED.

FRONT & SIDE ENTRY OAK WILL BE SANDED, RE-STAINED & NEW POLYURETHANE WILL BE APPLIED.

FRONT, UPPER
RIGHT SIDING,
SOFIT & FASCIA
WILL ALL BE
REPAIRED. INCLUPED
IN ROOFING BID.

FRONT SOFIT, FASCIA, & SIDING WILL BE CLEANED & POWER WASHED,

AFTER PICTURES OF OUR 2021 EXTERIOR PAWTWO! SOME MORE PICS OF OUR 2021 EXTERIOR PAWTING TRANSFORMATION,