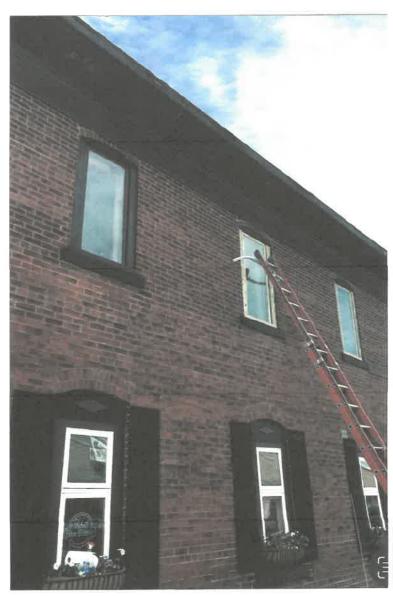

ALL UPPER WINDOWS ON BACK WILL BE RE-PAWTED.

BACK WALL & FENCE WILL BE REPAINTED

UPPER STAIR COVER WILL BE REPAIRED & RE-PAWTED.

FRONT & SIDE ENTRY OAK WILL BE SANDED, RE-STAINED & NEW POLYURETHANE WILL BE APPLIED.