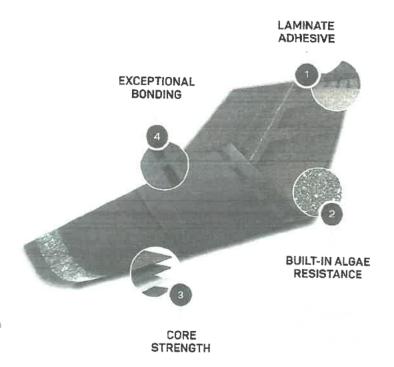

# **BEAUTY** You Can See. **QUALITY** You Can Feel.

NOW THAT IT'S TIME TO REPLACE YOUR ROOF, WHY TAKE ANYTHING FOR GRANTED? We never do. Since 1951,

IKO has been protecting American homes and families just like yours against the elements.

Whether it's elegant and sophisticated or laid-back and casual, or somewhere in-between, IKO Cambridge® Architectural shingles come in a wide range of stunning color blends to express your personality, reflect your taste and potentially boost your home's resale value too.

Their modern, laminated two-piece design provides the depth. dimension and texture of genuine wood shakes for an upscale appearance without the upscale price tag. Now unleash your exterior designer and dress up your home with an exciting new look, for less than you might expect.





# PERFORMANCE You Can Trust.

- LAMINATE ADHESIVE. Five strips of our tough, construction-grade adhesive are used to laminate the shim to the tooth.
- BUILT-IN ALGAE RESISTANCE. Special colorfast granules embedded in the shingles' surface help inhibit the growth of blue-green algae that can cause unattractive black stains, streaks and discoloration.
- 3 CORE STRENGTH. Our resilient fiberglass mat is coated top and bottom with weathering asphalt, then surfaced with colored granules. It's heavy-duty for exceptional durability and structural integrity.
- EXCEPTIONAL BONDING. IKO's FastLock® sealant on the shingles' bottom edge gets extra-tacky when activated by the sun's heat. This creates a strong bond to help ensure maximum protection against wind uplift. blow-off and water penetration.