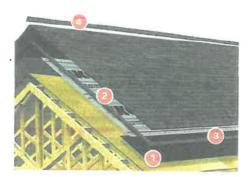

ROOFING COMPONENTS

Shingles alone are usually not enough to protect your home. IKO has developed superior multilayered roofing components incorporating our industry-leading products. A complete roofing system ensures your roof's optimum performance.

- Eave Protection. GoldShield™, ArmourGard™ or IKO StormShield® Ice & Water Protectors and IKO GoldSeam™ Roof Sealing Tape.
- Underlayment. Stormtite<sup>®</sup> or RoofGard Cool Grey<sup>™</sup>
- Roof Starters. Leading Edge Plus™ or EdgeSeal<sup>®</sup>
- Ridge Cap Shingles.
   Hip & Ridge™ Series or Ultra HP®

Use IKO StormShield® Ice & Water Protector on these critical roof areas.

Copyright 0320 - MR1L056

Find out more about our products now by talking to an IKO sales representative or your professional contractor or contact us directly at: United States 1-888-IKO-ROOF (1-888-456-7663). Canada 1-855-IKO-ROOF (1-855-456-7663). Or visit our website at: IKO.COM.