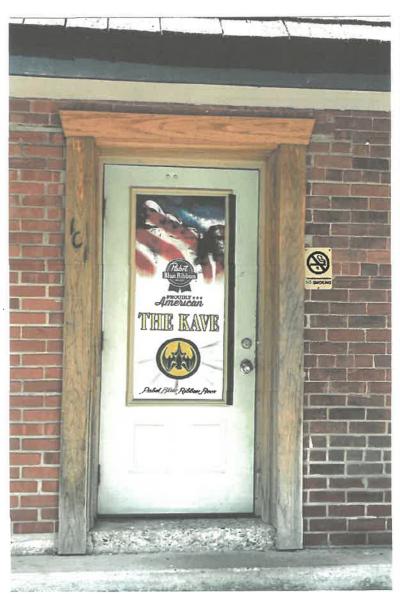

# FAÇADE IMPROVEMENT PROGRAM **APPLICATION**

| Name: GINA PEARSON Address                                                                                                                                                                                                                                              | _ Phone:<br>_ Email:_                                                    |
|-------------------------------------------------------------------------------------------------------------------------------------------------------------------------------------------------------------------------------------------------------------------------|--------------------------------------------------------------------------|
| Property Owner Information (if different from application)  Name: DAVID RUTH  Address                                                                                                                                                                                   |                                                                          |
| Property Information  Business Name: THE KAVE  Address: 123 WASHINGTON AVE                                                                                                                                                                                              |                                                                          |
| Proposed Improvements (Check all that apply):  □ Brick Cleaning  ⋈ Awnings  □ Tuck Pointing  □ Exterior Lighting  □ Painting  □ Streetscape elements  □ Wall facade repair or improvement  □ Landscaping  ☑ Other New Gutters/Downspours  Description of proposed work: |                                                                          |
| TEAR OFF UPPER ROOF & REPLACE  TEAR OFF CEDAR SHAKE ROOF ON  REPAIR ALL UPPER SOFIT/FASCE  TUCK POINT LOWER EAST SI  REPAIR & STAIN VARIOUS A  E TNSMLL NEW GUTTERS & DO                                                                                                | LOWER AWNING & REPLACE W/METAL ROOF.  A & SIDING.  DE OF BUILDING  TLEAS |

Print Names

Facade Improvement Program Committee,

6/13/2022

The Ruth family started their bar business in 1935 with our Grandfather Charlie Ruth and then in 1965, our father Orris Ruth bought into the business. After his many years and changing locations downtown to Washington St., Chuck's Pub was the place to go to have a drink. Now for just over 14 years son David Ruth and daughter Gina Pearson own the 3rd generation bar in the great downtown of Hampshire, now called The Kave. That's over 65 years of slinging Old Style to the residents of Hampshire! The current location was originally a black smith shop, followed by the Post Office. Then it was turned into Chuck's Tap, Chuck's Pub and now The Kave. We are proud to have a family business that has been such a success in a small town. Although times are not always easy, especially during our recent pandemic. Our goal always has been and will continue to be to serve the community of Hampshire and grow with it as time moves along.