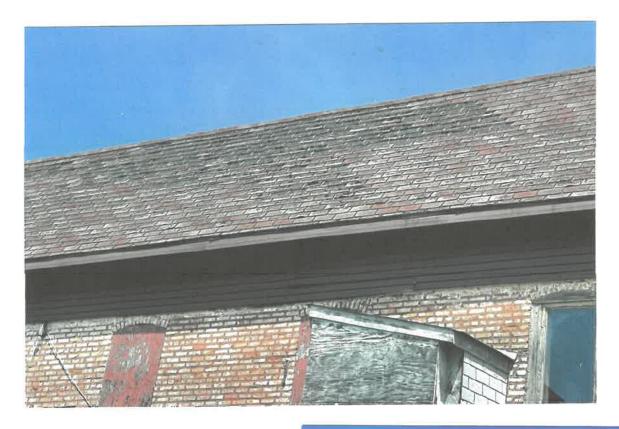

Last year we started to work on some well overdue projects on the building. With hosting concerts we wanted to spruce up the place! Starting these smaller projects, it made us realize how truly the building is in need of repair. We started painting windows and shutters, but realized there was a much bigger list of things that needed to be addressed quickly! The following is the beginning of the list that we will need to accomplish this year and you will see in the pictures there is more work to be done. We took the building and broke it down into what needed the most attention!

Thank you for your time and consideration of our application.

David Ruth and Gina Pearson

THE TOP ASPHALT

ROOF WILL COMPletely

TORN OFF & REPLACED

WITH 30YR, ARCHITECTURAL

SHINGLES.

THIS ROOF WAS LAST SHINGLED is 1990!

FRONT, UPPER
RIGHT SIDING,
SOFIT & FASCIA
WILL ALL BE
REPAIRED. INCLUPED
IN ROOFING BID.

FRONT SOFIT, FASCIA, & SIDING WILL BE CLEANED & POWER WASHED,

AFTER PICTURES OF OUR 2021 EXTERIOR PAWTWO! SOME MORE PICS OF OUR 2021 EXTERIOR PAWTING TRANSFORMATION,