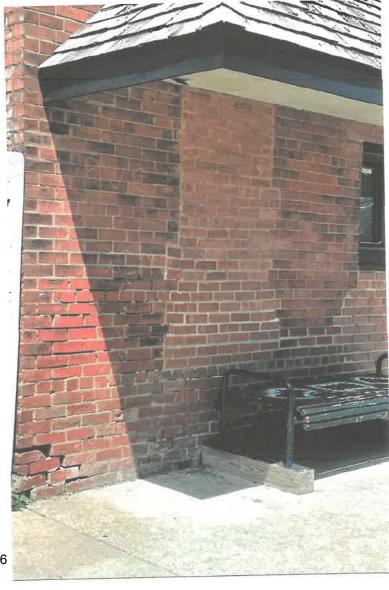

(SIMILAR TO

THE ONE AT

PETERSON'S PROPANE

OFFICE ON STATEST)

THE ENTIRE EAST SIDE WALL UNDER THE AWNING
15 IN DESPERATE NEED OF TUCK POINTING, THIS
WALL WILL BE REPAIRED.

ALLEY SIDE BRICK WALL WILL BE PAINTED.