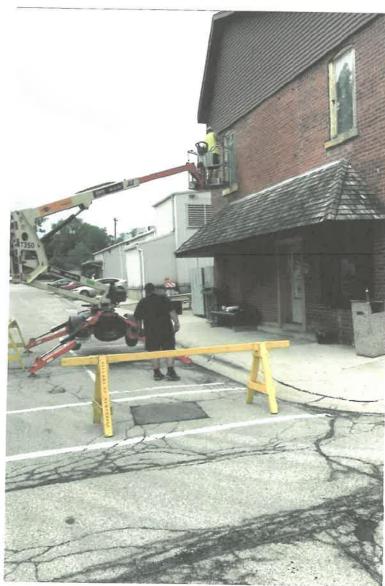

Last year we started to work on some well overdue projects on the building. With hosting concerts we wanted to spruce up the place! Starting these smaller projects, it made us realize how truly the building is in need of repair. We started painting windows and shutters, but realized there was a much bigger list of things that needed to be addressed quickly! The following is the beginning of the list that we will need to accomplish this year and you will see in the pictures there is more work to be done. We took the building and broke it down into what needed the most attention!

Thank you for your time and consideration of our application.

David Ruth and Gina Pearson

THE TOP ASPHALT

ROOF WILL COMPletely

TORN OFF & REPLACED

WITH 30YR, ARCHITECTURAL

SHINGLES.

THIS ROOF WAS LAST SHINGLED is 1990!

WILL BE INSTITUTED ON THE UPPER ROOF IS BOTH THE FRONT & REAL OF THE BUILDING.

THE FRONT

F SIDE

AWNINGS,

WILL BE

REPLACED

WITH A

METAL ROOF: