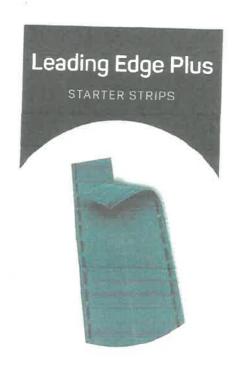

# The latest evolution of starter strip.

By installing Leading Edge Plus shingles along the eaves and rakes, you have a straight guide for laying the first course of shingles and trimming the overlying courses. The sealant strip along their bottom edge creates a tight seal to protect shingle ends against wind damage and reduce shingle blow-offs. You no longer have to waste time and material cutting regular shingles to size.

So what is the advantage of using IKO's Leading Edge Plus starter strip shingles?

Leading Edge Plus shingles are fast, easy and convenient to apply. They can be used with any manufacturer's asphalt shingle, not just IKO's.

Leading Edge Plus starter strip shingles are perforated down the middle so you get two starter strips out of each one, and you don't even need a knife to cut them, which will save you valuable time.

Leading Edge Plus gives you 36 starter strips per bundle. Each shingle is more compact, yet yields twice as many strips. So you really can do more with less.

Try Leading Edge Plus on your next project!

ROOFING COMPONENTS