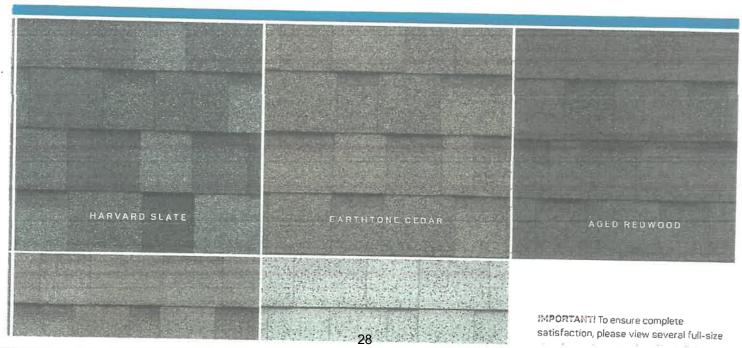

3/4 in (349 mm)                           |
| Exposure                            | 5 7/8 in (149 mm)                            |
| Coverage per Bundle                 | 33 1/3 ft <sup>2</sup> (3.1 m <sup>2</sup> ) |
| (3 bundles = 1 full square = 100 so | ft coverage )                                |

#### STANDARDS'

ASTM D3462, ASTM D3018, ASTM D3161 — Class F, ASTM D7158 — Class H, ASTM E108/UL 790 — Class A.

Note: Product and color availability may very by region. Products with Mainr Dade NOA, PBC product approval and Texas Department of Insurance listings are available in accordance with application instructions and local building code requirements. \*High-wind application is required. \*All values shown are approximate \*Products are developed with reference to these standards.





## Masonry bid

1 message

David Ross <davidrossmasonry@gmail.com> To: bobpearson31@gmail.com Sat, May 28, 2022 at 6:44 PM

Work to be done on the east side of the Kave underneath the awning.

Relay brick on south east lower corner where they are falling out , then tuck point the rest of the areas under the awning that have cracked mortar joints.

Price for work listed above: \$1,800.00

Sent from my iPhone

# MLE ENTERPRISES

MATT ELLETT-- OWNER

JUNE 3RD 2022

# ESTIMATE: FOR: THE KAVE LOCATION: 123 WASHINGTON AVE. HAMPSHIRE, IL

THE FOLLOWING ESTIMATE INCLUDES ALL LABOR AND MATERIALS TO COMPLETE JOB. THE FOLLOWING WORK WILL INCLUDE:

- 1. POWER WAS SOFIT, FACIA, GUTTERS, AND SIDING
- 2. PAINT EXTERIOR FENCING AROUND DUMPSTER
- 3. PAINT EXTERIOR CINDER BLOCK ALONG ENTIRE REAR OF BUIL