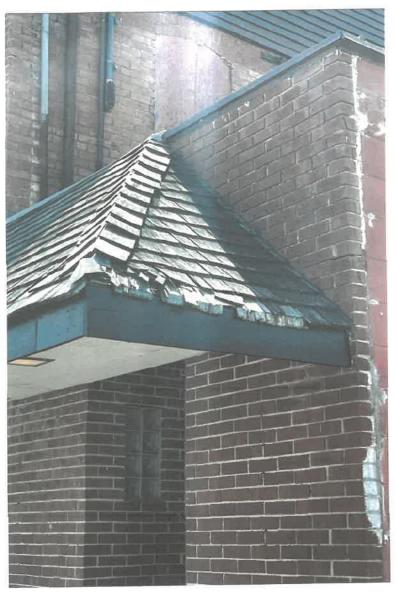

Last year we started to work on some well overdue projects on the building. With hosting concerts we wanted to spruce up the place! Starting these smaller projects, it made us realize how truly the building is in need of repair. We started painting windows and shutters, but realized there was a much bigger list of things that needed to be addressed quickly! The following is the beginning of the list that we will need to accomplish this year and you will see in the pictures there is more work to be done. We took the building and broke it down into what needed the most attention!

WILL BE INSTITUTED ON THE UPPER ROOF IS BOTH THE FRONT & REAL OF THE BUILDING.

THE FRONT

F SIDE

AWNINGS,

WILL BE

REPLACED

WITH A

METAL ROOF:

(SIMILAR TO

THE ONE AT

PETERSON'S PROPANE

OFFICE ON STATEST)

THE ENTIRE EAST SIDE WALL UNDER THE AWNING
15 IN DESPERATE NEED OF TUCK POINTING, THIS
WALL WILL BE REPAIRED.

ALLEY SIDE BRICK WALL WILL BE PAINTED.