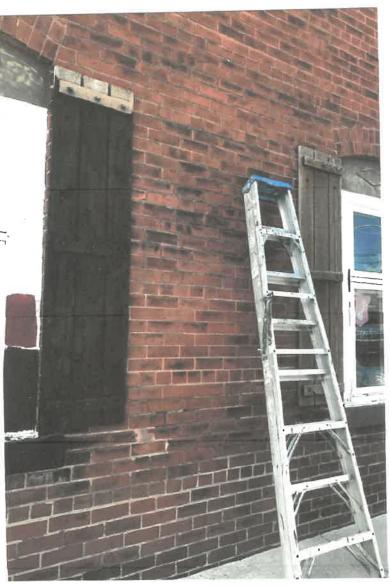

(SIMILAR TO

THE ONE AT

PETERSON'S PROPANE

OFFICE ON STATEST)

THE ENTIRE EAST SIDE WALL UNDER THE AWNING
15 IN DESPERATE NEED OF TUCK POINTING, THIS
WALL WILL BE REPAIRED.

ALLEY SIDE BRICK WALL WILL BE PAINTED.