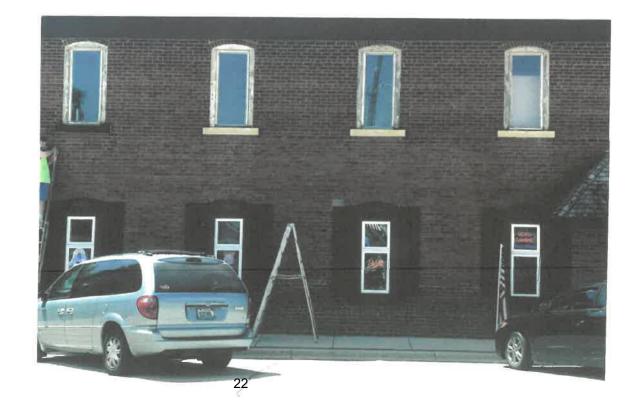

Print Names

Facade Improvement Program Committee,

6/13/2022

The Ruth family started their bar business in 1935 with our Grandfather Charlie Ruth and then in 1965, our father Orris Ruth bought into the business. After his many years and changing locations downtown to Washington St., Chuck's Pub was the place to go to have a drink. Now for just over 14 years son David Ruth and daughter Gina Pearson own the 3rd generation bar in the great downtown of Hampshire, now called The Kave. That's over 65 years of slinging Old Style to the residents of Hampshire! The current location was originally a black smith shop, followed by the Post Office. Then it was turned into Chuck's Tap, Chuck's Pub and now The Kave. We are proud to have a family business that has been such a success in a small town. Although times are not always easy, especially during our recent pandemic. Our goal always has been and will continue to be to serve the community of Hampshire and grow with it as time moves along.

Last year we started to work on some well overdue projects on the building. With hosting concerts we wanted to spruce up the place! Starting these smaller projects, it made us realize how truly the building is in need of repair. We started painting windows and shutters, but realized there was a much bigger list of things that needed to be addressed quickly! The following is the beginning of the list that we will need to accomplish this year and you will see in the pictures there is more work to be done. We took the building and broke it down into what needed the most attention!

BEFORE
PICTURES OF
OUR 2021
PAINTING OF
EXTERIOR
WINDOWS ?
SHUTTERS

AFTER PICTURES OF OUR 2021 EXTERIOR WINDOW & SHUTTER PANTING!