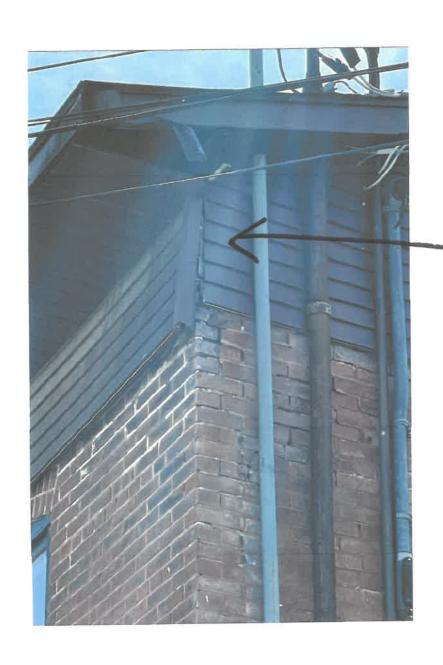

FRONT, UPPER
RIGHT SIDING,
SOFIT & FASCIA
WILL ALL BE
REPAIRED. INCLUPED
IN ROOFING BID.

FRONT SOFIT, FASCIA, & SIDING WILL BE CLEANED & POWER WASHED,

AFTER PICTURES OF OUR 2021 EXTERIOR PAWTWO! SOME MORE PICS OF OUR 2021 EXTERIOR PAWTING TRANSFORMATION,