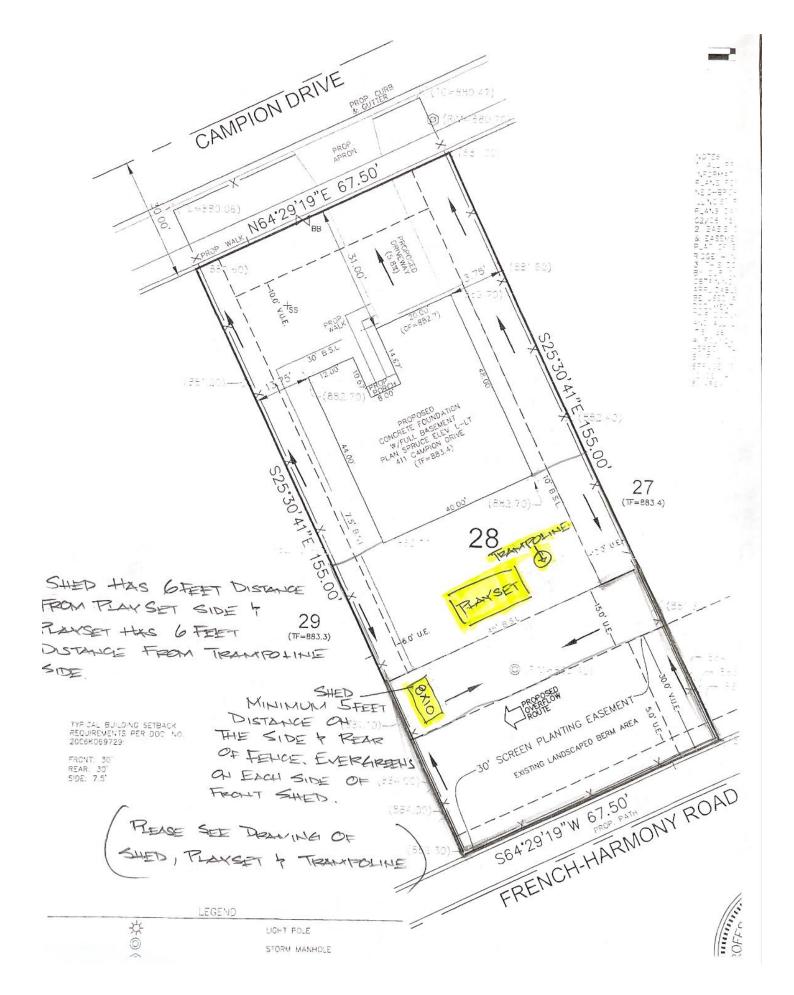

**Background:** Gerald Cuartero (Petitioner & Owner) is requesting a Variance to Sec. 7-5-9-A of the Hampshire Subdivision Ordinance to permit a shed in an easement, whereas the code does not allow for structures to be located in an easement, for the property located at 411 Campion Dr.

The petitioner received a permit from the Village in May 2023 to construct a patio and slab for a future shed. The patio and slab were constructed per the approved permit plans. In May 2024, the petitioner then applied for the shed permit and the permit was denied due to the provision of Sec. 7-5-9-A. It was found prior to 2024, SafeBuilt was not directed to or was not reviewing permits for zoning compliance and this is why the slab was accidentally approved to be in the utility easement.

**BACKGROUND:** The petitioner received a permit from the Village on 5/31/2023 to construct a patio and slab for a future shed. As shown on the Plat of Survey the shed was proposed to be and was constructed in the rear utility easement.

The slab should not have been approved as part of the permit as Sec. 7-5-9-A does not permit structures in any easement.

On 5/22/2024, the petitioner applied for a shed permit and was notified the shed could not be constructed in an easement.

| <b>Code Section</b>  | Description                            | Requirement                   | Proposed              |
|----------------------|----------------------------------------|-------------------------------|-----------------------|
| Sec. 6-3-7-B-2       | Structure Height                       | ≤ 15 ft.                      | 8 ft.                 |
| Sec. 6-3-7-B-3-a-(1) | Building Separation                    | ≥ 5 ft.                       | Greater<br>than 5 ft. |
| Sec. 6-3-7-B-3-a-(2) | Yard Location                          | Rear or Back-<br>Half of Side | Rear                  |
| Sec. 6-3-7-B-3-a-(3) | Property Line Setback                  | ≥ 5 ft.                       | 5 ft.                 |
| Sec. 6-3-7-B-3-a-(4) | Alley Setback                          | ≥ 10 ft.                      | N/A                   |
| Sec. 6-3-7-B-3-a-(5) | Lot Coverage (Max<br>30% of Rear-Yard) | ≤ 1,539 sq. ft.               | 700 sq. ft.*          |