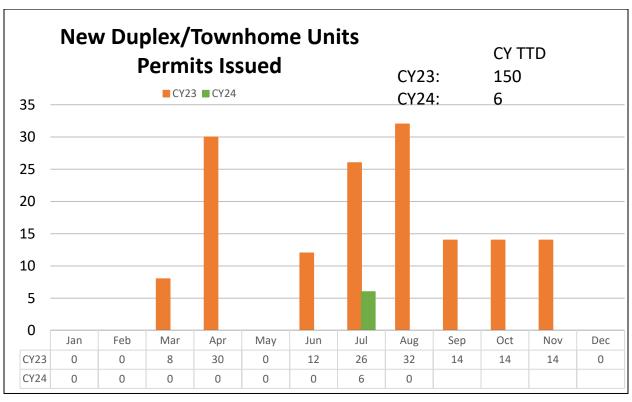

its                     | 0             | 0.75         | 6         |
| <ul> <li>Avg. plan review time</li> </ul>   | 3.56 days     | 3.51 days    | n/a       |
| <ul> <li>Inspections</li> </ul>             | 592           | 617          | 4,937     |
| Permit fees collected                       | \$58,769      | \$45,524     | \$364,193 |
| Other Village fees collected                | \$41,576      | \$26,168     | \$209,347 |
| <b>Code Enforcement Performance Metrics</b> | <u>August</u> | Monthly Avg. | CY24 TTD  |
| No. of complaints                           | 2             | 1            | 8         |
| No. of new cases                            | 2             | 1            | 8         |
| No. of active cases                         | 5             | n/a          | n/a       |





# Engineering Enterprises, Inc.





To: Village President and Board of Trustees

From: Timothy N. Paulson, P.E., CFM

Date: August 29, 2024

Re: Monthly Engineering Report

EEI Job #: HA2400-V

All:

Please find below a brief status report of current Village and development projects.

#### Village Projects

- Safe Routes to School
  - ✓ Environmental and Cultural Clearance Documentation Submitted to IDOT
  - ✓ IDOT/FHWA Coordination Meeting Held on 8/6/24
- Park and Rinn Storm Sewer Improvements
  - ✓ Grant Approval Process Expected to be Finalized Soon
  - ✓ Then Move into Design
- > UV System Replacement
  - ✓ Design Ongoing
- > N. State Street
  - ✓ Environmental and Cultural Clearance Documentation Submitted to IDOT
  - ✓ Work on Phase I Requirements Ongoing

#### **Development Proj