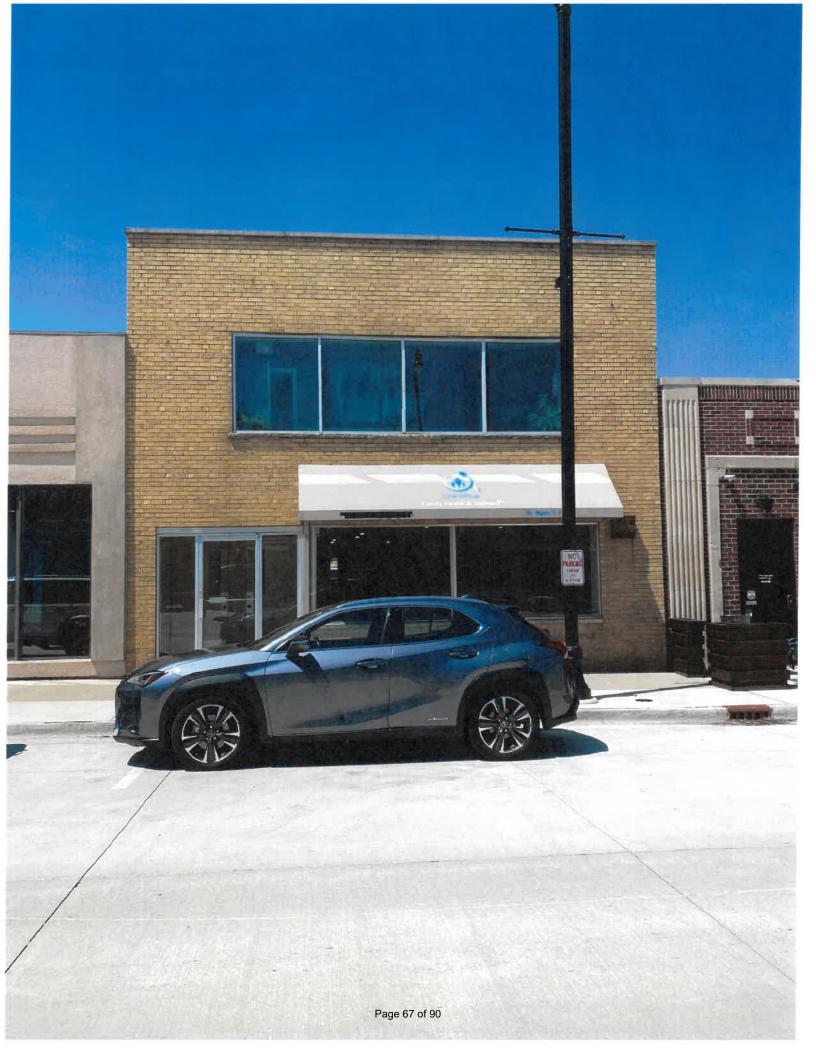

#### **AGENDA**

- Call to Order
- 2. Roll Call
- 3. Pledge of Allegiance
- 4. Public Comments
- 5. A Motion to Approve the Meeting Minutes from August 15, 2024
- 6. Village Manager's Report
  - a. Ordinance Approving a One Percent (1%) Non-Home Rule Sales Tax
  - b. Ordinance Approving a Variance for 411 Campion Drive
  - c. Ordinance Approving a Text Amendment to Sec. 6-12-2 of the Zoning Ordinance regarding Prohibited Graphics
  - d. A Motion to Approve the 5-Year Purchase Contract with Axon for Tasers in the Amount of \$38,052.20
  - e. A Motion to Approve the Consent Agenda:
    - i. Award Façade Improvement Grant to Delta Yoga at 184 S. State St. in the Amount to Not Exceed \$1,120.35 (75% of Total Project Cost)
    - ii. Award Façade Improvement Grant to State Farm at 185 S. State St. in the Amount to Not Exceed \$2,692.50 (75% of Total Project Cost)
    - iii. Award Façade Improvement Grant to Style on State at 165 S. State St. in the Amount to Not Exceed \$20,475.00 (75% of Total Project Cost)