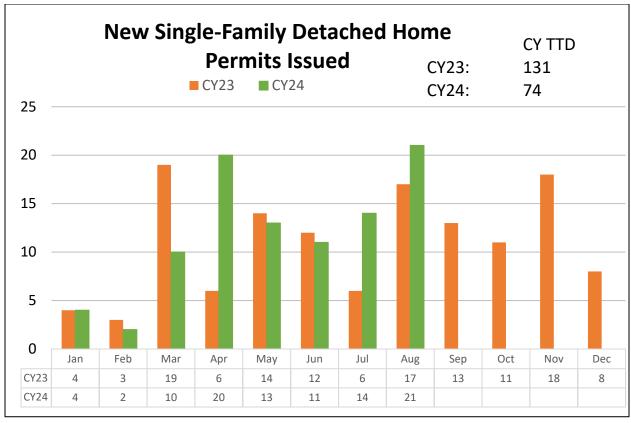

units                     | 0             | 0.75         | 6         |
| <ul> <li>Avg. plan review time</li> </ul>   | 3.56 days     | 3.51 days    | n/a       |
| <ul> <li>Inspections</li> </ul>             | 592           | 617          | 4,937     |
| Permit fees collected                       | \$58,769      | \$45,524     | \$364,193 |
| Other Village fees collected                | \$41,576      | \$26,168     | \$209,347 |
| <b>Code Enforcement Performance Metrics</b> | <u>August</u> | Monthly Avg. | CY24 TTD  |
| No. of complaints                           | 2             | 1            | 8         |
| No. of new cases                            | 2             | 1            | 8         |
| No. of active cases                         | 5             | n/a          | n/a       |





# Engineering Enterprises, Inc.





To: Village President and Board of Trustees

From: Timothy N. Paulson, P.E., CFM

Date: August 29, 2024

Re: Monthly Engineering Report

EEI Job #: HA2400-V

All:

Please find below a brief status report of current Village and development projects.

#### Village Projects

- Safe Routes to School
  - ✓ Environmental and Cultural Clearance Documentation Submitted to IDOT
  - ✓ IDOT/FHWA Coordination Meeting Held on 8/6/24
- Park and Rinn Storm Sewer Improvements
  - ✓ Grant Approval Process Expected to be Finalized Soon
  - ✓ Then Move into Design
- > UV System Replacement
  - ✓ Design Ongoing
- > N. State Street
  - ✓ Environmental and Cultural Clearance Documentation Submitted to IDOT
  - ✓ Work on Phase I Requirements Ongoing

#### **Development Pr