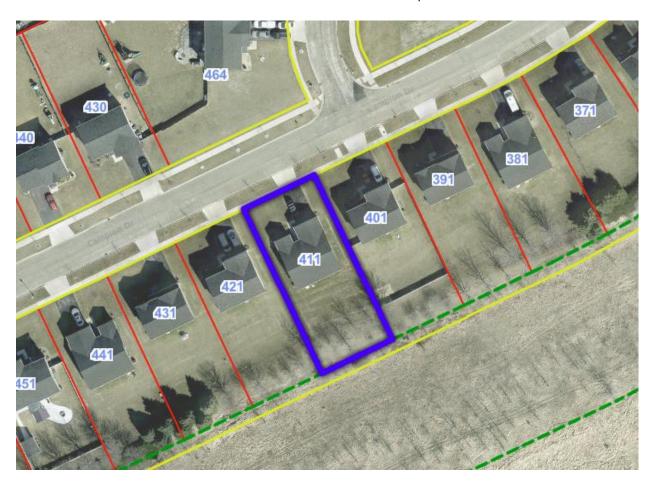

#### **Agenda Supplement**

TO: President Reid; Board of Trustees

FROM: Mo Khan, Assistant Village Manager for Development

FOR: Village Board Meeting on September 5, 2024

RE: PZC-24-03 - 411 Campion Dr. - Variance

**Background:** Gerald Cuartero (Petitioner & Owner) is requesting a Variance to Sec. 7-5-9-A of the Hampshire Subdivision Ordinance to permit a shed in an easement, whereas the code does not allow for structures to be located in an easement, for the property located at 411 Campion Dr.

It was found that prior to 2024, that the Village's contractor SafeBuilt who is responsible for permitting was not directed to or was not reviewing permits for zoning compliance.

**ANALYSIS:** The subject property is approximately 0.24 acres (10,454 sq. ft.) and is located on the south side of Campion Dr. located near the southwest corner of the intersection of Campion Dr. and Jessamine Ln. The subject property is improved with an approximately 2,481 sq. ft. two-story with a basement single-family residence with a two-car attached garage.