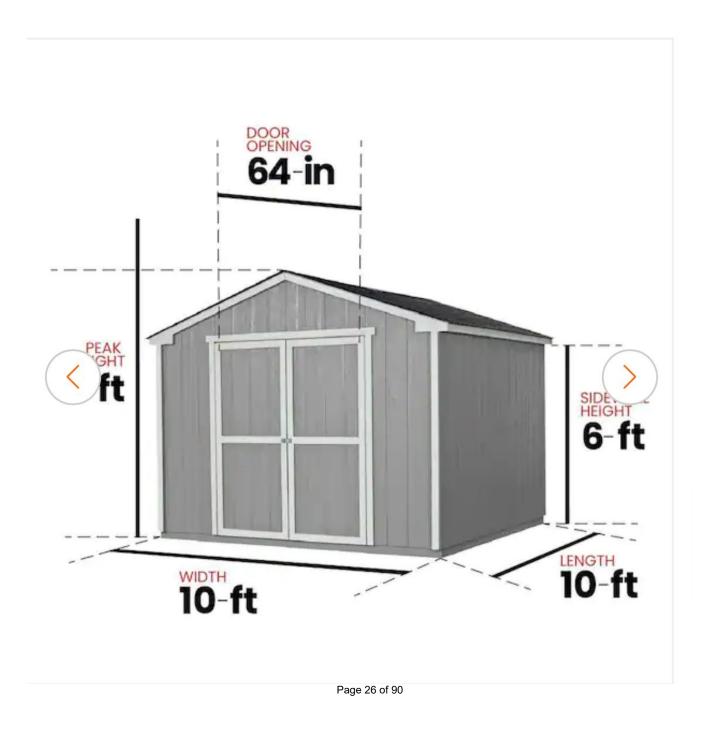

### Handy Home Products

# Professionally Installed Princeton 10 ft. x 10 ft. Backyard Wood Storage Shed with Onyx Black Shingles (100 sq. ft.)