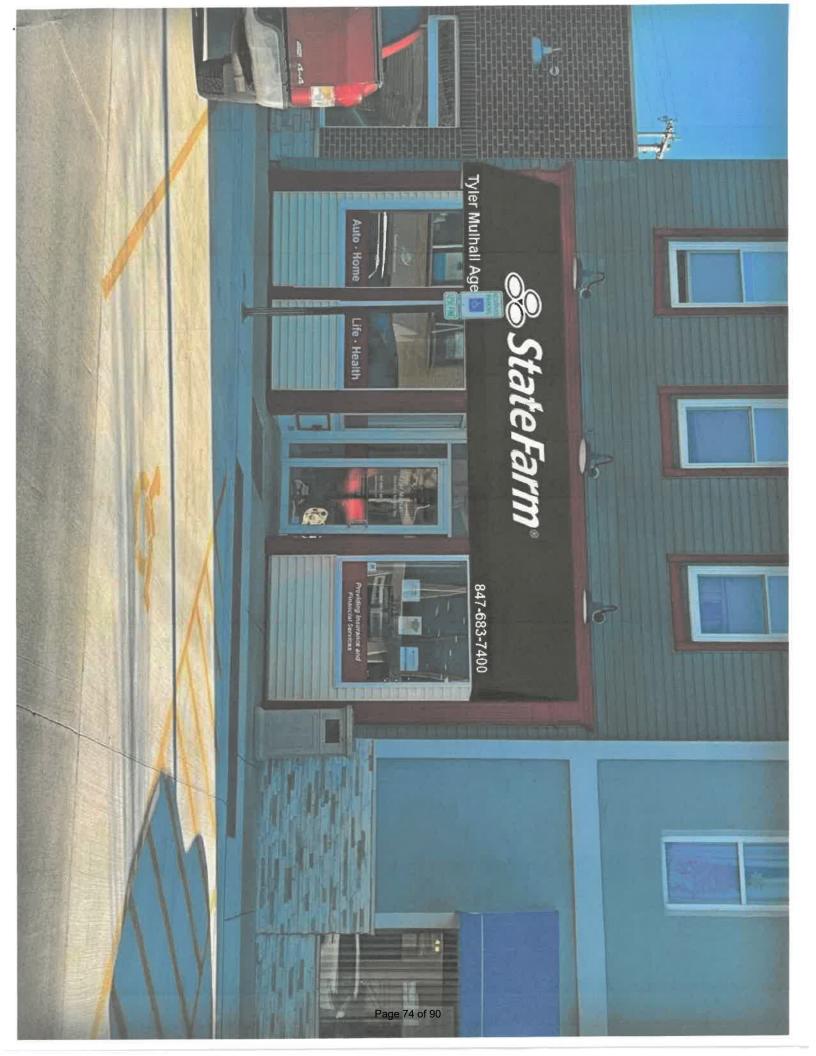

#### **AGENDA**

- Call to Order
- 2. Roll Call
- 3. Pledge of Allegiance
- 4. Public Comments
- 5. A Motion to Approve the Meeting Minutes from August 15, 2024
- 6. Village Manager's Report
  - a. Ordinance Approving a One Percent (1%) Non-Home Rule Sales Tax
  - b. Ordinance Approving a Variance for 411 Campion Drive
  - c. Ordinance Approving a Text Amendment to Sec. 6-12-2 of the Zoning Ordinance regarding Prohibited Graphics
  - d. A Motion to Approve the 5-Year Purchase Contract with Axon for Tasers in the Amount of \$38,052.20
  - e. A Motion to Approve the Consent Agenda:
    - i. Award Façade Improvement Grant to Delta Yoga at 184 S. State St. in the Amount to Not Exceed \$1,120.35 (75% of Total Project Cost)
    - ii. Award Façade Improvement Grant to State Farm at 185 S. State St. in the Amount to Not Exceed \$2,692.50 (75% of Total Project Cost)
    - iii. Award Façade Improvement Grant to Style on State at 165 S. State St. in the Amount to Not Exceed \$20,475.00 (75% of Total Project Cost)